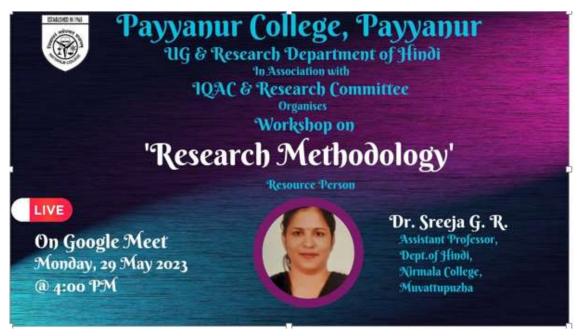

## WORKSHOP ON RESEARCH METHODOLOGY

On 29 May 2023 UG & Research Department of Hindi, Payyanur college, Payyanur organized a Workshop on the topic 'Research Methodology'. The Programme started at 04.00 pm with the welcome address by Dr. Vishnu Thankappan. The keynote Address given by Dr. Sindhu A, HOD Hindi, during the lecture Dr. Sreeja G R gave a speech on 'Research Methodology'. She also mentioned the opportunities in Hindi as Official Language. All students actively participated and cleared their doubts. The session wrapped up around )5.00 pm. The vote of Thanks which was given by Dr. N.M. Sreekanth. More than 100 students participated.