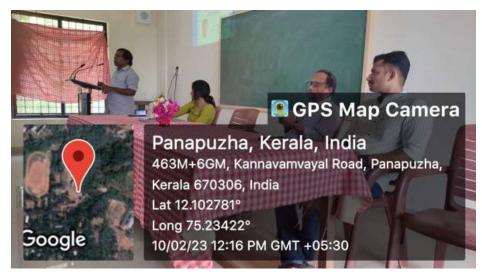

## LECTURE CLASS ON RESEARCH METHODOLOGY-10.02.2023

Department of Hindi, Payyanur College in association with Malayalam department of Sree Sankarahrya Sanskrit University of Kalady, Payyanur Campus conducted a research methodology lecture class. Malayalam university Sanskrit heritage studies assistant professor and critic Dr. K. V. Sasi gave the lecture. Malayalampoet and faculty of Sanskrit University Dr. K. R. Tony presided the function. Dr. Sindhu A., Dr. Vishnu Thankappan spoke at the function.