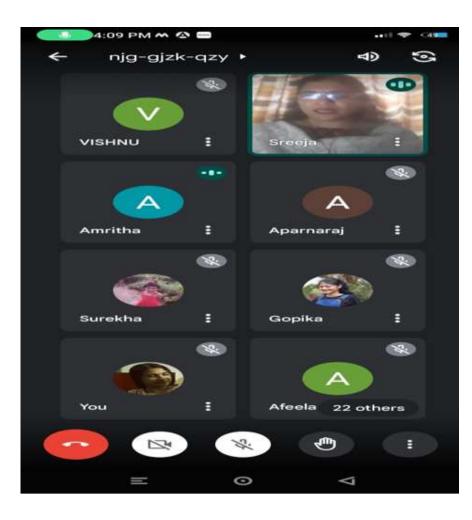

## WORKSHOP ON RESEARCH METHODOLOGY

On 29 May 2023 UG & Research Department of Hindi, Payyanur college, Payyanur organized a Workshop on the topic 'Research Methodology'. The Programme started at 04.00 pm with the welcome address by Dr. Vishnu Thankappan. The keynote Address given by Dr. Sindhu A, HOD Hindi, during the lecture Dr. Sreeja G R gave a speech on 'Research Methodology'. She also mentioned the opportunities in Hindi as Official Language. All students actively participated and cleared their doubts. The session wrapped up around )5.00 pm. The vote of Thanks which was given by Dr. N.M. Sreekanth. More than 100 students participated.