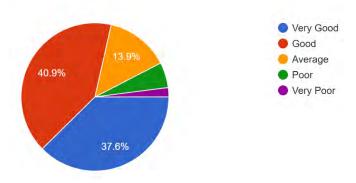

#### Student-teacher relationship

489 responses

## General discipline in the college 489 responses

Opportunities in the college for your overall academic and personal growth 489 responses

| Sl<br>No | Particulars                                                  | Very<br>Good | Good       | Averag | Poor | Very<br>Poor |  |
|----------|--------------------------------------------------------------|--------------|------------|--------|------|--------------|--|
|          |                                                              |              | Percentage |        |      |              |  |
| 1        | The general academic atmosphere of the college               | 25.2         | 55.2       | 16.6   | 1.8  | 1.2          |  |
| 2        | Quality of the teaching-learning process                     | 28.4         | 54.6       | 14.3   | 1.6  | 1.0          |  |
| 3        | Performance of the teachers                                  | 30.7         | 55.0       | 11.2   | 2.2  | 0.8          |  |
| 4        | Student-teacher relationship                                 | 40.9         | 37.6       | 13.9   | 5.5  | 2.0          |  |
| 5        | Fairness and effectiveness of the internal assessment system | 21.1         | 49.5       | 21.9   | 5.3  | 2.2          |  |
| 6        | Effectiveness of the mentoring system                        | 24.3         | 45.8       | 22.3   | 5.7  | 1.8          |  |
| 7        | Effectiveness of the support for weaker                      | 25.6         | 42.5       | 23.5   | 6.7  | 1.6          |  |