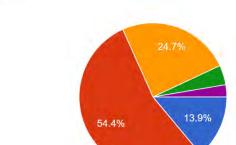

## General discipline in the college 489 responses

Opportunities in the college for your overall academic and personal growth 489 responses

| Sl<br>No | Particulars                                                  | Very<br>Good | Good       | Averag | Poor | Very<br>Poor |  |
|----------|--------------------------------------------------------------|--------------|------------|--------|------|--------------|--|
|          |                                                              |              | Percentage |        |      |              |  |
| 1        | The general academic atmosphere of the college               | 25.2         | 55.2       | 16.6   | 1.8  | 1.2          |  |
| 2        | Quality of the teaching-learning process                     | 28.4         | 54.6       | 14.3   | 1.6  | 1.0          |  |
| 3        | Performance of the teachers                                  | 30.7         | 55.0       | 11.2   | 2.2  | 0.8          |  |
| 4        | Student-teacher relationship                                 | 40.9         | 37.6       | 13.9   | 5.5  | 2.0          |  |
| 5        | Fairness and effectiveness of the internal assessment system | 21.1         | 49.5       | 21.9   | 5.3  | 2.2          |  |
| 6        | Effectiveness of the mentoring system                        | 24.3         | 45.8       | 22.3   | 5.7  | 1.8          |  |
| 7        | Effectiveness of the support for weaker                      | 25.6         | 42.5       | 23.5   | 6.7  | 1.6          |  |

The following inferences are made from the feedback analysis:

- The majority of respondents view the general academic atmosphere positively, with a significant percentage rating it as "Good."
- A considerable percentage of students appreciate the quality of the teaching-learning process, indicating overall satisfaction.
- The majority of students express satisfaction with the performance of teachers, highlighting the effectiveness of the faculty.
- The student-teacher relationship is a strong point, with a significant percentage rating it as "Very Good" or "Good."
- Responses indicate a appreciable fairness and effectiveness of the internal assessment system with over 70% rating it as "Good" or "Very Good."
- The mentoring system also receives positive feedback.
- The effectiveness of support for weaker students is perceived positively, indicating a supportive environment.
- There is a positive response to co-curricular activities, with a majority rating them as "Good."
- The effectiveness of the Career and Counselling Cell is perceived positively, with indications about the need for improvement.
- NCC/NSS activities receive positive feedback, over 75% rating of "Good" or "Very Good."
- The approach of the college towards students is generally positive, with a majority rating it as "Good."
- There is a need for improvement in the promptness of resolving student grievances, as there is relatively high rating (26.8) of "Average" for that component