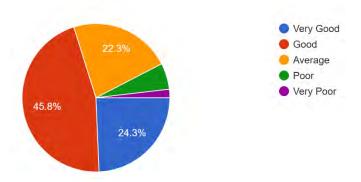

#### Effectiveness of the mentoring system

(AFFILIATED TO KANNUR UNIVERSITY, ACCREDITED BY NAAC AT B+ LEVEL)

EDAT POST, KANNUR DIST., 670327, PH: 0497 2805121, 2805521 Email: payyanurcollege@rediffmail.com

## General discipline in the college 489 responses

Opportunities in the college for your overall academic and personal growth 489 responses

| Sl<br>No | Particulars                                                  | Very<br>Good | Good       | Averag | Poor | Very<br>Poor |  |
|----------|--------------------------------------------------------------|--------------|------------|--------|------|--------------|--|
|          |                                                              |              | Percentage |        |      |              |  |
| 1        | The general academic atmosphere of the college               | 25.2         | 55.2       | 16.6   | 1.8  | 1.2          |  |
| 2        | Quality of the teaching-learning process                     | 28.4         | 54.6       | 14.3   | 1.6  | 1.0          |  |
| 3        | Performance of the teachers                                  | 30.7         | 55.0       | 11.2   | 2.2  | 0.8          |  |
| 4        | Student-teacher relationship                                 | 40.9         | 37.6       | 13.9   | 5.5  | 2.0          |  |
| 5        | Fairness and effectiveness of the internal assessment system | 21.1         | 49.5       | 21.9   | 5.3  | 2.2          |  |
| 6        | Effectiveness of the mentoring system                        | 24.3         | 45.8       | 22.3   | 5.7  | 1.8          |  |
| 7        | Effectiveness of the support for weaker                      | 25.6         | 42.5       | 23.5   | 6.7  | 1.6          |  |