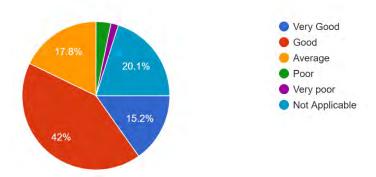

#### Laboratory facilities

EDAT POST, KANNUR DIST., 670327, PH: 0497 2805121, 2805521 Email: payyanurcollege@rediffmail.com

EDAT POST, KANNUR DIST., 670327, PH: 0497 2805121, 2805521 Email: payyanurcollege@rediffmail.com

| Effectiveness of co-curricular activities like seminars/workshops                                                                                                                                                                                                                                                                                                                                                                                                                                                                                                                                                                                                                                                                                                                                                                                                                                                                                                                                                                                                                                                                                                                                                                                                                                                                                                                                                                                                                                                                                                                                                                                                                                                                                                                                                                                                                                                                                                                                                                                                                                                          |     | students                                         |      |      |      |      |      |
|----------------------------------------------------------------------------------------------------------------------------------------------------------------------------------------------------------------------------------------------------------------------------------------------------------------------------------------------------------------------------------------------------------------------------------------------------------------------------------------------------------------------------------------------------------------------------------------------------------------------------------------------------------------------------------------------------------------------------------------------------------------------------------------------------------------------------------------------------------------------------------------------------------------------------------------------------------------------------------------------------------------------------------------------------------------------------------------------------------------------------------------------------------------------------------------------------------------------------------------------------------------------------------------------------------------------------------------------------------------------------------------------------------------------------------------------------------------------------------------------------------------------------------------------------------------------------------------------------------------------------------------------------------------------------------------------------------------------------------------------------------------------------------------------------------------------------------------------------------------------------------------------------------------------------------------------------------------------------------------------------------------------------------------------------------------------------------------------------------------------------|-----|--------------------------------------------------|------|------|------|------|------|
| 8       seminars/workshops       22.7       50.3       21.3       4.1       1.6         9       Effectiveness of the activities of the Career and Counselling Cell       19.0       48.5       25.2       4.9       2.5         10       Effectiveness of NCC/NSS activities (N.A: 11.9%)       35.2       39.8       11.7       1.2       -         11       The approach of the college towards students       21.5       52.8       21.1       2.5       2.2         12       Promptness in solving the grievances of the students       17.0       48.3       26.8       5.9       2.0         13       Timely intimation of information to students       22.7       51.5       20.0       3.7       2.0         14       Services of the college office       24.9       51.9       19.0       2.9       1.2         15       General infrastructure facilities       13.7       43.6       29.4       10.2       3.1         16       Ibrary       35.0       49.7       12.3       2.0       1.0         17       Facilities and services of the department library (N.A: 1.6%)       31.1       46.4       16.2       2.9       1.6         18       Laboratory facilities for students       25.6       44.8 <t< td=""><td></td><td></td><td></td><td></td><td></td><td></td><td></td></t<>                                                                                                                                                                                                                                                                                                                                                                                                                                                                                                                                                                                                                                                                                                                                                                                                                      |     |                                                  |      |      |      |      |      |
| Effectiveness of the activities of the Career and Counselling Cell   19.0   48.5   25.2   4.9   2.5                                                                                                                                                                                                                                                                                                                                                                                                                                                                                                                                                                                                                                                                                                                                                                                                                                                                                                                                                                                                                                                                                                                                                                                                                                                                                                                                                                                                                                                                                                                                                                                                                                                                                                                                                                                                                                                                                                                                                                                                                        | 8   |                                                  | 22.7 | 50.3 | 21.3 | 4.1  | 1.6  |
| 9 and Counselling Cell   19.0   48.5   25.2   4.9   2.5   11.0   Effectiveness of NCC/NSS activities (N.A.: 11.9%)   35.2   39.8   11.7   1.2   -   11.9%)   11.0   11.0   48.3   26.8   5.9   2.0   12.0   12.0   13.1   14.3   14.3   14.3   14.3   14.3   14.3   14.3   14.3   14.3   14.3   14.3   14.3   14.3   14.3   14.3   14.3   14.3   14.3   14.3   14.3   14.3   14.3   14.3   14.3   14.3   14.3   14.3   14.3   14.3   14.3   14.3   14.3   14.3   14.3   14.3   14.3   14.3   14.3   14.3   14.3   14.3   14.3   14.3   14.3   14.3   14.3   14.3   14.3   14.3   14.3   14.3   14.3   14.3   14.3   14.3   14.3   14.3   14.3   14.3   14.3   14.3   14.3   14.3   14.3   14.3   14.3   14.3   14.3   14.3   14.3   14.3   14.3   14.3   14.3   14.3   14.3   14.3   14.3   14.3   14.3   14.3   14.3   14.3   14.3   14.3   14.3   14.3   14.3   14.3   14.3   14.3   14.3   14.3   14.3   14.3   14.3   14.3   14.3   14.3   14.3   14.3   14.3   14.3   14.3   14.3   14.3   14.3   14.3   14.3   14.3   14.3   14.3   14.3   14.3   14.3   14.3   14.3   14.3   14.3   14.3   14.3   14.3   14.3   14.3   14.3   14.3   14.3   14.3   14.3   14.3   14.3   14.3   14.3   14.3   14.3   14.3   14.3   14.3   14.3   14.3   14.3   14.3   14.3   14.3   14.3   14.3   14.3   14.3   14.3   14.3   14.3   14.3   14.3   14.3   14.3   14.3   14.3   14.3   14.3   14.3   14.3   14.3   14.3   14.3   14.3   14.3   14.3   14.3   14.3   14.3   14.3   14.3   14.3   14.3   14.3   14.3   14.3   14.3   14.3   14.3   14.3   14.3   14.3   14.3   14.3   14.3   14.3   14.3   14.3   14.3   14.3   14.3   14.3   14.3   14.3   14.3   14.3   14.3   14.3   14.3   14.3   14.3   14.3   14.3   14.3   14.3   14.3   14.3   14.3   14.3   14.3   14.3   14.3   14.3   14.3   14.3   14.3   14.3   14.3   14.3   14.3   14.3   14.3   14.3   14.3   14.3   14.3   14.3   14.3   14.3   14.3   14.3   14.3   14.3   14.3   14.3   14.3   14.3   14.3   14.3   14.3   14.3   14.3   14.3   14.3   14.3   14.3   14.3   14.3   14.3   14.3   14.3   14.3   14.3   14.3   14.3   14.3   14.3   14.3   14.3   14.3 |     | •                                                |      |      |      |      |      |
| Effectiveness of NCC/NSS activities (N.A: 11.9%)   35.2   39.8   11.7   1.2   -                                                                                                                                                                                                                                                                                                                                                                                                                                                                                                                                                                                                                                                                                                                                                                                                                                                                                                                                                                                                                                                                                                                                                                                                                                                                                                                                                                                                                                                                                                                                                                                                                                                                                                                                                                                                                                                                                                                                                                                                                                            | 9   |                                                  | 19.0 | 48.5 | 25.2 | 4.9  | 2.5  |
| 10                                                                                                                                                                                                                                                                                                                                                                                                                                                                                                                                                                                                                                                                                                                                                                                                                                                                                                                                                                                                                                                                                                                                                                                                                                                                                                                                                                                                                                                                                                                                                                                                                                                                                                                                                                                                                                                                                                                                                                                                                                                                                                                         |     | _                                                |      |      |      |      |      |
| The approach of the college towards students                                                                                                                                                                                                                                                                                                                                                                                                                                                                                                                                                                                                                                                                                                                                                                                                                                                                                                                                                                                                                                                                                                                                                                                                                                                                                                                                                                                                                                                                                                                                                                                                                                                                                                                                                                                                                                                                                                                                                                                                                                                                               | 10  | · ·                                              | 35.2 | 39.8 | 11.7 | 1.2  | _    |
| 12   Promptness in solving the grievances of the students   17.0   48.3   26.8   5.9   2.0   13   Timely intimation of information to students   22.7   51.5   20.0   3.7   2.0   14   Services of the college office   24.9   51.9   19.0   2.9   1.2   15   General infrastructure facilities   13.7   43.6   29.4   10.2   3.1   16   Facilities and services of the college's central library   35.0   49.7   12.3   2.0   1.0   17   Facilities and services of the department library (N.A: 1.6%)   31.1   46.4   16.2   2.9   1.6   18   Laboratory facilities (N.A: 20.1%)   15.2   42.0   17.8   3.1   1.6   19   Computer facilities for students   25.6   44.8   19.2   7.4   3.1   20   Facilities of the college hostel (N.A: 35.1%)   7.2   29.0   18.5   5.7   4.5   21   Facilities of the Girls' Room (N.A: 14.7%)   11.0   30.1   28.2   10.6   5.3   22   Recreational facilities for students   12.1   46.8   33.1   4.9   3.1   23   Canteen facilities   5.7   20.7   24.5   24.3   24.7   24   Opportunities for sports and games activities   5.7   20.7   24.5   24.3   24.7   25   Opportunities for arts and cultural activities   33.1   47.9   13.9   3.7   1.4   26   Medical aid facilities   17.0   54.2   22.3   4.5   2.0   28   Opportunities for developing democratic and humanitarian values   26.8   50.5   19.6   2.2   0.8   29   Service of the college co-operative Store   26.8   50.5   19.6   2.2   0.8                                                                                                                                                                                                                                                                                                                                                                                                                                                                                                                                                                                                                                                                      |     | 11.9%)                                           |      |      |      |      |      |
| 12       students       17.0       48.3       26.8       5.9       2.0         13       Timely intimation of information to students       22.7       51.5       20.0       3.7       2.0         14       Services of the college office       24.9       51.9       19.0       2.9       1.2         15       General infrastructure facilities       13.7       43.6       29.4       10.2       3.1         16       Facilities and services of the college's central library       35.0       49.7       12.3       2.0       1.0         17       Facilities and services of the department library (N.A: 1.6%)       31.1       46.4       16.2       2.9       1.6         18       Laboratory facilities (N.A: 20.1%)       15.2       42.0       17.8       3.1       1.6         19       Computer facilities for students       25.6       44.8       19.2       7.4       3.1         20       Facilities of the college hostel (N.A: 35.1%)       7.2       29.0       18.5       5.7       4.5         21       Facilities of the Girls' Room (N.A: 14.7%)       11.0       30.1       28.2       10.6       5.3         22       Recreational facilities       5.7       20.7       24.5       24.                                                                                                                                                                                                                                                                                                                                                                                                                                                                                                                                                                                                                                                                                                                                                                                                                                                                                                         | 11  | The approach of the college towards students     | 21.5 | 52.8 | 21.1 | 2.5  | 2.2  |
| Students   13   Timely intimation of information to students   22.7   51.5   20.0   3.7   2.0     14   Services of the college office   24.9   51.9   19.0   2.9   1.2     15   General infrastructure facilities   13.7   43.6   29.4   10.2   3.1     16   Facilities and services of the college's central library   35.0   49.7   12.3   2.0   1.0     17   Facilities and services of the department library (N.A: 1.6%)   31.1   46.4   16.2   2.9   1.6     18   Laboratory facilities (N.A: 20.1%)   15.2   42.0   17.8   3.1   1.6     19   Computer facilities for students   25.6   44.8   19.2   7.4   3.1     20   Facilities of the college hostel (N.A: 35.1%)   7.2   29.0   18.5   5.7   4.5     21   Facilities of the Girls' Room (N.A: 14.7%)   11.0   30.1   28.2   10.6   5.3     22   Recreational facilities for students   12.1   46.8   33.1   4.9   3.1     23   Canteen facilities   5.7   20.7   24.5   24.3   24.7     24   Opportunities for sports and games activities   29.7   48.5   17.4   2.2   2.2     25   Opportunities for arts and cultural activities   33.1   47.9   13.9   3.7   1.4     26   Medical aid facilities   12.1   42.3   34.6   7.4   3.7     27   Transport facilities   17.0   54.2   22.3   4.5   2.0     28   Opportunities for developing democratic and humanitarian values   26.8   50.5   19.6   2.2   0.8     29   Service of the college co-operative Store   26.8   50.5   19.6   2.2   0.8                                                                                                                                                                                                                                                                                                                                                                                                                                                                                                                                                                                                                                                            | 12  | Promptness in solving the grievances of the      | 17.0 | 48.3 | 26.8 | 5.9  | 2.0  |
| 14       Services of the college office       24.9       51.9       19.0       2.9       1.2         15       General infrastructure facilities       13.7       43.6       29.4       10.2       3.1         16       Facilities and services of the college's central library       35.0       49.7       12.3       2.0       1.0         17       Facilities and services of the department library (N.A: 1.6%)       31.1       46.4       16.2       2.9       1.6         18       Laboratory facilities (N.A: 20.1%)       15.2       42.0       17.8       3.1       1.6         19       Computer facilities for students       25.6       44.8       19.2       7.4       3.1         20       Facilities of the college hostel (N.A: 35.1%)       7.2       29.0       18.5       5.7       4.5         21       Facilities of the Girls' Room (N.A: 14.7%)       11.0       30.1       28.2       10.6       5.3         22       Recreational facilities       5.7       20.7       24.5       24.3       24.7         24       Opportunities for sports and games activities       29.7       48.5       17.4       2.2       2.2         25       Opportunities for arts and cultural activities       33.1       47                                                                                                                                                                                                                                                                                                                                                                                                                                                                                                                                                                                                                                                                                                                                                                                                                                                                                       | 12  | students                                         | 17.0 | 10.5 | 20.0 |      |      |
| 15   General infrastructure facilities   13.7   43.6   29.4   10.2   3.1     16                                                                                                                                                                                                                                                                                                                                                                                                                                                                                                                                                                                                                                                                                                                                                                                                                                                                                                                                                                                                                                                                                                                                                                                                                                                                                                                                                                                                                                                                                                                                                                                                                                                                                                                                                                                                                                                                                                                                                                                                                                            | 13  | Timely intimation of information to students     | 22.7 | 51.5 | 20.0 | 3.7  | 2.0  |
| Facilities and services of the college's central library   35.0   49.7   12.3   2.0   1.0                                                                                                                                                                                                                                                                                                                                                                                                                                                                                                                                                                                                                                                                                                                                                                                                                                                                                                                                                                                                                                                                                                                                                                                                                                                                                                                                                                                                                                                                                                                                                                                                                                                                                                                                                                                                                                                                                                                                                                                                                                  | 14  | Services of the college office                   | 24.9 | 51.9 | 19.0 | 2.9  | 1.2  |
| 16   library   35.0   49.7   12.3   2.0   1.0     17   Facilities and services of the department library (N.A: 1.6%)   31.1   46.4   16.2   2.9   1.6     18   Laboratory facilities (N.A: 20.1%)   15.2   42.0   17.8   3.1   1.6     19   Computer facilities for students   25.6   44.8   19.2   7.4   3.1     20   Facilities of the college hostel (N.A: 35.1%)   7.2   29.0   18.5   5.7   4.5     21   Facilities of the Girls' Room (N.A: 14.7%)   11.0   30.1   28.2   10.6   5.3     22   Recreational facilities for students   12.1   46.8   33.1   4.9   3.1     23   Canteen facilities   5.7   20.7   24.5   24.3   24.7     24   Opportunities for sports and games activities   29.7   48.5   17.4   2.2   2.2     25   Opportunities for arts and cultural activities   33.1   47.9   13.9   3.7   1.4     26   Medical aid facilities   12.1   42.3   34.6   7.4   3.7     27   Transport facilities   17.0   54.2   22.3   4.5   2.0     28   Opportunities for developing democratic and humanitarian values   17.2   47.9   27.0   5.7   2.2     29   Service of the college co-operative Store   26.8   50.5   19.6   2.2   0.8                                                                                                                                                                                                                                                                                                                                                                                                                                                                                                                                                                                                                                                                                                                                                                                                                                                                                                                                                                     | 15  | General infrastructure facilities                | 13.7 | 43.6 | 29.4 | 10.2 | 3.1  |
| Iibrary   Facilities and services of the department library (N.A: 1.6%)   31.1   46.4   16.2   2.9   1.6   18   Laboratory facilities (N.A: 20.1%)   15.2   42.0   17.8   3.1   1.6   19   Computer facilities for students   25.6   44.8   19.2   7.4   3.1   20   Facilities of the college hostel (N.A: 35.1%)   7.2   29.0   18.5   5.7   4.5   21   Facilities of the Girls' Room (N.A: 14.7%)   11.0   30.1   28.2   10.6   5.3   22   Recreational facilities for students   12.1   46.8   33.1   4.9   3.1   23   Canteen facilities   5.7   20.7   24.5   24.3   24.7   24   Opportunities for sports and games activities   29.7   48.5   17.4   2.2   2.2   25   Opportunities for arts and cultural activities   33.1   47.9   13.9   3.7   1.4   26   Medical aid facilities   12.1   42.3   34.6   7.4   3.7   27   Transport facilities   17.0   54.2   22.3   4.5   2.0   28   Opportunities for developing democratic and humanitarian values   17.2   47.9   27.0   5.7   2.2   2.9   2.9   Service of the college co-operative Store   26.8   50.5   19.6   2.2   0.8                                                                                                                                                                                                                                                                                                                                                                                                                                                                                                                                                                                                                                                                                                                                                                                                                                                                                                                                                                                                                                   | 16  | Facilities and services of the college's central | 35.0 | 10.7 | 12.3 | 2.0  | 1.0  |
| 17       library (N.A: 1.6%)       31.1       46.4       16.2       2.9       1.6         18       Laboratory facilities (N.A: 20.1%)       15.2       42.0       17.8       3.1       1.6         19       Computer facilities for students       25.6       44.8       19.2       7.4       3.1         20       Facilities of the college hostel (N.A: 35.1%)       7.2       29.0       18.5       5.7       4.5         21       Facilities of the Girls' Room (N.A: 14.7%)       11.0       30.1       28.2       10.6       5.3         22       Recreational facilities for students       12.1       46.8       33.1       4.9       3.1         23       Canteen facilities       5.7       20.7       24.5       24.3       24.7         24       Opportunities for sports and games activities       29.7       48.5       17.4       2.2       2.2         25       Opportunities for arts and cultural activities       33.1       47.9       13.9       3.7       1.4         26       Medical aid facilities       17.0       54.2       22.3       4.5       2.0         28       Opportunities for developing democratic and humanitarian values       17.2       47.9       27.0       5.7                                                                                                                                                                                                                                                                                                                                                                                                                                                                                                                                                                                                                                                                                                                                                                                                                                                                                                              | 10  | library                                          | 33.0 | 47.7 | 12.5 | 2.0  | 1.0  |
| library (N.A: 1.6%)                                                                                                                                                                                                                                                                                                                                                                                                                                                                                                                                                                                                                                                                                                                                                                                                                                                                                                                                                                                                                                                                                                                                                                                                                                                                                                                                                                                                                                                                                                                                                                                                                                                                                                                                                                                                                                                                                                                                                                                                                                                                                                        | 17  | Facilities and services of the department        | 21 1 | 16.1 | 16.2 | 2.0  | 1.6  |
| 19       Computer facilities for students       25.6       44.8       19.2       7.4       3.1         20       Facilities of the college hostel (N.A: 35.1%)       7.2       29.0       18.5       5.7       4.5         21       Facilities of the Girls' Room (N.A: 14.7%)       11.0       30.1       28.2       10.6       5.3         22       Recreational facilities for students       12.1       46.8       33.1       4.9       3.1         23       Canteen facilities       5.7       20.7       24.5       24.3       24.7         24       Opportunities for sports and games activities       29.7       48.5       17.4       2.2       2.2         25       Opportunities for arts and cultural activities       33.1       47.9       13.9       3.7       1.4         26       Medical aid facilities       12.1       42.3       34.6       7.4       3.7         27       Transport facilities       17.0       54.2       22.3       4.5       2.0         28       Opportunities for developing democratic and humanitarian values       17.2       47.9       27.0       5.7       2.2         29       Service of the college co-operative Store       26.8       50.5       19.6                                                                                                                                                                                                                                                                                                                                                                                                                                                                                                                                                                                                                                                                                                                                                                                                                                                                                                                | 1 / | library (N.A: 1.6%)                              | 31.1 | 40.4 | 10.2 | 2.9  | 1.0  |
| 20       Facilities of the college hostel (N.A: 35.1%)       7.2       29.0       18.5       5.7       4.5         21       Facilities of the Girls' Room (N.A: 14.7%)       11.0       30.1       28.2       10.6       5.3         22       Recreational facilities for students       12.1       46.8       33.1       4.9       3.1         23       Canteen facilities       5.7       20.7       24.5       24.3       24.7         24       Opportunities for sports and games activities       29.7       48.5       17.4       2.2       2.2         25       Opportunities for arts and cultural activities       33.1       47.9       13.9       3.7       1.4         26       Medical aid facilities       12.1       42.3       34.6       7.4       3.7         27       Transport facilities       17.0       54.2       22.3       4.5       2.0         28       Opportunities for developing democratic and humanitarian values       17.2       47.9       27.0       5.7       2.2         29       Service of the college co-operative Store       26.8       50.5       19.6       2.2       0.8                                                                                                                                                                                                                                                                                                                                                                                                                                                                                                                                                                                                                                                                                                                                                                                                                                                                                                                                                                                                   | 18  | Laboratory facilities (N.A: 20.1%)               | 15.2 | 42.0 | 17.8 | 3.1  | 1.6  |
| 21       Facilities of the Girls' Room (N.A: 14.7%)       11.0       30.1       28.2       10.6       5.3         22       Recreational facilities for students       12.1       46.8       33.1       4.9       3.1         23       Canteen facilities       5.7       20.7       24.5       24.3       24.7         24       Opportunities for sports and games activities       29.7       48.5       17.4       2.2       2.2         25       Opportunities for arts and cultural activities       33.1       47.9       13.9       3.7       1.4         26       Medical aid facilities       12.1       42.3       34.6       7.4       3.7         27       Transport facilities       17.0       54.2       22.3       4.5       2.0         28       Opportunities for developing democratic and humanitarian values       17.2       47.9       27.0       5.7       2.2         29       Service of the college co-operative Store       26.8       50.5       19.6       2.2       0.8                                                                                                                                                                                                                                                                                                                                                                                                                                                                                                                                                                                                                                                                                                                                                                                                                                                                                                                                                                                                                                                                                                                      | 19  | Computer facilities for students                 | 25.6 | 44.8 | 19.2 | 7.4  | 3.1  |
| 22       Recreational facilities for students       12.1       46.8       33.1       4.9       3.1         23       Canteen facilities       5.7       20.7       24.5       24.3       24.7         24       Opportunities for sports and games activities       29.7       48.5       17.4       2.2       2.2         25       Opportunities for arts and cultural activities       33.1       47.9       13.9       3.7       1.4         26       Medical aid facilities       12.1       42.3       34.6       7.4       3.7         27       Transport facilities       17.0       54.2       22.3       4.5       2.0         28       Opportunities for developing democratic and humanitarian values       17.2       47.9       27.0       5.7       2.2         29       Service of the college co-operative Store       26.8       50.5       19.6       2.2       0.8                                                                                                                                                                                                                                                                                                                                                                                                                                                                                                                                                                                                                                                                                                                                                                                                                                                                                                                                                                                                                                                                                                                                                                                                                                        | 20  | Facilities of the college hostel (N.A: 35.1%)    | 7.2  | 29.0 | 18.5 | 5.7  | 4.5  |
| 23       Canteen facilities       5.7       20.7       24.5       24.3       24.7         24       Opportunities for sports and games activities       29.7       48.5       17.4       2.2       2.2         25       Opportunities for arts and cultural activities       33.1       47.9       13.9       3.7       1.4         26       Medical aid facilities       12.1       42.3       34.6       7.4       3.7         27       Transport facilities       17.0       54.2       22.3       4.5       2.0         28       Opportunities for developing democratic and humanitarian values       17.2       47.9       27.0       5.7       2.2         29       Service of the college co-operative Store       26.8       50.5       19.6       2.2       0.8                                                                                                                                                                                                                                                                                                                                                                                                                                                                                                                                                                                                                                                                                                                                                                                                                                                                                                                                                                                                                                                                                                                                                                                                                                                                                                                                                   | 21  | Facilities of the Girls' Room (N.A: 14.7%)       | 11.0 | 30.1 | 28.2 | 10.6 | 5.3  |
| 24       Opportunities for sports and games activities       29.7       48.5       17.4       2.2       2.2         25       Opportunities for arts and cultural activities       33.1       47.9       13.9       3.7       1.4         26       Medical aid facilities       12.1       42.3       34.6       7.4       3.7         27       Transport facilities       17.0       54.2       22.3       4.5       2.0         28       Opportunities for developing democratic and humanitarian values       17.2       47.9       27.0       5.7       2.2         29       Service of the college co-operative Store       26.8       50.5       19.6       2.2       0.8                                                                                                                                                                                                                                                                                                                                                                                                                                                                                                                                                                                                                                                                                                                                                                                                                                                                                                                                                                                                                                                                                                                                                                                                                                                                                                                                                                                                                                             | 22  | Recreational facilities for students             | 12.1 | 46.8 | 33.1 | 4.9  | 3.1  |
| 25       Opportunities for arts and cultural activities       33.1       47.9       13.9       3.7       1.4         26       Medical aid facilities       12.1       42.3       34.6       7.4       3.7         27       Transport facilities       17.0       54.2       22.3       4.5       2.0         28       Opportunities for developing democratic and humanitarian values       17.2       47.9       27.0       5.7       2.2         29       Service of the college co-operative Store       26.8       50.5       19.6       2.2       0.8                                                                                                                                                                                                                                                                                                                                                                                                                                                                                                                                                                                                                                                                                                                                                                                                                                                                                                                                                                                                                                                                                                                                                                                                                                                                                                                                                                                                                                                                                                                                                                 | 23  | Canteen facilities                               | 5.7  | 20.7 | 24.5 | 24.3 | 24.7 |
| 26       Medical aid facilities       12.1       42.3       34.6       7.4       3.7         27       Transport facilities       17.0       54.2       22.3       4.5       2.0         28       Opportunities for developing democratic and humanitarian values       17.2       47.9       27.0       5.7       2.2         29       Service of the college co-operative Store       26.8       50.5       19.6       2.2       0.8                                                                                                                                                                                                                                                                                                                                                                                                                                                                                                                                                                                                                                                                                                                                                                                                                                                                                                                                                                                                                                                                                                                                                                                                                                                                                                                                                                                                                                                                                                                                                                                                                                                                                      | 24  | Opportunities for sports and games activities    | 29.7 | 48.5 | 17.4 | 2.2  | 2.2  |
| 27       Transport facilities       17.0       54.2       22.3       4.5       2.0         28       Opportunities for developing democratic and humanitarian values       17.2       47.9       27.0       5.7       2.2         29       Service of the college co-operative Store       26.8       50.5       19.6       2.2       0.8                                                                                                                                                                                                                                                                                                                                                                                                                                                                                                                                                                                                                                                                                                                                                                                                                                                                                                                                                                                                                                                                                                                                                                                                                                                                                                                                                                                                                                                                                                                                                                                                                                                                                                                                                                                   | 25  | Opportunities for arts and cultural activities   | 33.1 | 47.9 | 13.9 | 3.7  | 1.4  |
| Opportunities for developing democratic and humanitarian values  17.2 47.9 27.0 5.7 2.2  Service of the college co-operative Store 26.8 50.5 19.6 2.2 0.8                                                                                                                                                                                                                                                                                                                                                                                                                                                                                                                                                                                                                                                                                                                                                                                                                                                                                                                                                                                                                                                                                                                                                                                                                                                                                                                                                                                                                                                                                                                                                                                                                                                                                                                                                                                                                                                                                                                                                                  | 26  | Medical aid facilities                           | 12.1 | 42.3 | 34.6 | 7.4  | 3.7  |
| 28       humanitarian values       17.2       47.9       27.0       5.7       2.2         29       Service of the college co-operative Store       26.8       50.5       19.6       2.2       0.8                                                                                                                                                                                                                                                                                                                                                                                                                                                                                                                                                                                                                                                                                                                                                                                                                                                                                                                                                                                                                                                                                                                                                                                                                                                                                                                                                                                                                                                                                                                                                                                                                                                                                                                                                                                                                                                                                                                          | 27  | Transport facilities                             | 17.0 | 54.2 | 22.3 | 4.5  | 2.0  |
| humanitarian values  29 Service of the college co-operative Store  26.8 50.5 19.6 2.2 0.8                                                                                                                                                                                                                                                                                                                                                                                                                                                                                                                                                                                                                                                                                                                                                                                                                                                                                                                                                                                                                                                                                                                                                                                                                                                                                                                                                                                                                                                                                                                                                                                                                                                                                                                                                                                                                                                                                                                                                                                                                                  | 28  | Opportunities for developing democratic and      | 17.2 | 47.9 | 27.0 | 5.7  | 2.2  |
|                                                                                                                                                                                                                                                                                                                                                                                                                                                                                                                                                                                                                                                                                                                                                                                                                                                                                                                                                                                                                                                                                                                                                                                                                                                                                                                                                                                                                                                                                                                                                                                                                                                                                                                                                                                                                                                                                                                                                                                                                                                                                                                            |     | humanitarian values                              |      |      |      |      |      |
| 30 Services of the college management 15.3 49.1 27.4 5.9 2.2                                                                                                                                                                                                                                                                                                                                                                                                                                                                                                                                                                                                                                                                                                                                                                                                                                                                                                                                                                                                                                                                                                                                                                                                                                                                                                                                                                                                                                                                                                                                                                                                                                                                                                                                                                                                                                                                                                                                                                                                                                                               | 29  | Service of the college co-operative Store        | 26.8 | 50.5 | 19.6 | 2.2  | 0.8  |
|                                                                                                                                                                                                                                                                                                                                                                                                                                                                                                                                                                                                                                                                                                                                                                                                                                                                                                                                                                                                                                                                                                                                                                                                                                                                                                                                                                                                                                                                                                                                                                                                                                                                                                                                                                                                                                                                                                                                                                                                                                                                                                                            | 30  | Services of the college management               | 15.3 | 49.1 | 27.4 | 5.9  | 2.2  |