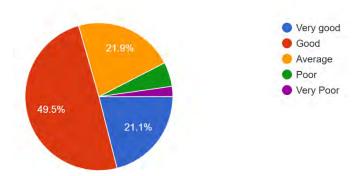

#### Fairness and effectiveness of the internal assessment system 489 responses

## General discipline in the college 489 responses

Opportunities in the college for your overall academic and personal growth 489 responses

| Sl<br>No | Particulars                                                  | Very<br>Good | Good       | Averag | Poor | Very<br>Poor |  |
|----------|--------------------------------------------------------------|--------------|------------|--------|------|--------------|--|
|          |                                                              |              | Percentage |        |      |              |  |
| 1        | The general academic atmosphere of the college               | 25.2         | 55.2       | 16.6   | 1.8  | 1.2          |  |
| 2        | Quality of the teaching-learning process                     | 28.4         | 54.6       | 14.3   | 1.6  | 1.0          |  |
| 3        | Performance of the teachers                                  | 30.7         | 55.0       | 11.2   | 2.2  | 0.8          |  |
| 4        | Student-teacher relationship                                 | 40.9         | 37.6       | 13.9   | 5.5  | 2.0          |  |
| 5        | Fairness and effectiveness of the internal assessment system | 21.1         | 49.5       | 21.9   | 5.3  | 2.2          |  |
| 6        | Effectiveness of the mentoring system                        | 24.3         | 45.8       | 22.3   | 5.7  | 1.8          |  |
| 7        | Effectiveness of the support for weaker                      | 25.6         | 42.5       | 23.5   | 6.7  | 1.6          |  |