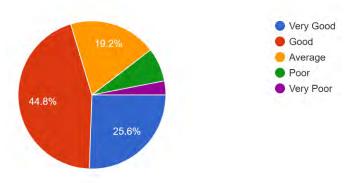

#### Computer facilities for students

489 responses

EDAT POST, KANNUR DIST., 670327, PH: 0497 2805121, 2805521 Email: payyanurcollege@rediffmail.com

| Effectiveness of co-curricular activities like seminars/workshops                                                                                                                                                                                                                                                                                                                                                                                                                                                                                                                                                                                                                                                                                                                                                                                                                                                                                                                                                                                                                                                                                                                                                                                                                                                                                                                                                                                                                                                                                                                                                                                                                                                                                                                                                                                                                                                                                                                                                                                                                                                          |     | students                                         |      |      |      |      |      |
|----------------------------------------------------------------------------------------------------------------------------------------------------------------------------------------------------------------------------------------------------------------------------------------------------------------------------------------------------------------------------------------------------------------------------------------------------------------------------------------------------------------------------------------------------------------------------------------------------------------------------------------------------------------------------------------------------------------------------------------------------------------------------------------------------------------------------------------------------------------------------------------------------------------------------------------------------------------------------------------------------------------------------------------------------------------------------------------------------------------------------------------------------------------------------------------------------------------------------------------------------------------------------------------------------------------------------------------------------------------------------------------------------------------------------------------------------------------------------------------------------------------------------------------------------------------------------------------------------------------------------------------------------------------------------------------------------------------------------------------------------------------------------------------------------------------------------------------------------------------------------------------------------------------------------------------------------------------------------------------------------------------------------------------------------------------------------------------------------------------------------|-----|--------------------------------------------------|------|------|------|------|------|
| 8       seminars/workshops       22.7       50.3       21.3       4.1       1.6         9       Effectiveness of the activities of the Career and Counselling Cell       19.0       48.5       25.2       4.9       2.5         10       Effectiveness of NCC/NSS activities (N.A: 11.9%)       35.2       39.8       11.7       1.2       -         11       The approach of the college towards students       21.5       52.8       21.1       2.5       2.2         12       Promptness in solving the grievances of the students       17.0       48.3       26.8       5.9       2.0         13       Timely intimation of information to students       22.7       51.5       20.0       3.7       2.0         14       Services of the college office       24.9       51.9       19.0       2.9       1.2         15       General infrastructure facilities       13.7       43.6       29.4       10.2       3.1         16       Ibrary       35.0       49.7       12.3       2.0       1.0         17       Facilities and services of the department library (N.A: 1.6%)       31.1       46.4       16.2       2.9       1.6         18       Laboratory facilities for students       25.6       44.8 <t< td=""><td></td><td></td><td></td><td></td><td></td><td></td><td></td></t<>                                                                                                                                                                                                                                                                                                                                                                                                                                                                                                                                                                                                                                                                                                                                                                                                                      |     |                                                  |      |      |      |      |      |
| Effectiveness of the activities of the Career and Counselling Cell   19.0   48.5   25.2   4.9   2.5                                                                                                                                                                                                                                                                                                                                                                                                                                                                                                                                                                                                                                                                                                                                                                                                                                                                                                                                                                                                                                                                                                                                                                                                                                                                                                                                                                                                                                                                                                                                                                                                                                                                                                                                                                                                                                                                                                                                                                                                                        | 8   |                                                  | 22.7 | 50.3 | 21.3 | 4.1  | 1.6  |
| 9 and Counselling Cell   19.0   48.5   25.2   4.9   2.5   11.0   Effectiveness of NCC/NSS activities (N.A.: 11.9%)   35.2   39.8   11.7   1.2   -   11.9%)   11.0   11.0   48.3   26.8   5.9   2.0   12.0   12.0   13.1   14.3   14.3   14.3   14.3   14.3   14.3   14.3   14.3   14.3   14.3   14.3   14.3   14.3   14.3   14.3   14.3   14.3   14.3   14.3   14.3   14.3   14.3   14.3   14.3   14.3   14.3   14.3   14.3   14.3   14.3   14.3   14.3   14.3   14.3   14.3   14.3   14.3   14.3   14.3   14.3   14.3   14.3   14.3   14.3   14.3   14.3   14.3   14.3   14.3   14.3   14.3   14.3   14.3   14.3   14.3   14.3   14.3   14.3   14.3   14.3   14.3   14.3   14.3   14.3   14.3   14.3   14.3   14.3   14.3   14.3   14.3   14.3   14.3   14.3   14.3   14.3   14.3   14.3   14.3   14.3   14.3   14.3   14.3   14.3   14.3   14.3   14.3   14.3   14.3   14.3   14.3   14.3   14.3   14.3   14.3   14.3   14.3   14.3   14.3   14.3   14.3   14.3   14.3   14.3   14.3   14.3   14.3   14.3   14.3   14.3   14.3   14.3   14.3   14.3   14.3   14.3   14.3   14.3   14.3   14.3   14.3   14.3   14.3   14.3   14.3   14.3   14.3   14.3   14.3   14.3   14.3   14.3   14.3   14.3   14.3   14.3   14.3   14.3   14.3   14.3   14.3   14.3   14.3   14.3   14.3   14.3   14.3   14.3   14.3   14.3   14.3   14.3   14.3   14.3   14.3   14.3   14.3   14.3   14.3   14.3   14.3   14.3   14.3   14.3   14.3   14.3   14.3   14.3   14.3   14.3   14.3   14.3   14.3   14.3   14.3   14.3   14.3   14.3   14.3   14.3   14.3   14.3   14.3   14.3   14.3   14.3   14.3   14.3   14.3   14.3   14.3   14.3   14.3   14.3   14.3   14.3   14.3   14.3   14.3   14.3   14.3   14.3   14.3   14.3   14.3   14.3   14.3   14.3   14.3   14.3   14.3   14.3   14.3   14.3   14.3   14.3   14.3   14.3   14.3   14.3   14.3   14.3   14.3   14.3   14.3   14.3   14.3   14.3   14.3   14.3   14.3   14.3   14.3   14.3   14.3   14.3   14.3   14.3   14.3   14.3   14.3   14.3   14.3   14.3   14.3   14.3   14.3   14.3   14.3   14.3   14.3   14.3   14.3   14.3   14.3   14.3   14.3   14.3   14.3   14.3   14.3 |     | •                                                |      |      |      |      |      |
| Effectiveness of NCC/NSS activities (N.A: 11.9%)   35.2   39.8   11.7   1.2   -                                                                                                                                                                                                                                                                                                                                                                                                                                                                                                                                                                                                                                                                                                                                                                                                                                                                                                                                                                                                                                                                                                                                                                                                                                                                                                                                                                                                                                                                                                                                                                                                                                                                                                                                                                                                                                                                                                                                                                                                                                            | 9   |                                                  | 19.0 | 48.5 | 25.2 | 4.9  | 2.5  |
| 10                                                                                                                                                                                                                                                                                                                                                                                                                                                                                                                                                                                                                                                                                                                                                                                                                                                                                                                                                                                                                                                                                                                                                                                                                                                                                                                                                                                                                                                                                                                                                                                                                                                                                                                                                                                                                                                                                                                                                                                                                                                                                                                         |     | _                                                |      |      |      |      |      |
| The approach of the college towards students                                                                                                                                                                                                                                                                                                                                                                                                                                                                                                                                                                                                                                                                                                                                                                                                                                                                                                                                                                                                                                                                                                                                                                                                                                                                                                                                                                                                                                                                                                                                                                                                                                                                                                                                                                                                                                                                                                                                                                                                                                                                               | 10  | · ·                                              | 35.2 | 39.8 | 11.7 | 1.2  | _    |
| 12   Promptness in solving the grievances of the students   17.0   48.3   26.8   5.9   2.0   13   Timely intimation of information to students   22.7   51.5   20.0   3.7   2.0   14   Services of the college office   24.9   51.9   19.0   2.9   1.2   15   General infrastructure facilities   13.7   43.6   29.4   10.2   3.1   16   Facilities and services of the college's central library   35.0   49.7   12.3   2.0   1.0   17   Facilities and services of the department library (N.A: 1.6%)   31.1   46.4   16.2   2.9   1.6   18   Laboratory facilities (N.A: 20.1%)   15.2   42.0   17.8   3.1   1.6   19   Computer facilities for students   25.6   44.8   19.2   7.4   3.1   20   Facilities of the college hostel (N.A: 35.1%)   7.2   29.0   18.5   5.7   4.5   21   Facilities of the Girls' Room (N.A: 14.7%)   11.0   30.1   28.2   10.6   5.3   22   Recreational facilities for students   12.1   46.8   33.1   4.9   3.1   23   Canteen facilities   5.7   20.7   24.5   24.3   24.7   24   Opportunities for sports and games activities   5.7   20.7   24.5   24.3   24.7   25   Opportunities for arts and cultural activities   33.1   47.9   13.9   3.7   1.4   26   Medical aid facilities   17.0   54.2   22.3   4.5   2.0   28   Opportunities for developing democratic and humanitarian values   26.8   50.5   19.6   2.2   0.8   29   Service of the college co-operative Store   26.8   50.5   19.6   2.2   0.8                                                                                                                                                                                                                                                                                                                                                                                                                                                                                                                                                                                                                                                                      |     | 11.9%)                                           |      |      |      |      |      |
| 12       students       17.0       48.3       26.8       5.9       2.0         13       Timely intimation of information to students       22.7       51.5       20.0       3.7       2.0         14       Services of the college office       24.9       51.9       19.0       2.9       1.2         15       General infrastructure facilities       13.7       43.6       29.4       10.2       3.1         16       Facilities and services of the college's central library       35.0       49.7       12.3       2.0       1.0         17       Facilities and services of the department library (N.A: 1.6%)       31.1       46.4       16.2       2.9       1.6         18       Laboratory facilities (N.A: 20.1%)       15.2       42.0       17.8       3.1       1.6         19       Computer facilities for students       25.6       44.8       19.2       7.4       3.1         20       Facilities of the college hostel (N.A: 35.1%)       7.2       29.0       18.5       5.7       4.5         21       Facilities of the Girls' Room (N.A: 14.7%)       11.0       30.1       28.2       10.6       5.3         22       Recreational facilities       5.7       20.7       24.5       24.                                                                                                                                                                                                                                                                                                                                                                                                                                                                                                                                                                                                                                                                                                                                                                                                                                                                                                         | 11  | The approach of the college towards students     | 21.5 | 52.8 | 21.1 | 2.5  | 2.2  |
| Students   13   Timely intimation of information to students   22.7   51.5   20.0   3.7   2.0     14   Services of the college office   24.9   51.9   19.0   2.9   1.2     15   General infrastructure facilities   13.7   43.6   29.4   10.2   3.1     16   Facilities and services of the college's central library   35.0   49.7   12.3   2.0   1.0     17   Facilities and services of the department library (N.A: 1.6%)   31.1   46.4   16.2   2.9   1.6     18   Laboratory facilities (N.A: 20.1%)   15.2   42.0   17.8   3.1   1.6     19   Computer facilities for students   25.6   44.8   19.2   7.4   3.1     20   Facilities of the college hostel (N.A: 35.1%)   7.2   29.0   18.5   5.7   4.5     21   Facilities of the Girls' Room (N.A: 14.7%)   11.0   30.1   28.2   10.6   5.3     22   Recreational facilities for students   12.1   46.8   33.1   4.9   3.1     23   Canteen facilities   5.7   20.7   24.5   24.3   24.7     24   Opportunities for sports and games activities   29.7   48.5   17.4   2.2   2.2     25   Opportunities for arts and cultural activities   33.1   47.9   13.9   3.7   1.4     26   Medical aid facilities   12.1   42.3   34.6   7.4   3.7     27   Transport facilities   17.0   54.2   22.3   4.5   2.0     28   Opportunities for developing democratic and humanitarian values   26.8   50.5   19.6   2.2   0.8     29   Service of the college co-operative Store   26.8   50.5   19.6   2.2   0.8                                                                                                                                                                                                                                                                                                                                                                                                                                                                                                                                                                                                                                                            | 12  | Promptness in solving the grievances of the      | 17.0 | 48.3 | 26.8 | 5.9  | 2.0  |
| 14       Services of the college office       24.9       51.9       19.0       2.9       1.2         15       General infrastructure facilities       13.7       43.6       29.4       10.2       3.1         16       Facilities and services of the college's central library       35.0       49.7       12.3       2.0       1.0         17       Facilities and services of the department library (N.A: 1.6%)       31.1       46.4       16.2       2.9       1.6         18       Laboratory facilities (N.A: 20.1%)       15.2       42.0       17.8       3.1       1.6         19       Computer facilities for students       25.6       44.8       19.2       7.4       3.1         20       Facilities of the college hostel (N.A: 35.1%)       7.2       29.0       18.5       5.7       4.5         21       Facilities of the Girls' Room (N.A: 14.7%)       11.0       30.1       28.2       10.6       5.3         22       Recreational facilities       5.7       20.7       24.5       24.3       24.7         24       Opportunities for sports and games activities       29.7       48.5       17.4       2.2       2.2         25       Opportunities for arts and cultural activities       33.1       47                                                                                                                                                                                                                                                                                                                                                                                                                                                                                                                                                                                                                                                                                                                                                                                                                                                                                       | 12  | students                                         | 17.0 | 10.5 | 20.0 |      |      |
| 15   General infrastructure facilities   13.7   43.6   29.4   10.2   3.1     16                                                                                                                                                                                                                                                                                                                                                                                                                                                                                                                                                                                                                                                                                                                                                                                                                                                                                                                                                                                                                                                                                                                                                                                                                                                                                                                                                                                                                                                                                                                                                                                                                                                                                                                                                                                                                                                                                                                                                                                                                                            | 13  | Timely intimation of information to students     | 22.7 | 51.5 | 20.0 | 3.7  | 2.0  |
| Facilities and services of the college's central library   35.0   49.7   12.3   2.0   1.0                                                                                                                                                                                                                                                                                                                                                                                                                                                                                                                                                                                                                                                                                                                                                                                                                                                                                                                                                                                                                                                                                                                                                                                                                                                                                                                                                                                                                                                                                                                                                                                                                                                                                                                                                                                                                                                                                                                                                                                                                                  | 14  | Services of the college office                   | 24.9 | 51.9 | 19.0 | 2.9  | 1.2  |
| 16   library   35.0   49.7   12.3   2.0   1.0     17   Facilities and services of the department library (N.A: 1.6%)   31.1   46.4   16.2   2.9   1.6     18   Laboratory facilities (N.A: 20.1%)   15.2   42.0   17.8   3.1   1.6     19   Computer facilities for students   25.6   44.8   19.2   7.4   3.1     20   Facilities of the college hostel (N.A: 35.1%)   7.2   29.0   18.5   5.7   4.5     21   Facilities of the Girls' Room (N.A: 14.7%)   11.0   30.1   28.2   10.6   5.3     22   Recreational facilities for students   12.1   46.8   33.1   4.9   3.1     23   Canteen facilities   5.7   20.7   24.5   24.3   24.7     24   Opportunities for sports and games activities   29.7   48.5   17.4   2.2   2.2     25   Opportunities for arts and cultural activities   33.1   47.9   13.9   3.7   1.4     26   Medical aid facilities   12.1   42.3   34.6   7.4   3.7     27   Transport facilities   17.0   54.2   22.3   4.5   2.0     28   Opportunities for developing democratic and humanitarian values   17.2   47.9   27.0   5.7   2.2     29   Service of the college co-operative Store   26.8   50.5   19.6   2.2   0.8                                                                                                                                                                                                                                                                                                                                                                                                                                                                                                                                                                                                                                                                                                                                                                                                                                                                                                                                                                     | 15  | General infrastructure facilities                | 13.7 | 43.6 | 29.4 | 10.2 | 3.1  |
| Iibrary   Facilities and services of the department library (N.A: 1.6%)   31.1   46.4   16.2   2.9   1.6   18   Laboratory facilities (N.A: 20.1%)   15.2   42.0   17.8   3.1   1.6   19   Computer facilities for students   25.6   44.8   19.2   7.4   3.1   20   Facilities of the college hostel (N.A: 35.1%)   7.2   29.0   18.5   5.7   4.5   21   Facilities of the Girls' Room (N.A: 14.7%)   11.0   30.1   28.2   10.6   5.3   22   Recreational facilities for students   12.1   46.8   33.1   4.9   3.1   23   Canteen facilities   5.7   20.7   24.5   24.3   24.7   24   Opportunities for sports and games activities   29.7   48.5   17.4   2.2   2.2   25   Opportunities for arts and cultural activities   33.1   47.9   13.9   3.7   1.4   26   Medical aid facilities   12.1   42.3   34.6   7.4   3.7   27   Transport facilities   17.0   54.2   22.3   4.5   2.0   28   Opportunities for developing democratic and humanitarian values   17.2   47.9   27.0   5.7   2.2   2.9   2.9   Service of the college co-operative Store   26.8   50.5   19.6   2.2   0.8                                                                                                                                                                                                                                                                                                                                                                                                                                                                                                                                                                                                                                                                                                                                                                                                                                                                                                                                                                                                                                   | 16  | Facilities and services of the college's central | 35.0 | 10.7 | 12.3 | 2.0  | 1.0  |
| 17       library (N.A: 1.6%)       31.1       46.4       16.2       2.9       1.6         18       Laboratory facilities (N.A: 20.1%)       15.2       42.0       17.8       3.1       1.6         19       Computer facilities for students       25.6       44.8       19.2       7.4       3.1         20       Facilities of the college hostel (N.A: 35.1%)       7.2       29.0       18.5       5.7       4.5         21       Facilities of the Girls' Room (N.A: 14.7%)       11.0       30.1       28.2       10.6       5.3         22       Recreational facilities for students       12.1       46.8       33.1       4.9       3.1         23       Canteen facilities       5.7       20.7       24.5       24.3       24.7         24       Opportunities for sports and games activities       29.7       48.5       17.4       2.2       2.2         25       Opportunities for arts and cultural activities       33.1       47.9       13.9       3.7       1.4         26       Medical aid facilities       17.0       54.2       22.3       4.5       2.0         28       Opportunities for developing democratic and humanitarian values       17.2       47.9       27.0       5.7                                                                                                                                                                                                                                                                                                                                                                                                                                                                                                                                                                                                                                                                                                                                                                                                                                                                                                              | 10  | library                                          | 33.0 | 47.7 | 12.5 | 2.0  | 1.0  |
| library (N.A: 1.6%)                                                                                                                                                                                                                                                                                                                                                                                                                                                                                                                                                                                                                                                                                                                                                                                                                                                                                                                                                                                                                                                                                                                                                                                                                                                                                                                                                                                                                                                                                                                                                                                                                                                                                                                                                                                                                                                                                                                                                                                                                                                                                                        | 17  | Facilities and services of the department        | 21 1 | 16.1 | 16.2 | 2.0  | 1.6  |
| 19       Computer facilities for students       25.6       44.8       19.2       7.4       3.1         20       Facilities of the college hostel (N.A: 35.1%)       7.2       29.0       18.5       5.7       4.5         21       Facilities of the Girls' Room (N.A: 14.7%)       11.0       30.1       28.2       10.6       5.3         22       Recreational facilities for students       12.1       46.8       33.1       4.9       3.1         23       Canteen facilities       5.7       20.7       24.5       24.3       24.7         24       Opportunities for sports and games activities       29.7       48.5       17.4       2.2       2.2         25       Opportunities for arts and cultural activities       33.1       47.9       13.9       3.7       1.4         26       Medical aid facilities       12.1       42.3       34.6       7.4       3.7         27       Transport facilities       17.0       54.2       22.3       4.5       2.0         28       Opportunities for developing democratic and humanitarian values       17.2       47.9       27.0       5.7       2.2         29       Service of the college co-operative Store       26.8       50.5       19.6                                                                                                                                                                                                                                                                                                                                                                                                                                                                                                                                                                                                                                                                                                                                                                                                                                                                                                                | 1 / | library (N.A: 1.6%)                              | 31.1 | 40.4 | 10.2 | 2.9  | 1.0  |
| 20       Facilities of the college hostel (N.A: 35.1%)       7.2       29.0       18.5       5.7       4.5         21       Facilities of the Girls' Room (N.A: 14.7%)       11.0       30.1       28.2       10.6       5.3         22       Recreational facilities for students       12.1       46.8       33.1       4.9       3.1         23       Canteen facilities       5.7       20.7       24.5       24.3       24.7         24       Opportunities for sports and games activities       29.7       48.5       17.4       2.2       2.2         25       Opportunities for arts and cultural activities       33.1       47.9       13.9       3.7       1.4         26       Medical aid facilities       12.1       42.3       34.6       7.4       3.7         27       Transport facilities       17.0       54.2       22.3       4.5       2.0         28       Opportunities for developing democratic and humanitarian values       17.2       47.9       27.0       5.7       2.2         29       Service of the college co-operative Store       26.8       50.5       19.6       2.2       0.8                                                                                                                                                                                                                                                                                                                                                                                                                                                                                                                                                                                                                                                                                                                                                                                                                                                                                                                                                                                                   | 18  | Laboratory facilities (N.A: 20.1%)               | 15.2 | 42.0 | 17.8 | 3.1  | 1.6  |
| 21       Facilities of the Girls' Room (N.A: 14.7%)       11.0       30.1       28.2       10.6       5.3         22       Recreational facilities for students       12.1       46.8       33.1       4.9       3.1         23       Canteen facilities       5.7       20.7       24.5       24.3       24.7         24       Opportunities for sports and games activities       29.7       48.5       17.4       2.2       2.2         25       Opportunities for arts and cultural activities       33.1       47.9       13.9       3.7       1.4         26       Medical aid facilities       12.1       42.3       34.6       7.4       3.7         27       Transport facilities       17.0       54.2       22.3       4.5       2.0         28       Opportunities for developing democratic and humanitarian values       17.2       47.9       27.0       5.7       2.2         29       Service of the college co-operative Store       26.8       50.5       19.6       2.2       0.8                                                                                                                                                                                                                                                                                                                                                                                                                                                                                                                                                                                                                                                                                                                                                                                                                                                                                                                                                                                                                                                                                                                      | 19  | Computer facilities for students                 | 25.6 | 44.8 | 19.2 | 7.4  | 3.1  |
| 22       Recreational facilities for students       12.1       46.8       33.1       4.9       3.1         23       Canteen facilities       5.7       20.7       24.5       24.3       24.7         24       Opportunities for sports and games activities       29.7       48.5       17.4       2.2       2.2         25       Opportunities for arts and cultural activities       33.1       47.9       13.9       3.7       1.4         26       Medical aid facilities       12.1       42.3       34.6       7.4       3.7         27       Transport facilities       17.0       54.2       22.3       4.5       2.0         28       Opportunities for developing democratic and humanitarian values       17.2       47.9       27.0       5.7       2.2         29       Service of the college co-operative Store       26.8       50.5       19.6       2.2       0.8                                                                                                                                                                                                                                                                                                                                                                                                                                                                                                                                                                                                                                                                                                                                                                                                                                                                                                                                                                                                                                                                                                                                                                                                                                        | 20  | Facilities of the college hostel (N.A: 35.1%)    | 7.2  | 29.0 | 18.5 | 5.7  | 4.5  |
| 23       Canteen facilities       5.7       20.7       24.5       24.3       24.7         24       Opportunities for sports and games activities       29.7       48.5       17.4       2.2       2.2         25       Opportunities for arts and cultural activities       33.1       47.9       13.9       3.7       1.4         26       Medical aid facilities       12.1       42.3       34.6       7.4       3.7         27       Transport facilities       17.0       54.2       22.3       4.5       2.0         28       Opportunities for developing democratic and humanitarian values       17.2       47.9       27.0       5.7       2.2         29       Service of the college co-operative Store       26.8       50.5       19.6       2.2       0.8                                                                                                                                                                                                                                                                                                                                                                                                                                                                                                                                                                                                                                                                                                                                                                                                                                                                                                                                                                                                                                                                                                                                                                                                                                                                                                                                                   | 21  | Facilities of the Girls' Room (N.A: 14.7%)       | 11.0 | 30.1 | 28.2 | 10.6 | 5.3  |
| 24       Opportunities for sports and games activities       29.7       48.5       17.4       2.2       2.2         25       Opportunities for arts and cultural activities       33.1       47.9       13.9       3.7       1.4         26       Medical aid facilities       12.1       42.3       34.6       7.4       3.7         27       Transport facilities       17.0       54.2       22.3       4.5       2.0         28       Opportunities for developing democratic and humanitarian values       17.2       47.9       27.0       5.7       2.2         29       Service of the college co-operative Store       26.8       50.5       19.6       2.2       0.8                                                                                                                                                                                                                                                                                                                                                                                                                                                                                                                                                                                                                                                                                                                                                                                                                                                                                                                                                                                                                                                                                                                                                                                                                                                                                                                                                                                                                                             | 22  | Recreational facilities for students             | 12.1 | 46.8 | 33.1 | 4.9  | 3.1  |
| 25       Opportunities for arts and cultural activities       33.1       47.9       13.9       3.7       1.4         26       Medical aid facilities       12.1       42.3       34.6       7.4       3.7         27       Transport facilities       17.0       54.2       22.3       4.5       2.0         28       Opportunities for developing democratic and humanitarian values       17.2       47.9       27.0       5.7       2.2         29       Service of the college co-operative Store       26.8       50.5       19.6       2.2       0.8                                                                                                                                                                                                                                                                                                                                                                                                                                                                                                                                                                                                                                                                                                                                                                                                                                                                                                                                                                                                                                                                                                                                                                                                                                                                                                                                                                                                                                                                                                                                                                 | 23  | Canteen facilities                               | 5.7  | 20.7 | 24.5 | 24.3 | 24.7 |
| 26       Medical aid facilities       12.1       42.3       34.6       7.4       3.7         27       Transport facilities       17.0       54.2       22.3       4.5       2.0         28       Opportunities for developing democratic and humanitarian values       17.2       47.9       27.0       5.7       2.2         29       Service of the college co-operative Store       26.8       50.5       19.6       2.2       0.8                                                                                                                                                                                                                                                                                                                                                                                                                                                                                                                                                                                                                                                                                                                                                                                                                                                                                                                                                                                                                                                                                                                                                                                                                                                                                                                                                                                                                                                                                                                                                                                                                                                                                      | 24  | Opportunities for sports and games activities    | 29.7 | 48.5 | 17.4 | 2.2  | 2.2  |
| 27       Transport facilities       17.0       54.2       22.3       4.5       2.0         28       Opportunities for developing democratic and humanitarian values       17.2       47.9       27.0       5.7       2.2         29       Service of the college co-operative Store       26.8       50.5       19.6       2.2       0.8                                                                                                                                                                                                                                                                                                                                                                                                                                                                                                                                                                                                                                                                                                                                                                                                                                                                                                                                                                                                                                                                                                                                                                                                                                                                                                                                                                                                                                                                                                                                                                                                                                                                                                                                                                                   | 25  | Opportunities for arts and cultural activities   | 33.1 | 47.9 | 13.9 | 3.7  | 1.4  |
| Opportunities for developing democratic and humanitarian values  17.2 47.9 27.0 5.7 2.2  Service of the college co-operative Store 26.8 50.5 19.6 2.2 0.8                                                                                                                                                                                                                                                                                                                                                                                                                                                                                                                                                                                                                                                                                                                                                                                                                                                                                                                                                                                                                                                                                                                                                                                                                                                                                                                                                                                                                                                                                                                                                                                                                                                                                                                                                                                                                                                                                                                                                                  | 26  | Medical aid facilities                           | 12.1 | 42.3 | 34.6 | 7.4  | 3.7  |
| 28       humanitarian values       17.2       47.9       27.0       5.7       2.2         29       Service of the college co-operative Store       26.8       50.5       19.6       2.2       0.8                                                                                                                                                                                                                                                                                                                                                                                                                                                                                                                                                                                                                                                                                                                                                                                                                                                                                                                                                                                                                                                                                                                                                                                                                                                                                                                                                                                                                                                                                                                                                                                                                                                                                                                                                                                                                                                                                                                          | 27  | Transport facilities                             | 17.0 | 54.2 | 22.3 | 4.5  | 2.0  |
| humanitarian values  29 Service of the college co-operative Store  26.8 50.5 19.6 2.2 0.8                                                                                                                                                                                                                                                                                                                                                                                                                                                                                                                                                                                                                                                                                                                                                                                                                                                                                                                                                                                                                                                                                                                                                                                                                                                                                                                                                                                                                                                                                                                                                                                                                                                                                                                                                                                                                                                                                                                                                                                                                                  | 28  | Opportunities for developing democratic and      | 17.2 | 47.9 | 27.0 | 5.7  | 2.2  |
|                                                                                                                                                                                                                                                                                                                                                                                                                                                                                                                                                                                                                                                                                                                                                                                                                                                                                                                                                                                                                                                                                                                                                                                                                                                                                                                                                                                                                                                                                                                                                                                                                                                                                                                                                                                                                                                                                                                                                                                                                                                                                                                            |     | humanitarian values                              |      |      |      |      |      |
| 30 Services of the college management 15.3 49.1 27.4 5.9 2.2                                                                                                                                                                                                                                                                                                                                                                                                                                                                                                                                                                                                                                                                                                                                                                                                                                                                                                                                                                                                                                                                                                                                                                                                                                                                                                                                                                                                                                                                                                                                                                                                                                                                                                                                                                                                                                                                                                                                                                                                                                                               | 29  | Service of the college co-operative Store        | 26.8 | 50.5 | 19.6 | 2.2  | 0.8  |
|                                                                                                                                                                                                                                                                                                                                                                                                                                                                                                                                                                                                                                                                                                                                                                                                                                                                                                                                                                                                                                                                                                                                                                                                                                                                                                                                                                                                                                                                                                                                                                                                                                                                                                                                                                                                                                                                                                                                                                                                                                                                                                                            | 30  | Services of the college management               | 15.3 | 49.1 | 27.4 | 5.9  | 2.2  |