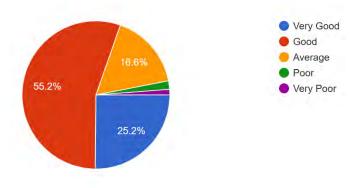

#### General academic atmosphere of the college 489 responses

## General discipline in the college 489 responses

Opportunities in the college for your overall academic and personal growth 489 responses

| Sl<br>No | Particulars                                                  | Very<br>Good | Good       | Averag | Poor | Very<br>Poor |  |
|----------|--------------------------------------------------------------|--------------|------------|--------|------|--------------|--|
|          |                                                              |              | Percentage |        |      |              |  |
| 1        | The general academic atmosphere of the college               | 25.2         | 55.2       | 16.6   | 1.8  | 1.2          |  |
| 2        | Quality of the teaching-learning process                     | 28.4         | 54.6       | 14.3   | 1.6  | 1.0          |  |
| 3        | Performance of the teachers                                  | 30.7         | 55.0       | 11.2   | 2.2  | 0.8          |  |
| 4        | Student-teacher relationship                                 | 40.9         | 37.6       | 13.9   | 5.5  | 2.0          |  |
| 5        | Fairness and effectiveness of the internal assessment system | 21.1         | 49.5       | 21.9   | 5.3  | 2.2          |  |
| 6        | Effectiveness of the mentoring system                        | 24.3         | 45.8       | 22.3   | 5.7  | 1.8          |  |
| 7        | Effectiveness of the support for weaker                      | 25.6         | 42.5       | 23.5   | 6.7  | 1.6          |  |