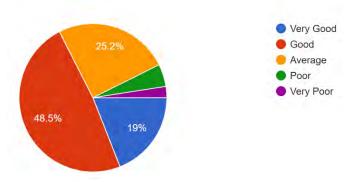

## Effectiveness of the activities of the Career and Counselling Cell 489 responses

(AFFILIATED TO KANNUR UNIVERSITY, ACCREDITED BY NAAC AT B+ LEVEL)

EDAT POST, KANNUR DIST., 670327, PH: 0497 2805121, 2805521 Email: payyanurcollege@rediffmail.com

EDAT POST, KANNUR DIST., 670327, PH: 0497 2805121, 2805521 Email: payyanurcollege@rediffmail.com

| Effectiveness of co-curricular activities like seminars/workshops                                                                                                                                                                                                                                                                                                                                                                                                                                                                                                                                                                                                                                                                                                                                                                                                                                                                                                                                                                                                                                                                                                                                                                                                                                                                                                                                                                                                                                                                                                                                                                                                                                                                                                                                                                                                                                                                                                                                                                                                                                                          |     | students                                         |      |      |      |      |      |
|----------------------------------------------------------------------------------------------------------------------------------------------------------------------------------------------------------------------------------------------------------------------------------------------------------------------------------------------------------------------------------------------------------------------------------------------------------------------------------------------------------------------------------------------------------------------------------------------------------------------------------------------------------------------------------------------------------------------------------------------------------------------------------------------------------------------------------------------------------------------------------------------------------------------------------------------------------------------------------------------------------------------------------------------------------------------------------------------------------------------------------------------------------------------------------------------------------------------------------------------------------------------------------------------------------------------------------------------------------------------------------------------------------------------------------------------------------------------------------------------------------------------------------------------------------------------------------------------------------------------------------------------------------------------------------------------------------------------------------------------------------------------------------------------------------------------------------------------------------------------------------------------------------------------------------------------------------------------------------------------------------------------------------------------------------------------------------------------------------------------------|-----|--------------------------------------------------|------|------|------|------|------|
| 8       seminars/workshops       22.7       50.3       21.3       4.1       1.6         9       Effectiveness of the activities of the Career and Counselling Cell       19.0       48.5       25.2       4.9       2.5         10       Effectiveness of NCC/NSS activities (N.A: 11.9%)       35.2       39.8       11.7       1.2       -         11       The approach of the college towards students       21.5       52.8       21.1       2.5       2.2         12       Promptness in solving the grievances of the students       17.0       48.3       26.8       5.9       2.0         13       Timely intimation of information to students       22.7       51.5       20.0       3.7       2.0         14       Services of the college office       24.9       51.9       19.0       2.9       1.2         15       General infrastructure facilities       13.7       43.6       29.4       10.2       3.1         16       Ibrary       35.0       49.7       12.3       2.0       1.0         17       Facilities and services of the department library (N.A: 1.6%)       31.1       46.4       16.2       2.9       1.6         18       Laboratory facilities for students       25.6       44.8 <t< td=""><td></td><td></td><td></td><td></td><td></td><td></td><td></td></t<>                                                                                                                                                                                                                                                                                                                                                                                                                                                                                                                                                                                                                                                                                                                                                                                                                      |     |                                                  |      |      |      |      |      |
| Effectiveness of the activities of the Career and Counselling Cell   19.0   48.5   25.2   4.9   2.5                                                                                                                                                                                                                                                                                                                                                                                                                                                                                                                                                                                                                                                                                                                                                                                                                                                                                                                                                                                                                                                                                                                                                                                                                                                                                                                                                                                                                                                                                                                                                                                                                                                                                                                                                                                                                                                                                                                                                                                                                        | 8   |                                                  | 22.7 | 50.3 | 21.3 | 4.1  | 1.6  |
| 9 and Counselling Cell   19.0   48.5   25.2   4.9   2.5   11.0   Effectiveness of NCC/NSS activities (N.A.: 11.9%)   35.2   39.8   11.7   1.2   -   11.9%)   11.0   11.0   48.3   26.8   5.9   2.0   12.0   12.0   13.1   14.3   14.3   14.3   14.3   14.3   14.3   14.3   14.3   14.3   14.3   14.3   14.3   14.3   14.3   14.3   14.3   14.3   14.3   14.3   14.3   14.3   14.3   14.3   14.3   14.3   14.3   14.3   14.3   14.3   14.3   14.3   14.3   14.3   14.3   14.3   14.3   14.3   14.3   14.3   14.3   14.3   14.3   14.3   14.3   14.3   14.3   14.3   14.3   14.3   14.3   14.3   14.3   14.3   14.3   14.3   14.3   14.3   14.3   14.3   14.3   14.3   14.3   14.3   14.3   14.3   14.3   14.3   14.3   14.3   14.3   14.3   14.3   14.3   14.3   14.3   14.3   14.3   14.3   14.3   14.3   14.3   14.3   14.3   14.3   14.3   14.3   14.3   14.3   14.3   14.3   14.3   14.3   14.3   14.3   14.3   14.3   14.3   14.3   14.3   14.3   14.3   14.3   14.3   14.3   14.3   14.3   14.3   14.3   14.3   14.3   14.3   14.3   14.3   14.3   14.3   14.3   14.3   14.3   14.3   14.3   14.3   14.3   14.3   14.3   14.3   14.3   14.3   14.3   14.3   14.3   14.3   14.3   14.3   14.3   14.3   14.3   14.3   14.3   14.3   14.3   14.3   14.3   14.3   14.3   14.3   14.3   14.3   14.3   14.3   14.3   14.3   14.3   14.3   14.3   14.3   14.3   14.3   14.3   14.3   14.3   14.3   14.3   14.3   14.3   14.3   14.3   14.3   14.3   14.3   14.3   14.3   14.3   14.3   14.3   14.3   14.3   14.3   14.3   14.3   14.3   14.3   14.3   14.3   14.3   14.3   14.3   14.3   14.3   14.3   14.3   14.3   14.3   14.3   14.3   14.3   14.3   14.3   14.3   14.3   14.3   14.3   14.3   14.3   14.3   14.3   14.3   14.3   14.3   14.3   14.3   14.3   14.3   14.3   14.3   14.3   14.3   14.3   14.3   14.3   14.3   14.3   14.3   14.3   14.3   14.3   14.3   14.3   14.3   14.3   14.3   14.3   14.3   14.3   14.3   14.3   14.3   14.3   14.3   14.3   14.3   14.3   14.3   14.3   14.3   14.3   14.3   14.3   14.3   14.3   14.3   14.3   14.3   14.3   14.3   14.3   14.3   14.3   14.3   14.3   14.3   14.3 |     | •                                                |      |      |      |      |      |
| Effectiveness of NCC/NSS activities (N.A: 11.9%)   35.2   39.8   11.7   1.2   -                                                                                                                                                                                                                                                                                                                                                                                                                                                                                                                                                                                                                                                                                                                                                                                                                                                                                                                                                                                                                                                                                                                                                                                                                                                                                                                                                                                                                                                                                                                                                                                                                                                                                                                                                                                                                                                                                                                                                                                                                                            | 9   |                                                  | 19.0 | 48.5 | 25.2 | 4.9  | 2.5  |
| 10                                                                                                                                                                                                                                                                                                                                                                                                                                                                                                                                                                                                                                                                                                                                                                                                                                                                                                                                                                                                                                                                                                                                                                                                                                                                                                                                                                                                                                                                                                                                                                                                                                                                                                                                                                                                                                                                                                                                                                                                                                                                                                                         |     | _                                                |      |      |      |      |      |
| The approach of the college towards students                                                                                                                                                                                                                                                                                                                                                                                                                                                                                                                                                                                                                                                                                                                                                                                                                                                                                                                                                                                                                                                                                                                                                                                                                                                                                                                                                                                                                                                                                                                                                                                                                                                                                                                                                                                                                                                                                                                                                                                                                                                                               | 10  | · ·                                              | 35.2 | 39.8 | 11.7 | 1.2  | _    |
| 12   Promptness in solving the grievances of the students   17.0   48.3   26.8   5.9   2.0   13   Timely intimation of information to students   22.7   51.5   20.0   3.7   2.0   14   Services of the college office   24.9   51.9   19.0   2.9   1.2   15   General infrastructure facilities   13.7   43.6   29.4   10.2   3.1   16   Facilities and services of the college's central library   35.0   49.7   12.3   2.0   1.0   17   Facilities and services of the department library (N.A: 1.6%)   31.1   46.4   16.2   2.9   1.6   18   Laboratory facilities (N.A: 20.1%)   15.2   42.0   17.8   3.1   1.6   19   Computer facilities for students   25.6   44.8   19.2   7.4   3.1   20   Facilities of the college hostel (N.A: 35.1%)   7.2   29.0   18.5   5.7   4.5   21   Facilities of the Girls' Room (N.A: 14.7%)   11.0   30.1   28.2   10.6   5.3   22   Recreational facilities for students   12.1   46.8   33.1   4.9   3.1   23   Canteen facilities   5.7   20.7   24.5   24.3   24.7   24   Opportunities for sports and games activities   5.7   20.7   24.5   24.3   24.7   25   Opportunities for arts and cultural activities   33.1   47.9   13.9   3.7   1.4   26   Medical aid facilities   17.0   54.2   22.3   4.5   2.0   28   Opportunities for developing democratic and humanitarian values   26.8   50.5   19.6   2.2   0.8   29   Service of the college co-operative Store   26.8   50.5   19.6   2.2   0.8                                                                                                                                                                                                                                                                                                                                                                                                                                                                                                                                                                                                                                                                      |     | 11.9%)                                           |      |      |      |      |      |
| 12       students       17.0       48.3       26.8       5.9       2.0         13       Timely intimation of information to students       22.7       51.5       20.0       3.7       2.0         14       Services of the college office       24.9       51.9       19.0       2.9       1.2         15       General infrastructure facilities       13.7       43.6       29.4       10.2       3.1         16       Facilities and services of the college's central library       35.0       49.7       12.3       2.0       1.0         17       Facilities and services of the department library (N.A: 1.6%)       31.1       46.4       16.2       2.9       1.6         18       Laboratory facilities (N.A: 20.1%)       15.2       42.0       17.8       3.1       1.6         19       Computer facilities for students       25.6       44.8       19.2       7.4       3.1         20       Facilities of the college hostel (N.A: 35.1%)       7.2       29.0       18.5       5.7       4.5         21       Facilities of the Girls' Room (N.A: 14.7%)       11.0       30.1       28.2       10.6       5.3         22       Recreational facilities       5.7       20.7       24.5       24.                                                                                                                                                                                                                                                                                                                                                                                                                                                                                                                                                                                                                                                                                                                                                                                                                                                                                                         | 11  | The approach of the college towards students     | 21.5 | 52.8 | 21.1 | 2.5  | 2.2  |
| Students   13   Timely intimation of information to students   22.7   51.5   20.0   3.7   2.0     14   Services of the college office   24.9   51.9   19.0   2.9   1.2     15   General infrastructure facilities   13.7   43.6   29.4   10.2   3.1     16   Facilities and services of the college's central library   35.0   49.7   12.3   2.0   1.0     17   Facilities and services of the department library (N.A: 1.6%)   31.1   46.4   16.2   2.9   1.6     18   Laboratory facilities (N.A: 20.1%)   15.2   42.0   17.8   3.1   1.6     19   Computer facilities for students   25.6   44.8   19.2   7.4   3.1     20   Facilities of the college hostel (N.A: 35.1%)   7.2   29.0   18.5   5.7   4.5     21   Facilities of the Girls' Room (N.A: 14.7%)   11.0   30.1   28.2   10.6   5.3     22   Recreational facilities for students   12.1   46.8   33.1   4.9   3.1     23   Canteen facilities   5.7   20.7   24.5   24.3   24.7     24   Opportunities for sports and games activities   29.7   48.5   17.4   2.2   2.2     25   Opportunities for arts and cultural activities   33.1   47.9   13.9   3.7   1.4     26   Medical aid facilities   12.1   42.3   34.6   7.4   3.7     27   Transport facilities   17.0   54.2   22.3   4.5   2.0     28   Opportunities for developing democratic and humanitarian values   26.8   50.5   19.6   2.2   0.8     29   Service of the college co-operative Store   26.8   50.5   19.6   2.2   0.8                                                                                                                                                                                                                                                                                                                                                                                                                                                                                                                                                                                                                                                            | 12  | Promptness in solving the grievances of the      | 17.0 | 48.3 | 26.8 | 5.9  | 2.0  |
| 14       Services of the college office       24.9       51.9       19.0       2.9       1.2         15       General infrastructure facilities       13.7       43.6       29.4       10.2       3.1         16       Facilities and services of the college's central library       35.0       49.7       12.3       2.0       1.0         17       Facilities and services of the department library (N.A: 1.6%)       31.1       46.4       16.2       2.9       1.6         18       Laboratory facilities (N.A: 20.1%)       15.2       42.0       17.8       3.1       1.6         19       Computer facilities for students       25.6       44.8       19.2       7.4       3.1         20       Facilities of the college hostel (N.A: 35.1%)       7.2       29.0       18.5       5.7       4.5         21       Facilities of the Girls' Room (N.A: 14.7%)       11.0       30.1       28.2       10.6       5.3         22       Recreational facilities       5.7       20.7       24.5       24.3       24.7         24       Opportunities for sports and games activities       29.7       48.5       17.4       2.2       2.2         25       Opportunities for arts and cultural activities       33.1       47                                                                                                                                                                                                                                                                                                                                                                                                                                                                                                                                                                                                                                                                                                                                                                                                                                                                                       | 12  | students                                         | 17.0 | 10.5 | 20.0 |      |      |
| 15   General infrastructure facilities   13.7   43.6   29.4   10.2   3.1     16                                                                                                                                                                                                                                                                                                                                                                                                                                                                                                                                                                                                                                                                                                                                                                                                                                                                                                                                                                                                                                                                                                                                                                                                                                                                                                                                                                                                                                                                                                                                                                                                                                                                                                                                                                                                                                                                                                                                                                                                                                            | 13  | Timely intimation of information to students     | 22.7 | 51.5 | 20.0 | 3.7  | 2.0  |
| Facilities and services of the college's central library   35.0   49.7   12.3   2.0   1.0                                                                                                                                                                                                                                                                                                                                                                                                                                                                                                                                                                                                                                                                                                                                                                                                                                                                                                                                                                                                                                                                                                                                                                                                                                                                                                                                                                                                                                                                                                                                                                                                                                                                                                                                                                                                                                                                                                                                                                                                                                  | 14  | Services of the college office                   | 24.9 | 51.9 | 19.0 | 2.9  | 1.2  |
| 16   library   35.0   49.7   12.3   2.0   1.0     17   Facilities and services of the department library (N.A: 1.6%)   31.1   46.4   16.2   2.9   1.6     18   Laboratory facilities (N.A: 20.1%)   15.2   42.0   17.8   3.1   1.6     19   Computer facilities for students   25.6   44.8   19.2   7.4   3.1     20   Facilities of the college hostel (N.A: 35.1%)   7.2   29.0   18.5   5.7   4.5     21   Facilities of the Girls' Room (N.A: 14.7%)   11.0   30.1   28.2   10.6   5.3     22   Recreational facilities for students   12.1   46.8   33.1   4.9   3.1     23   Canteen facilities   5.7   20.7   24.5   24.3   24.7     24   Opportunities for sports and games activities   29.7   48.5   17.4   2.2   2.2     25   Opportunities for arts and cultural activities   33.1   47.9   13.9   3.7   1.4     26   Medical aid facilities   12.1   42.3   34.6   7.4   3.7     27   Transport facilities   17.0   54.2   22.3   4.5   2.0     28   Opportunities for developing democratic and humanitarian values   17.2   47.9   27.0   5.7   2.2     29   Service of the college co-operative Store   26.8   50.5   19.6   2.2   0.8                                                                                                                                                                                                                                                                                                                                                                                                                                                                                                                                                                                                                                                                                                                                                                                                                                                                                                                                                                     | 15  | General infrastructure facilities                | 13.7 | 43.6 | 29.4 | 10.2 | 3.1  |
| Iibrary   Facilities and services of the department library (N.A: 1.6%)   31.1   46.4   16.2   2.9   1.6   18   Laboratory facilities (N.A: 20.1%)   15.2   42.0   17.8   3.1   1.6   19   Computer facilities for students   25.6   44.8   19.2   7.4   3.1   20   Facilities of the college hostel (N.A: 35.1%)   7.2   29.0   18.5   5.7   4.5   21   Facilities of the Girls' Room (N.A: 14.7%)   11.0   30.1   28.2   10.6   5.3   22   Recreational facilities for students   12.1   46.8   33.1   4.9   3.1   23   Canteen facilities   5.7   20.7   24.5   24.3   24.7   24   Opportunities for sports and games activities   29.7   48.5   17.4   2.2   2.2   25   Opportunities for arts and cultural activities   33.1   47.9   13.9   3.7   1.4   26   Medical aid facilities   12.1   42.3   34.6   7.4   3.7   27   Transport facilities   17.0   54.2   22.3   4.5   2.0   28   Opportunities for developing democratic and humanitarian values   17.2   47.9   27.0   5.7   2.2   2.9   2.9   Service of the college co-operative Store   26.8   50.5   19.6   2.2   0.8                                                                                                                                                                                                                                                                                                                                                                                                                                                                                                                                                                                                                                                                                                                                                                                                                                                                                                                                                                                                                                   | 16  | Facilities and services of the college's central | 35.0 | 10.7 | 12.3 | 2.0  | 1.0  |
| 17       library (N.A: 1.6%)       31.1       46.4       16.2       2.9       1.6         18       Laboratory facilities (N.A: 20.1%)       15.2       42.0       17.8       3.1       1.6         19       Computer facilities for students       25.6       44.8       19.2       7.4       3.1         20       Facilities of the college hostel (N.A: 35.1%)       7.2       29.0       18.5       5.7       4.5         21       Facilities of the Girls' Room (N.A: 14.7%)       11.0       30.1       28.2       10.6       5.3         22       Recreational facilities for students       12.1       46.8       33.1       4.9       3.1         23       Canteen facilities       5.7       20.7       24.5       24.3       24.7         24       Opportunities for sports and games activities       29.7       48.5       17.4       2.2       2.2         25       Opportunities for arts and cultural activities       33.1       47.9       13.9       3.7       1.4         26       Medical aid facilities       17.0       54.2       22.3       4.5       2.0         28       Opportunities for developing democratic and humanitarian values       17.2       47.9       27.0       5.7                                                                                                                                                                                                                                                                                                                                                                                                                                                                                                                                                                                                                                                                                                                                                                                                                                                                                                              | 10  | library                                          | 33.0 | 47.7 | 12.5 | 2.0  | 1.0  |
| library (N.A: 1.6%)                                                                                                                                                                                                                                                                                                                                                                                                                                                                                                                                                                                                                                                                                                                                                                                                                                                                                                                                                                                                                                                                                                                                                                                                                                                                                                                                                                                                                                                                                                                                                                                                                                                                                                                                                                                                                                                                                                                                                                                                                                                                                                        | 17  | Facilities and services of the department        | 21 1 | 16.1 | 16.2 | 2.0  | 1.6  |
| 19       Computer facilities for students       25.6       44.8       19.2       7.4       3.1         20       Facilities of the college hostel (N.A: 35.1%)       7.2       29.0       18.5       5.7       4.5         21       Facilities of the Girls' Room (N.A: 14.7%)       11.0       30.1       28.2       10.6       5.3         22       Recreational facilities for students       12.1       46.8       33.1       4.9       3.1         23       Canteen facilities       5.7       20.7       24.5       24.3       24.7         24       Opportunities for sports and games activities       29.7       48.5       17.4       2.2       2.2         25       Opportunities for arts and cultural activities       33.1       47.9       13.9       3.7       1.4         26       Medical aid facilities       12.1       42.3       34.6       7.4       3.7         27       Transport facilities       17.0       54.2       22.3       4.5       2.0         28       Opportunities for developing democratic and humanitarian values       17.2       47.9       27.0       5.7       2.2         29       Service of the college co-operative Store       26.8       50.5       19.6                                                                                                                                                                                                                                                                                                                                                                                                                                                                                                                                                                                                                                                                                                                                                                                                                                                                                                                | 1 / | library (N.A: 1.6%)                              | 31.1 | 40.4 | 10.2 | 2.9  | 1.0  |
| 20       Facilities of the college hostel (N.A: 35.1%)       7.2       29.0       18.5       5.7       4.5         21       Facilities of the Girls' Room (N.A: 14.7%)       11.0       30.1       28.2       10.6       5.3         22       Recreational facilities for students       12.1       46.8       33.1       4.9       3.1         23       Canteen facilities       5.7       20.7       24.5       24.3       24.7         24       Opportunities for sports and games activities       29.7       48.5       17.4       2.2       2.2         25       Opportunities for arts and cultural activities       33.1       47.9       13.9       3.7       1.4         26       Medical aid facilities       12.1       42.3       34.6       7.4       3.7         27       Transport facilities       17.0       54.2       22.3       4.5       2.0         28       Opportunities for developing democratic and humanitarian values       17.2       47.9       27.0       5.7       2.2         29       Service of the college co-operative Store       26.8       50.5       19.6       2.2       0.8                                                                                                                                                                                                                                                                                                                                                                                                                                                                                                                                                                                                                                                                                                                                                                                                                                                                                                                                                                                                   | 18  | Laboratory facilities (N.A: 20.1%)               | 15.2 | 42.0 | 17.8 | 3.1  | 1.6  |
| 21       Facilities of the Girls' Room (N.A: 14.7%)       11.0       30.1       28.2       10.6       5.3         22       Recreational facilities for students       12.1       46.8       33.1       4.9       3.1         23       Canteen facilities       5.7       20.7       24.5       24.3       24.7         24       Opportunities for sports and games activities       29.7       48.5       17.4       2.2       2.2         25       Opportunities for arts and cultural activities       33.1       47.9       13.9       3.7       1.4         26       Medical aid facilities       12.1       42.3       34.6       7.4       3.7         27       Transport facilities       17.0       54.2       22.3       4.5       2.0         28       Opportunities for developing democratic and humanitarian values       17.2       47.9       27.0       5.7       2.2         29       Service of the college co-operative Store       26.8       50.5       19.6       2.2       0.8                                                                                                                                                                                                                                                                                                                                                                                                                                                                                                                                                                                                                                                                                                                                                                                                                                                                                                                                                                                                                                                                                                                      | 19  | Computer facilities for students                 | 25.6 | 44.8 | 19.2 | 7.4  | 3.1  |
| 22       Recreational facilities for students       12.1       46.8       33.1       4.9       3.1         23       Canteen facilities       5.7       20.7       24.5       24.3       24.7         24       Opportunities for sports and games activities       29.7       48.5       17.4       2.2       2.2         25       Opportunities for arts and cultural activities       33.1       47.9       13.9       3.7       1.4         26       Medical aid facilities       12.1       42.3       34.6       7.4       3.7         27       Transport facilities       17.0       54.2       22.3       4.5       2.0         28       Opportunities for developing democratic and humanitarian values       17.2       47.9       27.0       5.7       2.2         29       Service of the college co-operative Store       26.8       50.5       19.6       2.2       0.8                                                                                                                                                                                                                                                                                                                                                                                                                                                                                                                                                                                                                                                                                                                                                                                                                                                                                                                                                                                                                                                                                                                                                                                                                                        | 20  | Facilities of the college hostel (N.A: 35.1%)    | 7.2  | 29.0 | 18.5 | 5.7  | 4.5  |
| 23       Canteen facilities       5.7       20.7       24.5       24.3       24.7         24       Opportunities for sports and games activities       29.7       48.5       17.4       2.2       2.2         25       Opportunities for arts and cultural activities       33.1       47.9       13.9       3.7       1.4         26       Medical aid facilities       12.1       42.3       34.6       7.4       3.7         27       Transport facilities       17.0       54.2       22.3       4.5       2.0         28       Opportunities for developing democratic and humanitarian values       17.2       47.9       27.0       5.7       2.2         29       Service of the college co-operative Store       26.8       50.5       19.6       2.2       0.8                                                                                                                                                                                                                                                                                                                                                                                                                                                                                                                                                                                                                                                                                                                                                                                                                                                                                                                                                                                                                                                                                                                                                                                                                                                                                                                                                   | 21  | Facilities of the Girls' Room (N.A: 14.7%)       | 11.0 | 30.1 | 28.2 | 10.6 | 5.3  |
| 24       Opportunities for sports and games activities       29.7       48.5       17.4       2.2       2.2         25       Opportunities for arts and cultural activities       33.1       47.9       13.9       3.7       1.4         26       Medical aid facilities       12.1       42.3       34.6       7.4       3.7         27       Transport facilities       17.0       54.2       22.3       4.5       2.0         28       Opportunities for developing democratic and humanitarian values       17.2       47.9       27.0       5.7       2.2         29       Service of the college co-operative Store       26.8       50.5       19.6       2.2       0.8                                                                                                                                                                                                                                                                                                                                                                                                                                                                                                                                                                                                                                                                                                                                                                                                                                                                                                                                                                                                                                                                                                                                                                                                                                                                                                                                                                                                                                             | 22  | Recreational facilities for students             | 12.1 | 46.8 | 33.1 | 4.9  | 3.1  |
| 25       Opportunities for arts and cultural activities       33.1       47.9       13.9       3.7       1.4         26       Medical aid facilities       12.1       42.3       34.6       7.4       3.7         27       Transport facilities       17.0       54.2       22.3       4.5       2.0         28       Opportunities for developing democratic and humanitarian values       17.2       47.9       27.0       5.7       2.2         29       Service of the college co-operative Store       26.8       50.5       19.6       2.2       0.8                                                                                                                                                                                                                                                                                                                                                                                                                                                                                                                                                                                                                                                                                                                                                                                                                                                                                                                                                                                                                                                                                                                                                                                                                                                                                                                                                                                                                                                                                                                                                                 | 23  | Canteen facilities                               | 5.7  | 20.7 | 24.5 | 24.3 | 24.7 |
| 26       Medical aid facilities       12.1       42.3       34.6       7.4       3.7         27       Transport facilities       17.0       54.2       22.3       4.5       2.0         28       Opportunities for developing democratic and humanitarian values       17.2       47.9       27.0       5.7       2.2         29       Service of the college co-operative Store       26.8       50.5       19.6       2.2       0.8                                                                                                                                                                                                                                                                                                                                                                                                                                                                                                                                                                                                                                                                                                                                                                                                                                                                                                                                                                                                                                                                                                                                                                                                                                                                                                                                                                                                                                                                                                                                                                                                                                                                                      | 24  | Opportunities for sports and games activities    | 29.7 | 48.5 | 17.4 | 2.2  | 2.2  |
| 27       Transport facilities       17.0       54.2       22.3       4.5       2.0         28       Opportunities for developing democratic and humanitarian values       17.2       47.9       27.0       5.7       2.2         29       Service of the college co-operative Store       26.8       50.5       19.6       2.2       0.8                                                                                                                                                                                                                                                                                                                                                                                                                                                                                                                                                                                                                                                                                                                                                                                                                                                                                                                                                                                                                                                                                                                                                                                                                                                                                                                                                                                                                                                                                                                                                                                                                                                                                                                                                                                   | 25  | Opportunities for arts and cultural activities   | 33.1 | 47.9 | 13.9 | 3.7  | 1.4  |
| Opportunities for developing democratic and humanitarian values  17.2 47.9 27.0 5.7 2.2  Service of the college co-operative Store 26.8 50.5 19.6 2.2 0.8                                                                                                                                                                                                                                                                                                                                                                                                                                                                                                                                                                                                                                                                                                                                                                                                                                                                                                                                                                                                                                                                                                                                                                                                                                                                                                                                                                                                                                                                                                                                                                                                                                                                                                                                                                                                                                                                                                                                                                  | 26  | Medical aid facilities                           | 12.1 | 42.3 | 34.6 | 7.4  | 3.7  |
| 28       humanitarian values       17.2       47.9       27.0       5.7       2.2         29       Service of the college co-operative Store       26.8       50.5       19.6       2.2       0.8                                                                                                                                                                                                                                                                                                                                                                                                                                                                                                                                                                                                                                                                                                                                                                                                                                                                                                                                                                                                                                                                                                                                                                                                                                                                                                                                                                                                                                                                                                                                                                                                                                                                                                                                                                                                                                                                                                                          | 27  | Transport facilities                             | 17.0 | 54.2 | 22.3 | 4.5  | 2.0  |
| humanitarian values  29 Service of the college co-operative Store  26.8 50.5 19.6 2.2 0.8                                                                                                                                                                                                                                                                                                                                                                                                                                                                                                                                                                                                                                                                                                                                                                                                                                                                                                                                                                                                                                                                                                                                                                                                                                                                                                                                                                                                                                                                                                                                                                                                                                                                                                                                                                                                                                                                                                                                                                                                                                  | 28  | Opportunities for developing democratic and      | 17.2 | 47.9 | 27.0 | 5.7  | 2.2  |
|                                                                                                                                                                                                                                                                                                                                                                                                                                                                                                                                                                                                                                                                                                                                                                                                                                                                                                                                                                                                                                                                                                                                                                                                                                                                                                                                                                                                                                                                                                                                                                                                                                                                                                                                                                                                                                                                                                                                                                                                                                                                                                                            |     | humanitarian values                              |      |      |      |      |      |
| 30 Services of the college management 15.3 49.1 27.4 5.9 2.2                                                                                                                                                                                                                                                                                                                                                                                                                                                                                                                                                                                                                                                                                                                                                                                                                                                                                                                                                                                                                                                                                                                                                                                                                                                                                                                                                                                                                                                                                                                                                                                                                                                                                                                                                                                                                                                                                                                                                                                                                                                               | 29  | Service of the college co-operative Store        | 26.8 | 50.5 | 19.6 | 2.2  | 0.8  |
|                                                                                                                                                                                                                                                                                                                                                                                                                                                                                                                                                                                                                                                                                                                                                                                                                                                                                                                                                                                                                                                                                                                                                                                                                                                                                                                                                                                                                                                                                                                                                                                                                                                                                                                                                                                                                                                                                                                                                                                                                                                                                                                            | 30  | Services of the college management               | 15.3 | 49.1 | 27.4 | 5.9  | 2.2  |