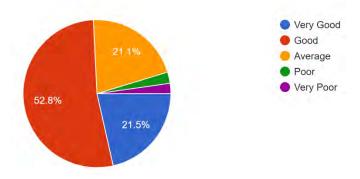

## The approach of the college towards students 489 responses

EDAT POST, KANNUR DIST., 670327, PH: 0497 2805121, 2805521 Email: payyanurcollege@rediffmail.com

| Effectiveness of co-curricular activities like seminars/workshops                                                                                                                                                                                                                                                                                                                                                                                                                                                                                                                                                                                                                                                                                                                                                                                                                                                                                                                                                                                                                                                                                                                                                                                                                                                                                                                                                                                                                                                                                                                                                                                                                                                                                                                                                                                                                                                                                                                                                                                                                                                          |     | students                                         |      |      |      |      |      |
|----------------------------------------------------------------------------------------------------------------------------------------------------------------------------------------------------------------------------------------------------------------------------------------------------------------------------------------------------------------------------------------------------------------------------------------------------------------------------------------------------------------------------------------------------------------------------------------------------------------------------------------------------------------------------------------------------------------------------------------------------------------------------------------------------------------------------------------------------------------------------------------------------------------------------------------------------------------------------------------------------------------------------------------------------------------------------------------------------------------------------------------------------------------------------------------------------------------------------------------------------------------------------------------------------------------------------------------------------------------------------------------------------------------------------------------------------------------------------------------------------------------------------------------------------------------------------------------------------------------------------------------------------------------------------------------------------------------------------------------------------------------------------------------------------------------------------------------------------------------------------------------------------------------------------------------------------------------------------------------------------------------------------------------------------------------------------------------------------------------------------|-----|--------------------------------------------------|------|------|------|------|------|
| 8       seminars/workshops       22.7       50.3       21.3       4.1       1.6         9       Effectiveness of the activities of the Career and Counselling Cell       19.0       48.5       25.2       4.9       2.5         10       Effectiveness of NCC/NSS activities (N.A: 11.9%)       35.2       39.8       11.7       1.2       -         11       The approach of the college towards students       21.5       52.8       21.1       2.5       2.2         12       Promptness in solving the grievances of the students       17.0       48.3       26.8       5.9       2.0         13       Timely intimation of information to students       22.7       51.5       20.0       3.7       2.0         14       Services of the college office       24.9       51.9       19.0       2.9       1.2         15       General infrastructure facilities       13.7       43.6       29.4       10.2       3.1         16       Ibrary       35.0       49.7       12.3       2.0       1.0         17       Facilities and services of the department library (N.A: 1.6%)       31.1       46.4       16.2       2.9       1.6         18       Laboratory facilities for students       25.6       44.8 <t< td=""><td></td><td></td><td></td><td></td><td></td><td></td><td></td></t<>                                                                                                                                                                                                                                                                                                                                                                                                                                                                                                                                                                                                                                                                                                                                                                                                                      |     |                                                  |      |      |      |      |      |
| Effectiveness of the activities of the Career and Counselling Cell   19.0   48.5   25.2   4.9   2.5                                                                                                                                                                                                                                                                                                                                                                                                                                                                                                                                                                                                                                                                                                                                                                                                                                                                                                                                                                                                                                                                                                                                                                                                                                                                                                                                                                                                                                                                                                                                                                                                                                                                                                                                                                                                                                                                                                                                                                                                                        | 8   |                                                  | 22.7 | 50.3 | 21.3 | 4.1  | 1.6  |
| 9 and Counselling Cell   19.0   48.5   25.2   4.9   2.5   11.0   Effectiveness of NCC/NSS activities (N.A.: 11.9%)   35.2   39.8   11.7   1.2   -   11.9%)   11.0   11.0   48.3   26.8   5.9   2.0   12.0   12.0   13.1   14.3   14.3   14.3   14.3   14.3   14.3   14.3   14.3   14.3   14.3   14.3   14.3   14.3   14.3   14.3   14.3   14.3   14.3   14.3   14.3   14.3   14.3   14.3   14.3   14.3   14.3   14.3   14.3   14.3   14.3   14.3   14.3   14.3   14.3   14.3   14.3   14.3   14.3   14.3   14.3   14.3   14.3   14.3   14.3   14.3   14.3   14.3   14.3   14.3   14.3   14.3   14.3   14.3   14.3   14.3   14.3   14.3   14.3   14.3   14.3   14.3   14.3   14.3   14.3   14.3   14.3   14.3   14.3   14.3   14.3   14.3   14.3   14.3   14.3   14.3   14.3   14.3   14.3   14.3   14.3   14.3   14.3   14.3   14.3   14.3   14.3   14.3   14.3   14.3   14.3   14.3   14.3   14.3   14.3   14.3   14.3   14.3   14.3   14.3   14.3   14.3   14.3   14.3   14.3   14.3   14.3   14.3   14.3   14.3   14.3   14.3   14.3   14.3   14.3   14.3   14.3   14.3   14.3   14.3   14.3   14.3   14.3   14.3   14.3   14.3   14.3   14.3   14.3   14.3   14.3   14.3   14.3   14.3   14.3   14.3   14.3   14.3   14.3   14.3   14.3   14.3   14.3   14.3   14.3   14.3   14.3   14.3   14.3   14.3   14.3   14.3   14.3   14.3   14.3   14.3   14.3   14.3   14.3   14.3   14.3   14.3   14.3   14.3   14.3   14.3   14.3   14.3   14.3   14.3   14.3   14.3   14.3   14.3   14.3   14.3   14.3   14.3   14.3   14.3   14.3   14.3   14.3   14.3   14.3   14.3   14.3   14.3   14.3   14.3   14.3   14.3   14.3   14.3   14.3   14.3   14.3   14.3   14.3   14.3   14.3   14.3   14.3   14.3   14.3   14.3   14.3   14.3   14.3   14.3   14.3   14.3   14.3   14.3   14.3   14.3   14.3   14.3   14.3   14.3   14.3   14.3   14.3   14.3   14.3   14.3   14.3   14.3   14.3   14.3   14.3   14.3   14.3   14.3   14.3   14.3   14.3   14.3   14.3   14.3   14.3   14.3   14.3   14.3   14.3   14.3   14.3   14.3   14.3   14.3   14.3   14.3   14.3   14.3   14.3   14.3   14.3   14.3   14.3   14.3   14.3   14.3 |     | •                                                |      |      |      |      |      |
| Effectiveness of NCC/NSS activities (N.A: 11.9%)   35.2   39.8   11.7   1.2   -                                                                                                                                                                                                                                                                                                                                                                                                                                                                                                                                                                                                                                                                                                                                                                                                                                                                                                                                                                                                                                                                                                                                                                                                                                                                                                                                                                                                                                                                                                                                                                                                                                                                                                                                                                                                                                                                                                                                                                                                                                            | 9   |                                                  | 19.0 | 48.5 | 25.2 | 4.9  | 2.5  |
| 10                                                                                                                                                                                                                                                                                                                                                                                                                                                                                                                                                                                                                                                                                                                                                                                                                                                                                                                                                                                                                                                                                                                                                                                                                                                                                                                                                                                                                                                                                                                                                                                                                                                                                                                                                                                                                                                                                                                                                                                                                                                                                                                         |     | _                                                |      |      |      |      |      |
| The approach of the college towards students                                                                                                                                                                                                                                                                                                                                                                                                                                                                                                                                                                                                                                                                                                                                                                                                                                                                                                                                                                                                                                                                                                                                                                                                                                                                                                                                                                                                                                                                                                                                                                                                                                                                                                                                                                                                                                                                                                                                                                                                                                                                               | 10  | · ·                                              | 35.2 | 39.8 | 11.7 | 1.2  | _    |
| 12   Promptness in solving the grievances of the students   17.0   48.3   26.8   5.9   2.0   13   Timely intimation of information to students   22.7   51.5   20.0   3.7   2.0   14   Services of the college office   24.9   51.9   19.0   2.9   1.2   15   General infrastructure facilities   13.7   43.6   29.4   10.2   3.1   16   Facilities and services of the college's central library   35.0   49.7   12.3   2.0   1.0   17   Facilities and services of the department library (N.A: 1.6%)   31.1   46.4   16.2   2.9   1.6   18   Laboratory facilities (N.A: 20.1%)   15.2   42.0   17.8   3.1   1.6   19   Computer facilities for students   25.6   44.8   19.2   7.4   3.1   20   Facilities of the college hostel (N.A: 35.1%)   7.2   29.0   18.5   5.7   4.5   21   Facilities of the Girls' Room (N.A: 14.7%)   11.0   30.1   28.2   10.6   5.3   22   Recreational facilities for students   12.1   46.8   33.1   4.9   3.1   23   Canteen facilities   5.7   20.7   24.5   24.3   24.7   24   Opportunities for sports and games activities   5.7   20.7   24.5   24.3   24.7   25   Opportunities for arts and cultural activities   33.1   47.9   13.9   3.7   1.4   26   Medical aid facilities   17.0   54.2   22.3   4.5   2.0   28   Opportunities for developing democratic and humanitarian values   26.8   50.5   19.6   2.2   0.8   29   Service of the college co-operative Store   26.8   50.5   19.6   2.2   0.8                                                                                                                                                                                                                                                                                                                                                                                                                                                                                                                                                                                                                                                                      |     | 11.9%)                                           |      |      |      |      |      |
| 12       students       17.0       48.3       26.8       5.9       2.0         13       Timely intimation of information to students       22.7       51.5       20.0       3.7       2.0         14       Services of the college office       24.9       51.9       19.0       2.9       1.2         15       General infrastructure facilities       13.7       43.6       29.4       10.2       3.1         16       Facilities and services of the college's central library       35.0       49.7       12.3       2.0       1.0         17       Facilities and services of the department library (N.A: 1.6%)       31.1       46.4       16.2       2.9       1.6         18       Laboratory facilities (N.A: 20.1%)       15.2       42.0       17.8       3.1       1.6         19       Computer facilities for students       25.6       44.8       19.2       7.4       3.1         20       Facilities of the college hostel (N.A: 35.1%)       7.2       29.0       18.5       5.7       4.5         21       Facilities of the Girls' Room (N.A: 14.7%)       11.0       30.1       28.2       10.6       5.3         22       Recreational facilities       5.7       20.7       24.5       24.                                                                                                                                                                                                                                                                                                                                                                                                                                                                                                                                                                                                                                                                                                                                                                                                                                                                                                         | 11  | The approach of the college towards students     | 21.5 | 52.8 | 21.1 | 2.5  | 2.2  |
| Students   13   Timely intimation of information to students   22.7   51.5   20.0   3.7   2.0     14   Services of the college office   24.9   51.9   19.0   2.9   1.2     15   General infrastructure facilities   13.7   43.6   29.4   10.2   3.1     16   Facilities and services of the college's central library   35.0   49.7   12.3   2.0   1.0     17   Facilities and services of the department library (N.A: 1.6%)   31.1   46.4   16.2   2.9   1.6     18   Laboratory facilities (N.A: 20.1%)   15.2   42.0   17.8   3.1   1.6     19   Computer facilities for students   25.6   44.8   19.2   7.4   3.1     20   Facilities of the college hostel (N.A: 35.1%)   7.2   29.0   18.5   5.7   4.5     21   Facilities of the Girls' Room (N.A: 14.7%)   11.0   30.1   28.2   10.6   5.3     22   Recreational facilities for students   12.1   46.8   33.1   4.9   3.1     23   Canteen facilities   5.7   20.7   24.5   24.3   24.7     24   Opportunities for sports and games activities   29.7   48.5   17.4   2.2   2.2     25   Opportunities for arts and cultural activities   33.1   47.9   13.9   3.7   1.4     26   Medical aid facilities   12.1   42.3   34.6   7.4   3.7     27   Transport facilities   17.0   54.2   22.3   4.5   2.0     28   Opportunities for developing democratic and humanitarian values   26.8   50.5   19.6   2.2   0.8     29   Service of the college co-operative Store   26.8   50.5   19.6   2.2   0.8                                                                                                                                                                                                                                                                                                                                                                                                                                                                                                                                                                                                                                                            | 12  | Promptness in solving the grievances of the      | 17.0 | 48.3 | 26.8 | 5.9  | 2.0  |
| 14       Services of the college office       24.9       51.9       19.0       2.9       1.2         15       General infrastructure facilities       13.7       43.6       29.4       10.2       3.1         16       Facilities and services of the college's central library       35.0       49.7       12.3       2.0       1.0         17       Facilities and services of the department library (N.A: 1.6%)       31.1       46.4       16.2       2.9       1.6         18       Laboratory facilities (N.A: 20.1%)       15.2       42.0       17.8       3.1       1.6         19       Computer facilities for students       25.6       44.8       19.2       7.4       3.1         20       Facilities of the college hostel (N.A: 35.1%)       7.2       29.0       18.5       5.7       4.5         21       Facilities of the Girls' Room (N.A: 14.7%)       11.0       30.1       28.2       10.6       5.3         22       Recreational facilities       5.7       20.7       24.5       24.3       24.7         24       Opportunities for sports and games activities       29.7       48.5       17.4       2.2       2.2         25       Opportunities for arts and cultural activities       33.1       47                                                                                                                                                                                                                                                                                                                                                                                                                                                                                                                                                                                                                                                                                                                                                                                                                                                                                       | 12  | students                                         | 17.0 | 10.5 | 20.0 |      |      |
| 15   General infrastructure facilities   13.7   43.6   29.4   10.2   3.1     16                                                                                                                                                                                                                                                                                                                                                                                                                                                                                                                                                                                                                                                                                                                                                                                                                                                                                                                                                                                                                                                                                                                                                                                                                                                                                                                                                                                                                                                                                                                                                                                                                                                                                                                                                                                                                                                                                                                                                                                                                                            | 13  | Timely intimation of information to students     | 22.7 | 51.5 | 20.0 | 3.7  | 2.0  |
| Facilities and services of the college's central library   35.0   49.7   12.3   2.0   1.0                                                                                                                                                                                                                                                                                                                                                                                                                                                                                                                                                                                                                                                                                                                                                                                                                                                                                                                                                                                                                                                                                                                                                                                                                                                                                                                                                                                                                                                                                                                                                                                                                                                                                                                                                                                                                                                                                                                                                                                                                                  | 14  | Services of the college office                   | 24.9 | 51.9 | 19.0 | 2.9  | 1.2  |
| 16   library   35.0   49.7   12.3   2.0   1.0     17   Facilities and services of the department library (N.A: 1.6%)   31.1   46.4   16.2   2.9   1.6     18   Laboratory facilities (N.A: 20.1%)   15.2   42.0   17.8   3.1   1.6     19   Computer facilities for students   25.6   44.8   19.2   7.4   3.1     20   Facilities of the college hostel (N.A: 35.1%)   7.2   29.0   18.5   5.7   4.5     21   Facilities of the Girls' Room (N.A: 14.7%)   11.0   30.1   28.2   10.6   5.3     22   Recreational facilities for students   12.1   46.8   33.1   4.9   3.1     23   Canteen facilities   5.7   20.7   24.5   24.3   24.7     24   Opportunities for sports and games activities   29.7   48.5   17.4   2.2   2.2     25   Opportunities for arts and cultural activities   33.1   47.9   13.9   3.7   1.4     26   Medical aid facilities   12.1   42.3   34.6   7.4   3.7     27   Transport facilities   17.0   54.2   22.3   4.5   2.0     28   Opportunities for developing democratic and humanitarian values   17.2   47.9   27.0   5.7   2.2     29   Service of the college co-operative Store   26.8   50.5   19.6   2.2   0.8                                                                                                                                                                                                                                                                                                                                                                                                                                                                                                                                                                                                                                                                                                                                                                                                                                                                                                                                                                     | 15  | General infrastructure facilities                | 13.7 | 43.6 | 29.4 | 10.2 | 3.1  |
| Iibrary   Facilities and services of the department library (N.A: 1.6%)   31.1   46.4   16.2   2.9   1.6   18   Laboratory facilities (N.A: 20.1%)   15.2   42.0   17.8   3.1   1.6   19   Computer facilities for students   25.6   44.8   19.2   7.4   3.1   20   Facilities of the college hostel (N.A: 35.1%)   7.2   29.0   18.5   5.7   4.5   21   Facilities of the Girls' Room (N.A: 14.7%)   11.0   30.1   28.2   10.6   5.3   22   Recreational facilities for students   12.1   46.8   33.1   4.9   3.1   23   Canteen facilities   5.7   20.7   24.5   24.3   24.7   24   Opportunities for sports and games activities   29.7   48.5   17.4   2.2   2.2   25   Opportunities for arts and cultural activities   33.1   47.9   13.9   3.7   1.4   26   Medical aid facilities   12.1   42.3   34.6   7.4   3.7   27   Transport facilities   17.0   54.2   22.3   4.5   2.0   28   Opportunities for developing democratic and humanitarian values   17.2   47.9   27.0   5.7   2.2   2.9   2.9   Service of the college co-operative Store   26.8   50.5   19.6   2.2   0.8                                                                                                                                                                                                                                                                                                                                                                                                                                                                                                                                                                                                                                                                                                                                                                                                                                                                                                                                                                                                                                   | 16  | Facilities and services of the college's central | 35.0 | 10.7 | 12.3 | 2.0  | 1.0  |
| 17       library (N.A: 1.6%)       31.1       46.4       16.2       2.9       1.6         18       Laboratory facilities (N.A: 20.1%)       15.2       42.0       17.8       3.1       1.6         19       Computer facilities for students       25.6       44.8       19.2       7.4       3.1         20       Facilities of the college hostel (N.A: 35.1%)       7.2       29.0       18.5       5.7       4.5         21       Facilities of the Girls' Room (N.A: 14.7%)       11.0       30.1       28.2       10.6       5.3         22       Recreational facilities for students       12.1       46.8       33.1       4.9       3.1         23       Canteen facilities       5.7       20.7       24.5       24.3       24.7         24       Opportunities for sports and games activities       29.7       48.5       17.4       2.2       2.2         25       Opportunities for arts and cultural activities       33.1       47.9       13.9       3.7       1.4         26       Medical aid facilities       17.0       54.2       22.3       4.5       2.0         28       Opportunities for developing democratic and humanitarian values       17.2       47.9       27.0       5.7                                                                                                                                                                                                                                                                                                                                                                                                                                                                                                                                                                                                                                                                                                                                                                                                                                                                                                              | 10  | library                                          | 33.0 | 47.7 | 12.5 | 2.0  | 1.0  |
| library (N.A: 1.6%)                                                                                                                                                                                                                                                                                                                                                                                                                                                                                                                                                                                                                                                                                                                                                                                                                                                                                                                                                                                                                                                                                                                                                                                                                                                                                                                                                                                                                                                                                                                                                                                                                                                                                                                                                                                                                                                                                                                                                                                                                                                                                                        | 17  | Facilities and services of the department        | 21 1 | 16.1 | 16.2 | 2.0  | 1.6  |
| 19       Computer facilities for students       25.6       44.8       19.2       7.4       3.1         20       Facilities of the college hostel (N.A: 35.1%)       7.2       29.0       18.5       5.7       4.5         21       Facilities of the Girls' Room (N.A: 14.7%)       11.0       30.1       28.2       10.6       5.3         22       Recreational facilities for students       12.1       46.8       33.1       4.9       3.1         23       Canteen facilities       5.7       20.7       24.5       24.3       24.7         24       Opportunities for sports and games activities       29.7       48.5       17.4       2.2       2.2         25       Opportunities for arts and cultural activities       33.1       47.9       13.9       3.7       1.4         26       Medical aid facilities       12.1       42.3       34.6       7.4       3.7         27       Transport facilities       17.0       54.2       22.3       4.5       2.0         28       Opportunities for developing democratic and humanitarian values       17.2       47.9       27.0       5.7       2.2         29       Service of the college co-operative Store       26.8       50.5       19.6                                                                                                                                                                                                                                                                                                                                                                                                                                                                                                                                                                                                                                                                                                                                                                                                                                                                                                                | 1 / | library (N.A: 1.6%)                              | 31.1 | 40.4 | 10.2 | 2.9  | 1.0  |
| 20       Facilities of the college hostel (N.A: 35.1%)       7.2       29.0       18.5       5.7       4.5         21       Facilities of the Girls' Room (N.A: 14.7%)       11.0       30.1       28.2       10.6       5.3         22       Recreational facilities for students       12.1       46.8       33.1       4.9       3.1         23       Canteen facilities       5.7       20.7       24.5       24.3       24.7         24       Opportunities for sports and games activities       29.7       48.5       17.4       2.2       2.2         25       Opportunities for arts and cultural activities       33.1       47.9       13.9       3.7       1.4         26       Medical aid facilities       12.1       42.3       34.6       7.4       3.7         27       Transport facilities       17.0       54.2       22.3       4.5       2.0         28       Opportunities for developing democratic and humanitarian values       17.2       47.9       27.0       5.7       2.2         29       Service of the college co-operative Store       26.8       50.5       19.6       2.2       0.8                                                                                                                                                                                                                                                                                                                                                                                                                                                                                                                                                                                                                                                                                                                                                                                                                                                                                                                                                                                                   | 18  | Laboratory facilities (N.A: 20.1%)               | 15.2 | 42.0 | 17.8 | 3.1  | 1.6  |
| 21       Facilities of the Girls' Room (N.A: 14.7%)       11.0       30.1       28.2       10.6       5.3         22       Recreational facilities for students       12.1       46.8       33.1       4.9       3.1         23       Canteen facilities       5.7       20.7       24.5       24.3       24.7         24       Opportunities for sports and games activities       29.7       48.5       17.4       2.2       2.2         25       Opportunities for arts and cultural activities       33.1       47.9       13.9       3.7       1.4         26       Medical aid facilities       12.1       42.3       34.6       7.4       3.7         27       Transport facilities       17.0       54.2       22.3       4.5       2.0         28       Opportunities for developing democratic and humanitarian values       17.2       47.9       27.0       5.7       2.2         29       Service of the college co-operative Store       26.8       50.5       19.6       2.2       0.8                                                                                                                                                                                                                                                                                                                                                                                                                                                                                                                                                                                                                                                                                                                                                                                                                                                                                                                                                                                                                                                                                                                      | 19  | Computer facilities for students                 | 25.6 | 44.8 | 19.2 | 7.4  | 3.1  |
| 22       Recreational facilities for students       12.1       46.8       33.1       4.9       3.1         23       Canteen facilities       5.7       20.7       24.5       24.3       24.7         24       Opportunities for sports and games activities       29.7       48.5       17.4       2.2       2.2         25       Opportunities for arts and cultural activities       33.1       47.9       13.9       3.7       1.4         26       Medical aid facilities       12.1       42.3       34.6       7.4       3.7         27       Transport facilities       17.0       54.2       22.3       4.5       2.0         28       Opportunities for developing democratic and humanitarian values       17.2       47.9       27.0       5.7       2.2         29       Service of the college co-operative Store       26.8       50.5       19.6       2.2       0.8                                                                                                                                                                                                                                                                                                                                                                                                                                                                                                                                                                                                                                                                                                                                                                                                                                                                                                                                                                                                                                                                                                                                                                                                                                        | 20  | Facilities of the college hostel (N.A: 35.1%)    | 7.2  | 29.0 | 18.5 | 5.7  | 4.5  |
| 23       Canteen facilities       5.7       20.7       24.5       24.3       24.7         24       Opportunities for sports and games activities       29.7       48.5       17.4       2.2       2.2         25       Opportunities for arts and cultural activities       33.1       47.9       13.9       3.7       1.4         26       Medical aid facilities       12.1       42.3       34.6       7.4       3.7         27       Transport facilities       17.0       54.2       22.3       4.5       2.0         28       Opportunities for developing democratic and humanitarian values       17.2       47.9       27.0       5.7       2.2         29       Service of the college co-operative Store       26.8       50.5       19.6       2.2       0.8                                                                                                                                                                                                                                                                                                                                                                                                                                                                                                                                                                                                                                                                                                                                                                                                                                                                                                                                                                                                                                                                                                                                                                                                                                                                                                                                                   | 21  | Facilities of the Girls' Room (N.A: 14.7%)       | 11.0 | 30.1 | 28.2 | 10.6 | 5.3  |
| 24       Opportunities for sports and games activities       29.7       48.5       17.4       2.2       2.2         25       Opportunities for arts and cultural activities       33.1       47.9       13.9       3.7       1.4         26       Medical aid facilities       12.1       42.3       34.6       7.4       3.7         27       Transport facilities       17.0       54.2       22.3       4.5       2.0         28       Opportunities for developing democratic and humanitarian values       17.2       47.9       27.0       5.7       2.2         29       Service of the college co-operative Store       26.8       50.5       19.6       2.2       0.8                                                                                                                                                                                                                                                                                                                                                                                                                                                                                                                                                                                                                                                                                                                                                                                                                                                                                                                                                                                                                                                                                                                                                                                                                                                                                                                                                                                                                                             | 22  | Recreational facilities for students             | 12.1 | 46.8 | 33.1 | 4.9  | 3.1  |
| 25       Opportunities for arts and cultural activities       33.1       47.9       13.9       3.7       1.4         26       Medical aid facilities       12.1       42.3       34.6       7.4       3.7         27       Transport facilities       17.0       54.2       22.3       4.5       2.0         28       Opportunities for developing democratic and humanitarian values       17.2       47.9       27.0       5.7       2.2         29       Service of the college co-operative Store       26.8       50.5       19.6       2.2       0.8                                                                                                                                                                                                                                                                                                                                                                                                                                                                                                                                                                                                                                                                                                                                                                                                                                                                                                                                                                                                                                                                                                                                                                                                                                                                                                                                                                                                                                                                                                                                                                 | 23  | Canteen facilities                               | 5.7  | 20.7 | 24.5 | 24.3 | 24.7 |
| 26       Medical aid facilities       12.1       42.3       34.6       7.4       3.7         27       Transport facilities       17.0       54.2       22.3       4.5       2.0         28       Opportunities for developing democratic and humanitarian values       17.2       47.9       27.0       5.7       2.2         29       Service of the college co-operative Store       26.8       50.5       19.6       2.2       0.8                                                                                                                                                                                                                                                                                                                                                                                                                                                                                                                                                                                                                                                                                                                                                                                                                                                                                                                                                                                                                                                                                                                                                                                                                                                                                                                                                                                                                                                                                                                                                                                                                                                                                      | 24  | Opportunities for sports and games activities    | 29.7 | 48.5 | 17.4 | 2.2  | 2.2  |
| 27       Transport facilities       17.0       54.2       22.3       4.5       2.0         28       Opportunities for developing democratic and humanitarian values       17.2       47.9       27.0       5.7       2.2         29       Service of the college co-operative Store       26.8       50.5       19.6       2.2       0.8                                                                                                                                                                                                                                                                                                                                                                                                                                                                                                                                                                                                                                                                                                                                                                                                                                                                                                                                                                                                                                                                                                                                                                                                                                                                                                                                                                                                                                                                                                                                                                                                                                                                                                                                                                                   | 25  | Opportunities for arts and cultural activities   | 33.1 | 47.9 | 13.9 | 3.7  | 1.4  |
| Opportunities for developing democratic and humanitarian values  17.2 47.9 27.0 5.7 2.2  Service of the college co-operative Store 26.8 50.5 19.6 2.2 0.8                                                                                                                                                                                                                                                                                                                                                                                                                                                                                                                                                                                                                                                                                                                                                                                                                                                                                                                                                                                                                                                                                                                                                                                                                                                                                                                                                                                                                                                                                                                                                                                                                                                                                                                                                                                                                                                                                                                                                                  | 26  | Medical aid facilities                           | 12.1 | 42.3 | 34.6 | 7.4  | 3.7  |
| 28       humanitarian values       17.2       47.9       27.0       5.7       2.2         29       Service of the college co-operative Store       26.8       50.5       19.6       2.2       0.8                                                                                                                                                                                                                                                                                                                                                                                                                                                                                                                                                                                                                                                                                                                                                                                                                                                                                                                                                                                                                                                                                                                                                                                                                                                                                                                                                                                                                                                                                                                                                                                                                                                                                                                                                                                                                                                                                                                          | 27  | Transport facilities                             | 17.0 | 54.2 | 22.3 | 4.5  | 2.0  |
| humanitarian values  29 Service of the college co-operative Store  26.8 50.5 19.6 2.2 0.8                                                                                                                                                                                                                                                                                                                                                                                                                                                                                                                                                                                                                                                                                                                                                                                                                                                                                                                                                                                                                                                                                                                                                                                                                                                                                                                                                                                                                                                                                                                                                                                                                                                                                                                                                                                                                                                                                                                                                                                                                                  | 28  | Opportunities for developing democratic and      | 17.2 | 47.9 | 27.0 | 5.7  | 2.2  |
|                                                                                                                                                                                                                                                                                                                                                                                                                                                                                                                                                                                                                                                                                                                                                                                                                                                                                                                                                                                                                                                                                                                                                                                                                                                                                                                                                                                                                                                                                                                                                                                                                                                                                                                                                                                                                                                                                                                                                                                                                                                                                                                            |     | humanitarian values                              |      |      |      |      |      |
| 30 Services of the college management 15.3 49.1 27.4 5.9 2.2                                                                                                                                                                                                                                                                                                                                                                                                                                                                                                                                                                                                                                                                                                                                                                                                                                                                                                                                                                                                                                                                                                                                                                                                                                                                                                                                                                                                                                                                                                                                                                                                                                                                                                                                                                                                                                                                                                                                                                                                                                                               | 29  | Service of the college co-operative Store        | 26.8 | 50.5 | 19.6 | 2.2  | 0.8  |
|                                                                                                                                                                                                                                                                                                                                                                                                                                                                                                                                                                                                                                                                                                                                                                                                                                                                                                                                                                                                                                                                                                                                                                                                                                                                                                                                                                                                                                                                                                                                                                                                                                                                                                                                                                                                                                                                                                                                                                                                                                                                                                                            | 30  | Services of the college management               | 15.3 | 49.1 | 27.4 | 5.9  | 2.2  |