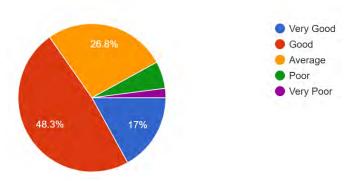

## Promptness in solving the grievances of the students 489 responses

(AFFILIATED TO KANNUR UNIVERSITY, ACCREDITED BY NAAC AT B+ LEVEL)

EDAT POST, KANNUR DIST., 670327, PH: 0497 2805121, 2805521 Email: payyanurcollege@rediffmail.com

EDAT POST, KANNUR DIST., 670327, PH: 0497 2805121, 2805521 Email: payyanurcollege@rediffmail.com

| Effectiveness of co-curricular activities like seminars/workshops                                                                                                                                                                                                                                                                                                                                                                                                                                                                                                                                                                                                                                                                                                                                                                                                                                                                                                                                                                                                                                                                                                                                                                                                                                                                                                                                                                                                                                                                                                                                                                                                                                                                                                                                                                                                                                                                                                                                                                                                                                                          |     | students                                         |      |      |      |      |      |
|----------------------------------------------------------------------------------------------------------------------------------------------------------------------------------------------------------------------------------------------------------------------------------------------------------------------------------------------------------------------------------------------------------------------------------------------------------------------------------------------------------------------------------------------------------------------------------------------------------------------------------------------------------------------------------------------------------------------------------------------------------------------------------------------------------------------------------------------------------------------------------------------------------------------------------------------------------------------------------------------------------------------------------------------------------------------------------------------------------------------------------------------------------------------------------------------------------------------------------------------------------------------------------------------------------------------------------------------------------------------------------------------------------------------------------------------------------------------------------------------------------------------------------------------------------------------------------------------------------------------------------------------------------------------------------------------------------------------------------------------------------------------------------------------------------------------------------------------------------------------------------------------------------------------------------------------------------------------------------------------------------------------------------------------------------------------------------------------------------------------------|-----|--------------------------------------------------|------|------|------|------|------|
| 8       seminars/workshops       22.7       50.3       21.3       4.1       1.6         9       Effectiveness of the activities of the Career and Counselling Cell       19.0       48.5       25.2       4.9       2.5         10       Effectiveness of NCC/NSS activities (N.A: 11.9%)       35.2       39.8       11.7       1.2       -         11       The approach of the college towards students       21.5       52.8       21.1       2.5       2.2         12       Promptness in solving the grievances of the students       17.0       48.3       26.8       5.9       2.0         13       Timely intimation of information to students       22.7       51.5       20.0       3.7       2.0         14       Services of the college office       24.9       51.9       19.0       2.9       1.2         15       General infrastructure facilities       13.7       43.6       29.4       10.2       3.1         16       Ibrary       35.0       49.7       12.3       2.0       1.0         17       Facilities and services of the department library (N.A: 1.6%)       31.1       46.4       16.2       2.9       1.6         18       Laboratory facilities for students       25.6       44.8 <t< td=""><td></td><td></td><td></td><td></td><td></td><td></td><td></td></t<>                                                                                                                                                                                                                                                                                                                                                                                                                                                                                                                                                                                                                                                                                                                                                                                                                      |     |                                                  |      |      |      |      |      |
| Effectiveness of the activities of the Career and Counselling Cell   19.0   48.5   25.2   4.9   2.5                                                                                                                                                                                                                                                                                                                                                                                                                                                                                                                                                                                                                                                                                                                                                                                                                                                                                                                                                                                                                                                                                                                                                                                                                                                                                                                                                                                                                                                                                                                                                                                                                                                                                                                                                                                                                                                                                                                                                                                                                        | 8   |                                                  | 22.7 | 50.3 | 21.3 | 4.1  | 1.6  |
| 9 and Counselling Cell   19.0   48.5   25.2   4.9   2.5   11.0   Effectiveness of NCC/NSS activities (N.A.: 11.9%)   35.2   39.8   11.7   1.2   -   11.9%)   11.0   11.0   48.3   26.8   5.9   2.0   12.0   12.0   13.1   14.3   14.3   14.3   14.3   14.3   14.3   14.3   14.3   14.3   14.3   14.3   14.3   14.3   14.3   14.3   14.3   14.3   14.3   14.3   14.3   14.3   14.3   14.3   14.3   14.3   14.3   14.3   14.3   14.3   14.3   14.3   14.3   14.3   14.3   14.3   14.3   14.3   14.3   14.3   14.3   14.3   14.3   14.3   14.3   14.3   14.3   14.3   14.3   14.3   14.3   14.3   14.3   14.3   14.3   14.3   14.3   14.3   14.3   14.3   14.3   14.3   14.3   14.3   14.3   14.3   14.3   14.3   14.3   14.3   14.3   14.3   14.3   14.3   14.3   14.3   14.3   14.3   14.3   14.3   14.3   14.3   14.3   14.3   14.3   14.3   14.3   14.3   14.3   14.3   14.3   14.3   14.3   14.3   14.3   14.3   14.3   14.3   14.3   14.3   14.3   14.3   14.3   14.3   14.3   14.3   14.3   14.3   14.3   14.3   14.3   14.3   14.3   14.3   14.3   14.3   14.3   14.3   14.3   14.3   14.3   14.3   14.3   14.3   14.3   14.3   14.3   14.3   14.3   14.3   14.3   14.3   14.3   14.3   14.3   14.3   14.3   14.3   14.3   14.3   14.3   14.3   14.3   14.3   14.3   14.3   14.3   14.3   14.3   14.3   14.3   14.3   14.3   14.3   14.3   14.3   14.3   14.3   14.3   14.3   14.3   14.3   14.3   14.3   14.3   14.3   14.3   14.3   14.3   14.3   14.3   14.3   14.3   14.3   14.3   14.3   14.3   14.3   14.3   14.3   14.3   14.3   14.3   14.3   14.3   14.3   14.3   14.3   14.3   14.3   14.3   14.3   14.3   14.3   14.3   14.3   14.3   14.3   14.3   14.3   14.3   14.3   14.3   14.3   14.3   14.3   14.3   14.3   14.3   14.3   14.3   14.3   14.3   14.3   14.3   14.3   14.3   14.3   14.3   14.3   14.3   14.3   14.3   14.3   14.3   14.3   14.3   14.3   14.3   14.3   14.3   14.3   14.3   14.3   14.3   14.3   14.3   14.3   14.3   14.3   14.3   14.3   14.3   14.3   14.3   14.3   14.3   14.3   14.3   14.3   14.3   14.3   14.3   14.3   14.3   14.3   14.3   14.3   14.3   14.3   14.3   14.3 |     | •                                                |      |      |      |      |      |
| Effectiveness of NCC/NSS activities (N.A: 11.9%)   35.2   39.8   11.7   1.2   -                                                                                                                                                                                                                                                                                                                                                                                                                                                                                                                                                                                                                                                                                                                                                                                                                                                                                                                                                                                                                                                                                                                                                                                                                                                                                                                                                                                                                                                                                                                                                                                                                                                                                                                                                                                                                                                                                                                                                                                                                                            | 9   |                                                  | 19.0 | 48.5 | 25.2 | 4.9  | 2.5  |
| 10                                                                                                                                                                                                                                                                                                                                                                                                                                                                                                                                                                                                                                                                                                                                                                                                                                                                                                                                                                                                                                                                                                                                                                                                                                                                                                                                                                                                                                                                                                                                                                                                                                                                                                                                                                                                                                                                                                                                                                                                                                                                                                                         |     | _                                                |      |      |      |      |      |
| The approach of the college towards students                                                                                                                                                                                                                                                                                                                                                                                                                                                                                                                                                                                                                                                                                                                                                                                                                                                                                                                                                                                                                                                                                                                                                                                                                                                                                                                                                                                                                                                                                                                                                                                                                                                                                                                                                                                                                                                                                                                                                                                                                                                                               | 10  | · ·                                              | 35.2 | 39.8 | 11.7 | 1.2  | _    |
| 12   Promptness in solving the grievances of the students   17.0   48.3   26.8   5.9   2.0   13   Timely intimation of information to students   22.7   51.5   20.0   3.7   2.0   14   Services of the college office   24.9   51.9   19.0   2.9   1.2   15   General infrastructure facilities   13.7   43.6   29.4   10.2   3.1   16   Facilities and services of the college's central library   35.0   49.7   12.3   2.0   1.0   17   Facilities and services of the department library (N.A: 1.6%)   31.1   46.4   16.2   2.9   1.6   18   Laboratory facilities (N.A: 20.1%)   15.2   42.0   17.8   3.1   1.6   19   Computer facilities for students   25.6   44.8   19.2   7.4   3.1   20   Facilities of the college hostel (N.A: 35.1%)   7.2   29.0   18.5   5.7   4.5   21   Facilities of the Girls' Room (N.A: 14.7%)   11.0   30.1   28.2   10.6   5.3   22   Recreational facilities for students   12.1   46.8   33.1   4.9   3.1   23   Canteen facilities   5.7   20.7   24.5   24.3   24.7   24   Opportunities for sports and games activities   5.7   20.7   24.5   24.3   24.7   25   Opportunities for arts and cultural activities   33.1   47.9   13.9   3.7   1.4   26   Medical aid facilities   17.0   54.2   22.3   4.5   2.0   28   Opportunities for developing democratic and humanitarian values   26.8   50.5   19.6   2.2   0.8   29   Service of the college co-operative Store   26.8   50.5   19.6   2.2   0.8                                                                                                                                                                                                                                                                                                                                                                                                                                                                                                                                                                                                                                                                      |     | 11.9%)                                           |      |      |      |      |      |
| 12       students       17.0       48.3       26.8       5.9       2.0         13       Timely intimation of information to students       22.7       51.5       20.0       3.7       2.0         14       Services of the college office       24.9       51.9       19.0       2.9       1.2         15       General infrastructure facilities       13.7       43.6       29.4       10.2       3.1         16       Facilities and services of the college's central library       35.0       49.7       12.3       2.0       1.0         17       Facilities and services of the department library (N.A: 1.6%)       31.1       46.4       16.2       2.9       1.6         18       Laboratory facilities (N.A: 20.1%)       15.2       42.0       17.8       3.1       1.6         19       Computer facilities for students       25.6       44.8       19.2       7.4       3.1         20       Facilities of the college hostel (N.A: 35.1%)       7.2       29.0       18.5       5.7       4.5         21       Facilities of the Girls' Room (N.A: 14.7%)       11.0       30.1       28.2       10.6       5.3         22       Recreational facilities       5.7       20.7       24.5       24.                                                                                                                                                                                                                                                                                                                                                                                                                                                                                                                                                                                                                                                                                                                                                                                                                                                                                                         | 11  | The approach of the college towards students     | 21.5 | 52.8 | 21.1 | 2.5  | 2.2  |
| Students   13   Timely intimation of information to students   22.7   51.5   20.0   3.7   2.0     14   Services of the college office   24.9   51.9   19.0   2.9   1.2     15   General infrastructure facilities   13.7   43.6   29.4   10.2   3.1     16   Facilities and services of the college's central library   35.0   49.7   12.3   2.0   1.0     17   Facilities and services of the department library (N.A: 1.6%)   31.1   46.4   16.2   2.9   1.6     18   Laboratory facilities (N.A: 20.1%)   15.2   42.0   17.8   3.1   1.6     19   Computer facilities for students   25.6   44.8   19.2   7.4   3.1     20   Facilities of the college hostel (N.A: 35.1%)   7.2   29.0   18.5   5.7   4.5     21   Facilities of the Girls' Room (N.A: 14.7%)   11.0   30.1   28.2   10.6   5.3     22   Recreational facilities for students   12.1   46.8   33.1   4.9   3.1     23   Canteen facilities   5.7   20.7   24.5   24.3   24.7     24   Opportunities for sports and games activities   29.7   48.5   17.4   2.2   2.2     25   Opportunities for arts and cultural activities   33.1   47.9   13.9   3.7   1.4     26   Medical aid facilities   12.1   42.3   34.6   7.4   3.7     27   Transport facilities   17.0   54.2   22.3   4.5   2.0     28   Opportunities for developing democratic and humanitarian values   26.8   50.5   19.6   2.2   0.8     29   Service of the college co-operative Store   26.8   50.5   19.6   2.2   0.8                                                                                                                                                                                                                                                                                                                                                                                                                                                                                                                                                                                                                                                            | 12  | Promptness in solving the grievances of the      | 17.0 | 48.3 | 26.8 | 5.9  | 2.0  |
| 14       Services of the college office       24.9       51.9       19.0       2.9       1.2         15       General infrastructure facilities       13.7       43.6       29.4       10.2       3.1         16       Facilities and services of the college's central library       35.0       49.7       12.3       2.0       1.0         17       Facilities and services of the department library (N.A: 1.6%)       31.1       46.4       16.2       2.9       1.6         18       Laboratory facilities (N.A: 20.1%)       15.2       42.0       17.8       3.1       1.6         19       Computer facilities for students       25.6       44.8       19.2       7.4       3.1         20       Facilities of the college hostel (N.A: 35.1%)       7.2       29.0       18.5       5.7       4.5         21       Facilities of the Girls' Room (N.A: 14.7%)       11.0       30.1       28.2       10.6       5.3         22       Recreational facilities       5.7       20.7       24.5       24.3       24.7         24       Opportunities for sports and games activities       29.7       48.5       17.4       2.2       2.2         25       Opportunities for arts and cultural activities       33.1       47                                                                                                                                                                                                                                                                                                                                                                                                                                                                                                                                                                                                                                                                                                                                                                                                                                                                                       | 12  | students                                         | 17.0 | 10.5 | 20.0 |      |      |
| 15   General infrastructure facilities   13.7   43.6   29.4   10.2   3.1     16                                                                                                                                                                                                                                                                                                                                                                                                                                                                                                                                                                                                                                                                                                                                                                                                                                                                                                                                                                                                                                                                                                                                                                                                                                                                                                                                                                                                                                                                                                                                                                                                                                                                                                                                                                                                                                                                                                                                                                                                                                            | 13  | Timely intimation of information to students     | 22.7 | 51.5 | 20.0 | 3.7  | 2.0  |
| Facilities and services of the college's central library   35.0   49.7   12.3   2.0   1.0                                                                                                                                                                                                                                                                                                                                                                                                                                                                                                                                                                                                                                                                                                                                                                                                                                                                                                                                                                                                                                                                                                                                                                                                                                                                                                                                                                                                                                                                                                                                                                                                                                                                                                                                                                                                                                                                                                                                                                                                                                  | 14  | Services of the college office                   | 24.9 | 51.9 | 19.0 | 2.9  | 1.2  |
| 16   library   35.0   49.7   12.3   2.0   1.0     17   Facilities and services of the department library (N.A: 1.6%)   31.1   46.4   16.2   2.9   1.6     18   Laboratory facilities (N.A: 20.1%)   15.2   42.0   17.8   3.1   1.6     19   Computer facilities for students   25.6   44.8   19.2   7.4   3.1     20   Facilities of the college hostel (N.A: 35.1%)   7.2   29.0   18.5   5.7   4.5     21   Facilities of the Girls' Room (N.A: 14.7%)   11.0   30.1   28.2   10.6   5.3     22   Recreational facilities for students   12.1   46.8   33.1   4.9   3.1     23   Canteen facilities   5.7   20.7   24.5   24.3   24.7     24   Opportunities for sports and games activities   29.7   48.5   17.4   2.2   2.2     25   Opportunities for arts and cultural activities   33.1   47.9   13.9   3.7   1.4     26   Medical aid facilities   12.1   42.3   34.6   7.4   3.7     27   Transport facilities   17.0   54.2   22.3   4.5   2.0     28   Opportunities for developing democratic and humanitarian values   17.2   47.9   27.0   5.7   2.2     29   Service of the college co-operative Store   26.8   50.5   19.6   2.2   0.8                                                                                                                                                                                                                                                                                                                                                                                                                                                                                                                                                                                                                                                                                                                                                                                                                                                                                                                                                                     | 15  | General infrastructure facilities                | 13.7 | 43.6 | 29.4 | 10.2 | 3.1  |
| Iibrary   Facilities and services of the department library (N.A: 1.6%)   31.1   46.4   16.2   2.9   1.6   18   Laboratory facilities (N.A: 20.1%)   15.2   42.0   17.8   3.1   1.6   19   Computer facilities for students   25.6   44.8   19.2   7.4   3.1   20   Facilities of the college hostel (N.A: 35.1%)   7.2   29.0   18.5   5.7   4.5   21   Facilities of the Girls' Room (N.A: 14.7%)   11.0   30.1   28.2   10.6   5.3   22   Recreational facilities for students   12.1   46.8   33.1   4.9   3.1   23   Canteen facilities   5.7   20.7   24.5   24.3   24.7   24   Opportunities for sports and games activities   29.7   48.5   17.4   2.2   2.2   25   Opportunities for arts and cultural activities   33.1   47.9   13.9   3.7   1.4   26   Medical aid facilities   12.1   42.3   34.6   7.4   3.7   27   Transport facilities   17.0   54.2   22.3   4.5   2.0   28   Opportunities for developing democratic and humanitarian values   17.2   47.9   27.0   5.7   2.2   2.9   2.9   Service of the college co-operative Store   26.8   50.5   19.6   2.2   0.8                                                                                                                                                                                                                                                                                                                                                                                                                                                                                                                                                                                                                                                                                                                                                                                                                                                                                                                                                                                                                                   | 16  | Facilities and services of the college's central | 35.0 | 10.7 | 12.3 | 2.0  | 1.0  |
| 17       library (N.A: 1.6%)       31.1       46.4       16.2       2.9       1.6         18       Laboratory facilities (N.A: 20.1%)       15.2       42.0       17.8       3.1       1.6         19       Computer facilities for students       25.6       44.8       19.2       7.4       3.1         20       Facilities of the college hostel (N.A: 35.1%)       7.2       29.0       18.5       5.7       4.5         21       Facilities of the Girls' Room (N.A: 14.7%)       11.0       30.1       28.2       10.6       5.3         22       Recreational facilities for students       12.1       46.8       33.1       4.9       3.1         23       Canteen facilities       5.7       20.7       24.5       24.3       24.7         24       Opportunities for sports and games activities       29.7       48.5       17.4       2.2       2.2         25       Opportunities for arts and cultural activities       33.1       47.9       13.9       3.7       1.4         26       Medical aid facilities       17.0       54.2       22.3       4.5       2.0         28       Opportunities for developing democratic and humanitarian values       17.2       47.9       27.0       5.7                                                                                                                                                                                                                                                                                                                                                                                                                                                                                                                                                                                                                                                                                                                                                                                                                                                                                                              | 10  | library                                          | 33.0 | 47.7 | 12.5 | 2.0  | 1.0  |
| library (N.A: 1.6%)                                                                                                                                                                                                                                                                                                                                                                                                                                                                                                                                                                                                                                                                                                                                                                                                                                                                                                                                                                                                                                                                                                                                                                                                                                                                                                                                                                                                                                                                                                                                                                                                                                                                                                                                                                                                                                                                                                                                                                                                                                                                                                        | 17  | Facilities and services of the department        | 21 1 | 16.1 | 16.2 | 2.0  | 1.6  |
| 19       Computer facilities for students       25.6       44.8       19.2       7.4       3.1         20       Facilities of the college hostel (N.A: 35.1%)       7.2       29.0       18.5       5.7       4.5         21       Facilities of the Girls' Room (N.A: 14.7%)       11.0       30.1       28.2       10.6       5.3         22       Recreational facilities for students       12.1       46.8       33.1       4.9       3.1         23       Canteen facilities       5.7       20.7       24.5       24.3       24.7         24       Opportunities for sports and games activities       29.7       48.5       17.4       2.2       2.2         25       Opportunities for arts and cultural activities       33.1       47.9       13.9       3.7       1.4         26       Medical aid facilities       12.1       42.3       34.6       7.4       3.7         27       Transport facilities       17.0       54.2       22.3       4.5       2.0         28       Opportunities for developing democratic and humanitarian values       17.2       47.9       27.0       5.7       2.2         29       Service of the college co-operative Store       26.8       50.5       19.6                                                                                                                                                                                                                                                                                                                                                                                                                                                                                                                                                                                                                                                                                                                                                                                                                                                                                                                | 1 / | library (N.A: 1.6%)                              | 31.1 | 40.4 | 10.2 | 2.9  | 1.0  |
| 20       Facilities of the college hostel (N.A: 35.1%)       7.2       29.0       18.5       5.7       4.5         21       Facilities of the Girls' Room (N.A: 14.7%)       11.0       30.1       28.2       10.6       5.3         22       Recreational facilities for students       12.1       46.8       33.1       4.9       3.1         23       Canteen facilities       5.7       20.7       24.5       24.3       24.7         24       Opportunities for sports and games activities       29.7       48.5       17.4       2.2       2.2         25       Opportunities for arts and cultural activities       33.1       47.9       13.9       3.7       1.4         26       Medical aid facilities       12.1       42.3       34.6       7.4       3.7         27       Transport facilities       17.0       54.2       22.3       4.5       2.0         28       Opportunities for developing democratic and humanitarian values       17.2       47.9       27.0       5.7       2.2         29       Service of the college co-operative Store       26.8       50.5       19.6       2.2       0.8                                                                                                                                                                                                                                                                                                                                                                                                                                                                                                                                                                                                                                                                                                                                                                                                                                                                                                                                                                                                   | 18  | Laboratory facilities (N.A: 20.1%)               | 15.2 | 42.0 | 17.8 | 3.1  | 1.6  |
| 21       Facilities of the Girls' Room (N.A: 14.7%)       11.0       30.1       28.2       10.6       5.3         22       Recreational facilities for students       12.1       46.8       33.1       4.9       3.1         23       Canteen facilities       5.7       20.7       24.5       24.3       24.7         24       Opportunities for sports and games activities       29.7       48.5       17.4       2.2       2.2         25       Opportunities for arts and cultural activities       33.1       47.9       13.9       3.7       1.4         26       Medical aid facilities       12.1       42.3       34.6       7.4       3.7         27       Transport facilities       17.0       54.2       22.3       4.5       2.0         28       Opportunities for developing democratic and humanitarian values       17.2       47.9       27.0       5.7       2.2         29       Service of the college co-operative Store       26.8       50.5       19.6       2.2       0.8                                                                                                                                                                                                                                                                                                                                                                                                                                                                                                                                                                                                                                                                                                                                                                                                                                                                                                                                                                                                                                                                                                                      | 19  | Computer facilities for students                 | 25.6 | 44.8 | 19.2 | 7.4  | 3.1  |
| 22       Recreational facilities for students       12.1       46.8       33.1       4.9       3.1         23       Canteen facilities       5.7       20.7       24.5       24.3       24.7         24       Opportunities for sports and games activities       29.7       48.5       17.4       2.2       2.2         25       Opportunities for arts and cultural activities       33.1       47.9       13.9       3.7       1.4         26       Medical aid facilities       12.1       42.3       34.6       7.4       3.7         27       Transport facilities       17.0       54.2       22.3       4.5       2.0         28       Opportunities for developing democratic and humanitarian values       17.2       47.9       27.0       5.7       2.2         29       Service of the college co-operative Store       26.8       50.5       19.6       2.2       0.8                                                                                                                                                                                                                                                                                                                                                                                                                                                                                                                                                                                                                                                                                                                                                                                                                                                                                                                                                                                                                                                                                                                                                                                                                                        | 20  | Facilities of the college hostel (N.A: 35.1%)    | 7.2  | 29.0 | 18.5 | 5.7  | 4.5  |
| 23       Canteen facilities       5.7       20.7       24.5       24.3       24.7         24       Opportunities for sports and games activities       29.7       48.5       17.4       2.2       2.2         25       Opportunities for arts and cultural activities       33.1       47.9       13.9       3.7       1.4         26       Medical aid facilities       12.1       42.3       34.6       7.4       3.7         27       Transport facilities       17.0       54.2       22.3       4.5       2.0         28       Opportunities for developing democratic and humanitarian values       17.2       47.9       27.0       5.7       2.2         29       Service of the college co-operative Store       26.8       50.5       19.6       2.2       0.8                                                                                                                                                                                                                                                                                                                                                                                                                                                                                                                                                                                                                                                                                                                                                                                                                                                                                                                                                                                                                                                                                                                                                                                                                                                                                                                                                   | 21  | Facilities of the Girls' Room (N.A: 14.7%)       | 11.0 | 30.1 | 28.2 | 10.6 | 5.3  |
| 24       Opportunities for sports and games activities       29.7       48.5       17.4       2.2       2.2         25       Opportunities for arts and cultural activities       33.1       47.9       13.9       3.7       1.4         26       Medical aid facilities       12.1       42.3       34.6       7.4       3.7         27       Transport facilities       17.0       54.2       22.3       4.5       2.0         28       Opportunities for developing democratic and humanitarian values       17.2       47.9       27.0       5.7       2.2         29       Service of the college co-operative Store       26.8       50.5       19.6       2.2       0.8                                                                                                                                                                                                                                                                                                                                                                                                                                                                                                                                                                                                                                                                                                                                                                                                                                                                                                                                                                                                                                                                                                                                                                                                                                                                                                                                                                                                                                             | 22  | Recreational facilities for students             | 12.1 | 46.8 | 33.1 | 4.9  | 3.1  |
| 25       Opportunities for arts and cultural activities       33.1       47.9       13.9       3.7       1.4         26       Medical aid facilities       12.1       42.3       34.6       7.4       3.7         27       Transport facilities       17.0       54.2       22.3       4.5       2.0         28       Opportunities for developing democratic and humanitarian values       17.2       47.9       27.0       5.7       2.2         29       Service of the college co-operative Store       26.8       50.5       19.6       2.2       0.8                                                                                                                                                                                                                                                                                                                                                                                                                                                                                                                                                                                                                                                                                                                                                                                                                                                                                                                                                                                                                                                                                                                                                                                                                                                                                                                                                                                                                                                                                                                                                                 | 23  | Canteen facilities                               | 5.7  | 20.7 | 24.5 | 24.3 | 24.7 |
| 26       Medical aid facilities       12.1       42.3       34.6       7.4       3.7         27       Transport facilities       17.0       54.2       22.3       4.5       2.0         28       Opportunities for developing democratic and humanitarian values       17.2       47.9       27.0       5.7       2.2         29       Service of the college co-operative Store       26.8       50.5       19.6       2.2       0.8                                                                                                                                                                                                                                                                                                                                                                                                                                                                                                                                                                                                                                                                                                                                                                                                                                                                                                                                                                                                                                                                                                                                                                                                                                                                                                                                                                                                                                                                                                                                                                                                                                                                                      | 24  | Opportunities for sports and games activities    | 29.7 | 48.5 | 17.4 | 2.2  | 2.2  |
| 27       Transport facilities       17.0       54.2       22.3       4.5       2.0         28       Opportunities for developing democratic and humanitarian values       17.2       47.9       27.0       5.7       2.2         29       Service of the college co-operative Store       26.8       50.5       19.6       2.2       0.8                                                                                                                                                                                                                                                                                                                                                                                                                                                                                                                                                                                                                                                                                                                                                                                                                                                                                                                                                                                                                                                                                                                                                                                                                                                                                                                                                                                                                                                                                                                                                                                                                                                                                                                                                                                   | 25  | Opportunities for arts and cultural activities   | 33.1 | 47.9 | 13.9 | 3.7  | 1.4  |
| Opportunities for developing democratic and humanitarian values  17.2 47.9 27.0 5.7 2.2  Service of the college co-operative Store 26.8 50.5 19.6 2.2 0.8                                                                                                                                                                                                                                                                                                                                                                                                                                                                                                                                                                                                                                                                                                                                                                                                                                                                                                                                                                                                                                                                                                                                                                                                                                                                                                                                                                                                                                                                                                                                                                                                                                                                                                                                                                                                                                                                                                                                                                  | 26  | Medical aid facilities                           | 12.1 | 42.3 | 34.6 | 7.4  | 3.7  |
| 28       humanitarian values       17.2       47.9       27.0       5.7       2.2         29       Service of the college co-operative Store       26.8       50.5       19.6       2.2       0.8                                                                                                                                                                                                                                                                                                                                                                                                                                                                                                                                                                                                                                                                                                                                                                                                                                                                                                                                                                                                                                                                                                                                                                                                                                                                                                                                                                                                                                                                                                                                                                                                                                                                                                                                                                                                                                                                                                                          | 27  | Transport facilities                             | 17.0 | 54.2 | 22.3 | 4.5  | 2.0  |
| humanitarian values  29 Service of the college co-operative Store  26.8 50.5 19.6 2.2 0.8                                                                                                                                                                                                                                                                                                                                                                                                                                                                                                                                                                                                                                                                                                                                                                                                                                                                                                                                                                                                                                                                                                                                                                                                                                                                                                                                                                                                                                                                                                                                                                                                                                                                                                                                                                                                                                                                                                                                                                                                                                  | 28  | Opportunities for developing democratic and      | 17.2 | 47.9 | 27.0 | 5.7  | 2.2  |
|                                                                                                                                                                                                                                                                                                                                                                                                                                                                                                                                                                                                                                                                                                                                                                                                                                                                                                                                                                                                                                                                                                                                                                                                                                                                                                                                                                                                                                                                                                                                                                                                                                                                                                                                                                                                                                                                                                                                                                                                                                                                                                                            |     | humanitarian values                              |      |      |      |      |      |
| 30 Services of the college management 15.3 49.1 27.4 5.9 2.2                                                                                                                                                                                                                                                                                                                                                                                                                                                                                                                                                                                                                                                                                                                                                                                                                                                                                                                                                                                                                                                                                                                                                                                                                                                                                                                                                                                                                                                                                                                                                                                                                                                                                                                                                                                                                                                                                                                                                                                                                                                               | 29  | Service of the college co-operative Store        | 26.8 | 50.5 | 19.6 | 2.2  | 0.8  |
|                                                                                                                                                                                                                                                                                                                                                                                                                                                                                                                                                                                                                                                                                                                                                                                                                                                                                                                                                                                                                                                                                                                                                                                                                                                                                                                                                                                                                                                                                                                                                                                                                                                                                                                                                                                                                                                                                                                                                                                                                                                                                                                            | 30  | Services of the college management               | 15.3 | 49.1 | 27.4 | 5.9  | 2.2  |

The following inferences are made from the feedback analysis:

- The majority of respondents view the general academic atmosphere positively, with a significant percentage rating it as "Good."
- A considerable percentage of students appreciate the quality of the teaching-learning process, indicating overall satisfaction.
- The majority of students express satisfaction with the performance of teachers, highlighting the effectiveness of the faculty.
- The student-teacher relationship is a strong point, with a significant percentage rating it as "Very Good" or "Good."
- Responses indicate a appreciable fairness and effectiveness of the internal assessment system with over 70% rating it as "Good" or "Very Good."
- The mentoring system also receives positive feedback.
- The effectiveness of support for weaker students is perceived positively, indicating a supportive environment.
- There is a positive response to co-curricular activities, with a majority rating them as "Good."
- The effectiveness of the Career and Counselling Cell is perceived positively, with indications about the need for improvement.
- NCC/NSS activities receive positive feedback, over 75% rating of "Good" or "Very Good."
- The approach of the college towards students is generally positive, with a majority rating it as "Good."
- There is a need for improvement in the promptness of resolving student grievances, as there is relatively high rating (26.8) of "Average" for that component