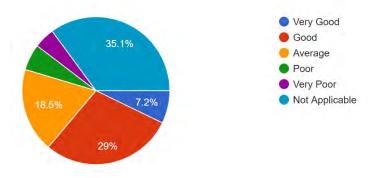

#### Facilities of the college hostel

487 responses

EDAT POST, KANNUR DIST., 670327, PH: 0497 2805121, 2805521 Email: payyanurcollege@rediffmail.com

| Effectiveness of co-curricular activities like seminars/workshops                                                                                                                                                                                                                                                                                                                                                                                                                                                                                                                                                                                                                                                                                                                                                                                                                                                                                                                                                                                                                                                                                                                                                                                                                                                                                                                                                                                                                                                                                                                                                                                                                                                                                                                                                                                                                                                                                                                                                                                                                                                          |     | students                                         |      |      |      |      |      |
|----------------------------------------------------------------------------------------------------------------------------------------------------------------------------------------------------------------------------------------------------------------------------------------------------------------------------------------------------------------------------------------------------------------------------------------------------------------------------------------------------------------------------------------------------------------------------------------------------------------------------------------------------------------------------------------------------------------------------------------------------------------------------------------------------------------------------------------------------------------------------------------------------------------------------------------------------------------------------------------------------------------------------------------------------------------------------------------------------------------------------------------------------------------------------------------------------------------------------------------------------------------------------------------------------------------------------------------------------------------------------------------------------------------------------------------------------------------------------------------------------------------------------------------------------------------------------------------------------------------------------------------------------------------------------------------------------------------------------------------------------------------------------------------------------------------------------------------------------------------------------------------------------------------------------------------------------------------------------------------------------------------------------------------------------------------------------------------------------------------------------|-----|--------------------------------------------------|------|------|------|------|------|
| 8       seminars/workshops       22.7       50.3       21.3       4.1       1.6         9       Effectiveness of the activities of the Career and Counselling Cell       19.0       48.5       25.2       4.9       2.5         10       Effectiveness of NCC/NSS activities (N.A: 11.9%)       35.2       39.8       11.7       1.2       -         11       The approach of the college towards students       21.5       52.8       21.1       2.5       2.2         12       Promptness in solving the grievances of the students       17.0       48.3       26.8       5.9       2.0         13       Timely intimation of information to students       22.7       51.5       20.0       3.7       2.0         14       Services of the college office       24.9       51.9       19.0       2.9       1.2         15       General infrastructure facilities       13.7       43.6       29.4       10.2       3.1         16       Ibrary       35.0       49.7       12.3       2.0       1.0         17       Facilities and services of the department library (N.A: 1.6%)       31.1       46.4       16.2       2.9       1.6         18       Laboratory facilities for students       25.6       44.8 <t< td=""><td></td><td></td><td></td><td></td><td></td><td></td><td></td></t<>                                                                                                                                                                                                                                                                                                                                                                                                                                                                                                                                                                                                                                                                                                                                                                                                                      |     |                                                  |      |      |      |      |      |
| Effectiveness of the activities of the Career and Counselling Cell   19.0   48.5   25.2   4.9   2.5                                                                                                                                                                                                                                                                                                                                                                                                                                                                                                                                                                                                                                                                                                                                                                                                                                                                                                                                                                                                                                                                                                                                                                                                                                                                                                                                                                                                                                                                                                                                                                                                                                                                                                                                                                                                                                                                                                                                                                                                                        | 8   |                                                  | 22.7 | 50.3 | 21.3 | 4.1  | 1.6  |
| 9 and Counselling Cell   19.0   48.5   25.2   4.9   2.5   11.0   Effectiveness of NCC/NSS activities (N.A.: 11.9%)   35.2   39.8   11.7   1.2   -   11.9%)   11.0   11.0   48.3   26.8   5.9   2.0   12.0   12.0   13.1   14.3   14.3   14.3   14.3   14.3   14.3   14.3   14.3   14.3   14.3   14.3   14.3   14.3   14.3   14.3   14.3   14.3   14.3   14.3   14.3   14.3   14.3   14.3   14.3   14.3   14.3   14.3   14.3   14.3   14.3   14.3   14.3   14.3   14.3   14.3   14.3   14.3   14.3   14.3   14.3   14.3   14.3   14.3   14.3   14.3   14.3   14.3   14.3   14.3   14.3   14.3   14.3   14.3   14.3   14.3   14.3   14.3   14.3   14.3   14.3   14.3   14.3   14.3   14.3   14.3   14.3   14.3   14.3   14.3   14.3   14.3   14.3   14.3   14.3   14.3   14.3   14.3   14.3   14.3   14.3   14.3   14.3   14.3   14.3   14.3   14.3   14.3   14.3   14.3   14.3   14.3   14.3   14.3   14.3   14.3   14.3   14.3   14.3   14.3   14.3   14.3   14.3   14.3   14.3   14.3   14.3   14.3   14.3   14.3   14.3   14.3   14.3   14.3   14.3   14.3   14.3   14.3   14.3   14.3   14.3   14.3   14.3   14.3   14.3   14.3   14.3   14.3   14.3   14.3   14.3   14.3   14.3   14.3   14.3   14.3   14.3   14.3   14.3   14.3   14.3   14.3   14.3   14.3   14.3   14.3   14.3   14.3   14.3   14.3   14.3   14.3   14.3   14.3   14.3   14.3   14.3   14.3   14.3   14.3   14.3   14.3   14.3   14.3   14.3   14.3   14.3   14.3   14.3   14.3   14.3   14.3   14.3   14.3   14.3   14.3   14.3   14.3   14.3   14.3   14.3   14.3   14.3   14.3   14.3   14.3   14.3   14.3   14.3   14.3   14.3   14.3   14.3   14.3   14.3   14.3   14.3   14.3   14.3   14.3   14.3   14.3   14.3   14.3   14.3   14.3   14.3   14.3   14.3   14.3   14.3   14.3   14.3   14.3   14.3   14.3   14.3   14.3   14.3   14.3   14.3   14.3   14.3   14.3   14.3   14.3   14.3   14.3   14.3   14.3   14.3   14.3   14.3   14.3   14.3   14.3   14.3   14.3   14.3   14.3   14.3   14.3   14.3   14.3   14.3   14.3   14.3   14.3   14.3   14.3   14.3   14.3   14.3   14.3   14.3   14.3   14.3   14.3   14.3   14.3   14.3   14.3 |     | •                                                |      |      |      |      |      |
| Effectiveness of NCC/NSS activities (N.A: 11.9%)   35.2   39.8   11.7   1.2   -                                                                                                                                                                                                                                                                                                                                                                                                                                                                                                                                                                                                                                                                                                                                                                                                                                                                                                                                                                                                                                                                                                                                                                                                                                                                                                                                                                                                                                                                                                                                                                                                                                                                                                                                                                                                                                                                                                                                                                                                                                            | 9   |                                                  | 19.0 | 48.5 | 25.2 | 4.9  | 2.5  |
| 10                                                                                                                                                                                                                                                                                                                                                                                                                                                                                                                                                                                                                                                                                                                                                                                                                                                                                                                                                                                                                                                                                                                                                                                                                                                                                                                                                                                                                                                                                                                                                                                                                                                                                                                                                                                                                                                                                                                                                                                                                                                                                                                         |     | _                                                |      |      |      |      |      |
| The approach of the college towards students                                                                                                                                                                                                                                                                                                                                                                                                                                                                                                                                                                                                                                                                                                                                                                                                                                                                                                                                                                                                                                                                                                                                                                                                                                                                                                                                                                                                                                                                                                                                                                                                                                                                                                                                                                                                                                                                                                                                                                                                                                                                               | 10  | · ·                                              | 35.2 | 39.8 | 11.7 | 1.2  | _    |
| 12   Promptness in solving the grievances of the students   17.0   48.3   26.8   5.9   2.0   13   Timely intimation of information to students   22.7   51.5   20.0   3.7   2.0   14   Services of the college office   24.9   51.9   19.0   2.9   1.2   15   General infrastructure facilities   13.7   43.6   29.4   10.2   3.1   16   Facilities and services of the college's central library   35.0   49.7   12.3   2.0   1.0   17   Facilities and services of the department library (N.A: 1.6%)   31.1   46.4   16.2   2.9   1.6   18   Laboratory facilities (N.A: 20.1%)   15.2   42.0   17.8   3.1   1.6   19   Computer facilities for students   25.6   44.8   19.2   7.4   3.1   20   Facilities of the college hostel (N.A: 35.1%)   7.2   29.0   18.5   5.7   4.5   21   Facilities of the Girls' Room (N.A: 14.7%)   11.0   30.1   28.2   10.6   5.3   22   Recreational facilities for students   12.1   46.8   33.1   4.9   3.1   23   Canteen facilities   5.7   20.7   24.5   24.3   24.7   24   Opportunities for sports and games activities   5.7   20.7   24.5   24.3   24.7   25   Opportunities for arts and cultural activities   33.1   47.9   13.9   3.7   1.4   26   Medical aid facilities   17.0   54.2   22.3   4.5   2.0   28   Opportunities for developing democratic and humanitarian values   26.8   50.5   19.6   2.2   0.8   29   Service of the college co-operative Store   26.8   50.5   19.6   2.2   0.8                                                                                                                                                                                                                                                                                                                                                                                                                                                                                                                                                                                                                                                                      |     | 11.9%)                                           |      |      |      |      |      |
| 12       students       17.0       48.3       26.8       5.9       2.0         13       Timely intimation of information to students       22.7       51.5       20.0       3.7       2.0         14       Services of the college office       24.9       51.9       19.0       2.9       1.2         15       General infrastructure facilities       13.7       43.6       29.4       10.2       3.1         16       Facilities and services of the college's central library       35.0       49.7       12.3       2.0       1.0         17       Facilities and services of the department library (N.A: 1.6%)       31.1       46.4       16.2       2.9       1.6         18       Laboratory facilities (N.A: 20.1%)       15.2       42.0       17.8       3.1       1.6         19       Computer facilities for students       25.6       44.8       19.2       7.4       3.1         20       Facilities of the college hostel (N.A: 35.1%)       7.2       29.0       18.5       5.7       4.5         21       Facilities of the Girls' Room (N.A: 14.7%)       11.0       30.1       28.2       10.6       5.3         22       Recreational facilities       5.7       20.7       24.5       24.                                                                                                                                                                                                                                                                                                                                                                                                                                                                                                                                                                                                                                                                                                                                                                                                                                                                                                         | 11  | The approach of the college towards students     | 21.5 | 52.8 | 21.1 | 2.5  | 2.2  |
| Students   13   Timely intimation of information to students   22.7   51.5   20.0   3.7   2.0     14   Services of the college office   24.9   51.9   19.0   2.9   1.2     15   General infrastructure facilities   13.7   43.6   29.4   10.2   3.1     16   Facilities and services of the college's central library   35.0   49.7   12.3   2.0   1.0     17   Facilities and services of the department library (N.A: 1.6%)   31.1   46.4   16.2   2.9   1.6     18   Laboratory facilities (N.A: 20.1%)   15.2   42.0   17.8   3.1   1.6     19   Computer facilities for students   25.6   44.8   19.2   7.4   3.1     20   Facilities of the college hostel (N.A: 35.1%)   7.2   29.0   18.5   5.7   4.5     21   Facilities of the Girls' Room (N.A: 14.7%)   11.0   30.1   28.2   10.6   5.3     22   Recreational facilities for students   12.1   46.8   33.1   4.9   3.1     23   Canteen facilities   5.7   20.7   24.5   24.3   24.7     24   Opportunities for sports and games activities   29.7   48.5   17.4   2.2   2.2     25   Opportunities for arts and cultural activities   33.1   47.9   13.9   3.7   1.4     26   Medical aid facilities   12.1   42.3   34.6   7.4   3.7     27   Transport facilities   17.0   54.2   22.3   4.5   2.0     28   Opportunities for developing democratic and humanitarian values   26.8   50.5   19.6   2.2   0.8     29   Service of the college co-operative Store   26.8   50.5   19.6   2.2   0.8                                                                                                                                                                                                                                                                                                                                                                                                                                                                                                                                                                                                                                                            | 12  | Promptness in solving the grievances of the      | 17.0 | 48.3 | 26.8 | 5.9  | 2.0  |
| 14       Services of the college office       24.9       51.9       19.0       2.9       1.2         15       General infrastructure facilities       13.7       43.6       29.4       10.2       3.1         16       Facilities and services of the college's central library       35.0       49.7       12.3       2.0       1.0         17       Facilities and services of the department library (N.A: 1.6%)       31.1       46.4       16.2       2.9       1.6         18       Laboratory facilities (N.A: 20.1%)       15.2       42.0       17.8       3.1       1.6         19       Computer facilities for students       25.6       44.8       19.2       7.4       3.1         20       Facilities of the college hostel (N.A: 35.1%)       7.2       29.0       18.5       5.7       4.5         21       Facilities of the Girls' Room (N.A: 14.7%)       11.0       30.1       28.2       10.6       5.3         22       Recreational facilities       5.7       20.7       24.5       24.3       24.7         24       Opportunities for sports and games activities       29.7       48.5       17.4       2.2       2.2         25       Opportunities for arts and cultural activities       33.1       47                                                                                                                                                                                                                                                                                                                                                                                                                                                                                                                                                                                                                                                                                                                                                                                                                                                                                       | 12  | students                                         | 17.0 | 10.5 | 20.0 |      |      |
| 15   General infrastructure facilities   13.7   43.6   29.4   10.2   3.1     16                                                                                                                                                                                                                                                                                                                                                                                                                                                                                                                                                                                                                                                                                                                                                                                                                                                                                                                                                                                                                                                                                                                                                                                                                                                                                                                                                                                                                                                                                                                                                                                                                                                                                                                                                                                                                                                                                                                                                                                                                                            | 13  | Timely intimation of information to students     | 22.7 | 51.5 | 20.0 | 3.7  | 2.0  |
| Facilities and services of the college's central library   35.0   49.7   12.3   2.0   1.0                                                                                                                                                                                                                                                                                                                                                                                                                                                                                                                                                                                                                                                                                                                                                                                                                                                                                                                                                                                                                                                                                                                                                                                                                                                                                                                                                                                                                                                                                                                                                                                                                                                                                                                                                                                                                                                                                                                                                                                                                                  | 14  | Services of the college office                   | 24.9 | 51.9 | 19.0 | 2.9  | 1.2  |
| 16   library   35.0   49.7   12.3   2.0   1.0     17   Facilities and services of the department library (N.A: 1.6%)   31.1   46.4   16.2   2.9   1.6     18   Laboratory facilities (N.A: 20.1%)   15.2   42.0   17.8   3.1   1.6     19   Computer facilities for students   25.6   44.8   19.2   7.4   3.1     20   Facilities of the college hostel (N.A: 35.1%)   7.2   29.0   18.5   5.7   4.5     21   Facilities of the Girls' Room (N.A: 14.7%)   11.0   30.1   28.2   10.6   5.3     22   Recreational facilities for students   12.1   46.8   33.1   4.9   3.1     23   Canteen facilities   5.7   20.7   24.5   24.3   24.7     24   Opportunities for sports and games activities   29.7   48.5   17.4   2.2   2.2     25   Opportunities for arts and cultural activities   33.1   47.9   13.9   3.7   1.4     26   Medical aid facilities   12.1   42.3   34.6   7.4   3.7     27   Transport facilities   17.0   54.2   22.3   4.5   2.0     28   Opportunities for developing democratic and humanitarian values   17.2   47.9   27.0   5.7   2.2     29   Service of the college co-operative Store   26.8   50.5   19.6   2.2   0.8                                                                                                                                                                                                                                                                                                                                                                                                                                                                                                                                                                                                                                                                                                                                                                                                                                                                                                                                                                     | 15  | General infrastructure facilities                | 13.7 | 43.6 | 29.4 | 10.2 | 3.1  |
| Iibrary   Facilities and services of the department library (N.A: 1.6%)   31.1   46.4   16.2   2.9   1.6   18   Laboratory facilities (N.A: 20.1%)   15.2   42.0   17.8   3.1   1.6   19   Computer facilities for students   25.6   44.8   19.2   7.4   3.1   20   Facilities of the college hostel (N.A: 35.1%)   7.2   29.0   18.5   5.7   4.5   21   Facilities of the Girls' Room (N.A: 14.7%)   11.0   30.1   28.2   10.6   5.3   22   Recreational facilities for students   12.1   46.8   33.1   4.9   3.1   23   Canteen facilities   5.7   20.7   24.5   24.3   24.7   24   Opportunities for sports and games activities   29.7   48.5   17.4   2.2   2.2   25   Opportunities for arts and cultural activities   33.1   47.9   13.9   3.7   1.4   26   Medical aid facilities   12.1   42.3   34.6   7.4   3.7   27   Transport facilities   17.0   54.2   22.3   4.5   2.0   28   Opportunities for developing democratic and humanitarian values   17.2   47.9   27.0   5.7   2.2   2.9   2.9   Service of the college co-operative Store   26.8   50.5   19.6   2.2   0.8                                                                                                                                                                                                                                                                                                                                                                                                                                                                                                                                                                                                                                                                                                                                                                                                                                                                                                                                                                                                                                   | 16  | Facilities and services of the college's central | 35.0 | 10.7 | 12.3 | 2.0  | 1.0  |
| 17       library (N.A: 1.6%)       31.1       46.4       16.2       2.9       1.6         18       Laboratory facilities (N.A: 20.1%)       15.2       42.0       17.8       3.1       1.6         19       Computer facilities for students       25.6       44.8       19.2       7.4       3.1         20       Facilities of the college hostel (N.A: 35.1%)       7.2       29.0       18.5       5.7       4.5         21       Facilities of the Girls' Room (N.A: 14.7%)       11.0       30.1       28.2       10.6       5.3         22       Recreational facilities for students       12.1       46.8       33.1       4.9       3.1         23       Canteen facilities       5.7       20.7       24.5       24.3       24.7         24       Opportunities for sports and games activities       29.7       48.5       17.4       2.2       2.2         25       Opportunities for arts and cultural activities       33.1       47.9       13.9       3.7       1.4         26       Medical aid facilities       17.0       54.2       22.3       4.5       2.0         28       Opportunities for developing democratic and humanitarian values       17.2       47.9       27.0       5.7                                                                                                                                                                                                                                                                                                                                                                                                                                                                                                                                                                                                                                                                                                                                                                                                                                                                                                              | 10  | library                                          | 33.0 | 47.7 | 12.5 | 2.0  | 1.0  |
| library (N.A: 1.6%)                                                                                                                                                                                                                                                                                                                                                                                                                                                                                                                                                                                                                                                                                                                                                                                                                                                                                                                                                                                                                                                                                                                                                                                                                                                                                                                                                                                                                                                                                                                                                                                                                                                                                                                                                                                                                                                                                                                                                                                                                                                                                                        | 17  | Facilities and services of the department        | 21 1 | 16.1 | 16.2 | 2.0  | 1.6  |
| 19       Computer facilities for students       25.6       44.8       19.2       7.4       3.1         20       Facilities of the college hostel (N.A: 35.1%)       7.2       29.0       18.5       5.7       4.5         21       Facilities of the Girls' Room (N.A: 14.7%)       11.0       30.1       28.2       10.6       5.3         22       Recreational facilities for students       12.1       46.8       33.1       4.9       3.1         23       Canteen facilities       5.7       20.7       24.5       24.3       24.7         24       Opportunities for sports and games activities       29.7       48.5       17.4       2.2       2.2         25       Opportunities for arts and cultural activities       33.1       47.9       13.9       3.7       1.4         26       Medical aid facilities       12.1       42.3       34.6       7.4       3.7         27       Transport facilities       17.0       54.2       22.3       4.5       2.0         28       Opportunities for developing democratic and humanitarian values       17.2       47.9       27.0       5.7       2.2         29       Service of the college co-operative Store       26.8       50.5       19.6                                                                                                                                                                                                                                                                                                                                                                                                                                                                                                                                                                                                                                                                                                                                                                                                                                                                                                                | 1 / | library (N.A: 1.6%)                              | 31.1 | 40.4 | 10.2 | 2.9  | 1.0  |
| 20       Facilities of the college hostel (N.A: 35.1%)       7.2       29.0       18.5       5.7       4.5         21       Facilities of the Girls' Room (N.A: 14.7%)       11.0       30.1       28.2       10.6       5.3         22       Recreational facilities for students       12.1       46.8       33.1       4.9       3.1         23       Canteen facilities       5.7       20.7       24.5       24.3       24.7         24       Opportunities for sports and games activities       29.7       48.5       17.4       2.2       2.2         25       Opportunities for arts and cultural activities       33.1       47.9       13.9       3.7       1.4         26       Medical aid facilities       12.1       42.3       34.6       7.4       3.7         27       Transport facilities       17.0       54.2       22.3       4.5       2.0         28       Opportunities for developing democratic and humanitarian values       17.2       47.9       27.0       5.7       2.2         29       Service of the college co-operative Store       26.8       50.5       19.6       2.2       0.8                                                                                                                                                                                                                                                                                                                                                                                                                                                                                                                                                                                                                                                                                                                                                                                                                                                                                                                                                                                                   | 18  | Laboratory facilities (N.A: 20.1%)               | 15.2 | 42.0 | 17.8 | 3.1  | 1.6  |
| 21       Facilities of the Girls' Room (N.A: 14.7%)       11.0       30.1       28.2       10.6       5.3         22       Recreational facilities for students       12.1       46.8       33.1       4.9       3.1         23       Canteen facilities       5.7       20.7       24.5       24.3       24.7         24       Opportunities for sports and games activities       29.7       48.5       17.4       2.2       2.2         25       Opportunities for arts and cultural activities       33.1       47.9       13.9       3.7       1.4         26       Medical aid facilities       12.1       42.3       34.6       7.4       3.7         27       Transport facilities       17.0       54.2       22.3       4.5       2.0         28       Opportunities for developing democratic and humanitarian values       17.2       47.9       27.0       5.7       2.2         29       Service of the college co-operative Store       26.8       50.5       19.6       2.2       0.8                                                                                                                                                                                                                                                                                                                                                                                                                                                                                                                                                                                                                                                                                                                                                                                                                                                                                                                                                                                                                                                                                                                      | 19  | Computer facilities for students                 | 25.6 | 44.8 | 19.2 | 7.4  | 3.1  |
| 22       Recreational facilities for students       12.1       46.8       33.1       4.9       3.1         23       Canteen facilities       5.7       20.7       24.5       24.3       24.7         24       Opportunities for sports and games activities       29.7       48.5       17.4       2.2       2.2         25       Opportunities for arts and cultural activities       33.1       47.9       13.9       3.7       1.4         26       Medical aid facilities       12.1       42.3       34.6       7.4       3.7         27       Transport facilities       17.0       54.2       22.3       4.5       2.0         28       Opportunities for developing democratic and humanitarian values       17.2       47.9       27.0       5.7       2.2         29       Service of the college co-operative Store       26.8       50.5       19.6       2.2       0.8                                                                                                                                                                                                                                                                                                                                                                                                                                                                                                                                                                                                                                                                                                                                                                                                                                                                                                                                                                                                                                                                                                                                                                                                                                        | 20  | Facilities of the college hostel (N.A: 35.1%)    | 7.2  | 29.0 | 18.5 | 5.7  | 4.5  |
| 23       Canteen facilities       5.7       20.7       24.5       24.3       24.7         24       Opportunities for sports and games activities       29.7       48.5       17.4       2.2       2.2         25       Opportunities for arts and cultural activities       33.1       47.9       13.9       3.7       1.4         26       Medical aid facilities       12.1       42.3       34.6       7.4       3.7         27       Transport facilities       17.0       54.2       22.3       4.5       2.0         28       Opportunities for developing democratic and humanitarian values       17.2       47.9       27.0       5.7       2.2         29       Service of the college co-operative Store       26.8       50.5       19.6       2.2       0.8                                                                                                                                                                                                                                                                                                                                                                                                                                                                                                                                                                                                                                                                                                                                                                                                                                                                                                                                                                                                                                                                                                                                                                                                                                                                                                                                                   | 21  | Facilities of the Girls' Room (N.A: 14.7%)       | 11.0 | 30.1 | 28.2 | 10.6 | 5.3  |
| 24       Opportunities for sports and games activities       29.7       48.5       17.4       2.2       2.2         25       Opportunities for arts and cultural activities       33.1       47.9       13.9       3.7       1.4         26       Medical aid facilities       12.1       42.3       34.6       7.4       3.7         27       Transport facilities       17.0       54.2       22.3       4.5       2.0         28       Opportunities for developing democratic and humanitarian values       17.2       47.9       27.0       5.7       2.2         29       Service of the college co-operative Store       26.8       50.5       19.6       2.2       0.8                                                                                                                                                                                                                                                                                                                                                                                                                                                                                                                                                                                                                                                                                                                                                                                                                                                                                                                                                                                                                                                                                                                                                                                                                                                                                                                                                                                                                                             | 22  | Recreational facilities for students             | 12.1 | 46.8 | 33.1 | 4.9  | 3.1  |
| 25       Opportunities for arts and cultural activities       33.1       47.9       13.9       3.7       1.4         26       Medical aid facilities       12.1       42.3       34.6       7.4       3.7         27       Transport facilities       17.0       54.2       22.3       4.5       2.0         28       Opportunities for developing democratic and humanitarian values       17.2       47.9       27.0       5.7       2.2         29       Service of the college co-operative Store       26.8       50.5       19.6       2.2       0.8                                                                                                                                                                                                                                                                                                                                                                                                                                                                                                                                                                                                                                                                                                                                                                                                                                                                                                                                                                                                                                                                                                                                                                                                                                                                                                                                                                                                                                                                                                                                                                 | 23  | Canteen facilities                               | 5.7  | 20.7 | 24.5 | 24.3 | 24.7 |
| 26       Medical aid facilities       12.1       42.3       34.6       7.4       3.7         27       Transport facilities       17.0       54.2       22.3       4.5       2.0         28       Opportunities for developing democratic and humanitarian values       17.2       47.9       27.0       5.7       2.2         29       Service of the college co-operative Store       26.8       50.5       19.6       2.2       0.8                                                                                                                                                                                                                                                                                                                                                                                                                                                                                                                                                                                                                                                                                                                                                                                                                                                                                                                                                                                                                                                                                                                                                                                                                                                                                                                                                                                                                                                                                                                                                                                                                                                                                      | 24  | Opportunities for sports and games activities    | 29.7 | 48.5 | 17.4 | 2.2  | 2.2  |
| 27       Transport facilities       17.0       54.2       22.3       4.5       2.0         28       Opportunities for developing democratic and humanitarian values       17.2       47.9       27.0       5.7       2.2         29       Service of the college co-operative Store       26.8       50.5       19.6       2.2       0.8                                                                                                                                                                                                                                                                                                                                                                                                                                                                                                                                                                                                                                                                                                                                                                                                                                                                                                                                                                                                                                                                                                                                                                                                                                                                                                                                                                                                                                                                                                                                                                                                                                                                                                                                                                                   | 25  | Opportunities for arts and cultural activities   | 33.1 | 47.9 | 13.9 | 3.7  | 1.4  |
| Opportunities for developing democratic and humanitarian values  17.2 47.9 27.0 5.7 2.2  Service of the college co-operative Store 26.8 50.5 19.6 2.2 0.8                                                                                                                                                                                                                                                                                                                                                                                                                                                                                                                                                                                                                                                                                                                                                                                                                                                                                                                                                                                                                                                                                                                                                                                                                                                                                                                                                                                                                                                                                                                                                                                                                                                                                                                                                                                                                                                                                                                                                                  | 26  | Medical aid facilities                           | 12.1 | 42.3 | 34.6 | 7.4  | 3.7  |
| 28       humanitarian values       17.2       47.9       27.0       5.7       2.2         29       Service of the college co-operative Store       26.8       50.5       19.6       2.2       0.8                                                                                                                                                                                                                                                                                                                                                                                                                                                                                                                                                                                                                                                                                                                                                                                                                                                                                                                                                                                                                                                                                                                                                                                                                                                                                                                                                                                                                                                                                                                                                                                                                                                                                                                                                                                                                                                                                                                          | 27  | Transport facilities                             | 17.0 | 54.2 | 22.3 | 4.5  | 2.0  |
| humanitarian values  29 Service of the college co-operative Store  26.8 50.5 19.6 2.2 0.8                                                                                                                                                                                                                                                                                                                                                                                                                                                                                                                                                                                                                                                                                                                                                                                                                                                                                                                                                                                                                                                                                                                                                                                                                                                                                                                                                                                                                                                                                                                                                                                                                                                                                                                                                                                                                                                                                                                                                                                                                                  | 28  | Opportunities for developing democratic and      | 17.2 | 47.9 | 27.0 | 5.7  | 2.2  |
|                                                                                                                                                                                                                                                                                                                                                                                                                                                                                                                                                                                                                                                                                                                                                                                                                                                                                                                                                                                                                                                                                                                                                                                                                                                                                                                                                                                                                                                                                                                                                                                                                                                                                                                                                                                                                                                                                                                                                                                                                                                                                                                            |     | humanitarian values                              |      |      |      |      |      |
| 30 Services of the college management 15.3 49.1 27.4 5.9 2.2                                                                                                                                                                                                                                                                                                                                                                                                                                                                                                                                                                                                                                                                                                                                                                                                                                                                                                                                                                                                                                                                                                                                                                                                                                                                                                                                                                                                                                                                                                                                                                                                                                                                                                                                                                                                                                                                                                                                                                                                                                                               | 29  | Service of the college co-operative Store        | 26.8 | 50.5 | 19.6 | 2.2  | 0.8  |
|                                                                                                                                                                                                                                                                                                                                                                                                                                                                                                                                                                                                                                                                                                                                                                                                                                                                                                                                                                                                                                                                                                                                                                                                                                                                                                                                                                                                                                                                                                                                                                                                                                                                                                                                                                                                                                                                                                                                                                                                                                                                                                                            | 30  | Services of the college management               | 15.3 | 49.1 | 27.4 | 5.9  | 2.2  |