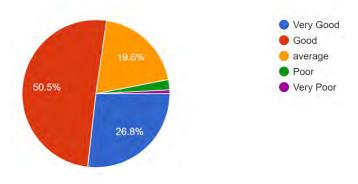

### Opportunities for sports and games activities

EDAT POST, KANNUR DIST., 670327, PH: 0497 2805121, 2805521 Email: payyanurcollege@rediffmail.com

EDAT POST, KANNUR DIST., 670327, PH: 0497 2805121, 2805521 Email: payyanurcollege@rediffmail.com

| Effectiveness of co-curricular activities like seminars/workshops                                                                                                                                                                                                                                                                                                                                                                                                                                                                                                                                                                                                                                                                                                                                                                                                                                                                                                                                                                                                                                                                                                                                                                                                                                                                                                                                                                                                                                                                                                                                                                                                                                                                                                                                                                                                                                                                                                                                                                                                                                                          |     | students                                         |      |      |      |      |      |
|----------------------------------------------------------------------------------------------------------------------------------------------------------------------------------------------------------------------------------------------------------------------------------------------------------------------------------------------------------------------------------------------------------------------------------------------------------------------------------------------------------------------------------------------------------------------------------------------------------------------------------------------------------------------------------------------------------------------------------------------------------------------------------------------------------------------------------------------------------------------------------------------------------------------------------------------------------------------------------------------------------------------------------------------------------------------------------------------------------------------------------------------------------------------------------------------------------------------------------------------------------------------------------------------------------------------------------------------------------------------------------------------------------------------------------------------------------------------------------------------------------------------------------------------------------------------------------------------------------------------------------------------------------------------------------------------------------------------------------------------------------------------------------------------------------------------------------------------------------------------------------------------------------------------------------------------------------------------------------------------------------------------------------------------------------------------------------------------------------------------------|-----|--------------------------------------------------|------|------|------|------|------|
| 8       seminars/workshops       22.7       50.3       21.3       4.1       1.6         9       Effectiveness of the activities of the Career and Counselling Cell       19.0       48.5       25.2       4.9       2.5         10       Effectiveness of NCC/NSS activities (N.A: 11.9%)       35.2       39.8       11.7       1.2       -         11       The approach of the college towards students       21.5       52.8       21.1       2.5       2.2         12       Promptness in solving the grievances of the students       17.0       48.3       26.8       5.9       2.0         13       Timely intimation of information to students       22.7       51.5       20.0       3.7       2.0         14       Services of the college office       24.9       51.9       19.0       2.9       1.2         15       General infrastructure facilities       13.7       43.6       29.4       10.2       3.1         16       Ibrary       35.0       49.7       12.3       2.0       1.0         17       Facilities and services of the department library (N.A: 1.6%)       31.1       46.4       16.2       2.9       1.6         18       Laboratory facilities for students       25.6       44.8 <t< td=""><td></td><td></td><td></td><td></td><td></td><td></td><td></td></t<>                                                                                                                                                                                                                                                                                                                                                                                                                                                                                                                                                                                                                                                                                                                                                                                                                      |     |                                                  |      |      |      |      |      |
| Effectiveness of the activities of the Career and Counselling Cell   19.0   48.5   25.2   4.9   2.5                                                                                                                                                                                                                                                                                                                                                                                                                                                                                                                                                                                                                                                                                                                                                                                                                                                                                                                                                                                                                                                                                                                                                                                                                                                                                                                                                                                                                                                                                                                                                                                                                                                                                                                                                                                                                                                                                                                                                                                                                        | 8   |                                                  | 22.7 | 50.3 | 21.3 | 4.1  | 1.6  |
| 9 and Counselling Cell   19.0   48.5   25.2   4.9   2.5   11.0   Effectiveness of NCC/NSS activities (N.A.: 11.9%)   35.2   39.8   11.7   1.2   -   11.9%)   11.0   11.0   48.3   26.8   5.9   2.0   12.0   12.0   13.1   14.3   14.3   14.3   14.3   14.3   14.3   14.3   14.3   14.3   14.3   14.3   14.3   14.3   14.3   14.3   14.3   14.3   14.3   14.3   14.3   14.3   14.3   14.3   14.3   14.3   14.3   14.3   14.3   14.3   14.3   14.3   14.3   14.3   14.3   14.3   14.3   14.3   14.3   14.3   14.3   14.3   14.3   14.3   14.3   14.3   14.3   14.3   14.3   14.3   14.3   14.3   14.3   14.3   14.3   14.3   14.3   14.3   14.3   14.3   14.3   14.3   14.3   14.3   14.3   14.3   14.3   14.3   14.3   14.3   14.3   14.3   14.3   14.3   14.3   14.3   14.3   14.3   14.3   14.3   14.3   14.3   14.3   14.3   14.3   14.3   14.3   14.3   14.3   14.3   14.3   14.3   14.3   14.3   14.3   14.3   14.3   14.3   14.3   14.3   14.3   14.3   14.3   14.3   14.3   14.3   14.3   14.3   14.3   14.3   14.3   14.3   14.3   14.3   14.3   14.3   14.3   14.3   14.3   14.3   14.3   14.3   14.3   14.3   14.3   14.3   14.3   14.3   14.3   14.3   14.3   14.3   14.3   14.3   14.3   14.3   14.3   14.3   14.3   14.3   14.3   14.3   14.3   14.3   14.3   14.3   14.3   14.3   14.3   14.3   14.3   14.3   14.3   14.3   14.3   14.3   14.3   14.3   14.3   14.3   14.3   14.3   14.3   14.3   14.3   14.3   14.3   14.3   14.3   14.3   14.3   14.3   14.3   14.3   14.3   14.3   14.3   14.3   14.3   14.3   14.3   14.3   14.3   14.3   14.3   14.3   14.3   14.3   14.3   14.3   14.3   14.3   14.3   14.3   14.3   14.3   14.3   14.3   14.3   14.3   14.3   14.3   14.3   14.3   14.3   14.3   14.3   14.3   14.3   14.3   14.3   14.3   14.3   14.3   14.3   14.3   14.3   14.3   14.3   14.3   14.3   14.3   14.3   14.3   14.3   14.3   14.3   14.3   14.3   14.3   14.3   14.3   14.3   14.3   14.3   14.3   14.3   14.3   14.3   14.3   14.3   14.3   14.3   14.3   14.3   14.3   14.3   14.3   14.3   14.3   14.3   14.3   14.3   14.3   14.3   14.3   14.3   14.3   14.3   14.3   14.3   14.3 |     | •                                                |      |      |      |      |      |
| Effectiveness of NCC/NSS activities (N.A: 11.9%)   35.2   39.8   11.7   1.2   -                                                                                                                                                                                                                                                                                                                                                                                                                                                                                                                                                                                                                                                                                                                                                                                                                                                                                                                                                                                                                                                                                                                                                                                                                                                                                                                                                                                                                                                                                                                                                                                                                                                                                                                                                                                                                                                                                                                                                                                                                                            | 9   |                                                  | 19.0 | 48.5 | 25.2 | 4.9  | 2.5  |
| 10                                                                                                                                                                                                                                                                                                                                                                                                                                                                                                                                                                                                                                                                                                                                                                                                                                                                                                                                                                                                                                                                                                                                                                                                                                                                                                                                                                                                                                                                                                                                                                                                                                                                                                                                                                                                                                                                                                                                                                                                                                                                                                                         |     | _                                                |      |      |      |      |      |
| The approach of the college towards students                                                                                                                                                                                                                                                                                                                                                                                                                                                                                                                                                                                                                                                                                                                                                                                                                                                                                                                                                                                                                                                                                                                                                                                                                                                                                                                                                                                                                                                                                                                                                                                                                                                                                                                                                                                                                                                                                                                                                                                                                                                                               | 10  | · ·                                              | 35.2 | 39.8 | 11.7 | 1.2  | _    |
| 12   Promptness in solving the grievances of the students   17.0   48.3   26.8   5.9   2.0   13   Timely intimation of information to students   22.7   51.5   20.0   3.7   2.0   14   Services of the college office   24.9   51.9   19.0   2.9   1.2   15   General infrastructure facilities   13.7   43.6   29.4   10.2   3.1   16   Facilities and services of the college's central library   35.0   49.7   12.3   2.0   1.0   17   Facilities and services of the department library (N.A: 1.6%)   31.1   46.4   16.2   2.9   1.6   18   Laboratory facilities (N.A: 20.1%)   15.2   42.0   17.8   3.1   1.6   19   Computer facilities for students   25.6   44.8   19.2   7.4   3.1   20   Facilities of the college hostel (N.A: 35.1%)   7.2   29.0   18.5   5.7   4.5   21   Facilities of the Girls' Room (N.A: 14.7%)   11.0   30.1   28.2   10.6   5.3   22   Recreational facilities for students   12.1   46.8   33.1   4.9   3.1   23   Canteen facilities   5.7   20.7   24.5   24.3   24.7   24   Opportunities for sports and games activities   5.7   20.7   24.5   24.3   24.7   25   Opportunities for arts and cultural activities   33.1   47.9   13.9   3.7   1.4   26   Medical aid facilities   17.0   54.2   22.3   4.5   2.0   28   Opportunities for developing democratic and humanitarian values   26.8   50.5   19.6   2.2   0.8   29   Service of the college co-operative Store   26.8   50.5   19.6   2.2   0.8                                                                                                                                                                                                                                                                                                                                                                                                                                                                                                                                                                                                                                                                      |     | 11.9%)                                           |      |      |      |      |      |
| 12       students       17.0       48.3       26.8       5.9       2.0         13       Timely intimation of information to students       22.7       51.5       20.0       3.7       2.0         14       Services of the college office       24.9       51.9       19.0       2.9       1.2         15       General infrastructure facilities       13.7       43.6       29.4       10.2       3.1         16       Facilities and services of the college's central library       35.0       49.7       12.3       2.0       1.0         17       Facilities and services of the department library (N.A: 1.6%)       31.1       46.4       16.2       2.9       1.6         18       Laboratory facilities (N.A: 20.1%)       15.2       42.0       17.8       3.1       1.6         19       Computer facilities for students       25.6       44.8       19.2       7.4       3.1         20       Facilities of the college hostel (N.A: 35.1%)       7.2       29.0       18.5       5.7       4.5         21       Facilities of the Girls' Room (N.A: 14.7%)       11.0       30.1       28.2       10.6       5.3         22       Recreational facilities       5.7       20.7       24.5       24.                                                                                                                                                                                                                                                                                                                                                                                                                                                                                                                                                                                                                                                                                                                                                                                                                                                                                                         | 11  | The approach of the college towards students     | 21.5 | 52.8 | 21.1 | 2.5  | 2.2  |
| Students   13   Timely intimation of information to students   22.7   51.5   20.0   3.7   2.0     14   Services of the college office   24.9   51.9   19.0   2.9   1.2     15   General infrastructure facilities   13.7   43.6   29.4   10.2   3.1     16   Facilities and services of the college's central library   35.0   49.7   12.3   2.0   1.0     17   Facilities and services of the department library (N.A: 1.6%)   31.1   46.4   16.2   2.9   1.6     18   Laboratory facilities (N.A: 20.1%)   15.2   42.0   17.8   3.1   1.6     19   Computer facilities for students   25.6   44.8   19.2   7.4   3.1     20   Facilities of the college hostel (N.A: 35.1%)   7.2   29.0   18.5   5.7   4.5     21   Facilities of the Girls' Room (N.A: 14.7%)   11.0   30.1   28.2   10.6   5.3     22   Recreational facilities for students   12.1   46.8   33.1   4.9   3.1     23   Canteen facilities   5.7   20.7   24.5   24.3   24.7     24   Opportunities for sports and games activities   29.7   48.5   17.4   2.2   2.2     25   Opportunities for arts and cultural activities   33.1   47.9   13.9   3.7   1.4     26   Medical aid facilities   12.1   42.3   34.6   7.4   3.7     27   Transport facilities   17.0   54.2   22.3   4.5   2.0     28   Opportunities for developing democratic and humanitarian values   26.8   50.5   19.6   2.2   0.8     29   Service of the college co-operative Store   26.8   50.5   19.6   2.2   0.8                                                                                                                                                                                                                                                                                                                                                                                                                                                                                                                                                                                                                                                            | 12  | Promptness in solving the grievances of the      | 17.0 | 48.3 | 26.8 | 5.9  | 2.0  |
| 14       Services of the college office       24.9       51.9       19.0       2.9       1.2         15       General infrastructure facilities       13.7       43.6       29.4       10.2       3.1         16       Facilities and services of the college's central library       35.0       49.7       12.3       2.0       1.0         17       Facilities and services of the department library (N.A: 1.6%)       31.1       46.4       16.2       2.9       1.6         18       Laboratory facilities (N.A: 20.1%)       15.2       42.0       17.8       3.1       1.6         19       Computer facilities for students       25.6       44.8       19.2       7.4       3.1         20       Facilities of the college hostel (N.A: 35.1%)       7.2       29.0       18.5       5.7       4.5         21       Facilities of the Girls' Room (N.A: 14.7%)       11.0       30.1       28.2       10.6       5.3         22       Recreational facilities       5.7       20.7       24.5       24.3       24.7         24       Opportunities for sports and games activities       29.7       48.5       17.4       2.2       2.2         25       Opportunities for arts and cultural activities       33.1       47                                                                                                                                                                                                                                                                                                                                                                                                                                                                                                                                                                                                                                                                                                                                                                                                                                                                                       | 12  | students                                         | 17.0 | 10.5 | 20.0 |      |      |
| 15   General infrastructure facilities   13.7   43.6   29.4   10.2   3.1     16                                                                                                                                                                                                                                                                                                                                                                                                                                                                                                                                                                                                                                                                                                                                                                                                                                                                                                                                                                                                                                                                                                                                                                                                                                                                                                                                                                                                                                                                                                                                                                                                                                                                                                                                                                                                                                                                                                                                                                                                                                            | 13  | Timely intimation of information to students     | 22.7 | 51.5 | 20.0 | 3.7  | 2.0  |
| Facilities and services of the college's central library   35.0   49.7   12.3   2.0   1.0                                                                                                                                                                                                                                                                                                                                                                                                                                                                                                                                                                                                                                                                                                                                                                                                                                                                                                                                                                                                                                                                                                                                                                                                                                                                                                                                                                                                                                                                                                                                                                                                                                                                                                                                                                                                                                                                                                                                                                                                                                  | 14  | Services of the college office                   | 24.9 | 51.9 | 19.0 | 2.9  | 1.2  |
| 16   library   35.0   49.7   12.3   2.0   1.0     17   Facilities and services of the department library (N.A: 1.6%)   31.1   46.4   16.2   2.9   1.6     18   Laboratory facilities (N.A: 20.1%)   15.2   42.0   17.8   3.1   1.6     19   Computer facilities for students   25.6   44.8   19.2   7.4   3.1     20   Facilities of the college hostel (N.A: 35.1%)   7.2   29.0   18.5   5.7   4.5     21   Facilities of the Girls' Room (N.A: 14.7%)   11.0   30.1   28.2   10.6   5.3     22   Recreational facilities for students   12.1   46.8   33.1   4.9   3.1     23   Canteen facilities   5.7   20.7   24.5   24.3   24.7     24   Opportunities for sports and games activities   29.7   48.5   17.4   2.2   2.2     25   Opportunities for arts and cultural activities   33.1   47.9   13.9   3.7   1.4     26   Medical aid facilities   12.1   42.3   34.6   7.4   3.7     27   Transport facilities   17.0   54.2   22.3   4.5   2.0     28   Opportunities for developing democratic and humanitarian values   17.2   47.9   27.0   5.7   2.2     29   Service of the college co-operative Store   26.8   50.5   19.6   2.2   0.8                                                                                                                                                                                                                                                                                                                                                                                                                                                                                                                                                                                                                                                                                                                                                                                                                                                                                                                                                                     | 15  | General infrastructure facilities                | 13.7 | 43.6 | 29.4 | 10.2 | 3.1  |
| Iibrary   Facilities and services of the department library (N.A: 1.6%)   31.1   46.4   16.2   2.9   1.6   18   Laboratory facilities (N.A: 20.1%)   15.2   42.0   17.8   3.1   1.6   19   Computer facilities for students   25.6   44.8   19.2   7.4   3.1   20   Facilities of the college hostel (N.A: 35.1%)   7.2   29.0   18.5   5.7   4.5   21   Facilities of the Girls' Room (N.A: 14.7%)   11.0   30.1   28.2   10.6   5.3   22   Recreational facilities for students   12.1   46.8   33.1   4.9   3.1   23   Canteen facilities   5.7   20.7   24.5   24.3   24.7   24   Opportunities for sports and games activities   29.7   48.5   17.4   2.2   2.2   25   Opportunities for arts and cultural activities   33.1   47.9   13.9   3.7   1.4   26   Medical aid facilities   12.1   42.3   34.6   7.4   3.7   27   Transport facilities   17.0   54.2   22.3   4.5   2.0   28   Opportunities for developing democratic and humanitarian values   17.2   47.9   27.0   5.7   2.2   2.9   2.9   Service of the college co-operative Store   26.8   50.5   19.6   2.2   0.8                                                                                                                                                                                                                                                                                                                                                                                                                                                                                                                                                                                                                                                                                                                                                                                                                                                                                                                                                                                                                                   | 16  | Facilities and services of the college's central | 35.0 | 10.7 | 12.3 | 2.0  | 1.0  |
| 17       library (N.A: 1.6%)       31.1       46.4       16.2       2.9       1.6         18       Laboratory facilities (N.A: 20.1%)       15.2       42.0       17.8       3.1       1.6         19       Computer facilities for students       25.6       44.8       19.2       7.4       3.1         20       Facilities of the college hostel (N.A: 35.1%)       7.2       29.0       18.5       5.7       4.5         21       Facilities of the Girls' Room (N.A: 14.7%)       11.0       30.1       28.2       10.6       5.3         22       Recreational facilities for students       12.1       46.8       33.1       4.9       3.1         23       Canteen facilities       5.7       20.7       24.5       24.3       24.7         24       Opportunities for sports and games activities       29.7       48.5       17.4       2.2       2.2         25       Opportunities for arts and cultural activities       33.1       47.9       13.9       3.7       1.4         26       Medical aid facilities       17.0       54.2       22.3       4.5       2.0         28       Opportunities for developing democratic and humanitarian values       17.2       47.9       27.0       5.7                                                                                                                                                                                                                                                                                                                                                                                                                                                                                                                                                                                                                                                                                                                                                                                                                                                                                                              | 10  | library                                          | 33.0 | 47.7 | 12.5 | 2.0  | 1.0  |
| library (N.A: 1.6%)                                                                                                                                                                                                                                                                                                                                                                                                                                                                                                                                                                                                                                                                                                                                                                                                                                                                                                                                                                                                                                                                                                                                                                                                                                                                                                                                                                                                                                                                                                                                                                                                                                                                                                                                                                                                                                                                                                                                                                                                                                                                                                        | 17  | Facilities and services of the department        | 21 1 | 16.1 | 16.2 | 2.0  | 1.6  |
| 19       Computer facilities for students       25.6       44.8       19.2       7.4       3.1         20       Facilities of the college hostel (N.A: 35.1%)       7.2       29.0       18.5       5.7       4.5         21       Facilities of the Girls' Room (N.A: 14.7%)       11.0       30.1       28.2       10.6       5.3         22       Recreational facilities for students       12.1       46.8       33.1       4.9       3.1         23       Canteen facilities       5.7       20.7       24.5       24.3       24.7         24       Opportunities for sports and games activities       29.7       48.5       17.4       2.2       2.2         25       Opportunities for arts and cultural activities       33.1       47.9       13.9       3.7       1.4         26       Medical aid facilities       12.1       42.3       34.6       7.4       3.7         27       Transport facilities       17.0       54.2       22.3       4.5       2.0         28       Opportunities for developing democratic and humanitarian values       17.2       47.9       27.0       5.7       2.2         29       Service of the college co-operative Store       26.8       50.5       19.6                                                                                                                                                                                                                                                                                                                                                                                                                                                                                                                                                                                                                                                                                                                                                                                                                                                                                                                | 1 / | library (N.A: 1.6%)                              | 31.1 | 40.4 | 10.2 | 2.9  | 1.0  |
| 20       Facilities of the college hostel (N.A: 35.1%)       7.2       29.0       18.5       5.7       4.5         21       Facilities of the Girls' Room (N.A: 14.7%)       11.0       30.1       28.2       10.6       5.3         22       Recreational facilities for students       12.1       46.8       33.1       4.9       3.1         23       Canteen facilities       5.7       20.7       24.5       24.3       24.7         24       Opportunities for sports and games activities       29.7       48.5       17.4       2.2       2.2         25       Opportunities for arts and cultural activities       33.1       47.9       13.9       3.7       1.4         26       Medical aid facilities       12.1       42.3       34.6       7.4       3.7         27       Transport facilities       17.0       54.2       22.3       4.5       2.0         28       Opportunities for developing democratic and humanitarian values       17.2       47.9       27.0       5.7       2.2         29       Service of the college co-operative Store       26.8       50.5       19.6       2.2       0.8                                                                                                                                                                                                                                                                                                                                                                                                                                                                                                                                                                                                                                                                                                                                                                                                                                                                                                                                                                                                   | 18  | Laboratory facilities (N.A: 20.1%)               | 15.2 | 42.0 | 17.8 | 3.1  | 1.6  |
| 21       Facilities of the Girls' Room (N.A: 14.7%)       11.0       30.1       28.2       10.6       5.3         22       Recreational facilities for students       12.1       46.8       33.1       4.9       3.1         23       Canteen facilities       5.7       20.7       24.5       24.3       24.7         24       Opportunities for sports and games activities       29.7       48.5       17.4       2.2       2.2         25       Opportunities for arts and cultural activities       33.1       47.9       13.9       3.7       1.4         26       Medical aid facilities       12.1       42.3       34.6       7.4       3.7         27       Transport facilities       17.0       54.2       22.3       4.5       2.0         28       Opportunities for developing democratic and humanitarian values       17.2       47.9       27.0       5.7       2.2         29       Service of the college co-operative Store       26.8       50.5       19.6       2.2       0.8                                                                                                                                                                                                                                                                                                                                                                                                                                                                                                                                                                                                                                                                                                                                                                                                                                                                                                                                                                                                                                                                                                                      | 19  | Computer facilities for students                 | 25.6 | 44.8 | 19.2 | 7.4  | 3.1  |
| 22       Recreational facilities for students       12.1       46.8       33.1       4.9       3.1         23       Canteen facilities       5.7       20.7       24.5       24.3       24.7         24       Opportunities for sports and games activities       29.7       48.5       17.4       2.2       2.2         25       Opportunities for arts and cultural activities       33.1       47.9       13.9       3.7       1.4         26       Medical aid facilities       12.1       42.3       34.6       7.4       3.7         27       Transport facilities       17.0       54.2       22.3       4.5       2.0         28       Opportunities for developing democratic and humanitarian values       17.2       47.9       27.0       5.7       2.2         29       Service of the college co-operative Store       26.8       50.5       19.6       2.2       0.8                                                                                                                                                                                                                                                                                                                                                                                                                                                                                                                                                                                                                                                                                                                                                                                                                                                                                                                                                                                                                                                                                                                                                                                                                                        | 20  | Facilities of the college hostel (N.A: 35.1%)    | 7.2  | 29.0 | 18.5 | 5.7  | 4.5  |
| 23       Canteen facilities       5.7       20.7       24.5       24.3       24.7         24       Opportunities for sports and games activities       29.7       48.5       17.4       2.2       2.2         25       Opportunities for arts and cultural activities       33.1       47.9       13.9       3.7       1.4         26       Medical aid facilities       12.1       42.3       34.6       7.4       3.7         27       Transport facilities       17.0       54.2       22.3       4.5       2.0         28       Opportunities for developing democratic and humanitarian values       17.2       47.9       27.0       5.7       2.2         29       Service of the college co-operative Store       26.8       50.5       19.6       2.2       0.8                                                                                                                                                                                                                                                                                                                                                                                                                                                                                                                                                                                                                                                                                                                                                                                                                                                                                                                                                                                                                                                                                                                                                                                                                                                                                                                                                   | 21  | Facilities of the Girls' Room (N.A: 14.7%)       | 11.0 | 30.1 | 28.2 | 10.6 | 5.3  |
| 24       Opportunities for sports and games activities       29.7       48.5       17.4       2.2       2.2         25       Opportunities for arts and cultural activities       33.1       47.9       13.9       3.7       1.4         26       Medical aid facilities       12.1       42.3       34.6       7.4       3.7         27       Transport facilities       17.0       54.2       22.3       4.5       2.0         28       Opportunities for developing democratic and humanitarian values       17.2       47.9       27.0       5.7       2.2         29       Service of the college co-operative Store       26.8       50.5       19.6       2.2       0.8                                                                                                                                                                                                                                                                                                                                                                                                                                                                                                                                                                                                                                                                                                                                                                                                                                                                                                                                                                                                                                                                                                                                                                                                                                                                                                                                                                                                                                             | 22  | Recreational facilities for students             | 12.1 | 46.8 | 33.1 | 4.9  | 3.1  |
| 25       Opportunities for arts and cultural activities       33.1       47.9       13.9       3.7       1.4         26       Medical aid facilities       12.1       42.3       34.6       7.4       3.7         27       Transport facilities       17.0       54.2       22.3       4.5       2.0         28       Opportunities for developing democratic and humanitarian values       17.2       47.9       27.0       5.7       2.2         29       Service of the college co-operative Store       26.8       50.5       19.6       2.2       0.8                                                                                                                                                                                                                                                                                                                                                                                                                                                                                                                                                                                                                                                                                                                                                                                                                                                                                                                                                                                                                                                                                                                                                                                                                                                                                                                                                                                                                                                                                                                                                                 | 23  | Canteen facilities                               | 5.7  | 20.7 | 24.5 | 24.3 | 24.7 |
| 26       Medical aid facilities       12.1       42.3       34.6       7.4       3.7         27       Transport facilities       17.0       54.2       22.3       4.5       2.0         28       Opportunities for developing democratic and humanitarian values       17.2       47.9       27.0       5.7       2.2         29       Service of the college co-operative Store       26.8       50.5       19.6       2.2       0.8                                                                                                                                                                                                                                                                                                                                                                                                                                                                                                                                                                                                                                                                                                                                                                                                                                                                                                                                                                                                                                                                                                                                                                                                                                                                                                                                                                                                                                                                                                                                                                                                                                                                                      | 24  | Opportunities for sports and games activities    | 29.7 | 48.5 | 17.4 | 2.2  | 2.2  |
| 27       Transport facilities       17.0       54.2       22.3       4.5       2.0         28       Opportunities for developing democratic and humanitarian values       17.2       47.9       27.0       5.7       2.2         29       Service of the college co-operative Store       26.8       50.5       19.6       2.2       0.8                                                                                                                                                                                                                                                                                                                                                                                                                                                                                                                                                                                                                                                                                                                                                                                                                                                                                                                                                                                                                                                                                                                                                                                                                                                                                                                                                                                                                                                                                                                                                                                                                                                                                                                                                                                   | 25  | Opportunities for arts and cultural activities   | 33.1 | 47.9 | 13.9 | 3.7  | 1.4  |
| Opportunities for developing democratic and humanitarian values  17.2 47.9 27.0 5.7 2.2  Service of the college co-operative Store 26.8 50.5 19.6 2.2 0.8                                                                                                                                                                                                                                                                                                                                                                                                                                                                                                                                                                                                                                                                                                                                                                                                                                                                                                                                                                                                                                                                                                                                                                                                                                                                                                                                                                                                                                                                                                                                                                                                                                                                                                                                                                                                                                                                                                                                                                  | 26  | Medical aid facilities                           | 12.1 | 42.3 | 34.6 | 7.4  | 3.7  |
| 28       humanitarian values       17.2       47.9       27.0       5.7       2.2         29       Service of the college co-operative Store       26.8       50.5       19.6       2.2       0.8                                                                                                                                                                                                                                                                                                                                                                                                                                                                                                                                                                                                                                                                                                                                                                                                                                                                                                                                                                                                                                                                                                                                                                                                                                                                                                                                                                                                                                                                                                                                                                                                                                                                                                                                                                                                                                                                                                                          | 27  | Transport facilities                             | 17.0 | 54.2 | 22.3 | 4.5  | 2.0  |
| humanitarian values  29 Service of the college co-operative Store  26.8 50.5 19.6 2.2 0.8                                                                                                                                                                                                                                                                                                                                                                                                                                                                                                                                                                                                                                                                                                                                                                                                                                                                                                                                                                                                                                                                                                                                                                                                                                                                                                                                                                                                                                                                                                                                                                                                                                                                                                                                                                                                                                                                                                                                                                                                                                  | 28  | Opportunities for developing democratic and      | 17.2 | 47.9 | 27.0 | 5.7  | 2.2  |
|                                                                                                                                                                                                                                                                                                                                                                                                                                                                                                                                                                                                                                                                                                                                                                                                                                                                                                                                                                                                                                                                                                                                                                                                                                                                                                                                                                                                                                                                                                                                                                                                                                                                                                                                                                                                                                                                                                                                                                                                                                                                                                                            |     | humanitarian values                              |      |      |      |      |      |
| 30 Services of the college management 15.3 49.1 27.4 5.9 2.2                                                                                                                                                                                                                                                                                                                                                                                                                                                                                                                                                                                                                                                                                                                                                                                                                                                                                                                                                                                                                                                                                                                                                                                                                                                                                                                                                                                                                                                                                                                                                                                                                                                                                                                                                                                                                                                                                                                                                                                                                                                               | 29  | Service of the college co-operative Store        | 26.8 | 50.5 | 19.6 | 2.2  | 0.8  |
|                                                                                                                                                                                                                                                                                                                                                                                                                                                                                                                                                                                                                                                                                                                                                                                                                                                                                                                                                                                                                                                                                                                                                                                                                                                                                                                                                                                                                                                                                                                                                                                                                                                                                                                                                                                                                                                                                                                                                                                                                                                                                                                            | 30  | Services of the college management               | 15.3 | 49.1 | 27.4 | 5.9  | 2.2  |