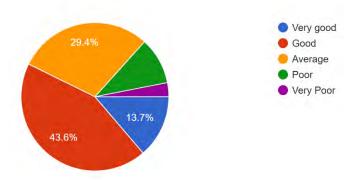

#### Effectiveness of NCC/NSS activities

488 responses

EDAT POST, KANNUR DIST., 670327, PH: 0497 2805121, 2805521 Email: payyanurcollege@rediffmail.com

| Effectiveness of co-curricular activities like seminars/workshops                                                                                                                                                                                                                                                                                                                                                                                                                                                                                                                                                                                                                                                                                                                                                                                                                                                                                                                                                                                                                                                                                                                                                                                                                                                                                                                                                                                                                                                                                                                                                                                                                                                                                                                                                                                                                                                                                                                                                                                                                                                          |     | students                                         |      |      |      |      |      |
|----------------------------------------------------------------------------------------------------------------------------------------------------------------------------------------------------------------------------------------------------------------------------------------------------------------------------------------------------------------------------------------------------------------------------------------------------------------------------------------------------------------------------------------------------------------------------------------------------------------------------------------------------------------------------------------------------------------------------------------------------------------------------------------------------------------------------------------------------------------------------------------------------------------------------------------------------------------------------------------------------------------------------------------------------------------------------------------------------------------------------------------------------------------------------------------------------------------------------------------------------------------------------------------------------------------------------------------------------------------------------------------------------------------------------------------------------------------------------------------------------------------------------------------------------------------------------------------------------------------------------------------------------------------------------------------------------------------------------------------------------------------------------------------------------------------------------------------------------------------------------------------------------------------------------------------------------------------------------------------------------------------------------------------------------------------------------------------------------------------------------|-----|--------------------------------------------------|------|------|------|------|------|
| 8       seminars/workshops       22.7       50.3       21.3       4.1       1.6         9       Effectiveness of the activities of the Career and Counselling Cell       19.0       48.5       25.2       4.9       2.5         10       Effectiveness of NCC/NSS activities (N.A: 11.9%)       35.2       39.8       11.7       1.2       -         11       The approach of the college towards students       21.5       52.8       21.1       2.5       2.2         12       Promptness in solving the grievances of the students       17.0       48.3       26.8       5.9       2.0         13       Timely intimation of information to students       22.7       51.5       20.0       3.7       2.0         14       Services of the college office       24.9       51.9       19.0       2.9       1.2         15       General infrastructure facilities       13.7       43.6       29.4       10.2       3.1         16       Ibrary       35.0       49.7       12.3       2.0       1.0         17       Facilities and services of the department library (N.A: 1.6%)       31.1       46.4       16.2       2.9       1.6         18       Laboratory facilities for students       25.6       44.8 <t< td=""><td></td><td></td><td></td><td></td><td></td><td></td><td></td></t<>                                                                                                                                                                                                                                                                                                                                                                                                                                                                                                                                                                                                                                                                                                                                                                                                                      |     |                                                  |      |      |      |      |      |
| Effectiveness of the activities of the Career and Counselling Cell   19.0   48.5   25.2   4.9   2.5                                                                                                                                                                                                                                                                                                                                                                                                                                                                                                                                                                                                                                                                                                                                                                                                                                                                                                                                                                                                                                                                                                                                                                                                                                                                                                                                                                                                                                                                                                                                                                                                                                                                                                                                                                                                                                                                                                                                                                                                                        | 8   |                                                  | 22.7 | 50.3 | 21.3 | 4.1  | 1.6  |
| 9 and Counselling Cell   19.0   48.5   25.2   4.9   2.5   11.0   Effectiveness of NCC/NSS activities (N.A.: 11.9%)   35.2   39.8   11.7   1.2   -   11.9%)   11.0   11.0   48.3   26.8   5.9   2.0   12.0   12.0   13.1   14.3   14.3   14.3   14.3   14.3   14.3   14.3   14.3   14.3   14.3   14.3   14.3   14.3   14.3   14.3   14.3   14.3   14.3   14.3   14.3   14.3   14.3   14.3   14.3   14.3   14.3   14.3   14.3   14.3   14.3   14.3   14.3   14.3   14.3   14.3   14.3   14.3   14.3   14.3   14.3   14.3   14.3   14.3   14.3   14.3   14.3   14.3   14.3   14.3   14.3   14.3   14.3   14.3   14.3   14.3   14.3   14.3   14.3   14.3   14.3   14.3   14.3   14.3   14.3   14.3   14.3   14.3   14.3   14.3   14.3   14.3   14.3   14.3   14.3   14.3   14.3   14.3   14.3   14.3   14.3   14.3   14.3   14.3   14.3   14.3   14.3   14.3   14.3   14.3   14.3   14.3   14.3   14.3   14.3   14.3   14.3   14.3   14.3   14.3   14.3   14.3   14.3   14.3   14.3   14.3   14.3   14.3   14.3   14.3   14.3   14.3   14.3   14.3   14.3   14.3   14.3   14.3   14.3   14.3   14.3   14.3   14.3   14.3   14.3   14.3   14.3   14.3   14.3   14.3   14.3   14.3   14.3   14.3   14.3   14.3   14.3   14.3   14.3   14.3   14.3   14.3   14.3   14.3   14.3   14.3   14.3   14.3   14.3   14.3   14.3   14.3   14.3   14.3   14.3   14.3   14.3   14.3   14.3   14.3   14.3   14.3   14.3   14.3   14.3   14.3   14.3   14.3   14.3   14.3   14.3   14.3   14.3   14.3   14.3   14.3   14.3   14.3   14.3   14.3   14.3   14.3   14.3   14.3   14.3   14.3   14.3   14.3   14.3   14.3   14.3   14.3   14.3   14.3   14.3   14.3   14.3   14.3   14.3   14.3   14.3   14.3   14.3   14.3   14.3   14.3   14.3   14.3   14.3   14.3   14.3   14.3   14.3   14.3   14.3   14.3   14.3   14.3   14.3   14.3   14.3   14.3   14.3   14.3   14.3   14.3   14.3   14.3   14.3   14.3   14.3   14.3   14.3   14.3   14.3   14.3   14.3   14.3   14.3   14.3   14.3   14.3   14.3   14.3   14.3   14.3   14.3   14.3   14.3   14.3   14.3   14.3   14.3   14.3   14.3   14.3   14.3   14.3   14.3   14.3   14.3   14.3 |     | •                                                |      |      |      |      |      |
| Effectiveness of NCC/NSS activities (N.A: 11.9%)   35.2   39.8   11.7   1.2   -                                                                                                                                                                                                                                                                                                                                                                                                                                                                                                                                                                                                                                                                                                                                                                                                                                                                                                                                                                                                                                                                                                                                                                                                                                                                                                                                                                                                                                                                                                                                                                                                                                                                                                                                                                                                                                                                                                                                                                                                                                            | 9   |                                                  | 19.0 | 48.5 | 25.2 | 4.9  | 2.5  |
| 10                                                                                                                                                                                                                                                                                                                                                                                                                                                                                                                                                                                                                                                                                                                                                                                                                                                                                                                                                                                                                                                                                                                                                                                                                                                                                                                                                                                                                                                                                                                                                                                                                                                                                                                                                                                                                                                                                                                                                                                                                                                                                                                         |     | _                                                |      |      |      |      |      |
| The approach of the college towards students                                                                                                                                                                                                                                                                                                                                                                                                                                                                                                                                                                                                                                                                                                                                                                                                                                                                                                                                                                                                                                                                                                                                                                                                                                                                                                                                                                                                                                                                                                                                                                                                                                                                                                                                                                                                                                                                                                                                                                                                                                                                               | 10  | · ·                                              | 35.2 | 39.8 | 11.7 | 1.2  | _    |
| 12   Promptness in solving the grievances of the students   17.0   48.3   26.8   5.9   2.0   13   Timely intimation of information to students   22.7   51.5   20.0   3.7   2.0   14   Services of the college office   24.9   51.9   19.0   2.9   1.2   15   General infrastructure facilities   13.7   43.6   29.4   10.2   3.1   16   Facilities and services of the college's central library   35.0   49.7   12.3   2.0   1.0   17   Facilities and services of the department library (N.A: 1.6%)   31.1   46.4   16.2   2.9   1.6   18   Laboratory facilities (N.A: 20.1%)   15.2   42.0   17.8   3.1   1.6   19   Computer facilities for students   25.6   44.8   19.2   7.4   3.1   20   Facilities of the college hostel (N.A: 35.1%)   7.2   29.0   18.5   5.7   4.5   21   Facilities of the Girls' Room (N.A: 14.7%)   11.0   30.1   28.2   10.6   5.3   22   Recreational facilities for students   12.1   46.8   33.1   4.9   3.1   23   Canteen facilities   5.7   20.7   24.5   24.3   24.7   24   Opportunities for sports and games activities   5.7   20.7   24.5   24.3   24.7   25   Opportunities for arts and cultural activities   33.1   47.9   13.9   3.7   1.4   26   Medical aid facilities   17.0   54.2   22.3   4.5   2.0   28   Opportunities for developing democratic and humanitarian values   26.8   50.5   19.6   2.2   0.8   29   Service of the college co-operative Store   26.8   50.5   19.6   2.2   0.8                                                                                                                                                                                                                                                                                                                                                                                                                                                                                                                                                                                                                                                                      |     | 11.9%)                                           |      |      |      |      |      |
| 12       students       17.0       48.3       26.8       5.9       2.0         13       Timely intimation of information to students       22.7       51.5       20.0       3.7       2.0         14       Services of the college office       24.9       51.9       19.0       2.9       1.2         15       General infrastructure facilities       13.7       43.6       29.4       10.2       3.1         16       Facilities and services of the college's central library       35.0       49.7       12.3       2.0       1.0         17       Facilities and services of the department library (N.A: 1.6%)       31.1       46.4       16.2       2.9       1.6         18       Laboratory facilities (N.A: 20.1%)       15.2       42.0       17.8       3.1       1.6         19       Computer facilities for students       25.6       44.8       19.2       7.4       3.1         20       Facilities of the college hostel (N.A: 35.1%)       7.2       29.0       18.5       5.7       4.5         21       Facilities of the Girls' Room (N.A: 14.7%)       11.0       30.1       28.2       10.6       5.3         22       Recreational facilities       5.7       20.7       24.5       24.                                                                                                                                                                                                                                                                                                                                                                                                                                                                                                                                                                                                                                                                                                                                                                                                                                                                                                         | 11  | The approach of the college towards students     | 21.5 | 52.8 | 21.1 | 2.5  | 2.2  |
| Students   13   Timely intimation of information to students   22.7   51.5   20.0   3.7   2.0     14   Services of the college office   24.9   51.9   19.0   2.9   1.2     15   General infrastructure facilities   13.7   43.6   29.4   10.2   3.1     16   Facilities and services of the college's central library   35.0   49.7   12.3   2.0   1.0     17   Facilities and services of the department library (N.A: 1.6%)   31.1   46.4   16.2   2.9   1.6     18   Laboratory facilities (N.A: 20.1%)   15.2   42.0   17.8   3.1   1.6     19   Computer facilities for students   25.6   44.8   19.2   7.4   3.1     20   Facilities of the college hostel (N.A: 35.1%)   7.2   29.0   18.5   5.7   4.5     21   Facilities of the Girls' Room (N.A: 14.7%)   11.0   30.1   28.2   10.6   5.3     22   Recreational facilities for students   12.1   46.8   33.1   4.9   3.1     23   Canteen facilities   5.7   20.7   24.5   24.3   24.7     24   Opportunities for sports and games activities   29.7   48.5   17.4   2.2   2.2     25   Opportunities for arts and cultural activities   33.1   47.9   13.9   3.7   1.4     26   Medical aid facilities   12.1   42.3   34.6   7.4   3.7     27   Transport facilities   17.0   54.2   22.3   4.5   2.0     28   Opportunities for developing democratic and humanitarian values   26.8   50.5   19.6   2.2   0.8     29   Service of the college co-operative Store   26.8   50.5   19.6   2.2   0.8                                                                                                                                                                                                                                                                                                                                                                                                                                                                                                                                                                                                                                                            | 12  | Promptness in solving the grievances of the      | 17.0 | 48.3 | 26.8 | 5.9  | 2.0  |
| 14       Services of the college office       24.9       51.9       19.0       2.9       1.2         15       General infrastructure facilities       13.7       43.6       29.4       10.2       3.1         16       Facilities and services of the college's central library       35.0       49.7       12.3       2.0       1.0         17       Facilities and services of the department library (N.A: 1.6%)       31.1       46.4       16.2       2.9       1.6         18       Laboratory facilities (N.A: 20.1%)       15.2       42.0       17.8       3.1       1.6         19       Computer facilities for students       25.6       44.8       19.2       7.4       3.1         20       Facilities of the college hostel (N.A: 35.1%)       7.2       29.0       18.5       5.7       4.5         21       Facilities of the Girls' Room (N.A: 14.7%)       11.0       30.1       28.2       10.6       5.3         22       Recreational facilities       5.7       20.7       24.5       24.3       24.7         24       Opportunities for sports and games activities       29.7       48.5       17.4       2.2       2.2         25       Opportunities for arts and cultural activities       33.1       47                                                                                                                                                                                                                                                                                                                                                                                                                                                                                                                                                                                                                                                                                                                                                                                                                                                                                       | 12  | students                                         | 17.0 | 10.5 | 20.0 |      |      |
| 15   General infrastructure facilities   13.7   43.6   29.4   10.2   3.1     16                                                                                                                                                                                                                                                                                                                                                                                                                                                                                                                                                                                                                                                                                                                                                                                                                                                                                                                                                                                                                                                                                                                                                                                                                                                                                                                                                                                                                                                                                                                                                                                                                                                                                                                                                                                                                                                                                                                                                                                                                                            | 13  | Timely intimation of information to students     | 22.7 | 51.5 | 20.0 | 3.7  | 2.0  |
| Facilities and services of the college's central library   35.0   49.7   12.3   2.0   1.0                                                                                                                                                                                                                                                                                                                                                                                                                                                                                                                                                                                                                                                                                                                                                                                                                                                                                                                                                                                                                                                                                                                                                                                                                                                                                                                                                                                                                                                                                                                                                                                                                                                                                                                                                                                                                                                                                                                                                                                                                                  | 14  | Services of the college office                   | 24.9 | 51.9 | 19.0 | 2.9  | 1.2  |
| 16   library   35.0   49.7   12.3   2.0   1.0     17   Facilities and services of the department library (N.A: 1.6%)   31.1   46.4   16.2   2.9   1.6     18   Laboratory facilities (N.A: 20.1%)   15.2   42.0   17.8   3.1   1.6     19   Computer facilities for students   25.6   44.8   19.2   7.4   3.1     20   Facilities of the college hostel (N.A: 35.1%)   7.2   29.0   18.5   5.7   4.5     21   Facilities of the Girls' Room (N.A: 14.7%)   11.0   30.1   28.2   10.6   5.3     22   Recreational facilities for students   12.1   46.8   33.1   4.9   3.1     23   Canteen facilities   5.7   20.7   24.5   24.3   24.7     24   Opportunities for sports and games activities   29.7   48.5   17.4   2.2   2.2     25   Opportunities for arts and cultural activities   33.1   47.9   13.9   3.7   1.4     26   Medical aid facilities   12.1   42.3   34.6   7.4   3.7     27   Transport facilities   17.0   54.2   22.3   4.5   2.0     28   Opportunities for developing democratic and humanitarian values   17.2   47.9   27.0   5.7   2.2     29   Service of the college co-operative Store   26.8   50.5   19.6   2.2   0.8                                                                                                                                                                                                                                                                                                                                                                                                                                                                                                                                                                                                                                                                                                                                                                                                                                                                                                                                                                     | 15  | General infrastructure facilities                | 13.7 | 43.6 | 29.4 | 10.2 | 3.1  |
| Iibrary   Facilities and services of the department library (N.A: 1.6%)   31.1   46.4   16.2   2.9   1.6   18   Laboratory facilities (N.A: 20.1%)   15.2   42.0   17.8   3.1   1.6   19   Computer facilities for students   25.6   44.8   19.2   7.4   3.1   20   Facilities of the college hostel (N.A: 35.1%)   7.2   29.0   18.5   5.7   4.5   21   Facilities of the Girls' Room (N.A: 14.7%)   11.0   30.1   28.2   10.6   5.3   22   Recreational facilities for students   12.1   46.8   33.1   4.9   3.1   23   Canteen facilities   5.7   20.7   24.5   24.3   24.7   24   Opportunities for sports and games activities   29.7   48.5   17.4   2.2   2.2   25   Opportunities for arts and cultural activities   33.1   47.9   13.9   3.7   1.4   26   Medical aid facilities   12.1   42.3   34.6   7.4   3.7   27   Transport facilities   17.0   54.2   22.3   4.5   2.0   28   Opportunities for developing democratic and humanitarian values   17.2   47.9   27.0   5.7   2.2   2.9   2.9   Service of the college co-operative Store   26.8   50.5   19.6   2.2   0.8                                                                                                                                                                                                                                                                                                                                                                                                                                                                                                                                                                                                                                                                                                                                                                                                                                                                                                                                                                                                                                   | 16  | Facilities and services of the college's central | 35.0 | 10.7 | 12.3 | 2.0  | 1.0  |
| 17       library (N.A: 1.6%)       31.1       46.4       16.2       2.9       1.6         18       Laboratory facilities (N.A: 20.1%)       15.2       42.0       17.8       3.1       1.6         19       Computer facilities for students       25.6       44.8       19.2       7.4       3.1         20       Facilities of the college hostel (N.A: 35.1%)       7.2       29.0       18.5       5.7       4.5         21       Facilities of the Girls' Room (N.A: 14.7%)       11.0       30.1       28.2       10.6       5.3         22       Recreational facilities for students       12.1       46.8       33.1       4.9       3.1         23       Canteen facilities       5.7       20.7       24.5       24.3       24.7         24       Opportunities for sports and games activities       29.7       48.5       17.4       2.2       2.2         25       Opportunities for arts and cultural activities       33.1       47.9       13.9       3.7       1.4         26       Medical aid facilities       17.0       54.2       22.3       4.5       2.0         28       Opportunities for developing democratic and humanitarian values       17.2       47.9       27.0       5.7                                                                                                                                                                                                                                                                                                                                                                                                                                                                                                                                                                                                                                                                                                                                                                                                                                                                                                              | 10  | library                                          | 33.0 | 47.7 | 12.5 | 2.0  | 1.0  |
| library (N.A: 1.6%)                                                                                                                                                                                                                                                                                                                                                                                                                                                                                                                                                                                                                                                                                                                                                                                                                                                                                                                                                                                                                                                                                                                                                                                                                                                                                                                                                                                                                                                                                                                                                                                                                                                                                                                                                                                                                                                                                                                                                                                                                                                                                                        | 17  | Facilities and services of the department        | 21 1 | 16.1 | 16.2 | 2.0  | 1.6  |
| 19       Computer facilities for students       25.6       44.8       19.2       7.4       3.1         20       Facilities of the college hostel (N.A: 35.1%)       7.2       29.0       18.5       5.7       4.5         21       Facilities of the Girls' Room (N.A: 14.7%)       11.0       30.1       28.2       10.6       5.3         22       Recreational facilities for students       12.1       46.8       33.1       4.9       3.1         23       Canteen facilities       5.7       20.7       24.5       24.3       24.7         24       Opportunities for sports and games activities       29.7       48.5       17.4       2.2       2.2         25       Opportunities for arts and cultural activities       33.1       47.9       13.9       3.7       1.4         26       Medical aid facilities       12.1       42.3       34.6       7.4       3.7         27       Transport facilities       17.0       54.2       22.3       4.5       2.0         28       Opportunities for developing democratic and humanitarian values       17.2       47.9       27.0       5.7       2.2         29       Service of the college co-operative Store       26.8       50.5       19.6                                                                                                                                                                                                                                                                                                                                                                                                                                                                                                                                                                                                                                                                                                                                                                                                                                                                                                                | 1 / | library (N.A: 1.6%)                              | 31.1 | 40.4 | 10.2 | 2.9  | 1.0  |
| 20       Facilities of the college hostel (N.A: 35.1%)       7.2       29.0       18.5       5.7       4.5         21       Facilities of the Girls' Room (N.A: 14.7%)       11.0       30.1       28.2       10.6       5.3         22       Recreational facilities for students       12.1       46.8       33.1       4.9       3.1         23       Canteen facilities       5.7       20.7       24.5       24.3       24.7         24       Opportunities for sports and games activities       29.7       48.5       17.4       2.2       2.2         25       Opportunities for arts and cultural activities       33.1       47.9       13.9       3.7       1.4         26       Medical aid facilities       12.1       42.3       34.6       7.4       3.7         27       Transport facilities       17.0       54.2       22.3       4.5       2.0         28       Opportunities for developing democratic and humanitarian values       17.2       47.9       27.0       5.7       2.2         29       Service of the college co-operative Store       26.8       50.5       19.6       2.2       0.8                                                                                                                                                                                                                                                                                                                                                                                                                                                                                                                                                                                                                                                                                                                                                                                                                                                                                                                                                                                                   | 18  | Laboratory facilities (N.A: 20.1%)               | 15.2 | 42.0 | 17.8 | 3.1  | 1.6  |
| 21       Facilities of the Girls' Room (N.A: 14.7%)       11.0       30.1       28.2       10.6       5.3         22       Recreational facilities for students       12.1       46.8       33.1       4.9       3.1         23       Canteen facilities       5.7       20.7       24.5       24.3       24.7         24       Opportunities for sports and games activities       29.7       48.5       17.4       2.2       2.2         25       Opportunities for arts and cultural activities       33.1       47.9       13.9       3.7       1.4         26       Medical aid facilities       12.1       42.3       34.6       7.4       3.7         27       Transport facilities       17.0       54.2       22.3       4.5       2.0         28       Opportunities for developing democratic and humanitarian values       17.2       47.9       27.0       5.7       2.2         29       Service of the college co-operative Store       26.8       50.5       19.6       2.2       0.8                                                                                                                                                                                                                                                                                                                                                                                                                                                                                                                                                                                                                                                                                                                                                                                                                                                                                                                                                                                                                                                                                                                      | 19  | Computer facilities for students                 | 25.6 | 44.8 | 19.2 | 7.4  | 3.1  |
| 22       Recreational facilities for students       12.1       46.8       33.1       4.9       3.1         23       Canteen facilities       5.7       20.7       24.5       24.3       24.7         24       Opportunities for sports and games activities       29.7       48.5       17.4       2.2       2.2         25       Opportunities for arts and cultural activities       33.1       47.9       13.9       3.7       1.4         26       Medical aid facilities       12.1       42.3       34.6       7.4       3.7         27       Transport facilities       17.0       54.2       22.3       4.5       2.0         28       Opportunities for developing democratic and humanitarian values       17.2       47.9       27.0       5.7       2.2         29       Service of the college co-operative Store       26.8       50.5       19.6       2.2       0.8                                                                                                                                                                                                                                                                                                                                                                                                                                                                                                                                                                                                                                                                                                                                                                                                                                                                                                                                                                                                                                                                                                                                                                                                                                        | 20  | Facilities of the college hostel (N.A: 35.1%)    | 7.2  | 29.0 | 18.5 | 5.7  | 4.5  |
| 23       Canteen facilities       5.7       20.7       24.5       24.3       24.7         24       Opportunities for sports and games activities       29.7       48.5       17.4       2.2       2.2         25       Opportunities for arts and cultural activities       33.1       47.9       13.9       3.7       1.4         26       Medical aid facilities       12.1       42.3       34.6       7.4       3.7         27       Transport facilities       17.0       54.2       22.3       4.5       2.0         28       Opportunities for developing democratic and humanitarian values       17.2       47.9       27.0       5.7       2.2         29       Service of the college co-operative Store       26.8       50.5       19.6       2.2       0.8                                                                                                                                                                                                                                                                                                                                                                                                                                                                                                                                                                                                                                                                                                                                                                                                                                                                                                                                                                                                                                                                                                                                                                                                                                                                                                                                                   | 21  | Facilities of the Girls' Room (N.A: 14.7%)       | 11.0 | 30.1 | 28.2 | 10.6 | 5.3  |
| 24       Opportunities for sports and games activities       29.7       48.5       17.4       2.2       2.2         25       Opportunities for arts and cultural activities       33.1       47.9       13.9       3.7       1.4         26       Medical aid facilities       12.1       42.3       34.6       7.4       3.7         27       Transport facilities       17.0       54.2       22.3       4.5       2.0         28       Opportunities for developing democratic and humanitarian values       17.2       47.9       27.0       5.7       2.2         29       Service of the college co-operative Store       26.8       50.5       19.6       2.2       0.8                                                                                                                                                                                                                                                                                                                                                                                                                                                                                                                                                                                                                                                                                                                                                                                                                                                                                                                                                                                                                                                                                                                                                                                                                                                                                                                                                                                                                                             | 22  | Recreational facilities for students             | 12.1 | 46.8 | 33.1 | 4.9  | 3.1  |
| 25       Opportunities for arts and cultural activities       33.1       47.9       13.9       3.7       1.4         26       Medical aid facilities       12.1       42.3       34.6       7.4       3.7         27       Transport facilities       17.0       54.2       22.3       4.5       2.0         28       Opportunities for developing democratic and humanitarian values       17.2       47.9       27.0       5.7       2.2         29       Service of the college co-operative Store       26.8       50.5       19.6       2.2       0.8                                                                                                                                                                                                                                                                                                                                                                                                                                                                                                                                                                                                                                                                                                                                                                                                                                                                                                                                                                                                                                                                                                                                                                                                                                                                                                                                                                                                                                                                                                                                                                 | 23  | Canteen facilities                               | 5.7  | 20.7 | 24.5 | 24.3 | 24.7 |
| 26       Medical aid facilities       12.1       42.3       34.6       7.4       3.7         27       Transport facilities       17.0       54.2       22.3       4.5       2.0         28       Opportunities for developing democratic and humanitarian values       17.2       47.9       27.0       5.7       2.2         29       Service of the college co-operative Store       26.8       50.5       19.6       2.2       0.8                                                                                                                                                                                                                                                                                                                                                                                                                                                                                                                                                                                                                                                                                                                                                                                                                                                                                                                                                                                                                                                                                                                                                                                                                                                                                                                                                                                                                                                                                                                                                                                                                                                                                      | 24  | Opportunities for sports and games activities    | 29.7 | 48.5 | 17.4 | 2.2  | 2.2  |
| 27       Transport facilities       17.0       54.2       22.3       4.5       2.0         28       Opportunities for developing democratic and humanitarian values       17.2       47.9       27.0       5.7       2.2         29       Service of the college co-operative Store       26.8       50.5       19.6       2.2       0.8                                                                                                                                                                                                                                                                                                                                                                                                                                                                                                                                                                                                                                                                                                                                                                                                                                                                                                                                                                                                                                                                                                                                                                                                                                                                                                                                                                                                                                                                                                                                                                                                                                                                                                                                                                                   | 25  | Opportunities for arts and cultural activities   | 33.1 | 47.9 | 13.9 | 3.7  | 1.4  |
| Opportunities for developing democratic and humanitarian values  17.2 47.9 27.0 5.7 2.2  Service of the college co-operative Store 26.8 50.5 19.6 2.2 0.8                                                                                                                                                                                                                                                                                                                                                                                                                                                                                                                                                                                                                                                                                                                                                                                                                                                                                                                                                                                                                                                                                                                                                                                                                                                                                                                                                                                                                                                                                                                                                                                                                                                                                                                                                                                                                                                                                                                                                                  | 26  | Medical aid facilities                           | 12.1 | 42.3 | 34.6 | 7.4  | 3.7  |
| 28       humanitarian values       17.2       47.9       27.0       5.7       2.2         29       Service of the college co-operative Store       26.8       50.5       19.6       2.2       0.8                                                                                                                                                                                                                                                                                                                                                                                                                                                                                                                                                                                                                                                                                                                                                                                                                                                                                                                                                                                                                                                                                                                                                                                                                                                                                                                                                                                                                                                                                                                                                                                                                                                                                                                                                                                                                                                                                                                          | 27  | Transport facilities                             | 17.0 | 54.2 | 22.3 | 4.5  | 2.0  |
| humanitarian values  29 Service of the college co-operative Store  26.8 50.5 19.6 2.2 0.8                                                                                                                                                                                                                                                                                                                                                                                                                                                                                                                                                                                                                                                                                                                                                                                                                                                                                                                                                                                                                                                                                                                                                                                                                                                                                                                                                                                                                                                                                                                                                                                                                                                                                                                                                                                                                                                                                                                                                                                                                                  | 28  | Opportunities for developing democratic and      | 17.2 | 47.9 | 27.0 | 5.7  | 2.2  |
|                                                                                                                                                                                                                                                                                                                                                                                                                                                                                                                                                                                                                                                                                                                                                                                                                                                                                                                                                                                                                                                                                                                                                                                                                                                                                                                                                                                                                                                                                                                                                                                                                                                                                                                                                                                                                                                                                                                                                                                                                                                                                                                            |     | humanitarian values                              |      |      |      |      |      |
| 30 Services of the college management 15.3 49.1 27.4 5.9 2.2                                                                                                                                                                                                                                                                                                                                                                                                                                                                                                                                                                                                                                                                                                                                                                                                                                                                                                                                                                                                                                                                                                                                                                                                                                                                                                                                                                                                                                                                                                                                                                                                                                                                                                                                                                                                                                                                                                                                                                                                                                                               | 29  | Service of the college co-operative Store        | 26.8 | 50.5 | 19.6 | 2.2  | 0.8  |
|                                                                                                                                                                                                                                                                                                                                                                                                                                                                                                                                                                                                                                                                                                                                                                                                                                                                                                                                                                                                                                                                                                                                                                                                                                                                                                                                                                                                                                                                                                                                                                                                                                                                                                                                                                                                                                                                                                                                                                                                                                                                                                                            | 30  | Services of the college management               | 15.3 | 49.1 | 27.4 | 5.9  | 2.2  |