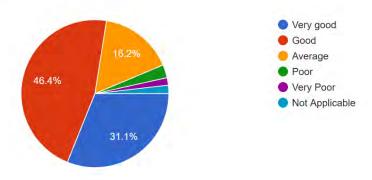

#### Facilities and service of the department library 489 responses

EDAT POST, KANNUR DIST., 670327, PH: 0497 2805121, 2805521 Email: payyanurcollege@rediffmail.com

| Effectiveness of co-curricular activities like seminars/workshops                                                                                                                                                                                                                                                                                                                                                                                                                                                                                                                                                                                                                                                                                                                                                                                                                                                                                                                                                                                                                                                                                                                                                                                                                                                                                                                                                                                                                                                                                                                                                                                                                                                                                                                                                                                                                                                                                                                                                                                                                                                          |     | students                                         |      |      |      |      |      |
|----------------------------------------------------------------------------------------------------------------------------------------------------------------------------------------------------------------------------------------------------------------------------------------------------------------------------------------------------------------------------------------------------------------------------------------------------------------------------------------------------------------------------------------------------------------------------------------------------------------------------------------------------------------------------------------------------------------------------------------------------------------------------------------------------------------------------------------------------------------------------------------------------------------------------------------------------------------------------------------------------------------------------------------------------------------------------------------------------------------------------------------------------------------------------------------------------------------------------------------------------------------------------------------------------------------------------------------------------------------------------------------------------------------------------------------------------------------------------------------------------------------------------------------------------------------------------------------------------------------------------------------------------------------------------------------------------------------------------------------------------------------------------------------------------------------------------------------------------------------------------------------------------------------------------------------------------------------------------------------------------------------------------------------------------------------------------------------------------------------------------|-----|--------------------------------------------------|------|------|------|------|------|
| 8       seminars/workshops       22.7       50.3       21.3       4.1       1.6         9       Effectiveness of the activities of the Career and Counselling Cell       19.0       48.5       25.2       4.9       2.5         10       Effectiveness of NCC/NSS activities (N.A: 11.9%)       35.2       39.8       11.7       1.2       -         11       The approach of the college towards students       21.5       52.8       21.1       2.5       2.2         12       Promptness in solving the grievances of the students       17.0       48.3       26.8       5.9       2.0         13       Timely intimation of information to students       22.7       51.5       20.0       3.7       2.0         14       Services of the college office       24.9       51.9       19.0       2.9       1.2         15       General infrastructure facilities       13.7       43.6       29.4       10.2       3.1         16       Ibrary       35.0       49.7       12.3       2.0       1.0         17       Facilities and services of the department library (N.A: 1.6%)       31.1       46.4       16.2       2.9       1.6         18       Laboratory facilities for students       25.6       44.8 <t< td=""><td></td><td></td><td></td><td></td><td></td><td></td><td></td></t<>                                                                                                                                                                                                                                                                                                                                                                                                                                                                                                                                                                                                                                                                                                                                                                                                                      |     |                                                  |      |      |      |      |      |
| Effectiveness of the activities of the Career and Counselling Cell   19.0   48.5   25.2   4.9   2.5                                                                                                                                                                                                                                                                                                                                                                                                                                                                                                                                                                                                                                                                                                                                                                                                                                                                                                                                                                                                                                                                                                                                                                                                                                                                                                                                                                                                                                                                                                                                                                                                                                                                                                                                                                                                                                                                                                                                                                                                                        | 8   |                                                  | 22.7 | 50.3 | 21.3 | 4.1  | 1.6  |
| 9 and Counselling Cell   19.0   48.5   25.2   4.9   2.5   11.0   Effectiveness of NCC/NSS activities (N.A.: 11.9%)   35.2   39.8   11.7   1.2   -   11.9%)   11.0   11.0   48.3   26.8   5.9   2.0   12.0   12.0   13.1   14.3   14.3   14.3   14.3   14.3   14.3   14.3   14.3   14.3   14.3   14.3   14.3   14.3   14.3   14.3   14.3   14.3   14.3   14.3   14.3   14.3   14.3   14.3   14.3   14.3   14.3   14.3   14.3   14.3   14.3   14.3   14.3   14.3   14.3   14.3   14.3   14.3   14.3   14.3   14.3   14.3   14.3   14.3   14.3   14.3   14.3   14.3   14.3   14.3   14.3   14.3   14.3   14.3   14.3   14.3   14.3   14.3   14.3   14.3   14.3   14.3   14.3   14.3   14.3   14.3   14.3   14.3   14.3   14.3   14.3   14.3   14.3   14.3   14.3   14.3   14.3   14.3   14.3   14.3   14.3   14.3   14.3   14.3   14.3   14.3   14.3   14.3   14.3   14.3   14.3   14.3   14.3   14.3   14.3   14.3   14.3   14.3   14.3   14.3   14.3   14.3   14.3   14.3   14.3   14.3   14.3   14.3   14.3   14.3   14.3   14.3   14.3   14.3   14.3   14.3   14.3   14.3   14.3   14.3   14.3   14.3   14.3   14.3   14.3   14.3   14.3   14.3   14.3   14.3   14.3   14.3   14.3   14.3   14.3   14.3   14.3   14.3   14.3   14.3   14.3   14.3   14.3   14.3   14.3   14.3   14.3   14.3   14.3   14.3   14.3   14.3   14.3   14.3   14.3   14.3   14.3   14.3   14.3   14.3   14.3   14.3   14.3   14.3   14.3   14.3   14.3   14.3   14.3   14.3   14.3   14.3   14.3   14.3   14.3   14.3   14.3   14.3   14.3   14.3   14.3   14.3   14.3   14.3   14.3   14.3   14.3   14.3   14.3   14.3   14.3   14.3   14.3   14.3   14.3   14.3   14.3   14.3   14.3   14.3   14.3   14.3   14.3   14.3   14.3   14.3   14.3   14.3   14.3   14.3   14.3   14.3   14.3   14.3   14.3   14.3   14.3   14.3   14.3   14.3   14.3   14.3   14.3   14.3   14.3   14.3   14.3   14.3   14.3   14.3   14.3   14.3   14.3   14.3   14.3   14.3   14.3   14.3   14.3   14.3   14.3   14.3   14.3   14.3   14.3   14.3   14.3   14.3   14.3   14.3   14.3   14.3   14.3   14.3   14.3   14.3   14.3   14.3   14.3   14.3   14.3   14.3 |     | •                                                |      |      |      |      |      |
| Effectiveness of NCC/NSS activities (N.A: 11.9%)   35.2   39.8   11.7   1.2   -                                                                                                                                                                                                                                                                                                                                                                                                                                                                                                                                                                                                                                                                                                                                                                                                                                                                                                                                                                                                                                                                                                                                                                                                                                                                                                                                                                                                                                                                                                                                                                                                                                                                                                                                                                                                                                                                                                                                                                                                                                            | 9   |                                                  | 19.0 | 48.5 | 25.2 | 4.9  | 2.5  |
| 10                                                                                                                                                                                                                                                                                                                                                                                                                                                                                                                                                                                                                                                                                                                                                                                                                                                                                                                                                                                                                                                                                                                                                                                                                                                                                                                                                                                                                                                                                                                                                                                                                                                                                                                                                                                                                                                                                                                                                                                                                                                                                                                         |     | _                                                |      |      |      |      |      |
| The approach of the college towards students                                                                                                                                                                                                                                                                                                                                                                                                                                                                                                                                                                                                                                                                                                                                                                                                                                                                                                                                                                                                                                                                                                                                                                                                                                                                                                                                                                                                                                                                                                                                                                                                                                                                                                                                                                                                                                                                                                                                                                                                                                                                               | 10  | · ·                                              | 35.2 | 39.8 | 11.7 | 1.2  | _    |
| 12   Promptness in solving the grievances of the students   17.0   48.3   26.8   5.9   2.0   13   Timely intimation of information to students   22.7   51.5   20.0   3.7   2.0   14   Services of the college office   24.9   51.9   19.0   2.9   1.2   15   General infrastructure facilities   13.7   43.6   29.4   10.2   3.1   16   Facilities and services of the college's central library   35.0   49.7   12.3   2.0   1.0   17   Facilities and services of the department library (N.A: 1.6%)   31.1   46.4   16.2   2.9   1.6   18   Laboratory facilities (N.A: 20.1%)   15.2   42.0   17.8   3.1   1.6   19   Computer facilities for students   25.6   44.8   19.2   7.4   3.1   20   Facilities of the college hostel (N.A: 35.1%)   7.2   29.0   18.5   5.7   4.5   21   Facilities of the Girls' Room (N.A: 14.7%)   11.0   30.1   28.2   10.6   5.3   22   Recreational facilities for students   12.1   46.8   33.1   4.9   3.1   23   Canteen facilities   5.7   20.7   24.5   24.3   24.7   24   Opportunities for sports and games activities   5.7   20.7   24.5   24.3   24.7   25   Opportunities for arts and cultural activities   33.1   47.9   13.9   3.7   1.4   26   Medical aid facilities   17.0   54.2   22.3   4.5   2.0   28   Opportunities for developing democratic and humanitarian values   26.8   50.5   19.6   2.2   0.8   29   Service of the college co-operative Store   26.8   50.5   19.6   2.2   0.8                                                                                                                                                                                                                                                                                                                                                                                                                                                                                                                                                                                                                                                                      |     | 11.9%)                                           |      |      |      |      |      |
| 12       students       17.0       48.3       26.8       5.9       2.0         13       Timely intimation of information to students       22.7       51.5       20.0       3.7       2.0         14       Services of the college office       24.9       51.9       19.0       2.9       1.2         15       General infrastructure facilities       13.7       43.6       29.4       10.2       3.1         16       Facilities and services of the college's central library       35.0       49.7       12.3       2.0       1.0         17       Facilities and services of the department library (N.A: 1.6%)       31.1       46.4       16.2       2.9       1.6         18       Laboratory facilities (N.A: 20.1%)       15.2       42.0       17.8       3.1       1.6         19       Computer facilities for students       25.6       44.8       19.2       7.4       3.1         20       Facilities of the college hostel (N.A: 35.1%)       7.2       29.0       18.5       5.7       4.5         21       Facilities of the Girls' Room (N.A: 14.7%)       11.0       30.1       28.2       10.6       5.3         22       Recreational facilities       5.7       20.7       24.5       24.                                                                                                                                                                                                                                                                                                                                                                                                                                                                                                                                                                                                                                                                                                                                                                                                                                                                                                         | 11  | The approach of the college towards students     | 21.5 | 52.8 | 21.1 | 2.5  | 2.2  |
| Students   13   Timely intimation of information to students   22.7   51.5   20.0   3.7   2.0     14   Services of the college office   24.9   51.9   19.0   2.9   1.2     15   General infrastructure facilities   13.7   43.6   29.4   10.2   3.1     16   Facilities and services of the college's central library   35.0   49.7   12.3   2.0   1.0     17   Facilities and services of the department library (N.A: 1.6%)   31.1   46.4   16.2   2.9   1.6     18   Laboratory facilities (N.A: 20.1%)   15.2   42.0   17.8   3.1   1.6     19   Computer facilities for students   25.6   44.8   19.2   7.4   3.1     20   Facilities of the college hostel (N.A: 35.1%)   7.2   29.0   18.5   5.7   4.5     21   Facilities of the Girls' Room (N.A: 14.7%)   11.0   30.1   28.2   10.6   5.3     22   Recreational facilities for students   12.1   46.8   33.1   4.9   3.1     23   Canteen facilities   5.7   20.7   24.5   24.3   24.7     24   Opportunities for sports and games activities   29.7   48.5   17.4   2.2   2.2     25   Opportunities for arts and cultural activities   33.1   47.9   13.9   3.7   1.4     26   Medical aid facilities   12.1   42.3   34.6   7.4   3.7     27   Transport facilities   17.0   54.2   22.3   4.5   2.0     28   Opportunities for developing democratic and humanitarian values   26.8   50.5   19.6   2.2   0.8     29   Service of the college co-operative Store   26.8   50.5   19.6   2.2   0.8                                                                                                                                                                                                                                                                                                                                                                                                                                                                                                                                                                                                                                                            | 12  | Promptness in solving the grievances of the      | 17.0 | 48.3 | 26.8 | 5.9  | 2.0  |
| 14       Services of the college office       24.9       51.9       19.0       2.9       1.2         15       General infrastructure facilities       13.7       43.6       29.4       10.2       3.1         16       Facilities and services of the college's central library       35.0       49.7       12.3       2.0       1.0         17       Facilities and services of the department library (N.A: 1.6%)       31.1       46.4       16.2       2.9       1.6         18       Laboratory facilities (N.A: 20.1%)       15.2       42.0       17.8       3.1       1.6         19       Computer facilities for students       25.6       44.8       19.2       7.4       3.1         20       Facilities of the college hostel (N.A: 35.1%)       7.2       29.0       18.5       5.7       4.5         21       Facilities of the Girls' Room (N.A: 14.7%)       11.0       30.1       28.2       10.6       5.3         22       Recreational facilities       5.7       20.7       24.5       24.3       24.7         24       Opportunities for sports and games activities       29.7       48.5       17.4       2.2       2.2         25       Opportunities for arts and cultural activities       33.1       47                                                                                                                                                                                                                                                                                                                                                                                                                                                                                                                                                                                                                                                                                                                                                                                                                                                                                       | 12  | students                                         | 17.0 | 10.5 | 20.0 |      |      |
| 15   General infrastructure facilities   13.7   43.6   29.4   10.2   3.1     16                                                                                                                                                                                                                                                                                                                                                                                                                                                                                                                                                                                                                                                                                                                                                                                                                                                                                                                                                                                                                                                                                                                                                                                                                                                                                                                                                                                                                                                                                                                                                                                                                                                                                                                                                                                                                                                                                                                                                                                                                                            | 13  | Timely intimation of information to students     | 22.7 | 51.5 | 20.0 | 3.7  | 2.0  |
| Facilities and services of the college's central library   35.0   49.7   12.3   2.0   1.0                                                                                                                                                                                                                                                                                                                                                                                                                                                                                                                                                                                                                                                                                                                                                                                                                                                                                                                                                                                                                                                                                                                                                                                                                                                                                                                                                                                                                                                                                                                                                                                                                                                                                                                                                                                                                                                                                                                                                                                                                                  | 14  | Services of the college office                   | 24.9 | 51.9 | 19.0 | 2.9  | 1.2  |
| 16   library   35.0   49.7   12.3   2.0   1.0     17   Facilities and services of the department library (N.A: 1.6%)   31.1   46.4   16.2   2.9   1.6     18   Laboratory facilities (N.A: 20.1%)   15.2   42.0   17.8   3.1   1.6     19   Computer facilities for students   25.6   44.8   19.2   7.4   3.1     20   Facilities of the college hostel (N.A: 35.1%)   7.2   29.0   18.5   5.7   4.5     21   Facilities of the Girls' Room (N.A: 14.7%)   11.0   30.1   28.2   10.6   5.3     22   Recreational facilities for students   12.1   46.8   33.1   4.9   3.1     23   Canteen facilities   5.7   20.7   24.5   24.3   24.7     24   Opportunities for sports and games activities   29.7   48.5   17.4   2.2   2.2     25   Opportunities for arts and cultural activities   33.1   47.9   13.9   3.7   1.4     26   Medical aid facilities   12.1   42.3   34.6   7.4   3.7     27   Transport facilities   17.0   54.2   22.3   4.5   2.0     28   Opportunities for developing democratic and humanitarian values   17.2   47.9   27.0   5.7   2.2     29   Service of the college co-operative Store   26.8   50.5   19.6   2.2   0.8                                                                                                                                                                                                                                                                                                                                                                                                                                                                                                                                                                                                                                                                                                                                                                                                                                                                                                                                                                     | 15  | General infrastructure facilities                | 13.7 | 43.6 | 29.4 | 10.2 | 3.1  |
| Iibrary   Facilities and services of the department library (N.A: 1.6%)   31.1   46.4   16.2   2.9   1.6   18   Laboratory facilities (N.A: 20.1%)   15.2   42.0   17.8   3.1   1.6   19   Computer facilities for students   25.6   44.8   19.2   7.4   3.1   20   Facilities of the college hostel (N.A: 35.1%)   7.2   29.0   18.5   5.7   4.5   21   Facilities of the Girls' Room (N.A: 14.7%)   11.0   30.1   28.2   10.6   5.3   22   Recreational facilities for students   12.1   46.8   33.1   4.9   3.1   23   Canteen facilities   5.7   20.7   24.5   24.3   24.7   24   Opportunities for sports and games activities   29.7   48.5   17.4   2.2   2.2   25   Opportunities for arts and cultural activities   33.1   47.9   13.9   3.7   1.4   26   Medical aid facilities   12.1   42.3   34.6   7.4   3.7   27   Transport facilities   17.0   54.2   22.3   4.5   2.0   28   Opportunities for developing democratic and humanitarian values   17.2   47.9   27.0   5.7   2.2   2.9   2.9   Service of the college co-operative Store   26.8   50.5   19.6   2.2   0.8                                                                                                                                                                                                                                                                                                                                                                                                                                                                                                                                                                                                                                                                                                                                                                                                                                                                                                                                                                                                                                   | 16  | Facilities and services of the college's central | 35.0 | 10.7 | 12.3 | 2.0  | 1.0  |
| 17       library (N.A: 1.6%)       31.1       46.4       16.2       2.9       1.6         18       Laboratory facilities (N.A: 20.1%)       15.2       42.0       17.8       3.1       1.6         19       Computer facilities for students       25.6       44.8       19.2       7.4       3.1         20       Facilities of the college hostel (N.A: 35.1%)       7.2       29.0       18.5       5.7       4.5         21       Facilities of the Girls' Room (N.A: 14.7%)       11.0       30.1       28.2       10.6       5.3         22       Recreational facilities for students       12.1       46.8       33.1       4.9       3.1         23       Canteen facilities       5.7       20.7       24.5       24.3       24.7         24       Opportunities for sports and games activities       29.7       48.5       17.4       2.2       2.2         25       Opportunities for arts and cultural activities       33.1       47.9       13.9       3.7       1.4         26       Medical aid facilities       17.0       54.2       22.3       4.5       2.0         28       Opportunities for developing democratic and humanitarian values       17.2       47.9       27.0       5.7                                                                                                                                                                                                                                                                                                                                                                                                                                                                                                                                                                                                                                                                                                                                                                                                                                                                                                              | 10  | library                                          | 33.0 | 47.7 | 12.5 | 2.0  | 1.0  |
| library (N.A: 1.6%)                                                                                                                                                                                                                                                                                                                                                                                                                                                                                                                                                                                                                                                                                                                                                                                                                                                                                                                                                                                                                                                                                                                                                                                                                                                                                                                                                                                                                                                                                                                                                                                                                                                                                                                                                                                                                                                                                                                                                                                                                                                                                                        | 17  | Facilities and services of the department        | 21 1 | 16.1 | 16.2 | 2.0  | 1.6  |
| 19       Computer facilities for students       25.6       44.8       19.2       7.4       3.1         20       Facilities of the college hostel (N.A: 35.1%)       7.2       29.0       18.5       5.7       4.5         21       Facilities of the Girls' Room (N.A: 14.7%)       11.0       30.1       28.2       10.6       5.3         22       Recreational facilities for students       12.1       46.8       33.1       4.9       3.1         23       Canteen facilities       5.7       20.7       24.5       24.3       24.7         24       Opportunities for sports and games activities       29.7       48.5       17.4       2.2       2.2         25       Opportunities for arts and cultural activities       33.1       47.9       13.9       3.7       1.4         26       Medical aid facilities       12.1       42.3       34.6       7.4       3.7         27       Transport facilities       17.0       54.2       22.3       4.5       2.0         28       Opportunities for developing democratic and humanitarian values       17.2       47.9       27.0       5.7       2.2         29       Service of the college co-operative Store       26.8       50.5       19.6                                                                                                                                                                                                                                                                                                                                                                                                                                                                                                                                                                                                                                                                                                                                                                                                                                                                                                                | 1 / | library (N.A: 1.6%)                              | 31.1 | 40.4 | 10.2 | 2.9  | 1.0  |
| 20       Facilities of the college hostel (N.A: 35.1%)       7.2       29.0       18.5       5.7       4.5         21       Facilities of the Girls' Room (N.A: 14.7%)       11.0       30.1       28.2       10.6       5.3         22       Recreational facilities for students       12.1       46.8       33.1       4.9       3.1         23       Canteen facilities       5.7       20.7       24.5       24.3       24.7         24       Opportunities for sports and games activities       29.7       48.5       17.4       2.2       2.2         25       Opportunities for arts and cultural activities       33.1       47.9       13.9       3.7       1.4         26       Medical aid facilities       12.1       42.3       34.6       7.4       3.7         27       Transport facilities       17.0       54.2       22.3       4.5       2.0         28       Opportunities for developing democratic and humanitarian values       17.2       47.9       27.0       5.7       2.2         29       Service of the college co-operative Store       26.8       50.5       19.6       2.2       0.8                                                                                                                                                                                                                                                                                                                                                                                                                                                                                                                                                                                                                                                                                                                                                                                                                                                                                                                                                                                                   | 18  | Laboratory facilities (N.A: 20.1%)               | 15.2 | 42.0 | 17.8 | 3.1  | 1.6  |
| 21       Facilities of the Girls' Room (N.A: 14.7%)       11.0       30.1       28.2       10.6       5.3         22       Recreational facilities for students       12.1       46.8       33.1       4.9       3.1         23       Canteen facilities       5.7       20.7       24.5       24.3       24.7         24       Opportunities for sports and games activities       29.7       48.5       17.4       2.2       2.2         25       Opportunities for arts and cultural activities       33.1       47.9       13.9       3.7       1.4         26       Medical aid facilities       12.1       42.3       34.6       7.4       3.7         27       Transport facilities       17.0       54.2       22.3       4.5       2.0         28       Opportunities for developing democratic and humanitarian values       17.2       47.9       27.0       5.7       2.2         29       Service of the college co-operative Store       26.8       50.5       19.6       2.2       0.8                                                                                                                                                                                                                                                                                                                                                                                                                                                                                                                                                                                                                                                                                                                                                                                                                                                                                                                                                                                                                                                                                                                      | 19  | Computer facilities for students                 | 25.6 | 44.8 | 19.2 | 7.4  | 3.1  |
| 22       Recreational facilities for students       12.1       46.8       33.1       4.9       3.1         23       Canteen facilities       5.7       20.7       24.5       24.3       24.7         24       Opportunities for sports and games activities       29.7       48.5       17.4       2.2       2.2         25       Opportunities for arts and cultural activities       33.1       47.9       13.9       3.7       1.4         26       Medical aid facilities       12.1       42.3       34.6       7.4       3.7         27       Transport facilities       17.0       54.2       22.3       4.5       2.0         28       Opportunities for developing democratic and humanitarian values       17.2       47.9       27.0       5.7       2.2         29       Service of the college co-operative Store       26.8       50.5       19.6       2.2       0.8                                                                                                                                                                                                                                                                                                                                                                                                                                                                                                                                                                                                                                                                                                                                                                                                                                                                                                                                                                                                                                                                                                                                                                                                                                        | 20  | Facilities of the college hostel (N.A: 35.1%)    | 7.2  | 29.0 | 18.5 | 5.7  | 4.5  |
| 23       Canteen facilities       5.7       20.7       24.5       24.3       24.7         24       Opportunities for sports and games activities       29.7       48.5       17.4       2.2       2.2         25       Opportunities for arts and cultural activities       33.1       47.9       13.9       3.7       1.4         26       Medical aid facilities       12.1       42.3       34.6       7.4       3.7         27       Transport facilities       17.0       54.2       22.3       4.5       2.0         28       Opportunities for developing democratic and humanitarian values       17.2       47.9       27.0       5.7       2.2         29       Service of the college co-operative Store       26.8       50.5       19.6       2.2       0.8                                                                                                                                                                                                                                                                                                                                                                                                                                                                                                                                                                                                                                                                                                                                                                                                                                                                                                                                                                                                                                                                                                                                                                                                                                                                                                                                                   | 21  | Facilities of the Girls' Room (N.A: 14.7%)       | 11.0 | 30.1 | 28.2 | 10.6 | 5.3  |
| 24       Opportunities for sports and games activities       29.7       48.5       17.4       2.2       2.2         25       Opportunities for arts and cultural activities       33.1       47.9       13.9       3.7       1.4         26       Medical aid facilities       12.1       42.3       34.6       7.4       3.7         27       Transport facilities       17.0       54.2       22.3       4.5       2.0         28       Opportunities for developing democratic and humanitarian values       17.2       47.9       27.0       5.7       2.2         29       Service of the college co-operative Store       26.8       50.5       19.6       2.2       0.8                                                                                                                                                                                                                                                                                                                                                                                                                                                                                                                                                                                                                                                                                                                                                                                                                                                                                                                                                                                                                                                                                                                                                                                                                                                                                                                                                                                                                                             | 22  | Recreational facilities for students             | 12.1 | 46.8 | 33.1 | 4.9  | 3.1  |
| 25       Opportunities for arts and cultural activities       33.1       47.9       13.9       3.7       1.4         26       Medical aid facilities       12.1       42.3       34.6       7.4       3.7         27       Transport facilities       17.0       54.2       22.3       4.5       2.0         28       Opportunities for developing democratic and humanitarian values       17.2       47.9       27.0       5.7       2.2         29       Service of the college co-operative Store       26.8       50.5       19.6       2.2       0.8                                                                                                                                                                                                                                                                                                                                                                                                                                                                                                                                                                                                                                                                                                                                                                                                                                                                                                                                                                                                                                                                                                                                                                                                                                                                                                                                                                                                                                                                                                                                                                 | 23  | Canteen facilities                               | 5.7  | 20.7 | 24.5 | 24.3 | 24.7 |
| 26       Medical aid facilities       12.1       42.3       34.6       7.4       3.7         27       Transport facilities       17.0       54.2       22.3       4.5       2.0         28       Opportunities for developing democratic and humanitarian values       17.2       47.9       27.0       5.7       2.2         29       Service of the college co-operative Store       26.8       50.5       19.6       2.2       0.8                                                                                                                                                                                                                                                                                                                                                                                                                                                                                                                                                                                                                                                                                                                                                                                                                                                                                                                                                                                                                                                                                                                                                                                                                                                                                                                                                                                                                                                                                                                                                                                                                                                                                      | 24  | Opportunities for sports and games activities    | 29.7 | 48.5 | 17.4 | 2.2  | 2.2  |
| 27       Transport facilities       17.0       54.2       22.3       4.5       2.0         28       Opportunities for developing democratic and humanitarian values       17.2       47.9       27.0       5.7       2.2         29       Service of the college co-operative Store       26.8       50.5       19.6       2.2       0.8                                                                                                                                                                                                                                                                                                                                                                                                                                                                                                                                                                                                                                                                                                                                                                                                                                                                                                                                                                                                                                                                                                                                                                                                                                                                                                                                                                                                                                                                                                                                                                                                                                                                                                                                                                                   | 25  | Opportunities for arts and cultural activities   | 33.1 | 47.9 | 13.9 | 3.7  | 1.4  |
| Opportunities for developing democratic and humanitarian values  17.2 47.9 27.0 5.7 2.2  Service of the college co-operative Store 26.8 50.5 19.6 2.2 0.8                                                                                                                                                                                                                                                                                                                                                                                                                                                                                                                                                                                                                                                                                                                                                                                                                                                                                                                                                                                                                                                                                                                                                                                                                                                                                                                                                                                                                                                                                                                                                                                                                                                                                                                                                                                                                                                                                                                                                                  | 26  | Medical aid facilities                           | 12.1 | 42.3 | 34.6 | 7.4  | 3.7  |
| 28       humanitarian values       17.2       47.9       27.0       5.7       2.2         29       Service of the college co-operative Store       26.8       50.5       19.6       2.2       0.8                                                                                                                                                                                                                                                                                                                                                                                                                                                                                                                                                                                                                                                                                                                                                                                                                                                                                                                                                                                                                                                                                                                                                                                                                                                                                                                                                                                                                                                                                                                                                                                                                                                                                                                                                                                                                                                                                                                          | 27  | Transport facilities                             | 17.0 | 54.2 | 22.3 | 4.5  | 2.0  |
| humanitarian values  29 Service of the college co-operative Store  26.8 50.5 19.6 2.2 0.8                                                                                                                                                                                                                                                                                                                                                                                                                                                                                                                                                                                                                                                                                                                                                                                                                                                                                                                                                                                                                                                                                                                                                                                                                                                                                                                                                                                                                                                                                                                                                                                                                                                                                                                                                                                                                                                                                                                                                                                                                                  | 28  | Opportunities for developing democratic and      | 17.2 | 47.9 | 27.0 | 5.7  | 2.2  |
|                                                                                                                                                                                                                                                                                                                                                                                                                                                                                                                                                                                                                                                                                                                                                                                                                                                                                                                                                                                                                                                                                                                                                                                                                                                                                                                                                                                                                                                                                                                                                                                                                                                                                                                                                                                                                                                                                                                                                                                                                                                                                                                            |     | humanitarian values                              |      |      |      |      |      |
| 30 Services of the college management 15.3 49.1 27.4 5.9 2.2                                                                                                                                                                                                                                                                                                                                                                                                                                                                                                                                                                                                                                                                                                                                                                                                                                                                                                                                                                                                                                                                                                                                                                                                                                                                                                                                                                                                                                                                                                                                                                                                                                                                                                                                                                                                                                                                                                                                                                                                                                                               | 29  | Service of the college co-operative Store        | 26.8 | 50.5 | 19.6 | 2.2  | 0.8  |
|                                                                                                                                                                                                                                                                                                                                                                                                                                                                                                                                                                                                                                                                                                                                                                                                                                                                                                                                                                                                                                                                                                                                                                                                                                                                                                                                                                                                                                                                                                                                                                                                                                                                                                                                                                                                                                                                                                                                                                                                                                                                                                                            | 30  | Services of the college management               | 15.3 | 49.1 | 27.4 | 5.9  | 2.2  |