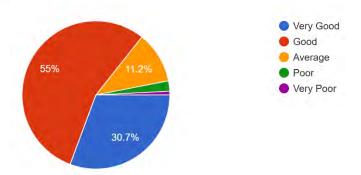

#### Performance of the teachers

EDAT POST, KANNUR DIST., 670327, PH: 0497 2805121, 2805521 Email: payyanurcollege@rediffmail.com

## General discipline in the college 489 responses

Opportunities in the college for your overall academic and personal growth 489 responses

| Sl<br>No | Particulars                                                  | Very<br>Good | Good       | Averag | Poor | Very<br>Poor |  |
|----------|--------------------------------------------------------------|--------------|------------|--------|------|--------------|--|
|          |                                                              |              | Percentage |        |      |              |  |
| 1        | The general academic atmosphere of the college               | 25.2         | 55.2       | 16.6   | 1.8  | 1.2          |  |
| 2        | Quality of the teaching-learning process                     | 28.4         | 54.6       | 14.3   | 1.6  | 1.0          |  |
| 3        | Performance of the teachers                                  | 30.7         | 55.0       | 11.2   | 2.2  | 0.8          |  |
| 4        | Student-teacher relationship                                 | 40.9         | 37.6       | 13.9   | 5.5  | 2.0          |  |
| 5        | Fairness and effectiveness of the internal assessment system | 21.1         | 49.5       | 21.9   | 5.3  | 2.2          |  |
| 6        | Effectiveness of the mentoring system                        | 24.3         | 45.8       | 22.3   | 5.7  | 1.8          |  |
| 7        | Effectiveness of the support for weaker                      | 25.6         | 42.5       | 23.5   | 6.7  | 1.6          |  |