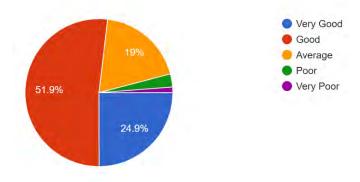

## Effectiveness of the activities of the Career and Counselling Cell 489 responses

(AFFILIATED TO KANNUR UNIVERSITY, ACCREDITED BY NAAC AT B+ LEVEL)

EDAT POST, KANNUR DIST., 670327, PH: 0497 2805121, 2805521 Email: payyanurcollege@rediffmail.com

EDAT POST, KANNUR DIST., 670327, PH: 0497 2805121, 2805521 Email: payyanurcollege@rediffmail.com

| Effectiveness of co-curricular activities like seminars/workshops                                                                                                                                                                                                                                                                                                                                                                                                                                                                                                                                                                                                                                                                                                                                                                                                                                                                                                                                                                                                                                                                                                                                                                                                                                                                                                                                                                                                                                                                                                                                                                                                                                                                                                                                                                                                                                                                                                                                                                                                                                                          |     | students                                         |      |      |      |      |      |
|----------------------------------------------------------------------------------------------------------------------------------------------------------------------------------------------------------------------------------------------------------------------------------------------------------------------------------------------------------------------------------------------------------------------------------------------------------------------------------------------------------------------------------------------------------------------------------------------------------------------------------------------------------------------------------------------------------------------------------------------------------------------------------------------------------------------------------------------------------------------------------------------------------------------------------------------------------------------------------------------------------------------------------------------------------------------------------------------------------------------------------------------------------------------------------------------------------------------------------------------------------------------------------------------------------------------------------------------------------------------------------------------------------------------------------------------------------------------------------------------------------------------------------------------------------------------------------------------------------------------------------------------------------------------------------------------------------------------------------------------------------------------------------------------------------------------------------------------------------------------------------------------------------------------------------------------------------------------------------------------------------------------------------------------------------------------------------------------------------------------------|-----|--------------------------------------------------|------|------|------|------|------|
| 8       seminars/workshops       22.7       50.3       21.3       4.1       1.6         9       Effectiveness of the activities of the Career and Counselling Cell       19.0       48.5       25.2       4.9       2.5         10       Effectiveness of NCC/NSS activities (N.A: 11.9%)       35.2       39.8       11.7       1.2       -         11       The approach of the college towards students       21.5       52.8       21.1       2.5       2.2         12       Promptness in solving the grievances of the students       17.0       48.3       26.8       5.9       2.0         13       Timely intimation of information to students       22.7       51.5       20.0       3.7       2.0         14       Services of the college office       24.9       51.9       19.0       2.9       1.2         15       General infrastructure facilities       13.7       43.6       29.4       10.2       3.1         16       Ibrary       35.0       49.7       12.3       2.0       1.0         17       Facilities and services of the department library (N.A: 1.6%)       31.1       46.4       16.2       2.9       1.6         18       Laboratory facilities for students       25.6       44.8 <t< td=""><td></td><td></td><td></td><td></td><td></td><td></td><td></td></t<>                                                                                                                                                                                                                                                                                                                                                                                                                                                                                                                                                                                                                                                                                                                                                                                                                      |     |                                                  |      |      |      |      |      |
| Effectiveness of the activities of the Career and Counselling Cell   19.0   48.5   25.2   4.9   2.5                                                                                                                                                                                                                                                                                                                                                                                                                                                                                                                                                                                                                                                                                                                                                                                                                                                                                                                                                                                                                                                                                                                                                                                                                                                                                                                                                                                                                                                                                                                                                                                                                                                                                                                                                                                                                                                                                                                                                                                                                        | 8   |                                                  | 22.7 | 50.3 | 21.3 | 4.1  | 1.6  |
| 9 and Counselling Cell   19.0   48.5   25.2   4.9   2.5   11.0   Effectiveness of NCC/NSS activities (N.A.: 11.9%)   35.2   39.8   11.7   1.2   -   11.9%)   11.0   11.0   48.3   26.8   5.9   2.0   12.0   12.0   13.1   14.3   14.3   14.3   14.3   14.3   14.3   14.3   14.3   14.3   14.3   14.3   14.3   14.3   14.3   14.3   14.3   14.3   14.3   14.3   14.3   14.3   14.3   14.3   14.3   14.3   14.3   14.3   14.3   14.3   14.3   14.3   14.3   14.3   14.3   14.3   14.3   14.3   14.3   14.3   14.3   14.3   14.3   14.3   14.3   14.3   14.3   14.3   14.3   14.3   14.3   14.3   14.3   14.3   14.3   14.3   14.3   14.3   14.3   14.3   14.3   14.3   14.3   14.3   14.3   14.3   14.3   14.3   14.3   14.3   14.3   14.3   14.3   14.3   14.3   14.3   14.3   14.3   14.3   14.3   14.3   14.3   14.3   14.3   14.3   14.3   14.3   14.3   14.3   14.3   14.3   14.3   14.3   14.3   14.3   14.3   14.3   14.3   14.3   14.3   14.3   14.3   14.3   14.3   14.3   14.3   14.3   14.3   14.3   14.3   14.3   14.3   14.3   14.3   14.3   14.3   14.3   14.3   14.3   14.3   14.3   14.3   14.3   14.3   14.3   14.3   14.3   14.3   14.3   14.3   14.3   14.3   14.3   14.3   14.3   14.3   14.3   14.3   14.3   14.3   14.3   14.3   14.3   14.3   14.3   14.3   14.3   14.3   14.3   14.3   14.3   14.3   14.3   14.3   14.3   14.3   14.3   14.3   14.3   14.3   14.3   14.3   14.3   14.3   14.3   14.3   14.3   14.3   14.3   14.3   14.3   14.3   14.3   14.3   14.3   14.3   14.3   14.3   14.3   14.3   14.3   14.3   14.3   14.3   14.3   14.3   14.3   14.3   14.3   14.3   14.3   14.3   14.3   14.3   14.3   14.3   14.3   14.3   14.3   14.3   14.3   14.3   14.3   14.3   14.3   14.3   14.3   14.3   14.3   14.3   14.3   14.3   14.3   14.3   14.3   14.3   14.3   14.3   14.3   14.3   14.3   14.3   14.3   14.3   14.3   14.3   14.3   14.3   14.3   14.3   14.3   14.3   14.3   14.3   14.3   14.3   14.3   14.3   14.3   14.3   14.3   14.3   14.3   14.3   14.3   14.3   14.3   14.3   14.3   14.3   14.3   14.3   14.3   14.3   14.3   14.3   14.3   14.3   14.3   14.3   14.3   14.3 |     | •                                                |      |      |      |      |      |
| Effectiveness of NCC/NSS activities (N.A: 11.9%)   35.2   39.8   11.7   1.2   -                                                                                                                                                                                                                                                                                                                                                                                                                                                                                                                                                                                                                                                                                                                                                                                                                                                                                                                                                                                                                                                                                                                                                                                                                                                                                                                                                                                                                                                                                                                                                                                                                                                                                                                                                                                                                                                                                                                                                                                                                                            | 9   |                                                  | 19.0 | 48.5 | 25.2 | 4.9  | 2.5  |
| 10                                                                                                                                                                                                                                                                                                                                                                                                                                                                                                                                                                                                                                                                                                                                                                                                                                                                                                                                                                                                                                                                                                                                                                                                                                                                                                                                                                                                                                                                                                                                                                                                                                                                                                                                                                                                                                                                                                                                                                                                                                                                                                                         |     | _                                                |      |      |      |      |      |
| The approach of the college towards students                                                                                                                                                                                                                                                                                                                                                                                                                                                                                                                                                                                                                                                                                                                                                                                                                                                                                                                                                                                                                                                                                                                                                                                                                                                                                                                                                                                                                                                                                                                                                                                                                                                                                                                                                                                                                                                                                                                                                                                                                                                                               | 10  | · ·                                              | 35.2 | 39.8 | 11.7 | 1.2  | _    |
| 12   Promptness in solving the grievances of the students   17.0   48.3   26.8   5.9   2.0   13   Timely intimation of information to students   22.7   51.5   20.0   3.7   2.0   14   Services of the college office   24.9   51.9   19.0   2.9   1.2   15   General infrastructure facilities   13.7   43.6   29.4   10.2   3.1   16   Facilities and services of the college's central library   35.0   49.7   12.3   2.0   1.0   17   Facilities and services of the department library (N.A: 1.6%)   31.1   46.4   16.2   2.9   1.6   18   Laboratory facilities (N.A: 20.1%)   15.2   42.0   17.8   3.1   1.6   19   Computer facilities for students   25.6   44.8   19.2   7.4   3.1   20   Facilities of the college hostel (N.A: 35.1%)   7.2   29.0   18.5   5.7   4.5   21   Facilities of the Girls' Room (N.A: 14.7%)   11.0   30.1   28.2   10.6   5.3   22   Recreational facilities for students   12.1   46.8   33.1   4.9   3.1   23   Canteen facilities   5.7   20.7   24.5   24.3   24.7   24   Opportunities for sports and games activities   5.7   20.7   24.5   24.3   24.7   25   Opportunities for arts and cultural activities   33.1   47.9   13.9   3.7   1.4   26   Medical aid facilities   17.0   54.2   22.3   4.5   2.0   28   Opportunities for developing democratic and humanitarian values   26.8   50.5   19.6   2.2   0.8   29   Service of the college co-operative Store   26.8   50.5   19.6   2.2   0.8                                                                                                                                                                                                                                                                                                                                                                                                                                                                                                                                                                                                                                                                      |     | 11.9%)                                           |      |      |      |      |      |
| 12       students       17.0       48.3       26.8       5.9       2.0         13       Timely intimation of information to students       22.7       51.5       20.0       3.7       2.0         14       Services of the college office       24.9       51.9       19.0       2.9       1.2         15       General infrastructure facilities       13.7       43.6       29.4       10.2       3.1         16       Facilities and services of the college's central library       35.0       49.7       12.3       2.0       1.0         17       Facilities and services of the department library (N.A: 1.6%)       31.1       46.4       16.2       2.9       1.6         18       Laboratory facilities (N.A: 20.1%)       15.2       42.0       17.8       3.1       1.6         19       Computer facilities for students       25.6       44.8       19.2       7.4       3.1         20       Facilities of the college hostel (N.A: 35.1%)       7.2       29.0       18.5       5.7       4.5         21       Facilities of the Girls' Room (N.A: 14.7%)       11.0       30.1       28.2       10.6       5.3         22       Recreational facilities       5.7       20.7       24.5       24.                                                                                                                                                                                                                                                                                                                                                                                                                                                                                                                                                                                                                                                                                                                                                                                                                                                                                                         | 11  | The approach of the college towards students     | 21.5 | 52.8 | 21.1 | 2.5  | 2.2  |
| Students   13   Timely intimation of information to students   22.7   51.5   20.0   3.7   2.0     14   Services of the college office   24.9   51.9   19.0   2.9   1.2     15   General infrastructure facilities   13.7   43.6   29.4   10.2   3.1     16   Facilities and services of the college's central library   35.0   49.7   12.3   2.0   1.0     17   Facilities and services of the department library (N.A: 1.6%)   31.1   46.4   16.2   2.9   1.6     18   Laboratory facilities (N.A: 20.1%)   15.2   42.0   17.8   3.1   1.6     19   Computer facilities for students   25.6   44.8   19.2   7.4   3.1     20   Facilities of the college hostel (N.A: 35.1%)   7.2   29.0   18.5   5.7   4.5     21   Facilities of the Girls' Room (N.A: 14.7%)   11.0   30.1   28.2   10.6   5.3     22   Recreational facilities for students   12.1   46.8   33.1   4.9   3.1     23   Canteen facilities   5.7   20.7   24.5   24.3   24.7     24   Opportunities for sports and games activities   29.7   48.5   17.4   2.2   2.2     25   Opportunities for arts and cultural activities   33.1   47.9   13.9   3.7   1.4     26   Medical aid facilities   12.1   42.3   34.6   7.4   3.7     27   Transport facilities   17.0   54.2   22.3   4.5   2.0     28   Opportunities for developing democratic and humanitarian values   26.8   50.5   19.6   2.2   0.8     29   Service of the college co-operative Store   26.8   50.5   19.6   2.2   0.8                                                                                                                                                                                                                                                                                                                                                                                                                                                                                                                                                                                                                                                            | 12  | Promptness in solving the grievances of the      | 17.0 | 48.3 | 26.8 | 5.9  | 2.0  |
| 14       Services of the college office       24.9       51.9       19.0       2.9       1.2         15       General infrastructure facilities       13.7       43.6       29.4       10.2       3.1         16       Facilities and services of the college's central library       35.0       49.7       12.3       2.0       1.0         17       Facilities and services of the department library (N.A: 1.6%)       31.1       46.4       16.2       2.9       1.6         18       Laboratory facilities (N.A: 20.1%)       15.2       42.0       17.8       3.1       1.6         19       Computer facilities for students       25.6       44.8       19.2       7.4       3.1         20       Facilities of the college hostel (N.A: 35.1%)       7.2       29.0       18.5       5.7       4.5         21       Facilities of the Girls' Room (N.A: 14.7%)       11.0       30.1       28.2       10.6       5.3         22       Recreational facilities       5.7       20.7       24.5       24.3       24.7         24       Opportunities for sports and games activities       29.7       48.5       17.4       2.2       2.2         25       Opportunities for arts and cultural activities       33.1       47                                                                                                                                                                                                                                                                                                                                                                                                                                                                                                                                                                                                                                                                                                                                                                                                                                                                                       | 12  | students                                         | 17.0 | 10.5 | 20.0 |      |      |
| 15   General infrastructure facilities   13.7   43.6   29.4   10.2   3.1     16                                                                                                                                                                                                                                                                                                                                                                                                                                                                                                                                                                                                                                                                                                                                                                                                                                                                                                                                                                                                                                                                                                                                                                                                                                                                                                                                                                                                                                                                                                                                                                                                                                                                                                                                                                                                                                                                                                                                                                                                                                            | 13  | Timely intimation of information to students     | 22.7 | 51.5 | 20.0 | 3.7  | 2.0  |
| Facilities and services of the college's central library   35.0   49.7   12.3   2.0   1.0                                                                                                                                                                                                                                                                                                                                                                                                                                                                                                                                                                                                                                                                                                                                                                                                                                                                                                                                                                                                                                                                                                                                                                                                                                                                                                                                                                                                                                                                                                                                                                                                                                                                                                                                                                                                                                                                                                                                                                                                                                  | 14  | Services of the college office                   | 24.9 | 51.9 | 19.0 | 2.9  | 1.2  |
| 16   library   35.0   49.7   12.3   2.0   1.0     17   Facilities and services of the department library (N.A: 1.6%)   31.1   46.4   16.2   2.9   1.6     18   Laboratory facilities (N.A: 20.1%)   15.2   42.0   17.8   3.1   1.6     19   Computer facilities for students   25.6   44.8   19.2   7.4   3.1     20   Facilities of the college hostel (N.A: 35.1%)   7.2   29.0   18.5   5.7   4.5     21   Facilities of the Girls' Room (N.A: 14.7%)   11.0   30.1   28.2   10.6   5.3     22   Recreational facilities for students   12.1   46.8   33.1   4.9   3.1     23   Canteen facilities   5.7   20.7   24.5   24.3   24.7     24   Opportunities for sports and games activities   29.7   48.5   17.4   2.2   2.2     25   Opportunities for arts and cultural activities   33.1   47.9   13.9   3.7   1.4     26   Medical aid facilities   12.1   42.3   34.6   7.4   3.7     27   Transport facilities   17.0   54.2   22.3   4.5   2.0     28   Opportunities for developing democratic and humanitarian values   17.2   47.9   27.0   5.7   2.2     29   Service of the college co-operative Store   26.8   50.5   19.6   2.2   0.8                                                                                                                                                                                                                                                                                                                                                                                                                                                                                                                                                                                                                                                                                                                                                                                                                                                                                                                                                                     | 15  | General infrastructure facilities                | 13.7 | 43.6 | 29.4 | 10.2 | 3.1  |
| Iibrary   Facilities and services of the department library (N.A: 1.6%)   31.1   46.4   16.2   2.9   1.6   18   Laboratory facilities (N.A: 20.1%)   15.2   42.0   17.8   3.1   1.6   19   Computer facilities for students   25.6   44.8   19.2   7.4   3.1   20   Facilities of the college hostel (N.A: 35.1%)   7.2   29.0   18.5   5.7   4.5   21   Facilities of the Girls' Room (N.A: 14.7%)   11.0   30.1   28.2   10.6   5.3   22   Recreational facilities for students   12.1   46.8   33.1   4.9   3.1   23   Canteen facilities   5.7   20.7   24.5   24.3   24.7   24   Opportunities for sports and games activities   29.7   48.5   17.4   2.2   2.2   25   Opportunities for arts and cultural activities   33.1   47.9   13.9   3.7   1.4   26   Medical aid facilities   12.1   42.3   34.6   7.4   3.7   27   Transport facilities   17.0   54.2   22.3   4.5   2.0   28   Opportunities for developing democratic and humanitarian values   17.2   47.9   27.0   5.7   2.2   2.9   2.9   Service of the college co-operative Store   26.8   50.5   19.6   2.2   0.8                                                                                                                                                                                                                                                                                                                                                                                                                                                                                                                                                                                                                                                                                                                                                                                                                                                                                                                                                                                                                                   | 16  | Facilities and services of the college's central | 35.0 | 10.7 | 12.3 | 2.0  | 1.0  |
| 17       library (N.A: 1.6%)       31.1       46.4       16.2       2.9       1.6         18       Laboratory facilities (N.A: 20.1%)       15.2       42.0       17.8       3.1       1.6         19       Computer facilities for students       25.6       44.8       19.2       7.4       3.1         20       Facilities of the college hostel (N.A: 35.1%)       7.2       29.0       18.5       5.7       4.5         21       Facilities of the Girls' Room (N.A: 14.7%)       11.0       30.1       28.2       10.6       5.3         22       Recreational facilities for students       12.1       46.8       33.1       4.9       3.1         23       Canteen facilities       5.7       20.7       24.5       24.3       24.7         24       Opportunities for sports and games activities       29.7       48.5       17.4       2.2       2.2         25       Opportunities for arts and cultural activities       33.1       47.9       13.9       3.7       1.4         26       Medical aid facilities       17.0       54.2       22.3       4.5       2.0         28       Opportunities for developing democratic and humanitarian values       17.2       47.9       27.0       5.7                                                                                                                                                                                                                                                                                                                                                                                                                                                                                                                                                                                                                                                                                                                                                                                                                                                                                                              | 10  | library                                          | 33.0 | 47.7 | 12.5 | 2.0  | 1.0  |
| library (N.A: 1.6%)                                                                                                                                                                                                                                                                                                                                                                                                                                                                                                                                                                                                                                                                                                                                                                                                                                                                                                                                                                                                                                                                                                                                                                                                                                                                                                                                                                                                                                                                                                                                                                                                                                                                                                                                                                                                                                                                                                                                                                                                                                                                                                        | 17  | Facilities and services of the department        | 21 1 | 16.1 | 16.2 | 2.0  | 1.6  |
| 19       Computer facilities for students       25.6       44.8       19.2       7.4       3.1         20       Facilities of the college hostel (N.A: 35.1%)       7.2       29.0       18.5       5.7       4.5         21       Facilities of the Girls' Room (N.A: 14.7%)       11.0       30.1       28.2       10.6       5.3         22       Recreational facilities for students       12.1       46.8       33.1       4.9       3.1         23       Canteen facilities       5.7       20.7       24.5       24.3       24.7         24       Opportunities for sports and games activities       29.7       48.5       17.4       2.2       2.2         25       Opportunities for arts and cultural activities       33.1       47.9       13.9       3.7       1.4         26       Medical aid facilities       12.1       42.3       34.6       7.4       3.7         27       Transport facilities       17.0       54.2       22.3       4.5       2.0         28       Opportunities for developing democratic and humanitarian values       17.2       47.9       27.0       5.7       2.2         29       Service of the college co-operative Store       26.8       50.5       19.6                                                                                                                                                                                                                                                                                                                                                                                                                                                                                                                                                                                                                                                                                                                                                                                                                                                                                                                | 1 / | library (N.A: 1.6%)                              | 31.1 | 40.4 | 10.2 | 2.9  | 1.0  |
| 20       Facilities of the college hostel (N.A: 35.1%)       7.2       29.0       18.5       5.7       4.5         21       Facilities of the Girls' Room (N.A: 14.7%)       11.0       30.1       28.2       10.6       5.3         22       Recreational facilities for students       12.1       46.8       33.1       4.9       3.1         23       Canteen facilities       5.7       20.7       24.5       24.3       24.7         24       Opportunities for sports and games activities       29.7       48.5       17.4       2.2       2.2         25       Opportunities for arts and cultural activities       33.1       47.9       13.9       3.7       1.4         26       Medical aid facilities       12.1       42.3       34.6       7.4       3.7         27       Transport facilities       17.0       54.2       22.3       4.5       2.0         28       Opportunities for developing democratic and humanitarian values       17.2       47.9       27.0       5.7       2.2         29       Service of the college co-operative Store       26.8       50.5       19.6       2.2       0.8                                                                                                                                                                                                                                                                                                                                                                                                                                                                                                                                                                                                                                                                                                                                                                                                                                                                                                                                                                                                   | 18  | Laboratory facilities (N.A: 20.1%)               | 15.2 | 42.0 | 17.8 | 3.1  | 1.6  |
| 21       Facilities of the Girls' Room (N.A: 14.7%)       11.0       30.1       28.2       10.6       5.3         22       Recreational facilities for students       12.1       46.8       33.1       4.9       3.1         23       Canteen facilities       5.7       20.7       24.5       24.3       24.7         24       Opportunities for sports and games activities       29.7       48.5       17.4       2.2       2.2         25       Opportunities for arts and cultural activities       33.1       47.9       13.9       3.7       1.4         26       Medical aid facilities       12.1       42.3       34.6       7.4       3.7         27       Transport facilities       17.0       54.2       22.3       4.5       2.0         28       Opportunities for developing democratic and humanitarian values       17.2       47.9       27.0       5.7       2.2         29       Service of the college co-operative Store       26.8       50.5       19.6       2.2       0.8                                                                                                                                                                                                                                                                                                                                                                                                                                                                                                                                                                                                                                                                                                                                                                                                                                                                                                                                                                                                                                                                                                                      | 19  | Computer facilities for students                 | 25.6 | 44.8 | 19.2 | 7.4  | 3.1  |
| 22       Recreational facilities for students       12.1       46.8       33.1       4.9       3.1         23       Canteen facilities       5.7       20.7       24.5       24.3       24.7         24       Opportunities for sports and games activities       29.7       48.5       17.4       2.2       2.2         25       Opportunities for arts and cultural activities       33.1       47.9       13.9       3.7       1.4         26       Medical aid facilities       12.1       42.3       34.6       7.4       3.7         27       Transport facilities       17.0       54.2       22.3       4.5       2.0         28       Opportunities for developing democratic and humanitarian values       17.2       47.9       27.0       5.7       2.2         29       Service of the college co-operative Store       26.8       50.5       19.6       2.2       0.8                                                                                                                                                                                                                                                                                                                                                                                                                                                                                                                                                                                                                                                                                                                                                                                                                                                                                                                                                                                                                                                                                                                                                                                                                                        | 20  | Facilities of the college hostel (N.A: 35.1%)    | 7.2  | 29.0 | 18.5 | 5.7  | 4.5  |
| 23       Canteen facilities       5.7       20.7       24.5       24.3       24.7         24       Opportunities for sports and games activities       29.7       48.5       17.4       2.2       2.2         25       Opportunities for arts and cultural activities       33.1       47.9       13.9       3.7       1.4         26       Medical aid facilities       12.1       42.3       34.6       7.4       3.7         27       Transport facilities       17.0       54.2       22.3       4.5       2.0         28       Opportunities for developing democratic and humanitarian values       17.2       47.9       27.0       5.7       2.2         29       Service of the college co-operative Store       26.8       50.5       19.6       2.2       0.8                                                                                                                                                                                                                                                                                                                                                                                                                                                                                                                                                                                                                                                                                                                                                                                                                                                                                                                                                                                                                                                                                                                                                                                                                                                                                                                                                   | 21  | Facilities of the Girls' Room (N.A: 14.7%)       | 11.0 | 30.1 | 28.2 | 10.6 | 5.3  |
| 24       Opportunities for sports and games activities       29.7       48.5       17.4       2.2       2.2         25       Opportunities for arts and cultural activities       33.1       47.9       13.9       3.7       1.4         26       Medical aid facilities       12.1       42.3       34.6       7.4       3.7         27       Transport facilities       17.0       54.2       22.3       4.5       2.0         28       Opportunities for developing democratic and humanitarian values       17.2       47.9       27.0       5.7       2.2         29       Service of the college co-operative Store       26.8       50.5       19.6       2.2       0.8                                                                                                                                                                                                                                                                                                                                                                                                                                                                                                                                                                                                                                                                                                                                                                                                                                                                                                                                                                                                                                                                                                                                                                                                                                                                                                                                                                                                                                             | 22  | Recreational facilities for students             | 12.1 | 46.8 | 33.1 | 4.9  | 3.1  |
| 25       Opportunities for arts and cultural activities       33.1       47.9       13.9       3.7       1.4         26       Medical aid facilities       12.1       42.3       34.6       7.4       3.7         27       Transport facilities       17.0       54.2       22.3       4.5       2.0         28       Opportunities for developing democratic and humanitarian values       17.2       47.9       27.0       5.7       2.2         29       Service of the college co-operative Store       26.8       50.5       19.6       2.2       0.8                                                                                                                                                                                                                                                                                                                                                                                                                                                                                                                                                                                                                                                                                                                                                                                                                                                                                                                                                                                                                                                                                                                                                                                                                                                                                                                                                                                                                                                                                                                                                                 | 23  | Canteen facilities                               | 5.7  | 20.7 | 24.5 | 24.3 | 24.7 |
| 26       Medical aid facilities       12.1       42.3       34.6       7.4       3.7         27       Transport facilities       17.0       54.2       22.3       4.5       2.0         28       Opportunities for developing democratic and humanitarian values       17.2       47.9       27.0       5.7       2.2         29       Service of the college co-operative Store       26.8       50.5       19.6       2.2       0.8                                                                                                                                                                                                                                                                                                                                                                                                                                                                                                                                                                                                                                                                                                                                                                                                                                                                                                                                                                                                                                                                                                                                                                                                                                                                                                                                                                                                                                                                                                                                                                                                                                                                                      | 24  | Opportunities for sports and games activities    | 29.7 | 48.5 | 17.4 | 2.2  | 2.2  |
| 27       Transport facilities       17.0       54.2       22.3       4.5       2.0         28       Opportunities for developing democratic and humanitarian values       17.2       47.9       27.0       5.7       2.2         29       Service of the college co-operative Store       26.8       50.5       19.6       2.2       0.8                                                                                                                                                                                                                                                                                                                                                                                                                                                                                                                                                                                                                                                                                                                                                                                                                                                                                                                                                                                                                                                                                                                                                                                                                                                                                                                                                                                                                                                                                                                                                                                                                                                                                                                                                                                   | 25  | Opportunities for arts and cultural activities   | 33.1 | 47.9 | 13.9 | 3.7  | 1.4  |
| Opportunities for developing democratic and humanitarian values  17.2 47.9 27.0 5.7 2.2  Service of the college co-operative Store 26.8 50.5 19.6 2.2 0.8                                                                                                                                                                                                                                                                                                                                                                                                                                                                                                                                                                                                                                                                                                                                                                                                                                                                                                                                                                                                                                                                                                                                                                                                                                                                                                                                                                                                                                                                                                                                                                                                                                                                                                                                                                                                                                                                                                                                                                  | 26  | Medical aid facilities                           | 12.1 | 42.3 | 34.6 | 7.4  | 3.7  |
| 28       humanitarian values       17.2       47.9       27.0       5.7       2.2         29       Service of the college co-operative Store       26.8       50.5       19.6       2.2       0.8                                                                                                                                                                                                                                                                                                                                                                                                                                                                                                                                                                                                                                                                                                                                                                                                                                                                                                                                                                                                                                                                                                                                                                                                                                                                                                                                                                                                                                                                                                                                                                                                                                                                                                                                                                                                                                                                                                                          | 27  | Transport facilities                             | 17.0 | 54.2 | 22.3 | 4.5  | 2.0  |
| humanitarian values  29 Service of the college co-operative Store  26.8 50.5 19.6 2.2 0.8                                                                                                                                                                                                                                                                                                                                                                                                                                                                                                                                                                                                                                                                                                                                                                                                                                                                                                                                                                                                                                                                                                                                                                                                                                                                                                                                                                                                                                                                                                                                                                                                                                                                                                                                                                                                                                                                                                                                                                                                                                  | 28  | Opportunities for developing democratic and      | 17.2 | 47.9 | 27.0 | 5.7  | 2.2  |
|                                                                                                                                                                                                                                                                                                                                                                                                                                                                                                                                                                                                                                                                                                                                                                                                                                                                                                                                                                                                                                                                                                                                                                                                                                                                                                                                                                                                                                                                                                                                                                                                                                                                                                                                                                                                                                                                                                                                                                                                                                                                                                                            |     | humanitarian values                              |      |      |      |      |      |
| 30 Services of the college management 15.3 49.1 27.4 5.9 2.2                                                                                                                                                                                                                                                                                                                                                                                                                                                                                                                                                                                                                                                                                                                                                                                                                                                                                                                                                                                                                                                                                                                                                                                                                                                                                                                                                                                                                                                                                                                                                                                                                                                                                                                                                                                                                                                                                                                                                                                                                                                               | 29  | Service of the college co-operative Store        | 26.8 | 50.5 | 19.6 | 2.2  | 0.8  |
|                                                                                                                                                                                                                                                                                                                                                                                                                                                                                                                                                                                                                                                                                                                                                                                                                                                                                                                                                                                                                                                                                                                                                                                                                                                                                                                                                                                                                                                                                                                                                                                                                                                                                                                                                                                                                                                                                                                                                                                                                                                                                                                            | 30  | Services of the college management               | 15.3 | 49.1 | 27.4 | 5.9  | 2.2  |