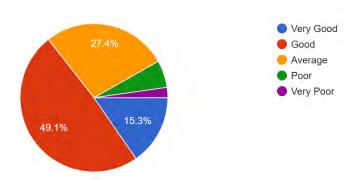

## Services of the college management 489 responses

EDAT POST, KANNUR DIST., 670327, PH: 0497 2805121, 2805521 Email: payyanurcollege@rediffmail.com

EDAT POST, KANNUR DIST., 670327, PH: 0497 2805121, 2805521 Email: payyanurcollege@rediffmail.com

| Effectiveness of co-curricular activities like seminars/workshops                                                                                                                                                                                                                                                                                                                                                                                                                                                                                                                                                                                                                                                                                                                                                                                                                                                                                                                                                                                                                                                                                                                                                                                                                                                                                                                                                                                                                                                                                                                                                                                                                                                                                                                                                                                                                                                                                                                                                                                                                                                          |     | students                                         |      |      |      |      |      |
|----------------------------------------------------------------------------------------------------------------------------------------------------------------------------------------------------------------------------------------------------------------------------------------------------------------------------------------------------------------------------------------------------------------------------------------------------------------------------------------------------------------------------------------------------------------------------------------------------------------------------------------------------------------------------------------------------------------------------------------------------------------------------------------------------------------------------------------------------------------------------------------------------------------------------------------------------------------------------------------------------------------------------------------------------------------------------------------------------------------------------------------------------------------------------------------------------------------------------------------------------------------------------------------------------------------------------------------------------------------------------------------------------------------------------------------------------------------------------------------------------------------------------------------------------------------------------------------------------------------------------------------------------------------------------------------------------------------------------------------------------------------------------------------------------------------------------------------------------------------------------------------------------------------------------------------------------------------------------------------------------------------------------------------------------------------------------------------------------------------------------|-----|--------------------------------------------------|------|------|------|------|------|
| 8       seminars/workshops       22.7       50.3       21.3       4.1       1.6         9       Effectiveness of the activities of the Career and Counselling Cell       19.0       48.5       25.2       4.9       2.5         10       Effectiveness of NCC/NSS activities (N.A: 11.9%)       35.2       39.8       11.7       1.2       -         11       The approach of the college towards students       21.5       52.8       21.1       2.5       2.2         12       Promptness in solving the grievances of the students       17.0       48.3       26.8       5.9       2.0         13       Timely intimation of information to students       22.7       51.5       20.0       3.7       2.0         14       Services of the college office       24.9       51.9       19.0       2.9       1.2         15       General infrastructure facilities       13.7       43.6       29.4       10.2       3.1         16       Ibrary       35.0       49.7       12.3       2.0       1.0         17       Facilities and services of the department library (N.A: 1.6%)       31.1       46.4       16.2       2.9       1.6         18       Laboratory facilities for students       25.6       44.8 <t< td=""><td></td><td></td><td></td><td></td><td></td><td></td><td></td></t<>                                                                                                                                                                                                                                                                                                                                                                                                                                                                                                                                                                                                                                                                                                                                                                                                                      |     |                                                  |      |      |      |      |      |
| Effectiveness of the activities of the Career and Counselling Cell   19.0   48.5   25.2   4.9   2.5                                                                                                                                                                                                                                                                                                                                                                                                                                                                                                                                                                                                                                                                                                                                                                                                                                                                                                                                                                                                                                                                                                                                                                                                                                                                                                                                                                                                                                                                                                                                                                                                                                                                                                                                                                                                                                                                                                                                                                                                                        | 8   |                                                  | 22.7 | 50.3 | 21.3 | 4.1  | 1.6  |
| 9 and Counselling Cell   19.0   48.5   25.2   4.9   2.5   11.0   Effectiveness of NCC/NSS activities (N.A.: 11.9%)   35.2   39.8   11.7   1.2   -   11.9%)   11.0   11.0   48.3   26.8   5.9   2.0   12.0   12.0   13.1   14.3   14.3   14.3   14.3   14.3   14.3   14.3   14.3   14.3   14.3   14.3   14.3   14.3   14.3   14.3   14.3   14.3   14.3   14.3   14.3   14.3   14.3   14.3   14.3   14.3   14.3   14.3   14.3   14.3   14.3   14.3   14.3   14.3   14.3   14.3   14.3   14.3   14.3   14.3   14.3   14.3   14.3   14.3   14.3   14.3   14.3   14.3   14.3   14.3   14.3   14.3   14.3   14.3   14.3   14.3   14.3   14.3   14.3   14.3   14.3   14.3   14.3   14.3   14.3   14.3   14.3   14.3   14.3   14.3   14.3   14.3   14.3   14.3   14.3   14.3   14.3   14.3   14.3   14.3   14.3   14.3   14.3   14.3   14.3   14.3   14.3   14.3   14.3   14.3   14.3   14.3   14.3   14.3   14.3   14.3   14.3   14.3   14.3   14.3   14.3   14.3   14.3   14.3   14.3   14.3   14.3   14.3   14.3   14.3   14.3   14.3   14.3   14.3   14.3   14.3   14.3   14.3   14.3   14.3   14.3   14.3   14.3   14.3   14.3   14.3   14.3   14.3   14.3   14.3   14.3   14.3   14.3   14.3   14.3   14.3   14.3   14.3   14.3   14.3   14.3   14.3   14.3   14.3   14.3   14.3   14.3   14.3   14.3   14.3   14.3   14.3   14.3   14.3   14.3   14.3   14.3   14.3   14.3   14.3   14.3   14.3   14.3   14.3   14.3   14.3   14.3   14.3   14.3   14.3   14.3   14.3   14.3   14.3   14.3   14.3   14.3   14.3   14.3   14.3   14.3   14.3   14.3   14.3   14.3   14.3   14.3   14.3   14.3   14.3   14.3   14.3   14.3   14.3   14.3   14.3   14.3   14.3   14.3   14.3   14.3   14.3   14.3   14.3   14.3   14.3   14.3   14.3   14.3   14.3   14.3   14.3   14.3   14.3   14.3   14.3   14.3   14.3   14.3   14.3   14.3   14.3   14.3   14.3   14.3   14.3   14.3   14.3   14.3   14.3   14.3   14.3   14.3   14.3   14.3   14.3   14.3   14.3   14.3   14.3   14.3   14.3   14.3   14.3   14.3   14.3   14.3   14.3   14.3   14.3   14.3   14.3   14.3   14.3   14.3   14.3   14.3   14.3   14.3   14.3   14.3   14.3 |     | •                                                |      |      |      |      |      |
| Effectiveness of NCC/NSS activities (N.A: 11.9%)   35.2   39.8   11.7   1.2   -                                                                                                                                                                                                                                                                                                                                                                                                                                                                                                                                                                                                                                                                                                                                                                                                                                                                                                                                                                                                                                                                                                                                                                                                                                                                                                                                                                                                                                                                                                                                                                                                                                                                                                                                                                                                                                                                                                                                                                                                                                            | 9   |                                                  | 19.0 | 48.5 | 25.2 | 4.9  | 2.5  |
| 10                                                                                                                                                                                                                                                                                                                                                                                                                                                                                                                                                                                                                                                                                                                                                                                                                                                                                                                                                                                                                                                                                                                                                                                                                                                                                                                                                                                                                                                                                                                                                                                                                                                                                                                                                                                                                                                                                                                                                                                                                                                                                                                         |     | _                                                |      |      |      |      |      |
| The approach of the college towards students                                                                                                                                                                                                                                                                                                                                                                                                                                                                                                                                                                                                                                                                                                                                                                                                                                                                                                                                                                                                                                                                                                                                                                                                                                                                                                                                                                                                                                                                                                                                                                                                                                                                                                                                                                                                                                                                                                                                                                                                                                                                               | 10  | · ·                                              | 35.2 | 39.8 | 11.7 | 1.2  | _    |
| 12   Promptness in solving the grievances of the students   17.0   48.3   26.8   5.9   2.0   13   Timely intimation of information to students   22.7   51.5   20.0   3.7   2.0   14   Services of the college office   24.9   51.9   19.0   2.9   1.2   15   General infrastructure facilities   13.7   43.6   29.4   10.2   3.1   16   Facilities and services of the college's central library   35.0   49.7   12.3   2.0   1.0   17   Facilities and services of the department library (N.A: 1.6%)   31.1   46.4   16.2   2.9   1.6   18   Laboratory facilities (N.A: 20.1%)   15.2   42.0   17.8   3.1   1.6   19   Computer facilities for students   25.6   44.8   19.2   7.4   3.1   20   Facilities of the college hostel (N.A: 35.1%)   7.2   29.0   18.5   5.7   4.5   21   Facilities of the Girls' Room (N.A: 14.7%)   11.0   30.1   28.2   10.6   5.3   22   Recreational facilities for students   12.1   46.8   33.1   4.9   3.1   23   Canteen facilities   5.7   20.7   24.5   24.3   24.7   24   Opportunities for sports and games activities   5.7   20.7   24.5   24.3   24.7   25   Opportunities for arts and cultural activities   33.1   47.9   13.9   3.7   1.4   26   Medical aid facilities   17.0   54.2   22.3   4.5   2.0   28   Opportunities for developing democratic and humanitarian values   26.8   50.5   19.6   2.2   0.8   29   Service of the college co-operative Store   26.8   50.5   19.6   2.2   0.8                                                                                                                                                                                                                                                                                                                                                                                                                                                                                                                                                                                                                                                                      |     | 11.9%)                                           |      |      |      |      |      |
| 12       students       17.0       48.3       26.8       5.9       2.0         13       Timely intimation of information to students       22.7       51.5       20.0       3.7       2.0         14       Services of the college office       24.9       51.9       19.0       2.9       1.2         15       General infrastructure facilities       13.7       43.6       29.4       10.2       3.1         16       Facilities and services of the college's central library       35.0       49.7       12.3       2.0       1.0         17       Facilities and services of the department library (N.A: 1.6%)       31.1       46.4       16.2       2.9       1.6         18       Laboratory facilities (N.A: 20.1%)       15.2       42.0       17.8       3.1       1.6         19       Computer facilities for students       25.6       44.8       19.2       7.4       3.1         20       Facilities of the college hostel (N.A: 35.1%)       7.2       29.0       18.5       5.7       4.5         21       Facilities of the Girls' Room (N.A: 14.7%)       11.0       30.1       28.2       10.6       5.3         22       Recreational facilities       5.7       20.7       24.5       24.                                                                                                                                                                                                                                                                                                                                                                                                                                                                                                                                                                                                                                                                                                                                                                                                                                                                                                         | 11  | The approach of the college towards students     | 21.5 | 52.8 | 21.1 | 2.5  | 2.2  |
| Students   13   Timely intimation of information to students   22.7   51.5   20.0   3.7   2.0     14   Services of the college office   24.9   51.9   19.0   2.9   1.2     15   General infrastructure facilities   13.7   43.6   29.4   10.2   3.1     16   Facilities and services of the college's central library   35.0   49.7   12.3   2.0   1.0     17   Facilities and services of the department library (N.A: 1.6%)   31.1   46.4   16.2   2.9   1.6     18   Laboratory facilities (N.A: 20.1%)   15.2   42.0   17.8   3.1   1.6     19   Computer facilities for students   25.6   44.8   19.2   7.4   3.1     20   Facilities of the college hostel (N.A: 35.1%)   7.2   29.0   18.5   5.7   4.5     21   Facilities of the Girls' Room (N.A: 14.7%)   11.0   30.1   28.2   10.6   5.3     22   Recreational facilities for students   12.1   46.8   33.1   4.9   3.1     23   Canteen facilities   5.7   20.7   24.5   24.3   24.7     24   Opportunities for sports and games activities   29.7   48.5   17.4   2.2   2.2     25   Opportunities for arts and cultural activities   33.1   47.9   13.9   3.7   1.4     26   Medical aid facilities   12.1   42.3   34.6   7.4   3.7     27   Transport facilities   17.0   54.2   22.3   4.5   2.0     28   Opportunities for developing democratic and humanitarian values   26.8   50.5   19.6   2.2   0.8     29   Service of the college co-operative Store   26.8   50.5   19.6   2.2   0.8                                                                                                                                                                                                                                                                                                                                                                                                                                                                                                                                                                                                                                                            | 12  | Promptness in solving the grievances of the      | 17.0 | 48.3 | 26.8 | 5.9  | 2.0  |
| 14       Services of the college office       24.9       51.9       19.0       2.9       1.2         15       General infrastructure facilities       13.7       43.6       29.4       10.2       3.1         16       Facilities and services of the college's central library       35.0       49.7       12.3       2.0       1.0         17       Facilities and services of the department library (N.A: 1.6%)       31.1       46.4       16.2       2.9       1.6         18       Laboratory facilities (N.A: 20.1%)       15.2       42.0       17.8       3.1       1.6         19       Computer facilities for students       25.6       44.8       19.2       7.4       3.1         20       Facilities of the college hostel (N.A: 35.1%)       7.2       29.0       18.5       5.7       4.5         21       Facilities of the Girls' Room (N.A: 14.7%)       11.0       30.1       28.2       10.6       5.3         22       Recreational facilities       5.7       20.7       24.5       24.3       24.7         24       Opportunities for sports and games activities       29.7       48.5       17.4       2.2       2.2         25       Opportunities for arts and cultural activities       33.1       47                                                                                                                                                                                                                                                                                                                                                                                                                                                                                                                                                                                                                                                                                                                                                                                                                                                                                       | 12  | students                                         | 17.0 | 10.5 | 20.0 |      |      |
| 15   General infrastructure facilities   13.7   43.6   29.4   10.2   3.1     16                                                                                                                                                                                                                                                                                                                                                                                                                                                                                                                                                                                                                                                                                                                                                                                                                                                                                                                                                                                                                                                                                                                                                                                                                                                                                                                                                                                                                                                                                                                                                                                                                                                                                                                                                                                                                                                                                                                                                                                                                                            | 13  | Timely intimation of information to students     | 22.7 | 51.5 | 20.0 | 3.7  | 2.0  |
| Facilities and services of the college's central library   35.0   49.7   12.3   2.0   1.0                                                                                                                                                                                                                                                                                                                                                                                                                                                                                                                                                                                                                                                                                                                                                                                                                                                                                                                                                                                                                                                                                                                                                                                                                                                                                                                                                                                                                                                                                                                                                                                                                                                                                                                                                                                                                                                                                                                                                                                                                                  | 14  | Services of the college office                   | 24.9 | 51.9 | 19.0 | 2.9  | 1.2  |
| 16   library   35.0   49.7   12.3   2.0   1.0     17   Facilities and services of the department library (N.A: 1.6%)   31.1   46.4   16.2   2.9   1.6     18   Laboratory facilities (N.A: 20.1%)   15.2   42.0   17.8   3.1   1.6     19   Computer facilities for students   25.6   44.8   19.2   7.4   3.1     20   Facilities of the college hostel (N.A: 35.1%)   7.2   29.0   18.5   5.7   4.5     21   Facilities of the Girls' Room (N.A: 14.7%)   11.0   30.1   28.2   10.6   5.3     22   Recreational facilities for students   12.1   46.8   33.1   4.9   3.1     23   Canteen facilities   5.7   20.7   24.5   24.3   24.7     24   Opportunities for sports and games activities   29.7   48.5   17.4   2.2   2.2     25   Opportunities for arts and cultural activities   33.1   47.9   13.9   3.7   1.4     26   Medical aid facilities   12.1   42.3   34.6   7.4   3.7     27   Transport facilities   17.0   54.2   22.3   4.5   2.0     28   Opportunities for developing democratic and humanitarian values   17.2   47.9   27.0   5.7   2.2     29   Service of the college co-operative Store   26.8   50.5   19.6   2.2   0.8                                                                                                                                                                                                                                                                                                                                                                                                                                                                                                                                                                                                                                                                                                                                                                                                                                                                                                                                                                     | 15  | General infrastructure facilities                | 13.7 | 43.6 | 29.4 | 10.2 | 3.1  |
| Iibrary   Facilities and services of the department library (N.A: 1.6%)   31.1   46.4   16.2   2.9   1.6   18   Laboratory facilities (N.A: 20.1%)   15.2   42.0   17.8   3.1   1.6   19   Computer facilities for students   25.6   44.8   19.2   7.4   3.1   20   Facilities of the college hostel (N.A: 35.1%)   7.2   29.0   18.5   5.7   4.5   21   Facilities of the Girls' Room (N.A: 14.7%)   11.0   30.1   28.2   10.6   5.3   22   Recreational facilities for students   12.1   46.8   33.1   4.9   3.1   23   Canteen facilities   5.7   20.7   24.5   24.3   24.7   24   Opportunities for sports and games activities   29.7   48.5   17.4   2.2   2.2   25   Opportunities for arts and cultural activities   33.1   47.9   13.9   3.7   1.4   26   Medical aid facilities   12.1   42.3   34.6   7.4   3.7   27   Transport facilities   17.0   54.2   22.3   4.5   2.0   28   Opportunities for developing democratic and humanitarian values   17.2   47.9   27.0   5.7   2.2   2.9   2.9   Service of the college co-operative Store   26.8   50.5   19.6   2.2   0.8                                                                                                                                                                                                                                                                                                                                                                                                                                                                                                                                                                                                                                                                                                                                                                                                                                                                                                                                                                                                                                   | 16  | Facilities and services of the college's central | 35.0 | 10.7 | 12.3 | 2.0  | 1.0  |
| 17       library (N.A: 1.6%)       31.1       46.4       16.2       2.9       1.6         18       Laboratory facilities (N.A: 20.1%)       15.2       42.0       17.8       3.1       1.6         19       Computer facilities for students       25.6       44.8       19.2       7.4       3.1         20       Facilities of the college hostel (N.A: 35.1%)       7.2       29.0       18.5       5.7       4.5         21       Facilities of the Girls' Room (N.A: 14.7%)       11.0       30.1       28.2       10.6       5.3         22       Recreational facilities for students       12.1       46.8       33.1       4.9       3.1         23       Canteen facilities       5.7       20.7       24.5       24.3       24.7         24       Opportunities for sports and games activities       29.7       48.5       17.4       2.2       2.2         25       Opportunities for arts and cultural activities       33.1       47.9       13.9       3.7       1.4         26       Medical aid facilities       17.0       54.2       22.3       4.5       2.0         28       Opportunities for developing democratic and humanitarian values       17.2       47.9       27.0       5.7                                                                                                                                                                                                                                                                                                                                                                                                                                                                                                                                                                                                                                                                                                                                                                                                                                                                                                              | 10  | library                                          | 33.0 | 47.7 | 12.5 | 2.0  | 1.0  |
| library (N.A: 1.6%)                                                                                                                                                                                                                                                                                                                                                                                                                                                                                                                                                                                                                                                                                                                                                                                                                                                                                                                                                                                                                                                                                                                                                                                                                                                                                                                                                                                                                                                                                                                                                                                                                                                                                                                                                                                                                                                                                                                                                                                                                                                                                                        | 17  | Facilities and services of the department        | 21 1 | 16.1 | 16.2 | 2.0  | 1.6  |
| 19       Computer facilities for students       25.6       44.8       19.2       7.4       3.1         20       Facilities of the college hostel (N.A: 35.1%)       7.2       29.0       18.5       5.7       4.5         21       Facilities of the Girls' Room (N.A: 14.7%)       11.0       30.1       28.2       10.6       5.3         22       Recreational facilities for students       12.1       46.8       33.1       4.9       3.1         23       Canteen facilities       5.7       20.7       24.5       24.3       24.7         24       Opportunities for sports and games activities       29.7       48.5       17.4       2.2       2.2         25       Opportunities for arts and cultural activities       33.1       47.9       13.9       3.7       1.4         26       Medical aid facilities       12.1       42.3       34.6       7.4       3.7         27       Transport facilities       17.0       54.2       22.3       4.5       2.0         28       Opportunities for developing democratic and humanitarian values       17.2       47.9       27.0       5.7       2.2         29       Service of the college co-operative Store       26.8       50.5       19.6                                                                                                                                                                                                                                                                                                                                                                                                                                                                                                                                                                                                                                                                                                                                                                                                                                                                                                                | 1 / | library (N.A: 1.6%)                              | 31.1 | 40.4 | 10.2 | 2.9  | 1.0  |
| 20       Facilities of the college hostel (N.A: 35.1%)       7.2       29.0       18.5       5.7       4.5         21       Facilities of the Girls' Room (N.A: 14.7%)       11.0       30.1       28.2       10.6       5.3         22       Recreational facilities for students       12.1       46.8       33.1       4.9       3.1         23       Canteen facilities       5.7       20.7       24.5       24.3       24.7         24       Opportunities for sports and games activities       29.7       48.5       17.4       2.2       2.2         25       Opportunities for arts and cultural activities       33.1       47.9       13.9       3.7       1.4         26       Medical aid facilities       12.1       42.3       34.6       7.4       3.7         27       Transport facilities       17.0       54.2       22.3       4.5       2.0         28       Opportunities for developing democratic and humanitarian values       17.2       47.9       27.0       5.7       2.2         29       Service of the college co-operative Store       26.8       50.5       19.6       2.2       0.8                                                                                                                                                                                                                                                                                                                                                                                                                                                                                                                                                                                                                                                                                                                                                                                                                                                                                                                                                                                                   | 18  | Laboratory facilities (N.A: 20.1%)               | 15.2 | 42.0 | 17.8 | 3.1  | 1.6  |
| 21       Facilities of the Girls' Room (N.A: 14.7%)       11.0       30.1       28.2       10.6       5.3         22       Recreational facilities for students       12.1       46.8       33.1       4.9       3.1         23       Canteen facilities       5.7       20.7       24.5       24.3       24.7         24       Opportunities for sports and games activities       29.7       48.5       17.4       2.2       2.2         25       Opportunities for arts and cultural activities       33.1       47.9       13.9       3.7       1.4         26       Medical aid facilities       12.1       42.3       34.6       7.4       3.7         27       Transport facilities       17.0       54.2       22.3       4.5       2.0         28       Opportunities for developing democratic and humanitarian values       17.2       47.9       27.0       5.7       2.2         29       Service of the college co-operative Store       26.8       50.5       19.6       2.2       0.8                                                                                                                                                                                                                                                                                                                                                                                                                                                                                                                                                                                                                                                                                                                                                                                                                                                                                                                                                                                                                                                                                                                      | 19  | Computer facilities for students                 | 25.6 | 44.8 | 19.2 | 7.4  | 3.1  |
| 22       Recreational facilities for students       12.1       46.8       33.1       4.9       3.1         23       Canteen facilities       5.7       20.7       24.5       24.3       24.7         24       Opportunities for sports and games activities       29.7       48.5       17.4       2.2       2.2         25       Opportunities for arts and cultural activities       33.1       47.9       13.9       3.7       1.4         26       Medical aid facilities       12.1       42.3       34.6       7.4       3.7         27       Transport facilities       17.0       54.2       22.3       4.5       2.0         28       Opportunities for developing democratic and humanitarian values       17.2       47.9       27.0       5.7       2.2         29       Service of the college co-operative Store       26.8       50.5       19.6       2.2       0.8                                                                                                                                                                                                                                                                                                                                                                                                                                                                                                                                                                                                                                                                                                                                                                                                                                                                                                                                                                                                                                                                                                                                                                                                                                        | 20  | Facilities of the college hostel (N.A: 35.1%)    | 7.2  | 29.0 | 18.5 | 5.7  | 4.5  |
| 23       Canteen facilities       5.7       20.7       24.5       24.3       24.7         24       Opportunities for sports and games activities       29.7       48.5       17.4       2.2       2.2         25       Opportunities for arts and cultural activities       33.1       47.9       13.9       3.7       1.4         26       Medical aid facilities       12.1       42.3       34.6       7.4       3.7         27       Transport facilities       17.0       54.2       22.3       4.5       2.0         28       Opportunities for developing democratic and humanitarian values       17.2       47.9       27.0       5.7       2.2         29       Service of the college co-operative Store       26.8       50.5       19.6       2.2       0.8                                                                                                                                                                                                                                                                                                                                                                                                                                                                                                                                                                                                                                                                                                                                                                                                                                                                                                                                                                                                                                                                                                                                                                                                                                                                                                                                                   | 21  | Facilities of the Girls' Room (N.A: 14.7%)       | 11.0 | 30.1 | 28.2 | 10.6 | 5.3  |
| 24       Opportunities for sports and games activities       29.7       48.5       17.4       2.2       2.2         25       Opportunities for arts and cultural activities       33.1       47.9       13.9       3.7       1.4         26       Medical aid facilities       12.1       42.3       34.6       7.4       3.7         27       Transport facilities       17.0       54.2       22.3       4.5       2.0         28       Opportunities for developing democratic and humanitarian values       17.2       47.9       27.0       5.7       2.2         29       Service of the college co-operative Store       26.8       50.5       19.6       2.2       0.8                                                                                                                                                                                                                                                                                                                                                                                                                                                                                                                                                                                                                                                                                                                                                                                                                                                                                                                                                                                                                                                                                                                                                                                                                                                                                                                                                                                                                                             | 22  | Recreational facilities for students             | 12.1 | 46.8 | 33.1 | 4.9  | 3.1  |
| 25       Opportunities for arts and cultural activities       33.1       47.9       13.9       3.7       1.4         26       Medical aid facilities       12.1       42.3       34.6       7.4       3.7         27       Transport facilities       17.0       54.2       22.3       4.5       2.0         28       Opportunities for developing democratic and humanitarian values       17.2       47.9       27.0       5.7       2.2         29       Service of the college co-operative Store       26.8       50.5       19.6       2.2       0.8                                                                                                                                                                                                                                                                                                                                                                                                                                                                                                                                                                                                                                                                                                                                                                                                                                                                                                                                                                                                                                                                                                                                                                                                                                                                                                                                                                                                                                                                                                                                                                 | 23  | Canteen facilities                               | 5.7  | 20.7 | 24.5 | 24.3 | 24.7 |
| 26       Medical aid facilities       12.1       42.3       34.6       7.4       3.7         27       Transport facilities       17.0       54.2       22.3       4.5       2.0         28       Opportunities for developing democratic and humanitarian values       17.2       47.9       27.0       5.7       2.2         29       Service of the college co-operative Store       26.8       50.5       19.6       2.2       0.8                                                                                                                                                                                                                                                                                                                                                                                                                                                                                                                                                                                                                                                                                                                                                                                                                                                                                                                                                                                                                                                                                                                                                                                                                                                                                                                                                                                                                                                                                                                                                                                                                                                                                      | 24  | Opportunities for sports and games activities    | 29.7 | 48.5 | 17.4 | 2.2  | 2.2  |
| 27       Transport facilities       17.0       54.2       22.3       4.5       2.0         28       Opportunities for developing democratic and humanitarian values       17.2       47.9       27.0       5.7       2.2         29       Service of the college co-operative Store       26.8       50.5       19.6       2.2       0.8                                                                                                                                                                                                                                                                                                                                                                                                                                                                                                                                                                                                                                                                                                                                                                                                                                                                                                                                                                                                                                                                                                                                                                                                                                                                                                                                                                                                                                                                                                                                                                                                                                                                                                                                                                                   | 25  | Opportunities for arts and cultural activities   | 33.1 | 47.9 | 13.9 | 3.7  | 1.4  |
| Opportunities for developing democratic and humanitarian values  17.2 47.9 27.0 5.7 2.2  Service of the college co-operative Store 26.8 50.5 19.6 2.2 0.8                                                                                                                                                                                                                                                                                                                                                                                                                                                                                                                                                                                                                                                                                                                                                                                                                                                                                                                                                                                                                                                                                                                                                                                                                                                                                                                                                                                                                                                                                                                                                                                                                                                                                                                                                                                                                                                                                                                                                                  | 26  | Medical aid facilities                           | 12.1 | 42.3 | 34.6 | 7.4  | 3.7  |
| 28       humanitarian values       17.2       47.9       27.0       5.7       2.2         29       Service of the college co-operative Store       26.8       50.5       19.6       2.2       0.8                                                                                                                                                                                                                                                                                                                                                                                                                                                                                                                                                                                                                                                                                                                                                                                                                                                                                                                                                                                                                                                                                                                                                                                                                                                                                                                                                                                                                                                                                                                                                                                                                                                                                                                                                                                                                                                                                                                          | 27  | Transport facilities                             | 17.0 | 54.2 | 22.3 | 4.5  | 2.0  |
| humanitarian values  29 Service of the college co-operative Store  26.8 50.5 19.6 2.2 0.8                                                                                                                                                                                                                                                                                                                                                                                                                                                                                                                                                                                                                                                                                                                                                                                                                                                                                                                                                                                                                                                                                                                                                                                                                                                                                                                                                                                                                                                                                                                                                                                                                                                                                                                                                                                                                                                                                                                                                                                                                                  | 28  | Opportunities for developing democratic and      | 17.2 | 47.9 | 27.0 | 5.7  | 2.2  |
|                                                                                                                                                                                                                                                                                                                                                                                                                                                                                                                                                                                                                                                                                                                                                                                                                                                                                                                                                                                                                                                                                                                                                                                                                                                                                                                                                                                                                                                                                                                                                                                                                                                                                                                                                                                                                                                                                                                                                                                                                                                                                                                            |     | humanitarian values                              |      |      |      |      |      |
| 30 Services of the college management 15.3 49.1 27.4 5.9 2.2                                                                                                                                                                                                                                                                                                                                                                                                                                                                                                                                                                                                                                                                                                                                                                                                                                                                                                                                                                                                                                                                                                                                                                                                                                                                                                                                                                                                                                                                                                                                                                                                                                                                                                                                                                                                                                                                                                                                                                                                                                                               | 29  | Service of the college co-operative Store        | 26.8 | 50.5 | 19.6 | 2.2  | 0.8  |
|                                                                                                                                                                                                                                                                                                                                                                                                                                                                                                                                                                                                                                                                                                                                                                                                                                                                                                                                                                                                                                                                                                                                                                                                                                                                                                                                                                                                                                                                                                                                                                                                                                                                                                                                                                                                                                                                                                                                                                                                                                                                                                                            | 30  | Services of the college management               | 15.3 | 49.1 | 27.4 | 5.9  | 2.2  |