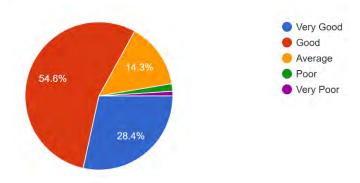

#### Quality of the teaching-learning process 489 responses

## General discipline in the college 489 responses

Opportunities in the college for your overall academic and personal growth 489 responses

| Sl<br>No | Particulars                                                  | Very<br>Good | Good       | Averag | Poor | Very<br>Poor |  |
|----------|--------------------------------------------------------------|--------------|------------|--------|------|--------------|--|
|          |                                                              |              | Percentage |        |      |              |  |
| 1        | The general academic atmosphere of the college               | 25.2         | 55.2       | 16.6   | 1.8  | 1.2          |  |
| 2        | Quality of the teaching-learning process                     | 28.4         | 54.6       | 14.3   | 1.6  | 1.0          |  |
| 3        | Performance of the teachers                                  | 30.7         | 55.0       | 11.2   | 2.2  | 0.8          |  |
| 4        | Student-teacher relationship                                 | 40.9         | 37.6       | 13.9   | 5.5  | 2.0          |  |
| 5        | Fairness and effectiveness of the internal assessment system | 21.1         | 49.5       | 21.9   | 5.3  | 2.2          |  |
| 6        | Effectiveness of the mentoring system                        | 24.3         | 45.8       | 22.3   | 5.7  | 1.8          |  |
| 7        | Effectiveness of the support for weaker                      | 25.6         | 42.5       | 23.5   | 6.7  | 1.6          |  |