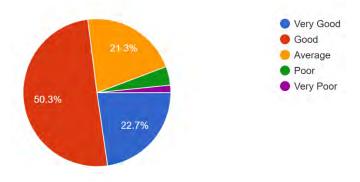

## Effectiveness of co-curricular activities like seminars/workshops 489 responses

EDAT POST, KANNUR DIST., 670327, PH: 0497 2805121, 2805521 Email: payyanurcollege@rediffmail.com

| Effectiveness of co-curricular activities like seminars/workshops                                                                                                                                                                                                                                                                                                                                                                                                                                                                                                                                                                                                                                                                                                                                                                                                                                                                                                                                                                                                                                                                                                                                                                                                                                                                                                                                                                                                                                                                                                                                                                                                                                                                                                                                                                                                                                                                                                                                                                                                                                                          |     | students                                         |      |      |      |      |      |
|----------------------------------------------------------------------------------------------------------------------------------------------------------------------------------------------------------------------------------------------------------------------------------------------------------------------------------------------------------------------------------------------------------------------------------------------------------------------------------------------------------------------------------------------------------------------------------------------------------------------------------------------------------------------------------------------------------------------------------------------------------------------------------------------------------------------------------------------------------------------------------------------------------------------------------------------------------------------------------------------------------------------------------------------------------------------------------------------------------------------------------------------------------------------------------------------------------------------------------------------------------------------------------------------------------------------------------------------------------------------------------------------------------------------------------------------------------------------------------------------------------------------------------------------------------------------------------------------------------------------------------------------------------------------------------------------------------------------------------------------------------------------------------------------------------------------------------------------------------------------------------------------------------------------------------------------------------------------------------------------------------------------------------------------------------------------------------------------------------------------------|-----|--------------------------------------------------|------|------|------|------|------|
| 8       seminars/workshops       22.7       50.3       21.3       4.1       1.6         9       Effectiveness of the activities of the Career and Counselling Cell       19.0       48.5       25.2       4.9       2.5         10       Effectiveness of NCC/NSS activities (N.A: 11.9%)       35.2       39.8       11.7       1.2       -         11       The approach of the college towards students       21.5       52.8       21.1       2.5       2.2         12       Promptness in solving the grievances of the students       17.0       48.3       26.8       5.9       2.0         13       Timely intimation of information to students       22.7       51.5       20.0       3.7       2.0         14       Services of the college office       24.9       51.9       19.0       2.9       1.2         15       General infrastructure facilities       13.7       43.6       29.4       10.2       3.1         16       Ibrary       35.0       49.7       12.3       2.0       1.0         17       Facilities and services of the department library (N.A: 1.6%)       31.1       46.4       16.2       2.9       1.6         18       Laboratory facilities for students       25.6       44.8 <t< td=""><td></td><td></td><td></td><td></td><td></td><td></td><td></td></t<>                                                                                                                                                                                                                                                                                                                                                                                                                                                                                                                                                                                                                                                                                                                                                                                                                      |     |                                                  |      |      |      |      |      |
| Effectiveness of the activities of the Career and Counselling Cell   19.0   48.5   25.2   4.9   2.5                                                                                                                                                                                                                                                                                                                                                                                                                                                                                                                                                                                                                                                                                                                                                                                                                                                                                                                                                                                                                                                                                                                                                                                                                                                                                                                                                                                                                                                                                                                                                                                                                                                                                                                                                                                                                                                                                                                                                                                                                        | 8   |                                                  | 22.7 | 50.3 | 21.3 | 4.1  | 1.6  |
| 9 and Counselling Cell   19.0   48.5   25.2   4.9   2.5   11.0   Effectiveness of NCC/NSS activities (N.A.: 11.9%)   35.2   39.8   11.7   1.2   -   11.9%)   11.0   11.0   48.3   26.8   5.9   2.0   12.0   12.0   13.1   14.3   14.3   14.3   14.3   14.3   14.3   14.3   14.3   14.3   14.3   14.3   14.3   14.3   14.3   14.3   14.3   14.3   14.3   14.3   14.3   14.3   14.3   14.3   14.3   14.3   14.3   14.3   14.3   14.3   14.3   14.3   14.3   14.3   14.3   14.3   14.3   14.3   14.3   14.3   14.3   14.3   14.3   14.3   14.3   14.3   14.3   14.3   14.3   14.3   14.3   14.3   14.3   14.3   14.3   14.3   14.3   14.3   14.3   14.3   14.3   14.3   14.3   14.3   14.3   14.3   14.3   14.3   14.3   14.3   14.3   14.3   14.3   14.3   14.3   14.3   14.3   14.3   14.3   14.3   14.3   14.3   14.3   14.3   14.3   14.3   14.3   14.3   14.3   14.3   14.3   14.3   14.3   14.3   14.3   14.3   14.3   14.3   14.3   14.3   14.3   14.3   14.3   14.3   14.3   14.3   14.3   14.3   14.3   14.3   14.3   14.3   14.3   14.3   14.3   14.3   14.3   14.3   14.3   14.3   14.3   14.3   14.3   14.3   14.3   14.3   14.3   14.3   14.3   14.3   14.3   14.3   14.3   14.3   14.3   14.3   14.3   14.3   14.3   14.3   14.3   14.3   14.3   14.3   14.3   14.3   14.3   14.3   14.3   14.3   14.3   14.3   14.3   14.3   14.3   14.3   14.3   14.3   14.3   14.3   14.3   14.3   14.3   14.3   14.3   14.3   14.3   14.3   14.3   14.3   14.3   14.3   14.3   14.3   14.3   14.3   14.3   14.3   14.3   14.3   14.3   14.3   14.3   14.3   14.3   14.3   14.3   14.3   14.3   14.3   14.3   14.3   14.3   14.3   14.3   14.3   14.3   14.3   14.3   14.3   14.3   14.3   14.3   14.3   14.3   14.3   14.3   14.3   14.3   14.3   14.3   14.3   14.3   14.3   14.3   14.3   14.3   14.3   14.3   14.3   14.3   14.3   14.3   14.3   14.3   14.3   14.3   14.3   14.3   14.3   14.3   14.3   14.3   14.3   14.3   14.3   14.3   14.3   14.3   14.3   14.3   14.3   14.3   14.3   14.3   14.3   14.3   14.3   14.3   14.3   14.3   14.3   14.3   14.3   14.3   14.3   14.3   14.3   14.3   14.3   14.3   14.3 |     | •                                                |      |      |      |      |      |
| Effectiveness of NCC/NSS activities (N.A: 11.9%)   35.2   39.8   11.7   1.2   -                                                                                                                                                                                                                                                                                                                                                                                                                                                                                                                                                                                                                                                                                                                                                                                                                                                                                                                                                                                                                                                                                                                                                                                                                                                                                                                                                                                                                                                                                                                                                                                                                                                                                                                                                                                                                                                                                                                                                                                                                                            | 9   |                                                  | 19.0 | 48.5 | 25.2 | 4.9  | 2.5  |
| 10                                                                                                                                                                                                                                                                                                                                                                                                                                                                                                                                                                                                                                                                                                                                                                                                                                                                                                                                                                                                                                                                                                                                                                                                                                                                                                                                                                                                                                                                                                                                                                                                                                                                                                                                                                                                                                                                                                                                                                                                                                                                                                                         |     | _                                                |      |      |      |      |      |
| The approach of the college towards students                                                                                                                                                                                                                                                                                                                                                                                                                                                                                                                                                                                                                                                                                                                                                                                                                                                                                                                                                                                                                                                                                                                                                                                                                                                                                                                                                                                                                                                                                                                                                                                                                                                                                                                                                                                                                                                                                                                                                                                                                                                                               | 10  | · ·                                              | 35.2 | 39.8 | 11.7 | 1.2  | _    |
| 12   Promptness in solving the grievances of the students   17.0   48.3   26.8   5.9   2.0   13   Timely intimation of information to students   22.7   51.5   20.0   3.7   2.0   14   Services of the college office   24.9   51.9   19.0   2.9   1.2   15   General infrastructure facilities   13.7   43.6   29.4   10.2   3.1   16   Facilities and services of the college's central library   35.0   49.7   12.3   2.0   1.0   17   Facilities and services of the department library (N.A: 1.6%)   31.1   46.4   16.2   2.9   1.6   18   Laboratory facilities (N.A: 20.1%)   15.2   42.0   17.8   3.1   1.6   19   Computer facilities for students   25.6   44.8   19.2   7.4   3.1   20   Facilities of the college hostel (N.A: 35.1%)   7.2   29.0   18.5   5.7   4.5   21   Facilities of the Girls' Room (N.A: 14.7%)   11.0   30.1   28.2   10.6   5.3   22   Recreational facilities for students   12.1   46.8   33.1   4.9   3.1   23   Canteen facilities   5.7   20.7   24.5   24.3   24.7   24   Opportunities for sports and games activities   5.7   20.7   24.5   24.3   24.7   25   Opportunities for arts and cultural activities   33.1   47.9   13.9   3.7   1.4   26   Medical aid facilities   17.0   54.2   22.3   4.5   2.0   28   Opportunities for developing democratic and humanitarian values   26.8   50.5   19.6   2.2   0.8   29   Service of the college co-operative Store   26.8   50.5   19.6   2.2   0.8                                                                                                                                                                                                                                                                                                                                                                                                                                                                                                                                                                                                                                                                      |     | 11.9%)                                           |      |      |      |      |      |
| 12       students       17.0       48.3       26.8       5.9       2.0         13       Timely intimation of information to students       22.7       51.5       20.0       3.7       2.0         14       Services of the college office       24.9       51.9       19.0       2.9       1.2         15       General infrastructure facilities       13.7       43.6       29.4       10.2       3.1         16       Facilities and services of the college's central library       35.0       49.7       12.3       2.0       1.0         17       Facilities and services of the department library (N.A: 1.6%)       31.1       46.4       16.2       2.9       1.6         18       Laboratory facilities (N.A: 20.1%)       15.2       42.0       17.8       3.1       1.6         19       Computer facilities for students       25.6       44.8       19.2       7.4       3.1         20       Facilities of the college hostel (N.A: 35.1%)       7.2       29.0       18.5       5.7       4.5         21       Facilities of the Girls' Room (N.A: 14.7%)       11.0       30.1       28.2       10.6       5.3         22       Recreational facilities       5.7       20.7       24.5       24.                                                                                                                                                                                                                                                                                                                                                                                                                                                                                                                                                                                                                                                                                                                                                                                                                                                                                                         | 11  | The approach of the college towards students     | 21.5 | 52.8 | 21.1 | 2.5  | 2.2  |
| Students   13   Timely intimation of information to students   22.7   51.5   20.0   3.7   2.0     14   Services of the college office   24.9   51.9   19.0   2.9   1.2     15   General infrastructure facilities   13.7   43.6   29.4   10.2   3.1     16   Facilities and services of the college's central library   35.0   49.7   12.3   2.0   1.0     17   Facilities and services of the department library (N.A: 1.6%)   31.1   46.4   16.2   2.9   1.6     18   Laboratory facilities (N.A: 20.1%)   15.2   42.0   17.8   3.1   1.6     19   Computer facilities for students   25.6   44.8   19.2   7.4   3.1     20   Facilities of the college hostel (N.A: 35.1%)   7.2   29.0   18.5   5.7   4.5     21   Facilities of the Girls' Room (N.A: 14.7%)   11.0   30.1   28.2   10.6   5.3     22   Recreational facilities for students   12.1   46.8   33.1   4.9   3.1     23   Canteen facilities   5.7   20.7   24.5   24.3   24.7     24   Opportunities for sports and games activities   29.7   48.5   17.4   2.2   2.2     25   Opportunities for arts and cultural activities   33.1   47.9   13.9   3.7   1.4     26   Medical aid facilities   12.1   42.3   34.6   7.4   3.7     27   Transport facilities   17.0   54.2   22.3   4.5   2.0     28   Opportunities for developing democratic and humanitarian values   26.8   50.5   19.6   2.2   0.8     29   Service of the college co-operative Store   26.8   50.5   19.6   2.2   0.8                                                                                                                                                                                                                                                                                                                                                                                                                                                                                                                                                                                                                                                            | 12  | Promptness in solving the grievances of the      | 17.0 | 48.3 | 26.8 | 5.9  | 2.0  |
| 14       Services of the college office       24.9       51.9       19.0       2.9       1.2         15       General infrastructure facilities       13.7       43.6       29.4       10.2       3.1         16       Facilities and services of the college's central library       35.0       49.7       12.3       2.0       1.0         17       Facilities and services of the department library (N.A: 1.6%)       31.1       46.4       16.2       2.9       1.6         18       Laboratory facilities (N.A: 20.1%)       15.2       42.0       17.8       3.1       1.6         19       Computer facilities for students       25.6       44.8       19.2       7.4       3.1         20       Facilities of the college hostel (N.A: 35.1%)       7.2       29.0       18.5       5.7       4.5         21       Facilities of the Girls' Room (N.A: 14.7%)       11.0       30.1       28.2       10.6       5.3         22       Recreational facilities       5.7       20.7       24.5       24.3       24.7         24       Opportunities for sports and games activities       29.7       48.5       17.4       2.2       2.2         25       Opportunities for arts and cultural activities       33.1       47                                                                                                                                                                                                                                                                                                                                                                                                                                                                                                                                                                                                                                                                                                                                                                                                                                                                                       | 12  | students                                         | 17.0 | 10.5 | 20.0 |      |      |
| 15   General infrastructure facilities   13.7   43.6   29.4   10.2   3.1     16                                                                                                                                                                                                                                                                                                                                                                                                                                                                                                                                                                                                                                                                                                                                                                                                                                                                                                                                                                                                                                                                                                                                                                                                                                                                                                                                                                                                                                                                                                                                                                                                                                                                                                                                                                                                                                                                                                                                                                                                                                            | 13  | Timely intimation of information to students     | 22.7 | 51.5 | 20.0 | 3.7  | 2.0  |
| Facilities and services of the college's central library   35.0   49.7   12.3   2.0   1.0                                                                                                                                                                                                                                                                                                                                                                                                                                                                                                                                                                                                                                                                                                                                                                                                                                                                                                                                                                                                                                                                                                                                                                                                                                                                                                                                                                                                                                                                                                                                                                                                                                                                                                                                                                                                                                                                                                                                                                                                                                  | 14  | Services of the college office                   | 24.9 | 51.9 | 19.0 | 2.9  | 1.2  |
| 16   library   35.0   49.7   12.3   2.0   1.0     17   Facilities and services of the department library (N.A: 1.6%)   31.1   46.4   16.2   2.9   1.6     18   Laboratory facilities (N.A: 20.1%)   15.2   42.0   17.8   3.1   1.6     19   Computer facilities for students   25.6   44.8   19.2   7.4   3.1     20   Facilities of the college hostel (N.A: 35.1%)   7.2   29.0   18.5   5.7   4.5     21   Facilities of the Girls' Room (N.A: 14.7%)   11.0   30.1   28.2   10.6   5.3     22   Recreational facilities for students   12.1   46.8   33.1   4.9   3.1     23   Canteen facilities   5.7   20.7   24.5   24.3   24.7     24   Opportunities for sports and games activities   29.7   48.5   17.4   2.2   2.2     25   Opportunities for arts and cultural activities   33.1   47.9   13.9   3.7   1.4     26   Medical aid facilities   12.1   42.3   34.6   7.4   3.7     27   Transport facilities   17.0   54.2   22.3   4.5   2.0     28   Opportunities for developing democratic and humanitarian values   17.2   47.9   27.0   5.7   2.2     29   Service of the college co-operative Store   26.8   50.5   19.6   2.2   0.8                                                                                                                                                                                                                                                                                                                                                                                                                                                                                                                                                                                                                                                                                                                                                                                                                                                                                                                                                                     | 15  | General infrastructure facilities                | 13.7 | 43.6 | 29.4 | 10.2 | 3.1  |
| Iibrary   Facilities and services of the department library (N.A: 1.6%)   31.1   46.4   16.2   2.9   1.6   18   Laboratory facilities (N.A: 20.1%)   15.2   42.0   17.8   3.1   1.6   19   Computer facilities for students   25.6   44.8   19.2   7.4   3.1   20   Facilities of the college hostel (N.A: 35.1%)   7.2   29.0   18.5   5.7   4.5   21   Facilities of the Girls' Room (N.A: 14.7%)   11.0   30.1   28.2   10.6   5.3   22   Recreational facilities for students   12.1   46.8   33.1   4.9   3.1   23   Canteen facilities   5.7   20.7   24.5   24.3   24.7   24   Opportunities for sports and games activities   29.7   48.5   17.4   2.2   2.2   25   Opportunities for arts and cultural activities   33.1   47.9   13.9   3.7   1.4   26   Medical aid facilities   12.1   42.3   34.6   7.4   3.7   27   Transport facilities   17.0   54.2   22.3   4.5   2.0   28   Opportunities for developing democratic and humanitarian values   17.2   47.9   27.0   5.7   2.2   2.9   2.9   Service of the college co-operative Store   26.8   50.5   19.6   2.2   0.8                                                                                                                                                                                                                                                                                                                                                                                                                                                                                                                                                                                                                                                                                                                                                                                                                                                                                                                                                                                                                                   | 16  | Facilities and services of the college's central | 35.0 | 10.7 | 12.3 | 2.0  | 1.0  |
| 17       library (N.A: 1.6%)       31.1       46.4       16.2       2.9       1.6         18       Laboratory facilities (N.A: 20.1%)       15.2       42.0       17.8       3.1       1.6         19       Computer facilities for students       25.6       44.8       19.2       7.4       3.1         20       Facilities of the college hostel (N.A: 35.1%)       7.2       29.0       18.5       5.7       4.5         21       Facilities of the Girls' Room (N.A: 14.7%)       11.0       30.1       28.2       10.6       5.3         22       Recreational facilities for students       12.1       46.8       33.1       4.9       3.1         23       Canteen facilities       5.7       20.7       24.5       24.3       24.7         24       Opportunities for sports and games activities       29.7       48.5       17.4       2.2       2.2         25       Opportunities for arts and cultural activities       33.1       47.9       13.9       3.7       1.4         26       Medical aid facilities       17.0       54.2       22.3       4.5       2.0         28       Opportunities for developing democratic and humanitarian values       17.2       47.9       27.0       5.7                                                                                                                                                                                                                                                                                                                                                                                                                                                                                                                                                                                                                                                                                                                                                                                                                                                                                                              | 10  | library                                          | 33.0 | 47.7 | 12.5 | 2.0  | 1.0  |
| library (N.A: 1.6%)                                                                                                                                                                                                                                                                                                                                                                                                                                                                                                                                                                                                                                                                                                                                                                                                                                                                                                                                                                                                                                                                                                                                                                                                                                                                                                                                                                                                                                                                                                                                                                                                                                                                                                                                                                                                                                                                                                                                                                                                                                                                                                        | 17  | Facilities and services of the department        | 21 1 | 16.1 | 16.2 | 2.0  | 1.6  |
| 19       Computer facilities for students       25.6       44.8       19.2       7.4       3.1         20       Facilities of the college hostel (N.A: 35.1%)       7.2       29.0       18.5       5.7       4.5         21       Facilities of the Girls' Room (N.A: 14.7%)       11.0       30.1       28.2       10.6       5.3         22       Recreational facilities for students       12.1       46.8       33.1       4.9       3.1         23       Canteen facilities       5.7       20.7       24.5       24.3       24.7         24       Opportunities for sports and games activities       29.7       48.5       17.4       2.2       2.2         25       Opportunities for arts and cultural activities       33.1       47.9       13.9       3.7       1.4         26       Medical aid facilities       12.1       42.3       34.6       7.4       3.7         27       Transport facilities       17.0       54.2       22.3       4.5       2.0         28       Opportunities for developing democratic and humanitarian values       17.2       47.9       27.0       5.7       2.2         29       Service of the college co-operative Store       26.8       50.5       19.6                                                                                                                                                                                                                                                                                                                                                                                                                                                                                                                                                                                                                                                                                                                                                                                                                                                                                                                | 1 / | library (N.A: 1.6%)                              | 31.1 | 40.4 | 10.2 | 2.9  | 1.0  |
| 20       Facilities of the college hostel (N.A: 35.1%)       7.2       29.0       18.5       5.7       4.5         21       Facilities of the Girls' Room (N.A: 14.7%)       11.0       30.1       28.2       10.6       5.3         22       Recreational facilities for students       12.1       46.8       33.1       4.9       3.1         23       Canteen facilities       5.7       20.7       24.5       24.3       24.7         24       Opportunities for sports and games activities       29.7       48.5       17.4       2.2       2.2         25       Opportunities for arts and cultural activities       33.1       47.9       13.9       3.7       1.4         26       Medical aid facilities       12.1       42.3       34.6       7.4       3.7         27       Transport facilities       17.0       54.2       22.3       4.5       2.0         28       Opportunities for developing democratic and humanitarian values       17.2       47.9       27.0       5.7       2.2         29       Service of the college co-operative Store       26.8       50.5       19.6       2.2       0.8                                                                                                                                                                                                                                                                                                                                                                                                                                                                                                                                                                                                                                                                                                                                                                                                                                                                                                                                                                                                   | 18  | Laboratory facilities (N.A: 20.1%)               | 15.2 | 42.0 | 17.8 | 3.1  | 1.6  |
| 21       Facilities of the Girls' Room (N.A: 14.7%)       11.0       30.1       28.2       10.6       5.3         22       Recreational facilities for students       12.1       46.8       33.1       4.9       3.1         23       Canteen facilities       5.7       20.7       24.5       24.3       24.7         24       Opportunities for sports and games activities       29.7       48.5       17.4       2.2       2.2         25       Opportunities for arts and cultural activities       33.1       47.9       13.9       3.7       1.4         26       Medical aid facilities       12.1       42.3       34.6       7.4       3.7         27       Transport facilities       17.0       54.2       22.3       4.5       2.0         28       Opportunities for developing democratic and humanitarian values       17.2       47.9       27.0       5.7       2.2         29       Service of the college co-operative Store       26.8       50.5       19.6       2.2       0.8                                                                                                                                                                                                                                                                                                                                                                                                                                                                                                                                                                                                                                                                                                                                                                                                                                                                                                                                                                                                                                                                                                                      | 19  | Computer facilities for students                 | 25.6 | 44.8 | 19.2 | 7.4  | 3.1  |
| 22       Recreational facilities for students       12.1       46.8       33.1       4.9       3.1         23       Canteen facilities       5.7       20.7       24.5       24.3       24.7         24       Opportunities for sports and games activities       29.7       48.5       17.4       2.2       2.2         25       Opportunities for arts and cultural activities       33.1       47.9       13.9       3.7       1.4         26       Medical aid facilities       12.1       42.3       34.6       7.4       3.7         27       Transport facilities       17.0       54.2       22.3       4.5       2.0         28       Opportunities for developing democratic and humanitarian values       17.2       47.9       27.0       5.7       2.2         29       Service of the college co-operative Store       26.8       50.5       19.6       2.2       0.8                                                                                                                                                                                                                                                                                                                                                                                                                                                                                                                                                                                                                                                                                                                                                                                                                                                                                                                                                                                                                                                                                                                                                                                                                                        | 20  | Facilities of the college hostel (N.A: 35.1%)    | 7.2  | 29.0 | 18.5 | 5.7  | 4.5  |
| 23       Canteen facilities       5.7       20.7       24.5       24.3       24.7         24       Opportunities for sports and games activities       29.7       48.5       17.4       2.2       2.2         25       Opportunities for arts and cultural activities       33.1       47.9       13.9       3.7       1.4         26       Medical aid facilities       12.1       42.3       34.6       7.4       3.7         27       Transport facilities       17.0       54.2       22.3       4.5       2.0         28       Opportunities for developing democratic and humanitarian values       17.2       47.9       27.0       5.7       2.2         29       Service of the college co-operative Store       26.8       50.5       19.6       2.2       0.8                                                                                                                                                                                                                                                                                                                                                                                                                                                                                                                                                                                                                                                                                                                                                                                                                                                                                                                                                                                                                                                                                                                                                                                                                                                                                                                                                   | 21  | Facilities of the Girls' Room (N.A: 14.7%)       | 11.0 | 30.1 | 28.2 | 10.6 | 5.3  |
| 24       Opportunities for sports and games activities       29.7       48.5       17.4       2.2       2.2         25       Opportunities for arts and cultural activities       33.1       47.9       13.9       3.7       1.4         26       Medical aid facilities       12.1       42.3       34.6       7.4       3.7         27       Transport facilities       17.0       54.2       22.3       4.5       2.0         28       Opportunities for developing democratic and humanitarian values       17.2       47.9       27.0       5.7       2.2         29       Service of the college co-operative Store       26.8       50.5       19.6       2.2       0.8                                                                                                                                                                                                                                                                                                                                                                                                                                                                                                                                                                                                                                                                                                                                                                                                                                                                                                                                                                                                                                                                                                                                                                                                                                                                                                                                                                                                                                             | 22  | Recreational facilities for students             | 12.1 | 46.8 | 33.1 | 4.9  | 3.1  |
| 25       Opportunities for arts and cultural activities       33.1       47.9       13.9       3.7       1.4         26       Medical aid facilities       12.1       42.3       34.6       7.4       3.7         27       Transport facilities       17.0       54.2       22.3       4.5       2.0         28       Opportunities for developing democratic and humanitarian values       17.2       47.9       27.0       5.7       2.2         29       Service of the college co-operative Store       26.8       50.5       19.6       2.2       0.8                                                                                                                                                                                                                                                                                                                                                                                                                                                                                                                                                                                                                                                                                                                                                                                                                                                                                                                                                                                                                                                                                                                                                                                                                                                                                                                                                                                                                                                                                                                                                                 | 23  | Canteen facilities                               | 5.7  | 20.7 | 24.5 | 24.3 | 24.7 |
| 26       Medical aid facilities       12.1       42.3       34.6       7.4       3.7         27       Transport facilities       17.0       54.2       22.3       4.5       2.0         28       Opportunities for developing democratic and humanitarian values       17.2       47.9       27.0       5.7       2.2         29       Service of the college co-operative Store       26.8       50.5       19.6       2.2       0.8                                                                                                                                                                                                                                                                                                                                                                                                                                                                                                                                                                                                                                                                                                                                                                                                                                                                                                                                                                                                                                                                                                                                                                                                                                                                                                                                                                                                                                                                                                                                                                                                                                                                                      | 24  | Opportunities for sports and games activities    | 29.7 | 48.5 | 17.4 | 2.2  | 2.2  |
| 27       Transport facilities       17.0       54.2       22.3       4.5       2.0         28       Opportunities for developing democratic and humanitarian values       17.2       47.9       27.0       5.7       2.2         29       Service of the college co-operative Store       26.8       50.5       19.6       2.2       0.8                                                                                                                                                                                                                                                                                                                                                                                                                                                                                                                                                                                                                                                                                                                                                                                                                                                                                                                                                                                                                                                                                                                                                                                                                                                                                                                                                                                                                                                                                                                                                                                                                                                                                                                                                                                   | 25  | Opportunities for arts and cultural activities   | 33.1 | 47.9 | 13.9 | 3.7  | 1.4  |
| Opportunities for developing democratic and humanitarian values  17.2 47.9 27.0 5.7 2.2  Service of the college co-operative Store 26.8 50.5 19.6 2.2 0.8                                                                                                                                                                                                                                                                                                                                                                                                                                                                                                                                                                                                                                                                                                                                                                                                                                                                                                                                                                                                                                                                                                                                                                                                                                                                                                                                                                                                                                                                                                                                                                                                                                                                                                                                                                                                                                                                                                                                                                  | 26  | Medical aid facilities                           | 12.1 | 42.3 | 34.6 | 7.4  | 3.7  |
| 28       humanitarian values       17.2       47.9       27.0       5.7       2.2         29       Service of the college co-operative Store       26.8       50.5       19.6       2.2       0.8                                                                                                                                                                                                                                                                                                                                                                                                                                                                                                                                                                                                                                                                                                                                                                                                                                                                                                                                                                                                                                                                                                                                                                                                                                                                                                                                                                                                                                                                                                                                                                                                                                                                                                                                                                                                                                                                                                                          | 27  | Transport facilities                             | 17.0 | 54.2 | 22.3 | 4.5  | 2.0  |
| humanitarian values  29 Service of the college co-operative Store  26.8 50.5 19.6 2.2 0.8                                                                                                                                                                                                                                                                                                                                                                                                                                                                                                                                                                                                                                                                                                                                                                                                                                                                                                                                                                                                                                                                                                                                                                                                                                                                                                                                                                                                                                                                                                                                                                                                                                                                                                                                                                                                                                                                                                                                                                                                                                  | 28  | Opportunities for developing democratic and      | 17.2 | 47.9 | 27.0 | 5.7  | 2.2  |
|                                                                                                                                                                                                                                                                                                                                                                                                                                                                                                                                                                                                                                                                                                                                                                                                                                                                                                                                                                                                                                                                                                                                                                                                                                                                                                                                                                                                                                                                                                                                                                                                                                                                                                                                                                                                                                                                                                                                                                                                                                                                                                                            |     | humanitarian values                              |      |      |      |      |      |
| 30 Services of the college management 15.3 49.1 27.4 5.9 2.2                                                                                                                                                                                                                                                                                                                                                                                                                                                                                                                                                                                                                                                                                                                                                                                                                                                                                                                                                                                                                                                                                                                                                                                                                                                                                                                                                                                                                                                                                                                                                                                                                                                                                                                                                                                                                                                                                                                                                                                                                                                               | 29  | Service of the college co-operative Store        | 26.8 | 50.5 | 19.6 | 2.2  | 0.8  |
|                                                                                                                                                                                                                                                                                                                                                                                                                                                                                                                                                                                                                                                                                                                                                                                                                                                                                                                                                                                                                                                                                                                                                                                                                                                                                                                                                                                                                                                                                                                                                                                                                                                                                                                                                                                                                                                                                                                                                                                                                                                                                                                            | 30  | Services of the college management               | 15.3 | 49.1 | 27.4 | 5.9  | 2.2  |