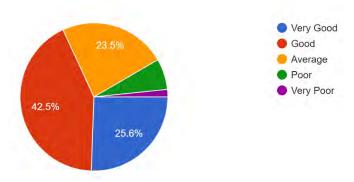

## Effectiveness of the support for weaker students 489 responses

## General discipline in the college 489 responses

Opportunities in the college for your overall academic and personal growth 489 responses

| Sl<br>No | Particulars                                                  | Very<br>Good | Good       | Averag | Poor | Very<br>Poor |  |
|----------|--------------------------------------------------------------|--------------|------------|--------|------|--------------|--|
|          |                                                              |              | Percentage |        |      |              |  |
| 1        | The general academic atmosphere of the college               | 25.2         | 55.2       | 16.6   | 1.8  | 1.2          |  |
| 2        | Quality of the teaching-learning process                     | 28.4         | 54.6       | 14.3   | 1.6  | 1.0          |  |
| 3        | Performance of the teachers                                  | 30.7         | 55.0       | 11.2   | 2.2  | 0.8          |  |
| 4        | Student-teacher relationship                                 | 40.9         | 37.6       | 13.9   | 5.5  | 2.0          |  |
| 5        | Fairness and effectiveness of the internal assessment system | 21.1         | 49.5       | 21.9   | 5.3  | 2.2          |  |
| 6        | Effectiveness of the mentoring system                        | 24.3         | 45.8       | 22.3   | 5.7  | 1.8          |  |
| 7        | Effectiveness of the support for weaker                      | 25.6         | 42.5       | 23.5   | 6.7  | 1.6          |  |