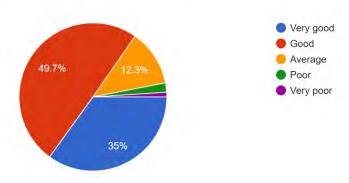

## The approach of the college towards students 489 responses

EDAT POST, KANNUR DIST., 670327, PH: 0497 2805121, 2805521 Email: payyanurcollege@rediffmail.com

| Effectiveness of co-curricular activities like seminars/workshops                                                                                                                                                                                                                                                                                                                                                                                                                                                                                                                                                                                                                                                                                                                                                                                                                                                                                                                                                                                                                                                                                                                                                                                                                                                                                                                                                                                                                                                                                                                                                                                                                                                                                                                                                                                                                                                                                                                                                                                                                                                          |     | students                                         |      |      |      |      |      |
|----------------------------------------------------------------------------------------------------------------------------------------------------------------------------------------------------------------------------------------------------------------------------------------------------------------------------------------------------------------------------------------------------------------------------------------------------------------------------------------------------------------------------------------------------------------------------------------------------------------------------------------------------------------------------------------------------------------------------------------------------------------------------------------------------------------------------------------------------------------------------------------------------------------------------------------------------------------------------------------------------------------------------------------------------------------------------------------------------------------------------------------------------------------------------------------------------------------------------------------------------------------------------------------------------------------------------------------------------------------------------------------------------------------------------------------------------------------------------------------------------------------------------------------------------------------------------------------------------------------------------------------------------------------------------------------------------------------------------------------------------------------------------------------------------------------------------------------------------------------------------------------------------------------------------------------------------------------------------------------------------------------------------------------------------------------------------------------------------------------------------|-----|--------------------------------------------------|------|------|------|------|------|
| 8       seminars/workshops       22.7       50.3       21.3       4.1       1.6         9       Effectiveness of the activities of the Career and Counselling Cell       19.0       48.5       25.2       4.9       2.5         10       Effectiveness of NCC/NSS activities (N.A: 11.9%)       35.2       39.8       11.7       1.2       -         11       The approach of the college towards students       21.5       52.8       21.1       2.5       2.2         12       Promptness in solving the grievances of the students       17.0       48.3       26.8       5.9       2.0         13       Timely intimation of information to students       22.7       51.5       20.0       3.7       2.0         14       Services of the college office       24.9       51.9       19.0       2.9       1.2         15       General infrastructure facilities       13.7       43.6       29.4       10.2       3.1         16       Ibrary       35.0       49.7       12.3       2.0       1.0         17       Facilities and services of the department library (N.A: 1.6%)       31.1       46.4       16.2       2.9       1.6         18       Laboratory facilities for students       25.6       44.8 <t< td=""><td></td><td></td><td></td><td></td><td></td><td></td><td></td></t<>                                                                                                                                                                                                                                                                                                                                                                                                                                                                                                                                                                                                                                                                                                                                                                                                                      |     |                                                  |      |      |      |      |      |
| Effectiveness of the activities of the Career and Counselling Cell   19.0   48.5   25.2   4.9   2.5                                                                                                                                                                                                                                                                                                                                                                                                                                                                                                                                                                                                                                                                                                                                                                                                                                                                                                                                                                                                                                                                                                                                                                                                                                                                                                                                                                                                                                                                                                                                                                                                                                                                                                                                                                                                                                                                                                                                                                                                                        | 8   |                                                  | 22.7 | 50.3 | 21.3 | 4.1  | 1.6  |
| 9 and Counselling Cell   19.0   48.5   25.2   4.9   2.5   11.0   Effectiveness of NCC/NSS activities (N.A.: 11.9%)   35.2   39.8   11.7   1.2   -   11.9%)   11.0   11.0   48.3   26.8   5.9   2.0   12.0   12.0   13.1   14.3   14.3   14.3   14.3   14.3   14.3   14.3   14.3   14.3   14.3   14.3   14.3   14.3   14.3   14.3   14.3   14.3   14.3   14.3   14.3   14.3   14.3   14.3   14.3   14.3   14.3   14.3   14.3   14.3   14.3   14.3   14.3   14.3   14.3   14.3   14.3   14.3   14.3   14.3   14.3   14.3   14.3   14.3   14.3   14.3   14.3   14.3   14.3   14.3   14.3   14.3   14.3   14.3   14.3   14.3   14.3   14.3   14.3   14.3   14.3   14.3   14.3   14.3   14.3   14.3   14.3   14.3   14.3   14.3   14.3   14.3   14.3   14.3   14.3   14.3   14.3   14.3   14.3   14.3   14.3   14.3   14.3   14.3   14.3   14.3   14.3   14.3   14.3   14.3   14.3   14.3   14.3   14.3   14.3   14.3   14.3   14.3   14.3   14.3   14.3   14.3   14.3   14.3   14.3   14.3   14.3   14.3   14.3   14.3   14.3   14.3   14.3   14.3   14.3   14.3   14.3   14.3   14.3   14.3   14.3   14.3   14.3   14.3   14.3   14.3   14.3   14.3   14.3   14.3   14.3   14.3   14.3   14.3   14.3   14.3   14.3   14.3   14.3   14.3   14.3   14.3   14.3   14.3   14.3   14.3   14.3   14.3   14.3   14.3   14.3   14.3   14.3   14.3   14.3   14.3   14.3   14.3   14.3   14.3   14.3   14.3   14.3   14.3   14.3   14.3   14.3   14.3   14.3   14.3   14.3   14.3   14.3   14.3   14.3   14.3   14.3   14.3   14.3   14.3   14.3   14.3   14.3   14.3   14.3   14.3   14.3   14.3   14.3   14.3   14.3   14.3   14.3   14.3   14.3   14.3   14.3   14.3   14.3   14.3   14.3   14.3   14.3   14.3   14.3   14.3   14.3   14.3   14.3   14.3   14.3   14.3   14.3   14.3   14.3   14.3   14.3   14.3   14.3   14.3   14.3   14.3   14.3   14.3   14.3   14.3   14.3   14.3   14.3   14.3   14.3   14.3   14.3   14.3   14.3   14.3   14.3   14.3   14.3   14.3   14.3   14.3   14.3   14.3   14.3   14.3   14.3   14.3   14.3   14.3   14.3   14.3   14.3   14.3   14.3   14.3   14.3   14.3   14.3   14.3   14.3   14.3 |     | •                                                |      |      |      |      |      |
| Effectiveness of NCC/NSS activities (N.A: 11.9%)   35.2   39.8   11.7   1.2   -                                                                                                                                                                                                                                                                                                                                                                                                                                                                                                                                                                                                                                                                                                                                                                                                                                                                                                                                                                                                                                                                                                                                                                                                                                                                                                                                                                                                                                                                                                                                                                                                                                                                                                                                                                                                                                                                                                                                                                                                                                            | 9   |                                                  | 19.0 | 48.5 | 25.2 | 4.9  | 2.5  |
| 10                                                                                                                                                                                                                                                                                                                                                                                                                                                                                                                                                                                                                                                                                                                                                                                                                                                                                                                                                                                                                                                                                                                                                                                                                                                                                                                                                                                                                                                                                                                                                                                                                                                                                                                                                                                                                                                                                                                                                                                                                                                                                                                         |     | _                                                |      |      |      |      |      |
| The approach of the college towards students                                                                                                                                                                                                                                                                                                                                                                                                                                                                                                                                                                                                                                                                                                                                                                                                                                                                                                                                                                                                                                                                                                                                                                                                                                                                                                                                                                                                                                                                                                                                                                                                                                                                                                                                                                                                                                                                                                                                                                                                                                                                               | 10  | · ·                                              | 35.2 | 39.8 | 11.7 | 1.2  | _    |
| 12   Promptness in solving the grievances of the students   17.0   48.3   26.8   5.9   2.0   13   Timely intimation of information to students   22.7   51.5   20.0   3.7   2.0   14   Services of the college office   24.9   51.9   19.0   2.9   1.2   15   General infrastructure facilities   13.7   43.6   29.4   10.2   3.1   16   Facilities and services of the college's central library   35.0   49.7   12.3   2.0   1.0   17   Facilities and services of the department library (N.A: 1.6%)   31.1   46.4   16.2   2.9   1.6   18   Laboratory facilities (N.A: 20.1%)   15.2   42.0   17.8   3.1   1.6   19   Computer facilities for students   25.6   44.8   19.2   7.4   3.1   20   Facilities of the college hostel (N.A: 35.1%)   7.2   29.0   18.5   5.7   4.5   21   Facilities of the Girls' Room (N.A: 14.7%)   11.0   30.1   28.2   10.6   5.3   22   Recreational facilities for students   12.1   46.8   33.1   4.9   3.1   23   Canteen facilities   5.7   20.7   24.5   24.3   24.7   24   Opportunities for sports and games activities   5.7   20.7   24.5   24.3   24.7   25   Opportunities for arts and cultural activities   33.1   47.9   13.9   3.7   1.4   26   Medical aid facilities   17.0   54.2   22.3   4.5   2.0   28   Opportunities for developing democratic and humanitarian values   26.8   50.5   19.6   2.2   0.8   29   Service of the college co-operative Store   26.8   50.5   19.6   2.2   0.8                                                                                                                                                                                                                                                                                                                                                                                                                                                                                                                                                                                                                                                                      |     | 11.9%)                                           |      |      |      |      |      |
| 12       students       17.0       48.3       26.8       5.9       2.0         13       Timely intimation of information to students       22.7       51.5       20.0       3.7       2.0         14       Services of the college office       24.9       51.9       19.0       2.9       1.2         15       General infrastructure facilities       13.7       43.6       29.4       10.2       3.1         16       Facilities and services of the college's central library       35.0       49.7       12.3       2.0       1.0         17       Facilities and services of the department library (N.A: 1.6%)       31.1       46.4       16.2       2.9       1.6         18       Laboratory facilities (N.A: 20.1%)       15.2       42.0       17.8       3.1       1.6         19       Computer facilities for students       25.6       44.8       19.2       7.4       3.1         20       Facilities of the college hostel (N.A: 35.1%)       7.2       29.0       18.5       5.7       4.5         21       Facilities of the Girls' Room (N.A: 14.7%)       11.0       30.1       28.2       10.6       5.3         22       Recreational facilities       5.7       20.7       24.5       24.                                                                                                                                                                                                                                                                                                                                                                                                                                                                                                                                                                                                                                                                                                                                                                                                                                                                                                         | 11  | The approach of the college towards students     | 21.5 | 52.8 | 21.1 | 2.5  | 2.2  |
| Students   13   Timely intimation of information to students   22.7   51.5   20.0   3.7   2.0     14   Services of the college office   24.9   51.9   19.0   2.9   1.2     15   General infrastructure facilities   13.7   43.6   29.4   10.2   3.1     16   Facilities and services of the college's central library   35.0   49.7   12.3   2.0   1.0     17   Facilities and services of the department library (N.A: 1.6%)   31.1   46.4   16.2   2.9   1.6     18   Laboratory facilities (N.A: 20.1%)   15.2   42.0   17.8   3.1   1.6     19   Computer facilities for students   25.6   44.8   19.2   7.4   3.1     20   Facilities of the college hostel (N.A: 35.1%)   7.2   29.0   18.5   5.7   4.5     21   Facilities of the Girls' Room (N.A: 14.7%)   11.0   30.1   28.2   10.6   5.3     22   Recreational facilities for students   12.1   46.8   33.1   4.9   3.1     23   Canteen facilities   5.7   20.7   24.5   24.3   24.7     24   Opportunities for sports and games activities   29.7   48.5   17.4   2.2   2.2     25   Opportunities for arts and cultural activities   33.1   47.9   13.9   3.7   1.4     26   Medical aid facilities   12.1   42.3   34.6   7.4   3.7     27   Transport facilities   17.0   54.2   22.3   4.5   2.0     28   Opportunities for developing democratic and humanitarian values   26.8   50.5   19.6   2.2   0.8     29   Service of the college co-operative Store   26.8   50.5   19.6   2.2   0.8                                                                                                                                                                                                                                                                                                                                                                                                                                                                                                                                                                                                                                                            | 12  | Promptness in solving the grievances of the      | 17.0 | 48.3 | 26.8 | 5.9  | 2.0  |
| 14       Services of the college office       24.9       51.9       19.0       2.9       1.2         15       General infrastructure facilities       13.7       43.6       29.4       10.2       3.1         16       Facilities and services of the college's central library       35.0       49.7       12.3       2.0       1.0         17       Facilities and services of the department library (N.A: 1.6%)       31.1       46.4       16.2       2.9       1.6         18       Laboratory facilities (N.A: 20.1%)       15.2       42.0       17.8       3.1       1.6         19       Computer facilities for students       25.6       44.8       19.2       7.4       3.1         20       Facilities of the college hostel (N.A: 35.1%)       7.2       29.0       18.5       5.7       4.5         21       Facilities of the Girls' Room (N.A: 14.7%)       11.0       30.1       28.2       10.6       5.3         22       Recreational facilities       5.7       20.7       24.5       24.3       24.7         24       Opportunities for sports and games activities       29.7       48.5       17.4       2.2       2.2         25       Opportunities for arts and cultural activities       33.1       47                                                                                                                                                                                                                                                                                                                                                                                                                                                                                                                                                                                                                                                                                                                                                                                                                                                                                       | 12  | students                                         | 17.0 | 10.5 | 20.0 |      |      |
| 15   General infrastructure facilities   13.7   43.6   29.4   10.2   3.1     16                                                                                                                                                                                                                                                                                                                                                                                                                                                                                                                                                                                                                                                                                                                                                                                                                                                                                                                                                                                                                                                                                                                                                                                                                                                                                                                                                                                                                                                                                                                                                                                                                                                                                                                                                                                                                                                                                                                                                                                                                                            | 13  | Timely intimation of information to students     | 22.7 | 51.5 | 20.0 | 3.7  | 2.0  |
| Facilities and services of the college's central library   35.0   49.7   12.3   2.0   1.0                                                                                                                                                                                                                                                                                                                                                                                                                                                                                                                                                                                                                                                                                                                                                                                                                                                                                                                                                                                                                                                                                                                                                                                                                                                                                                                                                                                                                                                                                                                                                                                                                                                                                                                                                                                                                                                                                                                                                                                                                                  | 14  | Services of the college office                   | 24.9 | 51.9 | 19.0 | 2.9  | 1.2  |
| 16   library   35.0   49.7   12.3   2.0   1.0     17   Facilities and services of the department library (N.A: 1.6%)   31.1   46.4   16.2   2.9   1.6     18   Laboratory facilities (N.A: 20.1%)   15.2   42.0   17.8   3.1   1.6     19   Computer facilities for students   25.6   44.8   19.2   7.4   3.1     20   Facilities of the college hostel (N.A: 35.1%)   7.2   29.0   18.5   5.7   4.5     21   Facilities of the Girls' Room (N.A: 14.7%)   11.0   30.1   28.2   10.6   5.3     22   Recreational facilities for students   12.1   46.8   33.1   4.9   3.1     23   Canteen facilities   5.7   20.7   24.5   24.3   24.7     24   Opportunities for sports and games activities   29.7   48.5   17.4   2.2   2.2     25   Opportunities for arts and cultural activities   33.1   47.9   13.9   3.7   1.4     26   Medical aid facilities   12.1   42.3   34.6   7.4   3.7     27   Transport facilities   17.0   54.2   22.3   4.5   2.0     28   Opportunities for developing democratic and humanitarian values   17.2   47.9   27.0   5.7   2.2     29   Service of the college co-operative Store   26.8   50.5   19.6   2.2   0.8                                                                                                                                                                                                                                                                                                                                                                                                                                                                                                                                                                                                                                                                                                                                                                                                                                                                                                                                                                     | 15  | General infrastructure facilities                | 13.7 | 43.6 | 29.4 | 10.2 | 3.1  |
| Iibrary   Facilities and services of the department library (N.A: 1.6%)   31.1   46.4   16.2   2.9   1.6   18   Laboratory facilities (N.A: 20.1%)   15.2   42.0   17.8   3.1   1.6   19   Computer facilities for students   25.6   44.8   19.2   7.4   3.1   20   Facilities of the college hostel (N.A: 35.1%)   7.2   29.0   18.5   5.7   4.5   21   Facilities of the Girls' Room (N.A: 14.7%)   11.0   30.1   28.2   10.6   5.3   22   Recreational facilities for students   12.1   46.8   33.1   4.9   3.1   23   Canteen facilities   5.7   20.7   24.5   24.3   24.7   24   Opportunities for sports and games activities   29.7   48.5   17.4   2.2   2.2   25   Opportunities for arts and cultural activities   33.1   47.9   13.9   3.7   1.4   26   Medical aid facilities   12.1   42.3   34.6   7.4   3.7   27   Transport facilities   17.0   54.2   22.3   4.5   2.0   28   Opportunities for developing democratic and humanitarian values   17.2   47.9   27.0   5.7   2.2   2.9   2.9   Service of the college co-operative Store   26.8   50.5   19.6   2.2   0.8                                                                                                                                                                                                                                                                                                                                                                                                                                                                                                                                                                                                                                                                                                                                                                                                                                                                                                                                                                                                                                   | 16  | Facilities and services of the college's central | 35.0 | 10.7 | 12.3 | 2.0  | 1.0  |
| 17       library (N.A: 1.6%)       31.1       46.4       16.2       2.9       1.6         18       Laboratory facilities (N.A: 20.1%)       15.2       42.0       17.8       3.1       1.6         19       Computer facilities for students       25.6       44.8       19.2       7.4       3.1         20       Facilities of the college hostel (N.A: 35.1%)       7.2       29.0       18.5       5.7       4.5         21       Facilities of the Girls' Room (N.A: 14.7%)       11.0       30.1       28.2       10.6       5.3         22       Recreational facilities for students       12.1       46.8       33.1       4.9       3.1         23       Canteen facilities       5.7       20.7       24.5       24.3       24.7         24       Opportunities for sports and games activities       29.7       48.5       17.4       2.2       2.2         25       Opportunities for arts and cultural activities       33.1       47.9       13.9       3.7       1.4         26       Medical aid facilities       17.0       54.2       22.3       4.5       2.0         28       Opportunities for developing democratic and humanitarian values       17.2       47.9       27.0       5.7                                                                                                                                                                                                                                                                                                                                                                                                                                                                                                                                                                                                                                                                                                                                                                                                                                                                                                              | 10  | library                                          | 33.0 | 47.7 | 12.5 | 2.0  | 1.0  |
| library (N.A: 1.6%)                                                                                                                                                                                                                                                                                                                                                                                                                                                                                                                                                                                                                                                                                                                                                                                                                                                                                                                                                                                                                                                                                                                                                                                                                                                                                                                                                                                                                                                                                                                                                                                                                                                                                                                                                                                                                                                                                                                                                                                                                                                                                                        | 17  | Facilities and services of the department        | 21 1 | 16.1 | 16.2 | 2.0  | 1.6  |
| 19       Computer facilities for students       25.6       44.8       19.2       7.4       3.1         20       Facilities of the college hostel (N.A: 35.1%)       7.2       29.0       18.5       5.7       4.5         21       Facilities of the Girls' Room (N.A: 14.7%)       11.0       30.1       28.2       10.6       5.3         22       Recreational facilities for students       12.1       46.8       33.1       4.9       3.1         23       Canteen facilities       5.7       20.7       24.5       24.3       24.7         24       Opportunities for sports and games activities       29.7       48.5       17.4       2.2       2.2         25       Opportunities for arts and cultural activities       33.1       47.9       13.9       3.7       1.4         26       Medical aid facilities       12.1       42.3       34.6       7.4       3.7         27       Transport facilities       17.0       54.2       22.3       4.5       2.0         28       Opportunities for developing democratic and humanitarian values       17.2       47.9       27.0       5.7       2.2         29       Service of the college co-operative Store       26.8       50.5       19.6                                                                                                                                                                                                                                                                                                                                                                                                                                                                                                                                                                                                                                                                                                                                                                                                                                                                                                                | 1 / | library (N.A: 1.6%)                              | 31.1 | 40.4 | 10.2 | 2.9  | 1.0  |
| 20       Facilities of the college hostel (N.A: 35.1%)       7.2       29.0       18.5       5.7       4.5         21       Facilities of the Girls' Room (N.A: 14.7%)       11.0       30.1       28.2       10.6       5.3         22       Recreational facilities for students       12.1       46.8       33.1       4.9       3.1         23       Canteen facilities       5.7       20.7       24.5       24.3       24.7         24       Opportunities for sports and games activities       29.7       48.5       17.4       2.2       2.2         25       Opportunities for arts and cultural activities       33.1       47.9       13.9       3.7       1.4         26       Medical aid facilities       12.1       42.3       34.6       7.4       3.7         27       Transport facilities       17.0       54.2       22.3       4.5       2.0         28       Opportunities for developing democratic and humanitarian values       17.2       47.9       27.0       5.7       2.2         29       Service of the college co-operative Store       26.8       50.5       19.6       2.2       0.8                                                                                                                                                                                                                                                                                                                                                                                                                                                                                                                                                                                                                                                                                                                                                                                                                                                                                                                                                                                                   | 18  | Laboratory facilities (N.A: 20.1%)               | 15.2 | 42.0 | 17.8 | 3.1  | 1.6  |
| 21       Facilities of the Girls' Room (N.A: 14.7%)       11.0       30.1       28.2       10.6       5.3         22       Recreational facilities for students       12.1       46.8       33.1       4.9       3.1         23       Canteen facilities       5.7       20.7       24.5       24.3       24.7         24       Opportunities for sports and games activities       29.7       48.5       17.4       2.2       2.2         25       Opportunities for arts and cultural activities       33.1       47.9       13.9       3.7       1.4         26       Medical aid facilities       12.1       42.3       34.6       7.4       3.7         27       Transport facilities       17.0       54.2       22.3       4.5       2.0         28       Opportunities for developing democratic and humanitarian values       17.2       47.9       27.0       5.7       2.2         29       Service of the college co-operative Store       26.8       50.5       19.6       2.2       0.8                                                                                                                                                                                                                                                                                                                                                                                                                                                                                                                                                                                                                                                                                                                                                                                                                                                                                                                                                                                                                                                                                                                      | 19  | Computer facilities for students                 | 25.6 | 44.8 | 19.2 | 7.4  | 3.1  |
| 22       Recreational facilities for students       12.1       46.8       33.1       4.9       3.1         23       Canteen facilities       5.7       20.7       24.5       24.3       24.7         24       Opportunities for sports and games activities       29.7       48.5       17.4       2.2       2.2         25       Opportunities for arts and cultural activities       33.1       47.9       13.9       3.7       1.4         26       Medical aid facilities       12.1       42.3       34.6       7.4       3.7         27       Transport facilities       17.0       54.2       22.3       4.5       2.0         28       Opportunities for developing democratic and humanitarian values       17.2       47.9       27.0       5.7       2.2         29       Service of the college co-operative Store       26.8       50.5       19.6       2.2       0.8                                                                                                                                                                                                                                                                                                                                                                                                                                                                                                                                                                                                                                                                                                                                                                                                                                                                                                                                                                                                                                                                                                                                                                                                                                        | 20  | Facilities of the college hostel (N.A: 35.1%)    | 7.2  | 29.0 | 18.5 | 5.7  | 4.5  |
| 23       Canteen facilities       5.7       20.7       24.5       24.3       24.7         24       Opportunities for sports and games activities       29.7       48.5       17.4       2.2       2.2         25       Opportunities for arts and cultural activities       33.1       47.9       13.9       3.7       1.4         26       Medical aid facilities       12.1       42.3       34.6       7.4       3.7         27       Transport facilities       17.0       54.2       22.3       4.5       2.0         28       Opportunities for developing democratic and humanitarian values       17.2       47.9       27.0       5.7       2.2         29       Service of the college co-operative Store       26.8       50.5       19.6       2.2       0.8                                                                                                                                                                                                                                                                                                                                                                                                                                                                                                                                                                                                                                                                                                                                                                                                                                                                                                                                                                                                                                                                                                                                                                                                                                                                                                                                                   | 21  | Facilities of the Girls' Room (N.A: 14.7%)       | 11.0 | 30.1 | 28.2 | 10.6 | 5.3  |
| 24       Opportunities for sports and games activities       29.7       48.5       17.4       2.2       2.2         25       Opportunities for arts and cultural activities       33.1       47.9       13.9       3.7       1.4         26       Medical aid facilities       12.1       42.3       34.6       7.4       3.7         27       Transport facilities       17.0       54.2       22.3       4.5       2.0         28       Opportunities for developing democratic and humanitarian values       17.2       47.9       27.0       5.7       2.2         29       Service of the college co-operative Store       26.8       50.5       19.6       2.2       0.8                                                                                                                                                                                                                                                                                                                                                                                                                                                                                                                                                                                                                                                                                                                                                                                                                                                                                                                                                                                                                                                                                                                                                                                                                                                                                                                                                                                                                                             | 22  | Recreational facilities for students             | 12.1 | 46.8 | 33.1 | 4.9  | 3.1  |
| 25       Opportunities for arts and cultural activities       33.1       47.9       13.9       3.7       1.4         26       Medical aid facilities       12.1       42.3       34.6       7.4       3.7         27       Transport facilities       17.0       54.2       22.3       4.5       2.0         28       Opportunities for developing democratic and humanitarian values       17.2       47.9       27.0       5.7       2.2         29       Service of the college co-operative Store       26.8       50.5       19.6       2.2       0.8                                                                                                                                                                                                                                                                                                                                                                                                                                                                                                                                                                                                                                                                                                                                                                                                                                                                                                                                                                                                                                                                                                                                                                                                                                                                                                                                                                                                                                                                                                                                                                 | 23  | Canteen facilities                               | 5.7  | 20.7 | 24.5 | 24.3 | 24.7 |
| 26       Medical aid facilities       12.1       42.3       34.6       7.4       3.7         27       Transport facilities       17.0       54.2       22.3       4.5       2.0         28       Opportunities for developing democratic and humanitarian values       17.2       47.9       27.0       5.7       2.2         29       Service of the college co-operative Store       26.8       50.5       19.6       2.2       0.8                                                                                                                                                                                                                                                                                                                                                                                                                                                                                                                                                                                                                                                                                                                                                                                                                                                                                                                                                                                                                                                                                                                                                                                                                                                                                                                                                                                                                                                                                                                                                                                                                                                                                      | 24  | Opportunities for sports and games activities    | 29.7 | 48.5 | 17.4 | 2.2  | 2.2  |
| 27       Transport facilities       17.0       54.2       22.3       4.5       2.0         28       Opportunities for developing democratic and humanitarian values       17.2       47.9       27.0       5.7       2.2         29       Service of the college co-operative Store       26.8       50.5       19.6       2.2       0.8                                                                                                                                                                                                                                                                                                                                                                                                                                                                                                                                                                                                                                                                                                                                                                                                                                                                                                                                                                                                                                                                                                                                                                                                                                                                                                                                                                                                                                                                                                                                                                                                                                                                                                                                                                                   | 25  | Opportunities for arts and cultural activities   | 33.1 | 47.9 | 13.9 | 3.7  | 1.4  |
| Opportunities for developing democratic and humanitarian values  17.2 47.9 27.0 5.7 2.2  Service of the college co-operative Store 26.8 50.5 19.6 2.2 0.8                                                                                                                                                                                                                                                                                                                                                                                                                                                                                                                                                                                                                                                                                                                                                                                                                                                                                                                                                                                                                                                                                                                                                                                                                                                                                                                                                                                                                                                                                                                                                                                                                                                                                                                                                                                                                                                                                                                                                                  | 26  | Medical aid facilities                           | 12.1 | 42.3 | 34.6 | 7.4  | 3.7  |
| 28       humanitarian values       17.2       47.9       27.0       5.7       2.2         29       Service of the college co-operative Store       26.8       50.5       19.6       2.2       0.8                                                                                                                                                                                                                                                                                                                                                                                                                                                                                                                                                                                                                                                                                                                                                                                                                                                                                                                                                                                                                                                                                                                                                                                                                                                                                                                                                                                                                                                                                                                                                                                                                                                                                                                                                                                                                                                                                                                          | 27  | Transport facilities                             | 17.0 | 54.2 | 22.3 | 4.5  | 2.0  |
| humanitarian values  29 Service of the college co-operative Store  26.8 50.5 19.6 2.2 0.8                                                                                                                                                                                                                                                                                                                                                                                                                                                                                                                                                                                                                                                                                                                                                                                                                                                                                                                                                                                                                                                                                                                                                                                                                                                                                                                                                                                                                                                                                                                                                                                                                                                                                                                                                                                                                                                                                                                                                                                                                                  | 28  | Opportunities for developing democratic and      | 17.2 | 47.9 | 27.0 | 5.7  | 2.2  |
|                                                                                                                                                                                                                                                                                                                                                                                                                                                                                                                                                                                                                                                                                                                                                                                                                                                                                                                                                                                                                                                                                                                                                                                                                                                                                                                                                                                                                                                                                                                                                                                                                                                                                                                                                                                                                                                                                                                                                                                                                                                                                                                            |     | humanitarian values                              |      |      |      |      |      |
| 30 Services of the college management 15.3 49.1 27.4 5.9 2.2                                                                                                                                                                                                                                                                                                                                                                                                                                                                                                                                                                                                                                                                                                                                                                                                                                                                                                                                                                                                                                                                                                                                                                                                                                                                                                                                                                                                                                                                                                                                                                                                                                                                                                                                                                                                                                                                                                                                                                                                                                                               | 29  | Service of the college co-operative Store        | 26.8 | 50.5 | 19.6 | 2.2  | 0.8  |
|                                                                                                                                                                                                                                                                                                                                                                                                                                                                                                                                                                                                                                                                                                                                                                                                                                                                                                                                                                                                                                                                                                                                                                                                                                                                                                                                                                                                                                                                                                                                                                                                                                                                                                                                                                                                                                                                                                                                                                                                                                                                                                                            | 30  | Services of the college management               | 15.3 | 49.1 | 27.4 | 5.9  | 2.2  |