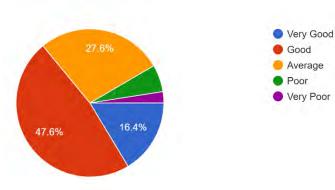

#### Services of the Parent Teacher Association 489 responses

Activities of the College Students' Union 489 responses

(AFFILIATED TO KANNUR UNIVERSITY, ACCREDITED BY NAAC AT B+ LEVEL)

EDAT POST, KANNUR DIST., 670327, PH: 0497 2805121, 2805521 Email: payyanurcollege@rediffmail.com

#### (AFFILIATED TO KANNUR UNIVERSITY, ACCREDITED BY NAAC AT B+ LEVEL)

EDAT POST, KANNUR DIST., 670327, PH: 0497 2805121, 2805521 Email: payyanurcollege@rediffmail.com

| 31 | Services of the Parent-Teacher Association                                 | 16.4 | 47.6 | 27.6 | 5.9 | 2.5 |
|----|----------------------------------------------------------------------------|------|------|------|-----|-----|
| 32 | Activities of the College Students' Union                                  | 21.5 | 47.9 | 20.7 | 6.1 | 3.9 |
| 33 | General discipline in the college                                          | 13.9 | 54.4 | 24.7 | 4.3 | 2.7 |
| 34 | Opportunities in the college for your overall academic and personal growth | 19.6 | 49.7 | 24.3 | 4.9 | 1.4 |