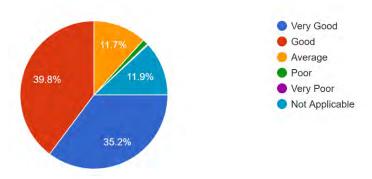

#### Effectiveness of NCC/NSS activities

488 responses

EDAT POST, KANNUR DIST., 670327, PH: 0497 2805121, 2805521 Email: payyanurcollege@rediffmail.com

| Effectiveness of co-curricular activities like seminars/workshops                                                                                                                                                                                                                                                                                                                                                                                                                                                                                                                                                                                                                                                                                                                                                                                                                                                                                                                                                                                                                                                                                                                                                                                                                                                                                                                                                                                                                                                                                                                                                                                                                                                                                                                                                                                                                                                                                                                                                                                                                                                          |     | students                                         |      |      |      |      |      |
|----------------------------------------------------------------------------------------------------------------------------------------------------------------------------------------------------------------------------------------------------------------------------------------------------------------------------------------------------------------------------------------------------------------------------------------------------------------------------------------------------------------------------------------------------------------------------------------------------------------------------------------------------------------------------------------------------------------------------------------------------------------------------------------------------------------------------------------------------------------------------------------------------------------------------------------------------------------------------------------------------------------------------------------------------------------------------------------------------------------------------------------------------------------------------------------------------------------------------------------------------------------------------------------------------------------------------------------------------------------------------------------------------------------------------------------------------------------------------------------------------------------------------------------------------------------------------------------------------------------------------------------------------------------------------------------------------------------------------------------------------------------------------------------------------------------------------------------------------------------------------------------------------------------------------------------------------------------------------------------------------------------------------------------------------------------------------------------------------------------------------|-----|--------------------------------------------------|------|------|------|------|------|
| 8       seminars/workshops       22.7       50.3       21.3       4.1       1.6         9       Effectiveness of the activities of the Career and Counselling Cell       19.0       48.5       25.2       4.9       2.5         10       Effectiveness of NCC/NSS activities (N.A: 11.9%)       35.2       39.8       11.7       1.2       -         11       The approach of the college towards students       21.5       52.8       21.1       2.5       2.2         12       Promptness in solving the grievances of the students       17.0       48.3       26.8       5.9       2.0         13       Timely intimation of information to students       22.7       51.5       20.0       3.7       2.0         14       Services of the college office       24.9       51.9       19.0       2.9       1.2         15       General infrastructure facilities       13.7       43.6       29.4       10.2       3.1         16       Ibrary       35.0       49.7       12.3       2.0       1.0         17       Facilities and services of the department library (N.A: 1.6%)       31.1       46.4       16.2       2.9       1.6         18       Laboratory facilities for students       25.6       44.8 <t< td=""><td></td><td></td><td></td><td></td><td></td><td></td><td></td></t<>                                                                                                                                                                                                                                                                                                                                                                                                                                                                                                                                                                                                                                                                                                                                                                                                                      |     |                                                  |      |      |      |      |      |
| Effectiveness of the activities of the Career and Counselling Cell   19.0   48.5   25.2   4.9   2.5                                                                                                                                                                                                                                                                                                                                                                                                                                                                                                                                                                                                                                                                                                                                                                                                                                                                                                                                                                                                                                                                                                                                                                                                                                                                                                                                                                                                                                                                                                                                                                                                                                                                                                                                                                                                                                                                                                                                                                                                                        | 8   |                                                  | 22.7 | 50.3 | 21.3 | 4.1  | 1.6  |
| 9 and Counselling Cell   19.0   48.5   25.2   4.9   2.5   11.0   Effectiveness of NCC/NSS activities (N.A.: 11.9%)   35.2   39.8   11.7   1.2   -   11.9%)   11.0   11.0   48.3   26.8   5.9   2.0   12.0   12.0   13.1   14.3   14.3   14.3   14.3   14.3   14.3   14.3   14.3   14.3   14.3   14.3   14.3   14.3   14.3   14.3   14.3   14.3   14.3   14.3   14.3   14.3   14.3   14.3   14.3   14.3   14.3   14.3   14.3   14.3   14.3   14.3   14.3   14.3   14.3   14.3   14.3   14.3   14.3   14.3   14.3   14.3   14.3   14.3   14.3   14.3   14.3   14.3   14.3   14.3   14.3   14.3   14.3   14.3   14.3   14.3   14.3   14.3   14.3   14.3   14.3   14.3   14.3   14.3   14.3   14.3   14.3   14.3   14.3   14.3   14.3   14.3   14.3   14.3   14.3   14.3   14.3   14.3   14.3   14.3   14.3   14.3   14.3   14.3   14.3   14.3   14.3   14.3   14.3   14.3   14.3   14.3   14.3   14.3   14.3   14.3   14.3   14.3   14.3   14.3   14.3   14.3   14.3   14.3   14.3   14.3   14.3   14.3   14.3   14.3   14.3   14.3   14.3   14.3   14.3   14.3   14.3   14.3   14.3   14.3   14.3   14.3   14.3   14.3   14.3   14.3   14.3   14.3   14.3   14.3   14.3   14.3   14.3   14.3   14.3   14.3   14.3   14.3   14.3   14.3   14.3   14.3   14.3   14.3   14.3   14.3   14.3   14.3   14.3   14.3   14.3   14.3   14.3   14.3   14.3   14.3   14.3   14.3   14.3   14.3   14.3   14.3   14.3   14.3   14.3   14.3   14.3   14.3   14.3   14.3   14.3   14.3   14.3   14.3   14.3   14.3   14.3   14.3   14.3   14.3   14.3   14.3   14.3   14.3   14.3   14.3   14.3   14.3   14.3   14.3   14.3   14.3   14.3   14.3   14.3   14.3   14.3   14.3   14.3   14.3   14.3   14.3   14.3   14.3   14.3   14.3   14.3   14.3   14.3   14.3   14.3   14.3   14.3   14.3   14.3   14.3   14.3   14.3   14.3   14.3   14.3   14.3   14.3   14.3   14.3   14.3   14.3   14.3   14.3   14.3   14.3   14.3   14.3   14.3   14.3   14.3   14.3   14.3   14.3   14.3   14.3   14.3   14.3   14.3   14.3   14.3   14.3   14.3   14.3   14.3   14.3   14.3   14.3   14.3   14.3   14.3   14.3   14.3   14.3   14.3   14.3   14.3 |     | •                                                |      |      |      |      |      |
| Effectiveness of NCC/NSS activities (N.A: 11.9%)   35.2   39.8   11.7   1.2   -                                                                                                                                                                                                                                                                                                                                                                                                                                                                                                                                                                                                                                                                                                                                                                                                                                                                                                                                                                                                                                                                                                                                                                                                                                                                                                                                                                                                                                                                                                                                                                                                                                                                                                                                                                                                                                                                                                                                                                                                                                            | 9   |                                                  | 19.0 | 48.5 | 25.2 | 4.9  | 2.5  |
| 10                                                                                                                                                                                                                                                                                                                                                                                                                                                                                                                                                                                                                                                                                                                                                                                                                                                                                                                                                                                                                                                                                                                                                                                                                                                                                                                                                                                                                                                                                                                                                                                                                                                                                                                                                                                                                                                                                                                                                                                                                                                                                                                         |     | _                                                |      |      |      |      |      |
| The approach of the college towards students                                                                                                                                                                                                                                                                                                                                                                                                                                                                                                                                                                                                                                                                                                                                                                                                                                                                                                                                                                                                                                                                                                                                                                                                                                                                                                                                                                                                                                                                                                                                                                                                                                                                                                                                                                                                                                                                                                                                                                                                                                                                               | 10  | · ·                                              | 35.2 | 39.8 | 11.7 | 1.2  | _    |
| 12   Promptness in solving the grievances of the students   17.0   48.3   26.8   5.9   2.0   13   Timely intimation of information to students   22.7   51.5   20.0   3.7   2.0   14   Services of the college office   24.9   51.9   19.0   2.9   1.2   15   General infrastructure facilities   13.7   43.6   29.4   10.2   3.1   16   Facilities and services of the college's central library   35.0   49.7   12.3   2.0   1.0   17   Facilities and services of the department library (N.A: 1.6%)   31.1   46.4   16.2   2.9   1.6   18   Laboratory facilities (N.A: 20.1%)   15.2   42.0   17.8   3.1   1.6   19   Computer facilities for students   25.6   44.8   19.2   7.4   3.1   20   Facilities of the college hostel (N.A: 35.1%)   7.2   29.0   18.5   5.7   4.5   21   Facilities of the Girls' Room (N.A: 14.7%)   11.0   30.1   28.2   10.6   5.3   22   Recreational facilities for students   12.1   46.8   33.1   4.9   3.1   23   Canteen facilities   5.7   20.7   24.5   24.3   24.7   24   Opportunities for sports and games activities   5.7   20.7   24.5   24.3   24.7   25   Opportunities for arts and cultural activities   33.1   47.9   13.9   3.7   1.4   26   Medical aid facilities   17.0   54.2   22.3   4.5   2.0   28   Opportunities for developing democratic and humanitarian values   26.8   50.5   19.6   2.2   0.8   29   Service of the college co-operative Store   26.8   50.5   19.6   2.2   0.8                                                                                                                                                                                                                                                                                                                                                                                                                                                                                                                                                                                                                                                                      |     | 11.9%)                                           |      |      |      |      |      |
| 12       students       17.0       48.3       26.8       5.9       2.0         13       Timely intimation of information to students       22.7       51.5       20.0       3.7       2.0         14       Services of the college office       24.9       51.9       19.0       2.9       1.2         15       General infrastructure facilities       13.7       43.6       29.4       10.2       3.1         16       Facilities and services of the college's central library       35.0       49.7       12.3       2.0       1.0         17       Facilities and services of the department library (N.A: 1.6%)       31.1       46.4       16.2       2.9       1.6         18       Laboratory facilities (N.A: 20.1%)       15.2       42.0       17.8       3.1       1.6         19       Computer facilities for students       25.6       44.8       19.2       7.4       3.1         20       Facilities of the college hostel (N.A: 35.1%)       7.2       29.0       18.5       5.7       4.5         21       Facilities of the Girls' Room (N.A: 14.7%)       11.0       30.1       28.2       10.6       5.3         22       Recreational facilities       5.7       20.7       24.5       24.                                                                                                                                                                                                                                                                                                                                                                                                                                                                                                                                                                                                                                                                                                                                                                                                                                                                                                         | 11  | The approach of the college towards students     | 21.5 | 52.8 | 21.1 | 2.5  | 2.2  |
| Students   13   Timely intimation of information to students   22.7   51.5   20.0   3.7   2.0     14   Services of the college office   24.9   51.9   19.0   2.9   1.2     15   General infrastructure facilities   13.7   43.6   29.4   10.2   3.1     16   Facilities and services of the college's central library   35.0   49.7   12.3   2.0   1.0     17   Facilities and services of the department library (N.A: 1.6%)   31.1   46.4   16.2   2.9   1.6     18   Laboratory facilities (N.A: 20.1%)   15.2   42.0   17.8   3.1   1.6     19   Computer facilities for students   25.6   44.8   19.2   7.4   3.1     20   Facilities of the college hostel (N.A: 35.1%)   7.2   29.0   18.5   5.7   4.5     21   Facilities of the Girls' Room (N.A: 14.7%)   11.0   30.1   28.2   10.6   5.3     22   Recreational facilities for students   12.1   46.8   33.1   4.9   3.1     23   Canteen facilities   5.7   20.7   24.5   24.3   24.7     24   Opportunities for sports and games activities   29.7   48.5   17.4   2.2   2.2     25   Opportunities for arts and cultural activities   33.1   47.9   13.9   3.7   1.4     26   Medical aid facilities   12.1   42.3   34.6   7.4   3.7     27   Transport facilities   17.0   54.2   22.3   4.5   2.0     28   Opportunities for developing democratic and humanitarian values   26.8   50.5   19.6   2.2   0.8     29   Service of the college co-operative Store   26.8   50.5   19.6   2.2   0.8                                                                                                                                                                                                                                                                                                                                                                                                                                                                                                                                                                                                                                                            | 12  | Promptness in solving the grievances of the      | 17.0 | 48.3 | 26.8 | 5.9  | 2.0  |
| 14       Services of the college office       24.9       51.9       19.0       2.9       1.2         15       General infrastructure facilities       13.7       43.6       29.4       10.2       3.1         16       Facilities and services of the college's central library       35.0       49.7       12.3       2.0       1.0         17       Facilities and services of the department library (N.A: 1.6%)       31.1       46.4       16.2       2.9       1.6         18       Laboratory facilities (N.A: 20.1%)       15.2       42.0       17.8       3.1       1.6         19       Computer facilities for students       25.6       44.8       19.2       7.4       3.1         20       Facilities of the college hostel (N.A: 35.1%)       7.2       29.0       18.5       5.7       4.5         21       Facilities of the Girls' Room (N.A: 14.7%)       11.0       30.1       28.2       10.6       5.3         22       Recreational facilities       5.7       20.7       24.5       24.3       24.7         24       Opportunities for sports and games activities       29.7       48.5       17.4       2.2       2.2         25       Opportunities for arts and cultural activities       33.1       47                                                                                                                                                                                                                                                                                                                                                                                                                                                                                                                                                                                                                                                                                                                                                                                                                                                                                       | 12  | students                                         | 17.0 | 10.5 | 20.0 |      |      |
| 15   General infrastructure facilities   13.7   43.6   29.4   10.2   3.1     16                                                                                                                                                                                                                                                                                                                                                                                                                                                                                                                                                                                                                                                                                                                                                                                                                                                                                                                                                                                                                                                                                                                                                                                                                                                                                                                                                                                                                                                                                                                                                                                                                                                                                                                                                                                                                                                                                                                                                                                                                                            | 13  | Timely intimation of information to students     | 22.7 | 51.5 | 20.0 | 3.7  | 2.0  |
| Facilities and services of the college's central library   35.0   49.7   12.3   2.0   1.0                                                                                                                                                                                                                                                                                                                                                                                                                                                                                                                                                                                                                                                                                                                                                                                                                                                                                                                                                                                                                                                                                                                                                                                                                                                                                                                                                                                                                                                                                                                                                                                                                                                                                                                                                                                                                                                                                                                                                                                                                                  | 14  | Services of the college office                   | 24.9 | 51.9 | 19.0 | 2.9  | 1.2  |
| 16   library   35.0   49.7   12.3   2.0   1.0     17   Facilities and services of the department library (N.A: 1.6%)   31.1   46.4   16.2   2.9   1.6     18   Laboratory facilities (N.A: 20.1%)   15.2   42.0   17.8   3.1   1.6     19   Computer facilities for students   25.6   44.8   19.2   7.4   3.1     20   Facilities of the college hostel (N.A: 35.1%)   7.2   29.0   18.5   5.7   4.5     21   Facilities of the Girls' Room (N.A: 14.7%)   11.0   30.1   28.2   10.6   5.3     22   Recreational facilities for students   12.1   46.8   33.1   4.9   3.1     23   Canteen facilities   5.7   20.7   24.5   24.3   24.7     24   Opportunities for sports and games activities   29.7   48.5   17.4   2.2   2.2     25   Opportunities for arts and cultural activities   33.1   47.9   13.9   3.7   1.4     26   Medical aid facilities   12.1   42.3   34.6   7.4   3.7     27   Transport facilities   17.0   54.2   22.3   4.5   2.0     28   Opportunities for developing democratic and humanitarian values   17.2   47.9   27.0   5.7   2.2     29   Service of the college co-operative Store   26.8   50.5   19.6   2.2   0.8                                                                                                                                                                                                                                                                                                                                                                                                                                                                                                                                                                                                                                                                                                                                                                                                                                                                                                                                                                     | 15  | General infrastructure facilities                | 13.7 | 43.6 | 29.4 | 10.2 | 3.1  |
| Iibrary   Facilities and services of the department library (N.A: 1.6%)   31.1   46.4   16.2   2.9   1.6   18   Laboratory facilities (N.A: 20.1%)   15.2   42.0   17.8   3.1   1.6   19   Computer facilities for students   25.6   44.8   19.2   7.4   3.1   20   Facilities of the college hostel (N.A: 35.1%)   7.2   29.0   18.5   5.7   4.5   21   Facilities of the Girls' Room (N.A: 14.7%)   11.0   30.1   28.2   10.6   5.3   22   Recreational facilities for students   12.1   46.8   33.1   4.9   3.1   23   Canteen facilities   5.7   20.7   24.5   24.3   24.7   24   Opportunities for sports and games activities   29.7   48.5   17.4   2.2   2.2   25   Opportunities for arts and cultural activities   33.1   47.9   13.9   3.7   1.4   26   Medical aid facilities   12.1   42.3   34.6   7.4   3.7   27   Transport facilities   17.0   54.2   22.3   4.5   2.0   28   Opportunities for developing democratic and humanitarian values   17.2   47.9   27.0   5.7   2.2   2.9   2.9   Service of the college co-operative Store   26.8   50.5   19.6   2.2   0.8                                                                                                                                                                                                                                                                                                                                                                                                                                                                                                                                                                                                                                                                                                                                                                                                                                                                                                                                                                                                                                   | 16  | Facilities and services of the college's central | 35.0 | 10.7 | 12.3 | 2.0  | 1.0  |
| 17       library (N.A: 1.6%)       31.1       46.4       16.2       2.9       1.6         18       Laboratory facilities (N.A: 20.1%)       15.2       42.0       17.8       3.1       1.6         19       Computer facilities for students       25.6       44.8       19.2       7.4       3.1         20       Facilities of the college hostel (N.A: 35.1%)       7.2       29.0       18.5       5.7       4.5         21       Facilities of the Girls' Room (N.A: 14.7%)       11.0       30.1       28.2       10.6       5.3         22       Recreational facilities for students       12.1       46.8       33.1       4.9       3.1         23       Canteen facilities       5.7       20.7       24.5       24.3       24.7         24       Opportunities for sports and games activities       29.7       48.5       17.4       2.2       2.2         25       Opportunities for arts and cultural activities       33.1       47.9       13.9       3.7       1.4         26       Medical aid facilities       17.0       54.2       22.3       4.5       2.0         28       Opportunities for developing democratic and humanitarian values       17.2       47.9       27.0       5.7                                                                                                                                                                                                                                                                                                                                                                                                                                                                                                                                                                                                                                                                                                                                                                                                                                                                                                              | 10  | library                                          | 33.0 | 47.7 | 12.5 | 2.0  | 1.0  |
| library (N.A: 1.6%)                                                                                                                                                                                                                                                                                                                                                                                                                                                                                                                                                                                                                                                                                                                                                                                                                                                                                                                                                                                                                                                                                                                                                                                                                                                                                                                                                                                                                                                                                                                                                                                                                                                                                                                                                                                                                                                                                                                                                                                                                                                                                                        | 17  | Facilities and services of the department        | 21 1 | 16.1 | 16.2 | 2.0  | 1.6  |
| 19       Computer facilities for students       25.6       44.8       19.2       7.4       3.1         20       Facilities of the college hostel (N.A: 35.1%)       7.2       29.0       18.5       5.7       4.5         21       Facilities of the Girls' Room (N.A: 14.7%)       11.0       30.1       28.2       10.6       5.3         22       Recreational facilities for students       12.1       46.8       33.1       4.9       3.1         23       Canteen facilities       5.7       20.7       24.5       24.3       24.7         24       Opportunities for sports and games activities       29.7       48.5       17.4       2.2       2.2         25       Opportunities for arts and cultural activities       33.1       47.9       13.9       3.7       1.4         26       Medical aid facilities       12.1       42.3       34.6       7.4       3.7         27       Transport facilities       17.0       54.2       22.3       4.5       2.0         28       Opportunities for developing democratic and humanitarian values       17.2       47.9       27.0       5.7       2.2         29       Service of the college co-operative Store       26.8       50.5       19.6                                                                                                                                                                                                                                                                                                                                                                                                                                                                                                                                                                                                                                                                                                                                                                                                                                                                                                                | 1 / | library (N.A: 1.6%)                              | 31.1 | 40.4 | 10.2 | 2.9  | 1.0  |
| 20       Facilities of the college hostel (N.A: 35.1%)       7.2       29.0       18.5       5.7       4.5         21       Facilities of the Girls' Room (N.A: 14.7%)       11.0       30.1       28.2       10.6       5.3         22       Recreational facilities for students       12.1       46.8       33.1       4.9       3.1         23       Canteen facilities       5.7       20.7       24.5       24.3       24.7         24       Opportunities for sports and games activities       29.7       48.5       17.4       2.2       2.2         25       Opportunities for arts and cultural activities       33.1       47.9       13.9       3.7       1.4         26       Medical aid facilities       12.1       42.3       34.6       7.4       3.7         27       Transport facilities       17.0       54.2       22.3       4.5       2.0         28       Opportunities for developing democratic and humanitarian values       17.2       47.9       27.0       5.7       2.2         29       Service of the college co-operative Store       26.8       50.5       19.6       2.2       0.8                                                                                                                                                                                                                                                                                                                                                                                                                                                                                                                                                                                                                                                                                                                                                                                                                                                                                                                                                                                                   | 18  | Laboratory facilities (N.A: 20.1%)               | 15.2 | 42.0 | 17.8 | 3.1  | 1.6  |
| 21       Facilities of the Girls' Room (N.A: 14.7%)       11.0       30.1       28.2       10.6       5.3         22       Recreational facilities for students       12.1       46.8       33.1       4.9       3.1         23       Canteen facilities       5.7       20.7       24.5       24.3       24.7         24       Opportunities for sports and games activities       29.7       48.5       17.4       2.2       2.2         25       Opportunities for arts and cultural activities       33.1       47.9       13.9       3.7       1.4         26       Medical aid facilities       12.1       42.3       34.6       7.4       3.7         27       Transport facilities       17.0       54.2       22.3       4.5       2.0         28       Opportunities for developing democratic and humanitarian values       17.2       47.9       27.0       5.7       2.2         29       Service of the college co-operative Store       26.8       50.5       19.6       2.2       0.8                                                                                                                                                                                                                                                                                                                                                                                                                                                                                                                                                                                                                                                                                                                                                                                                                                                                                                                                                                                                                                                                                                                      | 19  | Computer facilities for students                 | 25.6 | 44.8 | 19.2 | 7.4  | 3.1  |
| 22       Recreational facilities for students       12.1       46.8       33.1       4.9       3.1         23       Canteen facilities       5.7       20.7       24.5       24.3       24.7         24       Opportunities for sports and games activities       29.7       48.5       17.4       2.2       2.2         25       Opportunities for arts and cultural activities       33.1       47.9       13.9       3.7       1.4         26       Medical aid facilities       12.1       42.3       34.6       7.4       3.7         27       Transport facilities       17.0       54.2       22.3       4.5       2.0         28       Opportunities for developing democratic and humanitarian values       17.2       47.9       27.0       5.7       2.2         29       Service of the college co-operative Store       26.8       50.5       19.6       2.2       0.8                                                                                                                                                                                                                                                                                                                                                                                                                                                                                                                                                                                                                                                                                                                                                                                                                                                                                                                                                                                                                                                                                                                                                                                                                                        | 20  | Facilities of the college hostel (N.A: 35.1%)    | 7.2  | 29.0 | 18.5 | 5.7  | 4.5  |
| 23       Canteen facilities       5.7       20.7       24.5       24.3       24.7         24       Opportunities for sports and games activities       29.7       48.5       17.4       2.2       2.2         25       Opportunities for arts and cultural activities       33.1       47.9       13.9       3.7       1.4         26       Medical aid facilities       12.1       42.3       34.6       7.4       3.7         27       Transport facilities       17.0       54.2       22.3       4.5       2.0         28       Opportunities for developing democratic and humanitarian values       17.2       47.9       27.0       5.7       2.2         29       Service of the college co-operative Store       26.8       50.5       19.6       2.2       0.8                                                                                                                                                                                                                                                                                                                                                                                                                                                                                                                                                                                                                                                                                                                                                                                                                                                                                                                                                                                                                                                                                                                                                                                                                                                                                                                                                   | 21  | Facilities of the Girls' Room (N.A: 14.7%)       | 11.0 | 30.1 | 28.2 | 10.6 | 5.3  |
| 24       Opportunities for sports and games activities       29.7       48.5       17.4       2.2       2.2         25       Opportunities for arts and cultural activities       33.1       47.9       13.9       3.7       1.4         26       Medical aid facilities       12.1       42.3       34.6       7.4       3.7         27       Transport facilities       17.0       54.2       22.3       4.5       2.0         28       Opportunities for developing democratic and humanitarian values       17.2       47.9       27.0       5.7       2.2         29       Service of the college co-operative Store       26.8       50.5       19.6       2.2       0.8                                                                                                                                                                                                                                                                                                                                                                                                                                                                                                                                                                                                                                                                                                                                                                                                                                                                                                                                                                                                                                                                                                                                                                                                                                                                                                                                                                                                                                             | 22  | Recreational facilities for students             | 12.1 | 46.8 | 33.1 | 4.9  | 3.1  |
| 25       Opportunities for arts and cultural activities       33.1       47.9       13.9       3.7       1.4         26       Medical aid facilities       12.1       42.3       34.6       7.4       3.7         27       Transport facilities       17.0       54.2       22.3       4.5       2.0         28       Opportunities for developing democratic and humanitarian values       17.2       47.9       27.0       5.7       2.2         29       Service of the college co-operative Store       26.8       50.5       19.6       2.2       0.8                                                                                                                                                                                                                                                                                                                                                                                                                                                                                                                                                                                                                                                                                                                                                                                                                                                                                                                                                                                                                                                                                                                                                                                                                                                                                                                                                                                                                                                                                                                                                                 | 23  | Canteen facilities                               | 5.7  | 20.7 | 24.5 | 24.3 | 24.7 |
| 26       Medical aid facilities       12.1       42.3       34.6       7.4       3.7         27       Transport facilities       17.0       54.2       22.3       4.5       2.0         28       Opportunities for developing democratic and humanitarian values       17.2       47.9       27.0       5.7       2.2         29       Service of the college co-operative Store       26.8       50.5       19.6       2.2       0.8                                                                                                                                                                                                                                                                                                                                                                                                                                                                                                                                                                                                                                                                                                                                                                                                                                                                                                                                                                                                                                                                                                                                                                                                                                                                                                                                                                                                                                                                                                                                                                                                                                                                                      | 24  | Opportunities for sports and games activities    | 29.7 | 48.5 | 17.4 | 2.2  | 2.2  |
| 27       Transport facilities       17.0       54.2       22.3       4.5       2.0         28       Opportunities for developing democratic and humanitarian values       17.2       47.9       27.0       5.7       2.2         29       Service of the college co-operative Store       26.8       50.5       19.6       2.2       0.8                                                                                                                                                                                                                                                                                                                                                                                                                                                                                                                                                                                                                                                                                                                                                                                                                                                                                                                                                                                                                                                                                                                                                                                                                                                                                                                                                                                                                                                                                                                                                                                                                                                                                                                                                                                   | 25  | Opportunities for arts and cultural activities   | 33.1 | 47.9 | 13.9 | 3.7  | 1.4  |
| Opportunities for developing democratic and humanitarian values  17.2 47.9 27.0 5.7 2.2  Service of the college co-operative Store 26.8 50.5 19.6 2.2 0.8                                                                                                                                                                                                                                                                                                                                                                                                                                                                                                                                                                                                                                                                                                                                                                                                                                                                                                                                                                                                                                                                                                                                                                                                                                                                                                                                                                                                                                                                                                                                                                                                                                                                                                                                                                                                                                                                                                                                                                  | 26  | Medical aid facilities                           | 12.1 | 42.3 | 34.6 | 7.4  | 3.7  |
| 28       humanitarian values       17.2       47.9       27.0       5.7       2.2         29       Service of the college co-operative Store       26.8       50.5       19.6       2.2       0.8                                                                                                                                                                                                                                                                                                                                                                                                                                                                                                                                                                                                                                                                                                                                                                                                                                                                                                                                                                                                                                                                                                                                                                                                                                                                                                                                                                                                                                                                                                                                                                                                                                                                                                                                                                                                                                                                                                                          | 27  | Transport facilities                             | 17.0 | 54.2 | 22.3 | 4.5  | 2.0  |
| humanitarian values  29 Service of the college co-operative Store  26.8 50.5 19.6 2.2 0.8                                                                                                                                                                                                                                                                                                                                                                                                                                                                                                                                                                                                                                                                                                                                                                                                                                                                                                                                                                                                                                                                                                                                                                                                                                                                                                                                                                                                                                                                                                                                                                                                                                                                                                                                                                                                                                                                                                                                                                                                                                  | 28  | Opportunities for developing democratic and      | 17.2 | 47.9 | 27.0 | 5.7  | 2.2  |
|                                                                                                                                                                                                                                                                                                                                                                                                                                                                                                                                                                                                                                                                                                                                                                                                                                                                                                                                                                                                                                                                                                                                                                                                                                                                                                                                                                                                                                                                                                                                                                                                                                                                                                                                                                                                                                                                                                                                                                                                                                                                                                                            |     | humanitarian values                              |      |      |      |      |      |
| 30 Services of the college management 15.3 49.1 27.4 5.9 2.2                                                                                                                                                                                                                                                                                                                                                                                                                                                                                                                                                                                                                                                                                                                                                                                                                                                                                                                                                                                                                                                                                                                                                                                                                                                                                                                                                                                                                                                                                                                                                                                                                                                                                                                                                                                                                                                                                                                                                                                                                                                               | 29  | Service of the college co-operative Store        | 26.8 | 50.5 | 19.6 | 2.2  | 0.8  |
|                                                                                                                                                                                                                                                                                                                                                                                                                                                                                                                                                                                                                                                                                                                                                                                                                                                                                                                                                                                                                                                                                                                                                                                                                                                                                                                                                                                                                                                                                                                                                                                                                                                                                                                                                                                                                                                                                                                                                                                                                                                                                                                            | 30  | Services of the college management               | 15.3 | 49.1 | 27.4 | 5.9  | 2.2  |