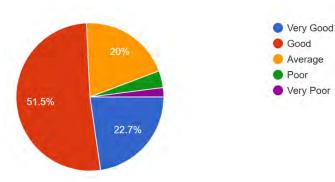

## Effectiveness of co-curricular activities like seminars/workshops 489 responses

EDAT POST, KANNUR DIST., 670327, PH: 0497 2805121, 2805521 Email: payyanurcollege@rediffmail.com

| Effectiveness of co-curricular activities like seminars/workshops                                                                                                                                                                                                                                                                                                                                                                                                                                                                                                                                                                                                                                                                                                                                                                                                                                                                                                                                                                                                                                                                                                                                                                                                                                                                                                                                                                                                                                                                                                                                                                                                                                                                                                                                                                                                                                                                                                                                                                                                                                                          |     | students                                         |      |      |      |      |      |
|----------------------------------------------------------------------------------------------------------------------------------------------------------------------------------------------------------------------------------------------------------------------------------------------------------------------------------------------------------------------------------------------------------------------------------------------------------------------------------------------------------------------------------------------------------------------------------------------------------------------------------------------------------------------------------------------------------------------------------------------------------------------------------------------------------------------------------------------------------------------------------------------------------------------------------------------------------------------------------------------------------------------------------------------------------------------------------------------------------------------------------------------------------------------------------------------------------------------------------------------------------------------------------------------------------------------------------------------------------------------------------------------------------------------------------------------------------------------------------------------------------------------------------------------------------------------------------------------------------------------------------------------------------------------------------------------------------------------------------------------------------------------------------------------------------------------------------------------------------------------------------------------------------------------------------------------------------------------------------------------------------------------------------------------------------------------------------------------------------------------------|-----|--------------------------------------------------|------|------|------|------|------|
| 8       seminars/workshops       22.7       50.3       21.3       4.1       1.6         9       Effectiveness of the activities of the Career and Counselling Cell       19.0       48.5       25.2       4.9       2.5         10       Effectiveness of NCC/NSS activities (N.A: 11.9%)       35.2       39.8       11.7       1.2       -         11       The approach of the college towards students       21.5       52.8       21.1       2.5       2.2         12       Promptness in solving the grievances of the students       17.0       48.3       26.8       5.9       2.0         13       Timely intimation of information to students       22.7       51.5       20.0       3.7       2.0         14       Services of the college office       24.9       51.9       19.0       2.9       1.2         15       General infrastructure facilities       13.7       43.6       29.4       10.2       3.1         16       Ibrary       35.0       49.7       12.3       2.0       1.0         17       Facilities and services of the department library (N.A: 1.6%)       31.1       46.4       16.2       2.9       1.6         18       Laboratory facilities for students       25.6       44.8 <t< td=""><td></td><td></td><td></td><td></td><td></td><td></td><td></td></t<>                                                                                                                                                                                                                                                                                                                                                                                                                                                                                                                                                                                                                                                                                                                                                                                                                      |     |                                                  |      |      |      |      |      |
| Effectiveness of the activities of the Career and Counselling Cell   19.0   48.5   25.2   4.9   2.5                                                                                                                                                                                                                                                                                                                                                                                                                                                                                                                                                                                                                                                                                                                                                                                                                                                                                                                                                                                                                                                                                                                                                                                                                                                                                                                                                                                                                                                                                                                                                                                                                                                                                                                                                                                                                                                                                                                                                                                                                        | 8   |                                                  | 22.7 | 50.3 | 21.3 | 4.1  | 1.6  |
| 9 and Counselling Cell   19.0   48.5   25.2   4.9   2.5   11.0   Effectiveness of NCC/NSS activities (N.A.: 11.9%)   35.2   39.8   11.7   1.2   -   11.9%)   11.0   11.0   48.3   26.8   5.9   2.0   12.0   12.0   13.1   14.3   14.3   14.3   14.3   14.3   14.3   14.3   14.3   14.3   14.3   14.3   14.3   14.3   14.3   14.3   14.3   14.3   14.3   14.3   14.3   14.3   14.3   14.3   14.3   14.3   14.3   14.3   14.3   14.3   14.3   14.3   14.3   14.3   14.3   14.3   14.3   14.3   14.3   14.3   14.3   14.3   14.3   14.3   14.3   14.3   14.3   14.3   14.3   14.3   14.3   14.3   14.3   14.3   14.3   14.3   14.3   14.3   14.3   14.3   14.3   14.3   14.3   14.3   14.3   14.3   14.3   14.3   14.3   14.3   14.3   14.3   14.3   14.3   14.3   14.3   14.3   14.3   14.3   14.3   14.3   14.3   14.3   14.3   14.3   14.3   14.3   14.3   14.3   14.3   14.3   14.3   14.3   14.3   14.3   14.3   14.3   14.3   14.3   14.3   14.3   14.3   14.3   14.3   14.3   14.3   14.3   14.3   14.3   14.3   14.3   14.3   14.3   14.3   14.3   14.3   14.3   14.3   14.3   14.3   14.3   14.3   14.3   14.3   14.3   14.3   14.3   14.3   14.3   14.3   14.3   14.3   14.3   14.3   14.3   14.3   14.3   14.3   14.3   14.3   14.3   14.3   14.3   14.3   14.3   14.3   14.3   14.3   14.3   14.3   14.3   14.3   14.3   14.3   14.3   14.3   14.3   14.3   14.3   14.3   14.3   14.3   14.3   14.3   14.3   14.3   14.3   14.3   14.3   14.3   14.3   14.3   14.3   14.3   14.3   14.3   14.3   14.3   14.3   14.3   14.3   14.3   14.3   14.3   14.3   14.3   14.3   14.3   14.3   14.3   14.3   14.3   14.3   14.3   14.3   14.3   14.3   14.3   14.3   14.3   14.3   14.3   14.3   14.3   14.3   14.3   14.3   14.3   14.3   14.3   14.3   14.3   14.3   14.3   14.3   14.3   14.3   14.3   14.3   14.3   14.3   14.3   14.3   14.3   14.3   14.3   14.3   14.3   14.3   14.3   14.3   14.3   14.3   14.3   14.3   14.3   14.3   14.3   14.3   14.3   14.3   14.3   14.3   14.3   14.3   14.3   14.3   14.3   14.3   14.3   14.3   14.3   14.3   14.3   14.3   14.3   14.3   14.3   14.3   14.3   14.3   14.3 |     | •                                                |      |      |      |      |      |
| Effectiveness of NCC/NSS activities (N.A: 11.9%)   35.2   39.8   11.7   1.2   -                                                                                                                                                                                                                                                                                                                                                                                                                                                                                                                                                                                                                                                                                                                                                                                                                                                                                                                                                                                                                                                                                                                                                                                                                                                                                                                                                                                                                                                                                                                                                                                                                                                                                                                                                                                                                                                                                                                                                                                                                                            | 9   |                                                  | 19.0 | 48.5 | 25.2 | 4.9  | 2.5  |
| 10                                                                                                                                                                                                                                                                                                                                                                                                                                                                                                                                                                                                                                                                                                                                                                                                                                                                                                                                                                                                                                                                                                                                                                                                                                                                                                                                                                                                                                                                                                                                                                                                                                                                                                                                                                                                                                                                                                                                                                                                                                                                                                                         |     | _                                                |      |      |      |      |      |
| The approach of the college towards students                                                                                                                                                                                                                                                                                                                                                                                                                                                                                                                                                                                                                                                                                                                                                                                                                                                                                                                                                                                                                                                                                                                                                                                                                                                                                                                                                                                                                                                                                                                                                                                                                                                                                                                                                                                                                                                                                                                                                                                                                                                                               | 10  | · ·                                              | 35.2 | 39.8 | 11.7 | 1.2  | _    |
| 12   Promptness in solving the grievances of the students   17.0   48.3   26.8   5.9   2.0   13   Timely intimation of information to students   22.7   51.5   20.0   3.7   2.0   14   Services of the college office   24.9   51.9   19.0   2.9   1.2   15   General infrastructure facilities   13.7   43.6   29.4   10.2   3.1   16   Facilities and services of the college's central library   35.0   49.7   12.3   2.0   1.0   17   Facilities and services of the department library (N.A: 1.6%)   31.1   46.4   16.2   2.9   1.6   18   Laboratory facilities (N.A: 20.1%)   15.2   42.0   17.8   3.1   1.6   19   Computer facilities for students   25.6   44.8   19.2   7.4   3.1   20   Facilities of the college hostel (N.A: 35.1%)   7.2   29.0   18.5   5.7   4.5   21   Facilities of the Girls' Room (N.A: 14.7%)   11.0   30.1   28.2   10.6   5.3   22   Recreational facilities for students   12.1   46.8   33.1   4.9   3.1   23   Canteen facilities   5.7   20.7   24.5   24.3   24.7   24   Opportunities for sports and games activities   5.7   20.7   24.5   24.3   24.7   25   Opportunities for arts and cultural activities   33.1   47.9   13.9   3.7   1.4   26   Medical aid facilities   17.0   54.2   22.3   4.5   2.0   28   Opportunities for developing democratic and humanitarian values   26.8   50.5   19.6   2.2   0.8   29   Service of the college co-operative Store   26.8   50.5   19.6   2.2   0.8                                                                                                                                                                                                                                                                                                                                                                                                                                                                                                                                                                                                                                                                      |     | 11.9%)                                           |      |      |      |      |      |
| 12       students       17.0       48.3       26.8       5.9       2.0         13       Timely intimation of information to students       22.7       51.5       20.0       3.7       2.0         14       Services of the college office       24.9       51.9       19.0       2.9       1.2         15       General infrastructure facilities       13.7       43.6       29.4       10.2       3.1         16       Facilities and services of the college's central library       35.0       49.7       12.3       2.0       1.0         17       Facilities and services of the department library (N.A: 1.6%)       31.1       46.4       16.2       2.9       1.6         18       Laboratory facilities (N.A: 20.1%)       15.2       42.0       17.8       3.1       1.6         19       Computer facilities for students       25.6       44.8       19.2       7.4       3.1         20       Facilities of the college hostel (N.A: 35.1%)       7.2       29.0       18.5       5.7       4.5         21       Facilities of the Girls' Room (N.A: 14.7%)       11.0       30.1       28.2       10.6       5.3         22       Recreational facilities       5.7       20.7       24.5       24.                                                                                                                                                                                                                                                                                                                                                                                                                                                                                                                                                                                                                                                                                                                                                                                                                                                                                                         | 11  | The approach of the college towards students     | 21.5 | 52.8 | 21.1 | 2.5  | 2.2  |
| Students   13   Timely intimation of information to students   22.7   51.5   20.0   3.7   2.0     14   Services of the college office   24.9   51.9   19.0   2.9   1.2     15   General infrastructure facilities   13.7   43.6   29.4   10.2   3.1     16   Facilities and services of the college's central library   35.0   49.7   12.3   2.0   1.0     17   Facilities and services of the department library (N.A: 1.6%)   31.1   46.4   16.2   2.9   1.6     18   Laboratory facilities (N.A: 20.1%)   15.2   42.0   17.8   3.1   1.6     19   Computer facilities for students   25.6   44.8   19.2   7.4   3.1     20   Facilities of the college hostel (N.A: 35.1%)   7.2   29.0   18.5   5.7   4.5     21   Facilities of the Girls' Room (N.A: 14.7%)   11.0   30.1   28.2   10.6   5.3     22   Recreational facilities for students   12.1   46.8   33.1   4.9   3.1     23   Canteen facilities   5.7   20.7   24.5   24.3   24.7     24   Opportunities for sports and games activities   29.7   48.5   17.4   2.2   2.2     25   Opportunities for arts and cultural activities   33.1   47.9   13.9   3.7   1.4     26   Medical aid facilities   12.1   42.3   34.6   7.4   3.7     27   Transport facilities   17.0   54.2   22.3   4.5   2.0     28   Opportunities for developing democratic and humanitarian values   26.8   50.5   19.6   2.2   0.8     29   Service of the college co-operative Store   26.8   50.5   19.6   2.2   0.8                                                                                                                                                                                                                                                                                                                                                                                                                                                                                                                                                                                                                                                            | 12  | Promptness in solving the grievances of the      | 17.0 | 48.3 | 26.8 | 5.9  | 2.0  |
| 14       Services of the college office       24.9       51.9       19.0       2.9       1.2         15       General infrastructure facilities       13.7       43.6       29.4       10.2       3.1         16       Facilities and services of the college's central library       35.0       49.7       12.3       2.0       1.0         17       Facilities and services of the department library (N.A: 1.6%)       31.1       46.4       16.2       2.9       1.6         18       Laboratory facilities (N.A: 20.1%)       15.2       42.0       17.8       3.1       1.6         19       Computer facilities for students       25.6       44.8       19.2       7.4       3.1         20       Facilities of the college hostel (N.A: 35.1%)       7.2       29.0       18.5       5.7       4.5         21       Facilities of the Girls' Room (N.A: 14.7%)       11.0       30.1       28.2       10.6       5.3         22       Recreational facilities       5.7       20.7       24.5       24.3       24.7         24       Opportunities for sports and games activities       29.7       48.5       17.4       2.2       2.2         25       Opportunities for arts and cultural activities       33.1       47                                                                                                                                                                                                                                                                                                                                                                                                                                                                                                                                                                                                                                                                                                                                                                                                                                                                                       | 12  | students                                         | 17.0 | 10.5 | 20.0 |      |      |
| 15   General infrastructure facilities   13.7   43.6   29.4   10.2   3.1     16                                                                                                                                                                                                                                                                                                                                                                                                                                                                                                                                                                                                                                                                                                                                                                                                                                                                                                                                                                                                                                                                                                                                                                                                                                                                                                                                                                                                                                                                                                                                                                                                                                                                                                                                                                                                                                                                                                                                                                                                                                            | 13  | Timely intimation of information to students     | 22.7 | 51.5 | 20.0 | 3.7  | 2.0  |
| Facilities and services of the college's central library   35.0   49.7   12.3   2.0   1.0                                                                                                                                                                                                                                                                                                                                                                                                                                                                                                                                                                                                                                                                                                                                                                                                                                                                                                                                                                                                                                                                                                                                                                                                                                                                                                                                                                                                                                                                                                                                                                                                                                                                                                                                                                                                                                                                                                                                                                                                                                  | 14  | Services of the college office                   | 24.9 | 51.9 | 19.0 | 2.9  | 1.2  |
| 16   library   35.0   49.7   12.3   2.0   1.0     17   Facilities and services of the department library (N.A: 1.6%)   31.1   46.4   16.2   2.9   1.6     18   Laboratory facilities (N.A: 20.1%)   15.2   42.0   17.8   3.1   1.6     19   Computer facilities for students   25.6   44.8   19.2   7.4   3.1     20   Facilities of the college hostel (N.A: 35.1%)   7.2   29.0   18.5   5.7   4.5     21   Facilities of the Girls' Room (N.A: 14.7%)   11.0   30.1   28.2   10.6   5.3     22   Recreational facilities for students   12.1   46.8   33.1   4.9   3.1     23   Canteen facilities   5.7   20.7   24.5   24.3   24.7     24   Opportunities for sports and games activities   29.7   48.5   17.4   2.2   2.2     25   Opportunities for arts and cultural activities   33.1   47.9   13.9   3.7   1.4     26   Medical aid facilities   12.1   42.3   34.6   7.4   3.7     27   Transport facilities   17.0   54.2   22.3   4.5   2.0     28   Opportunities for developing democratic and humanitarian values   17.2   47.9   27.0   5.7   2.2     29   Service of the college co-operative Store   26.8   50.5   19.6   2.2   0.8                                                                                                                                                                                                                                                                                                                                                                                                                                                                                                                                                                                                                                                                                                                                                                                                                                                                                                                                                                     | 15  | General infrastructure facilities                | 13.7 | 43.6 | 29.4 | 10.2 | 3.1  |
| Iibrary   Facilities and services of the department library (N.A: 1.6%)   31.1   46.4   16.2   2.9   1.6   18   Laboratory facilities (N.A: 20.1%)   15.2   42.0   17.8   3.1   1.6   19   Computer facilities for students   25.6   44.8   19.2   7.4   3.1   20   Facilities of the college hostel (N.A: 35.1%)   7.2   29.0   18.5   5.7   4.5   21   Facilities of the Girls' Room (N.A: 14.7%)   11.0   30.1   28.2   10.6   5.3   22   Recreational facilities for students   12.1   46.8   33.1   4.9   3.1   23   Canteen facilities   5.7   20.7   24.5   24.3   24.7   24   Opportunities for sports and games activities   29.7   48.5   17.4   2.2   2.2   25   Opportunities for arts and cultural activities   33.1   47.9   13.9   3.7   1.4   26   Medical aid facilities   12.1   42.3   34.6   7.4   3.7   27   Transport facilities   17.0   54.2   22.3   4.5   2.0   28   Opportunities for developing democratic and humanitarian values   17.2   47.9   27.0   5.7   2.2   2.9   2.9   Service of the college co-operative Store   26.8   50.5   19.6   2.2   0.8                                                                                                                                                                                                                                                                                                                                                                                                                                                                                                                                                                                                                                                                                                                                                                                                                                                                                                                                                                                                                                   | 16  | Facilities and services of the college's central | 35.0 | 10.7 | 12.3 | 2.0  | 1.0  |
| 17       library (N.A: 1.6%)       31.1       46.4       16.2       2.9       1.6         18       Laboratory facilities (N.A: 20.1%)       15.2       42.0       17.8       3.1       1.6         19       Computer facilities for students       25.6       44.8       19.2       7.4       3.1         20       Facilities of the college hostel (N.A: 35.1%)       7.2       29.0       18.5       5.7       4.5         21       Facilities of the Girls' Room (N.A: 14.7%)       11.0       30.1       28.2       10.6       5.3         22       Recreational facilities for students       12.1       46.8       33.1       4.9       3.1         23       Canteen facilities       5.7       20.7       24.5       24.3       24.7         24       Opportunities for sports and games activities       29.7       48.5       17.4       2.2       2.2         25       Opportunities for arts and cultural activities       33.1       47.9       13.9       3.7       1.4         26       Medical aid facilities       17.0       54.2       22.3       4.5       2.0         28       Opportunities for developing democratic and humanitarian values       17.2       47.9       27.0       5.7                                                                                                                                                                                                                                                                                                                                                                                                                                                                                                                                                                                                                                                                                                                                                                                                                                                                                                              | 10  | library                                          | 33.0 | 47.7 | 12.5 | 2.0  | 1.0  |
| library (N.A: 1.6%)                                                                                                                                                                                                                                                                                                                                                                                                                                                                                                                                                                                                                                                                                                                                                                                                                                                                                                                                                                                                                                                                                                                                                                                                                                                                                                                                                                                                                                                                                                                                                                                                                                                                                                                                                                                                                                                                                                                                                                                                                                                                                                        | 17  | Facilities and services of the department        | 21 1 | 16.1 | 16.2 | 2.0  | 1.6  |
| 19       Computer facilities for students       25.6       44.8       19.2       7.4       3.1         20       Facilities of the college hostel (N.A: 35.1%)       7.2       29.0       18.5       5.7       4.5         21       Facilities of the Girls' Room (N.A: 14.7%)       11.0       30.1       28.2       10.6       5.3         22       Recreational facilities for students       12.1       46.8       33.1       4.9       3.1         23       Canteen facilities       5.7       20.7       24.5       24.3       24.7         24       Opportunities for sports and games activities       29.7       48.5       17.4       2.2       2.2         25       Opportunities for arts and cultural activities       33.1       47.9       13.9       3.7       1.4         26       Medical aid facilities       12.1       42.3       34.6       7.4       3.7         27       Transport facilities       17.0       54.2       22.3       4.5       2.0         28       Opportunities for developing democratic and humanitarian values       17.2       47.9       27.0       5.7       2.2         29       Service of the college co-operative Store       26.8       50.5       19.6                                                                                                                                                                                                                                                                                                                                                                                                                                                                                                                                                                                                                                                                                                                                                                                                                                                                                                                | 1 / | library (N.A: 1.6%)                              | 31.1 | 40.4 | 10.2 | 2.9  | 1.0  |
| 20       Facilities of the college hostel (N.A: 35.1%)       7.2       29.0       18.5       5.7       4.5         21       Facilities of the Girls' Room (N.A: 14.7%)       11.0       30.1       28.2       10.6       5.3         22       Recreational facilities for students       12.1       46.8       33.1       4.9       3.1         23       Canteen facilities       5.7       20.7       24.5       24.3       24.7         24       Opportunities for sports and games activities       29.7       48.5       17.4       2.2       2.2         25       Opportunities for arts and cultural activities       33.1       47.9       13.9       3.7       1.4         26       Medical aid facilities       12.1       42.3       34.6       7.4       3.7         27       Transport facilities       17.0       54.2       22.3       4.5       2.0         28       Opportunities for developing democratic and humanitarian values       17.2       47.9       27.0       5.7       2.2         29       Service of the college co-operative Store       26.8       50.5       19.6       2.2       0.8                                                                                                                                                                                                                                                                                                                                                                                                                                                                                                                                                                                                                                                                                                                                                                                                                                                                                                                                                                                                   | 18  | Laboratory facilities (N.A: 20.1%)               | 15.2 | 42.0 | 17.8 | 3.1  | 1.6  |
| 21       Facilities of the Girls' Room (N.A: 14.7%)       11.0       30.1       28.2       10.6       5.3         22       Recreational facilities for students       12.1       46.8       33.1       4.9       3.1         23       Canteen facilities       5.7       20.7       24.5       24.3       24.7         24       Opportunities for sports and games activities       29.7       48.5       17.4       2.2       2.2         25       Opportunities for arts and cultural activities       33.1       47.9       13.9       3.7       1.4         26       Medical aid facilities       12.1       42.3       34.6       7.4       3.7         27       Transport facilities       17.0       54.2       22.3       4.5       2.0         28       Opportunities for developing democratic and humanitarian values       17.2       47.9       27.0       5.7       2.2         29       Service of the college co-operative Store       26.8       50.5       19.6       2.2       0.8                                                                                                                                                                                                                                                                                                                                                                                                                                                                                                                                                                                                                                                                                                                                                                                                                                                                                                                                                                                                                                                                                                                      | 19  | Computer facilities for students                 | 25.6 | 44.8 | 19.2 | 7.4  | 3.1  |
| 22       Recreational facilities for students       12.1       46.8       33.1       4.9       3.1         23       Canteen facilities       5.7       20.7       24.5       24.3       24.7         24       Opportunities for sports and games activities       29.7       48.5       17.4       2.2       2.2         25       Opportunities for arts and cultural activities       33.1       47.9       13.9       3.7       1.4         26       Medical aid facilities       12.1       42.3       34.6       7.4       3.7         27       Transport facilities       17.0       54.2       22.3       4.5       2.0         28       Opportunities for developing democratic and humanitarian values       17.2       47.9       27.0       5.7       2.2         29       Service of the college co-operative Store       26.8       50.5       19.6       2.2       0.8                                                                                                                                                                                                                                                                                                                                                                                                                                                                                                                                                                                                                                                                                                                                                                                                                                                                                                                                                                                                                                                                                                                                                                                                                                        | 20  | Facilities of the college hostel (N.A: 35.1%)    | 7.2  | 29.0 | 18.5 | 5.7  | 4.5  |
| 23       Canteen facilities       5.7       20.7       24.5       24.3       24.7         24       Opportunities for sports and games activities       29.7       48.5       17.4       2.2       2.2         25       Opportunities for arts and cultural activities       33.1       47.9       13.9       3.7       1.4         26       Medical aid facilities       12.1       42.3       34.6       7.4       3.7         27       Transport facilities       17.0       54.2       22.3       4.5       2.0         28       Opportunities for developing democratic and humanitarian values       17.2       47.9       27.0       5.7       2.2         29       Service of the college co-operative Store       26.8       50.5       19.6       2.2       0.8                                                                                                                                                                                                                                                                                                                                                                                                                                                                                                                                                                                                                                                                                                                                                                                                                                                                                                                                                                                                                                                                                                                                                                                                                                                                                                                                                   | 21  | Facilities of the Girls' Room (N.A: 14.7%)       | 11.0 | 30.1 | 28.2 | 10.6 | 5.3  |
| 24       Opportunities for sports and games activities       29.7       48.5       17.4       2.2       2.2         25       Opportunities for arts and cultural activities       33.1       47.9       13.9       3.7       1.4         26       Medical aid facilities       12.1       42.3       34.6       7.4       3.7         27       Transport facilities       17.0       54.2       22.3       4.5       2.0         28       Opportunities for developing democratic and humanitarian values       17.2       47.9       27.0       5.7       2.2         29       Service of the college co-operative Store       26.8       50.5       19.6       2.2       0.8                                                                                                                                                                                                                                                                                                                                                                                                                                                                                                                                                                                                                                                                                                                                                                                                                                                                                                                                                                                                                                                                                                                                                                                                                                                                                                                                                                                                                                             | 22  | Recreational facilities for students             | 12.1 | 46.8 | 33.1 | 4.9  | 3.1  |
| 25       Opportunities for arts and cultural activities       33.1       47.9       13.9       3.7       1.4         26       Medical aid facilities       12.1       42.3       34.6       7.4       3.7         27       Transport facilities       17.0       54.2       22.3       4.5       2.0         28       Opportunities for developing democratic and humanitarian values       17.2       47.9       27.0       5.7       2.2         29       Service of the college co-operative Store       26.8       50.5       19.6       2.2       0.8                                                                                                                                                                                                                                                                                                                                                                                                                                                                                                                                                                                                                                                                                                                                                                                                                                                                                                                                                                                                                                                                                                                                                                                                                                                                                                                                                                                                                                                                                                                                                                 | 23  | Canteen facilities                               | 5.7  | 20.7 | 24.5 | 24.3 | 24.7 |
| 26       Medical aid facilities       12.1       42.3       34.6       7.4       3.7         27       Transport facilities       17.0       54.2       22.3       4.5       2.0         28       Opportunities for developing democratic and humanitarian values       17.2       47.9       27.0       5.7       2.2         29       Service of the college co-operative Store       26.8       50.5       19.6       2.2       0.8                                                                                                                                                                                                                                                                                                                                                                                                                                                                                                                                                                                                                                                                                                                                                                                                                                                                                                                                                                                                                                                                                                                                                                                                                                                                                                                                                                                                                                                                                                                                                                                                                                                                                      | 24  | Opportunities for sports and games activities    | 29.7 | 48.5 | 17.4 | 2.2  | 2.2  |
| 27       Transport facilities       17.0       54.2       22.3       4.5       2.0         28       Opportunities for developing democratic and humanitarian values       17.2       47.9       27.0       5.7       2.2         29       Service of the college co-operative Store       26.8       50.5       19.6       2.2       0.8                                                                                                                                                                                                                                                                                                                                                                                                                                                                                                                                                                                                                                                                                                                                                                                                                                                                                                                                                                                                                                                                                                                                                                                                                                                                                                                                                                                                                                                                                                                                                                                                                                                                                                                                                                                   | 25  | Opportunities for arts and cultural activities   | 33.1 | 47.9 | 13.9 | 3.7  | 1.4  |
| Opportunities for developing democratic and humanitarian values  17.2 47.9 27.0 5.7 2.2  Service of the college co-operative Store 26.8 50.5 19.6 2.2 0.8                                                                                                                                                                                                                                                                                                                                                                                                                                                                                                                                                                                                                                                                                                                                                                                                                                                                                                                                                                                                                                                                                                                                                                                                                                                                                                                                                                                                                                                                                                                                                                                                                                                                                                                                                                                                                                                                                                                                                                  | 26  | Medical aid facilities                           | 12.1 | 42.3 | 34.6 | 7.4  | 3.7  |
| 28       humanitarian values       17.2       47.9       27.0       5.7       2.2         29       Service of the college co-operative Store       26.8       50.5       19.6       2.2       0.8                                                                                                                                                                                                                                                                                                                                                                                                                                                                                                                                                                                                                                                                                                                                                                                                                                                                                                                                                                                                                                                                                                                                                                                                                                                                                                                                                                                                                                                                                                                                                                                                                                                                                                                                                                                                                                                                                                                          | 27  | Transport facilities                             | 17.0 | 54.2 | 22.3 | 4.5  | 2.0  |
| humanitarian values  29 Service of the college co-operative Store  26.8 50.5 19.6 2.2 0.8                                                                                                                                                                                                                                                                                                                                                                                                                                                                                                                                                                                                                                                                                                                                                                                                                                                                                                                                                                                                                                                                                                                                                                                                                                                                                                                                                                                                                                                                                                                                                                                                                                                                                                                                                                                                                                                                                                                                                                                                                                  | 28  | Opportunities for developing democratic and      | 17.2 | 47.9 | 27.0 | 5.7  | 2.2  |
|                                                                                                                                                                                                                                                                                                                                                                                                                                                                                                                                                                                                                                                                                                                                                                                                                                                                                                                                                                                                                                                                                                                                                                                                                                                                                                                                                                                                                                                                                                                                                                                                                                                                                                                                                                                                                                                                                                                                                                                                                                                                                                                            |     | humanitarian values                              |      |      |      |      |      |
| 30 Services of the college management 15.3 49.1 27.4 5.9 2.2                                                                                                                                                                                                                                                                                                                                                                                                                                                                                                                                                                                                                                                                                                                                                                                                                                                                                                                                                                                                                                                                                                                                                                                                                                                                                                                                                                                                                                                                                                                                                                                                                                                                                                                                                                                                                                                                                                                                                                                                                                                               | 29  | Service of the college co-operative Store        | 26.8 | 50.5 | 19.6 | 2.2  | 0.8  |
|                                                                                                                                                                                                                                                                                                                                                                                                                                                                                                                                                                                                                                                                                                                                                                                                                                                                                                                                                                                                                                                                                                                                                                                                                                                                                                                                                                                                                                                                                                                                                                                                                                                                                                                                                                                                                                                                                                                                                                                                                                                                                                                            | 30  | Services of the college management               | 15.3 | 49.1 | 27.4 | 5.9  | 2.2  |