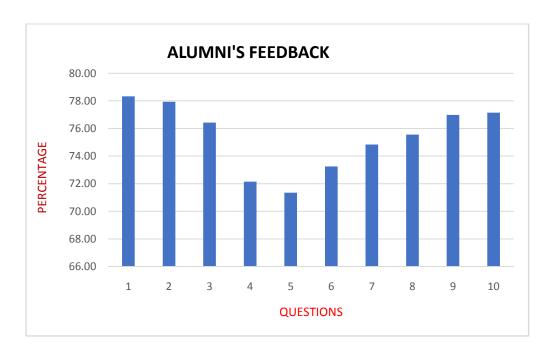

## **ALUMNI FEEDBACK ON SYLLABUS AND TRANSACTION- 2020-21**

|    | ALUMNIS' FEEDBACK (2020-2021)                                  |       |
|----|----------------------------------------------------------------|-------|
| 1  | Contemporary relevance of courses and course content           | 78.33 |
| 2  | Depth and extent of coverage of course content                 | 77.94 |
| 3  | Orientation to higher studies                                  | 76.43 |
| 4  | Practical orientation                                          | 72.14 |
| 5  | Promotion of life skills & employability skills                | 71.35 |
| 6  | Promotion of critical, analytical and creative thinking skills | 73.25 |
| 7  | Value orientation                                              | 74.84 |
| 8  | Suitability to the level of the learners                       | 75.56 |
| 9  | Effectiveness in bringing positive change in learners          | 76.98 |
| 10 | Overall rating of the programme and the syllabus               | 77.14 |