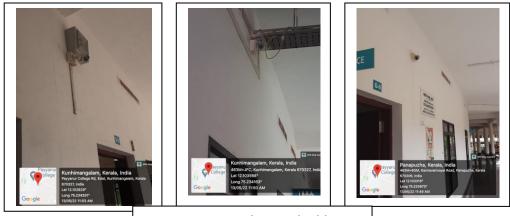

## A. SAFETY AND SECURITY:

- CCTV has been set up in the corridors of the new building
- Separate Security staff is deployed at girls hostel apart from Matron
- There are two girls' rooms and separate toilet blocks for girl students
- The college timing (9.30 3.30) is comfortable for the girl students, majority of them being day scholars coming to college by public transport.

CCTV cameras in the new building