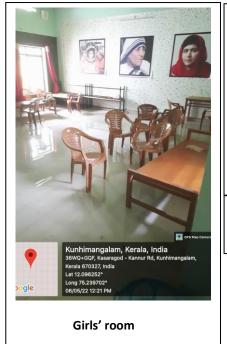

#### **C. COMMON ROOMS**

• There are two common girls' rooms in the college. Both are provided with toilets and furniture including chairs wheel chairs and bed; sanitary pad wending machine, incinerator etc.