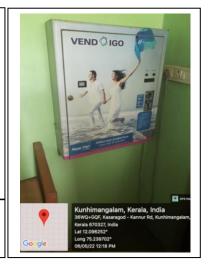

#### **C. COMMON ROOMS**

• There are two common girls' rooms in the college. Both are provided with toilets and furniture including chairs wheel chairs and bed; sanitary pad wending machine, incinerator etc.

Sanitary napkin vending machines