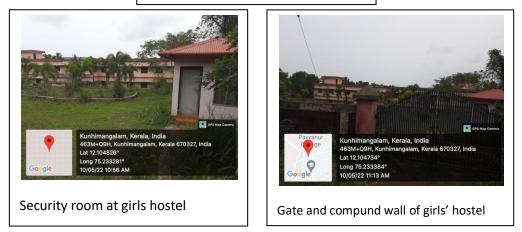

## A. SAFETY AND SECURITY:

- CCTV has been set up in the corridors of the new building
- Separate Security staff is deployed at girls hostel apart from Matron
- There are two girls' rooms and separate toilet blocks for girl students
- The college timing (9.30 3.30) is comfortable for the girl students, majority of them being day scholars coming to college by public transport.